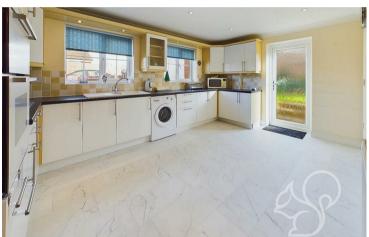

The kitchen is a generous size with a modern finish with features briefly including; Marble effect flooring, dark counter tops, sleek white kitchen units at both eye and low levels, a five ring gas hob,

ceramic white sink and half bowl with a drainer and spotlighting.

One of the standout features of this property is the private driveway, which accommodates a detached garage and off road parking for two vehicles. The garden to the rear is also a pleasant outdoor space that wraps around the side and rear of the property, its is mostly laid to lawn with a secure fenced perimeter.