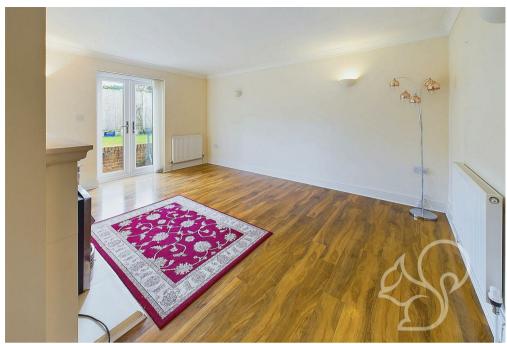

The bungalow is noticeably bright throughout with versatility that suits varying needs. It works perfectly as a three bedroom home but may suit as two with space for an additional reception room to include a home office, reading room or even a dining area. The main living room is an inviting reception room that provides a warm welcome, perfect for relaxation or entertaining guests. It is finished with a high shine wood effect flooring and enjoys double doors out to the back garden.