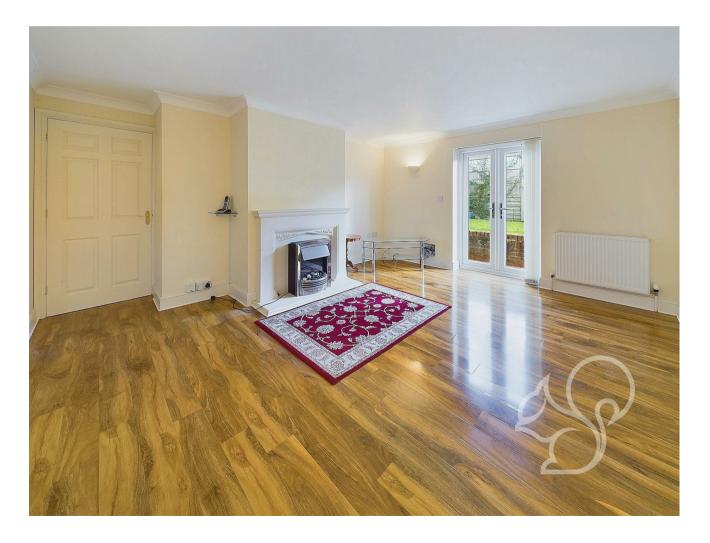

The bungalow is noticeably bright throughout with versatility that suits varying needs. It works perfectly as a three bedroom home but may suit as two with space for an additional reception room to include a home office, reading room or even a dining area. The main living room is an inviting reception room that provides a warm welcome, perfect for relaxation or entertaining guests. It is finished with a high shine wood effect flooring and enjoys double doors out to the back garden.