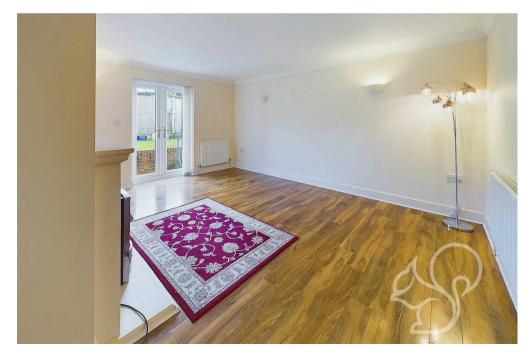

The bungalow is noticeably bright throughout with versatility that suits varying needs. It works perfectly as a three bedroom home but may suit as two with space for an additional reception room to include a home office, reading room or even a dining area. The main living room is an inviting reception room that provides a warm welcome, perfect for relaxation or entertaining guests. It is finished with a high shine wood effect flooring and enjoys double doors out to the back garden.