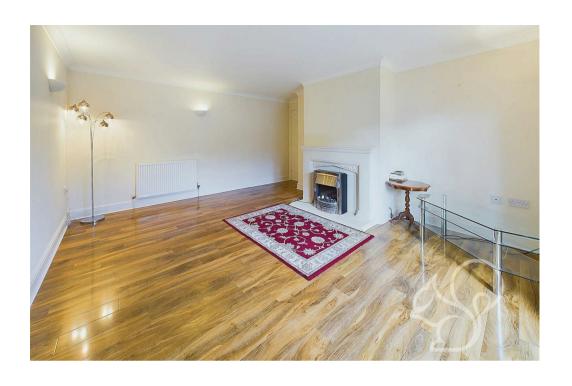

The bungalow is noticeably bright throughout with versatility that suits varying needs. It works perfectly as a three bedroom home but may suit as two with space for an additional reception room to include a home office, reading room or even a dining area. The main living room is an inviting reception room that provides a warm welcome, perfect for relaxation or entertaining guests. It is finished with a high shine wood effect flooring and enjoys double doors out to the back garden.