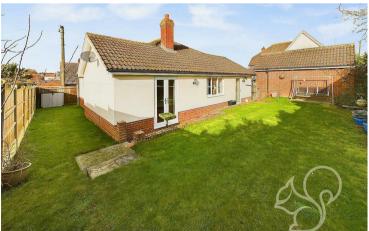

ceramic white sink and half bowl with a drainer and spotlighting.

One of the standout features of this property is the private driveway, which accommodates a detached garage and off road parking for two vehicles. The garden to the rear is also a pleasant outdoor space that wraps around the side and rear of the property, its is mostly laid to lawn with a secure fenced perimeter.