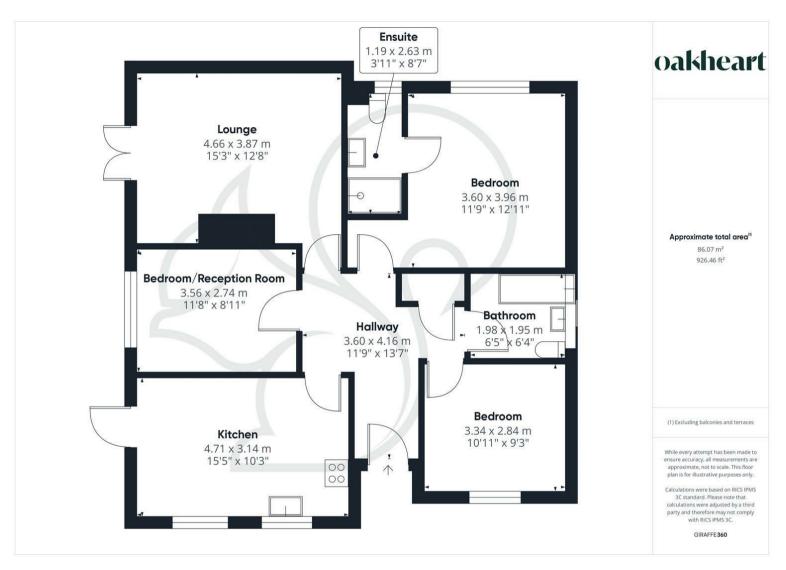

Located within walking proximity of Sudbury Town Centre in a highly regarded residential area is this ready to move into, no onward chain bungalow with a garage and driveway!

Park Road is a popular location in Sudbury for its ease of access to the amenities in Sudbury Town, this charming detached bungalow offers a perfect blend of comfort and convenience. With three well-proportioned bedrooms and two bathrooms, this property is ideal for those seeking a spacious home on a single level and the convenience of a low maintenance outside space.

The bungalow is noticeably bright throughout with versatility that suits varying needs. It works perfectly as a three bedroom home but may suit as two with space for an additional reception room to include a home office, reading room or even a dining area. The main living room is an inviting reception room that provides a warm welcome, perfect for relaxation or entertaining guests. It is finished with a high shine wood effect flooring and enjoys double doors out to the back garden.

The kitchen is a generous size with a modern finish with features briefly including; Marble effect flooring, dark counter tops, sleek white kitchen units at both eye and low levels, a five ring gas hob,

ceramic white sink and half bowl with a drainer and spotlighting.

One of the standout features of this property is the private driveway, which accommodates a detached garage and off road parking for two vehicles. The garden to the rear is also a pleasant outdoor space that wraps around the side and rear of the property, its is mostly laid to lawn with a secure fenced perimeter.