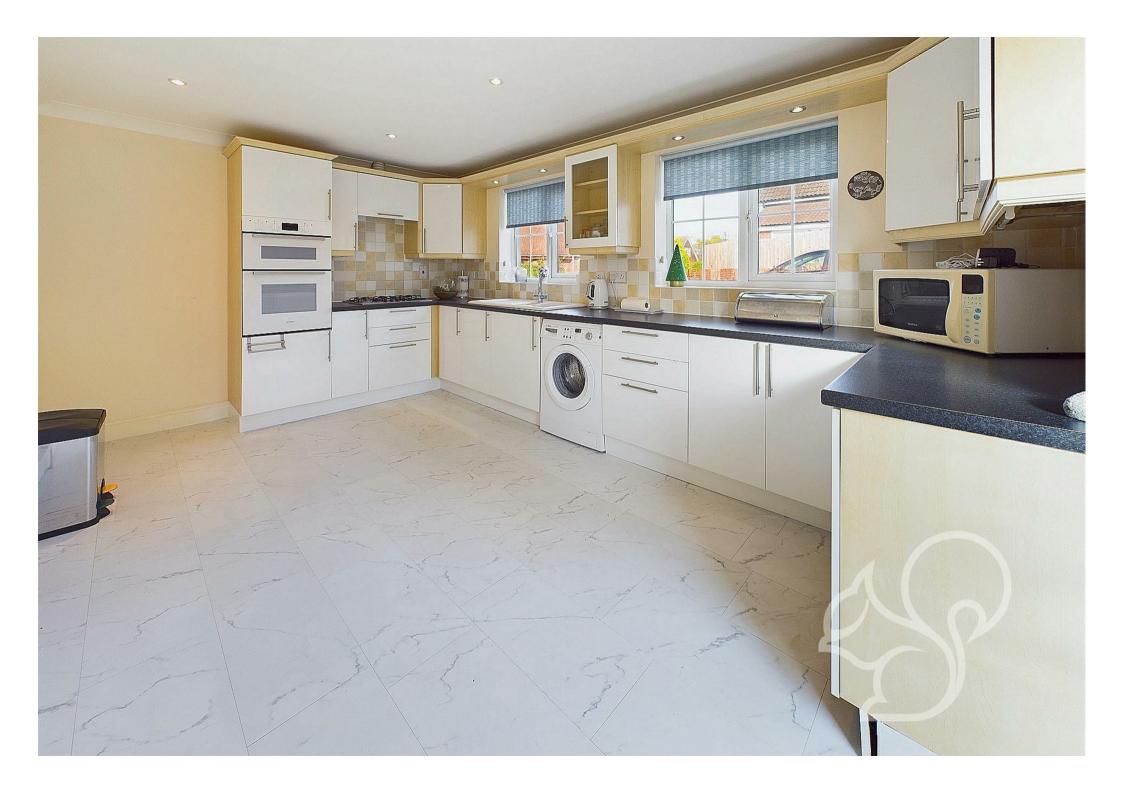

The kitchen is a generous size with a modern finish with features briefly including; Marble effect flooring, dark counter tops, sleek white kitchen units at both eye and low levels, a five ring gas hob,

ceramic white sink and half bowl with a drainer and spotlighting.

One of the standout features of this property is the private driveway, which accommodates a detached garage and off road parking for two vehicles. The garden to the rear is also a pleasant outdoor space that wraps around the side and rear of the property, its is mostly laid to lawn with a secure fenced perimeter.