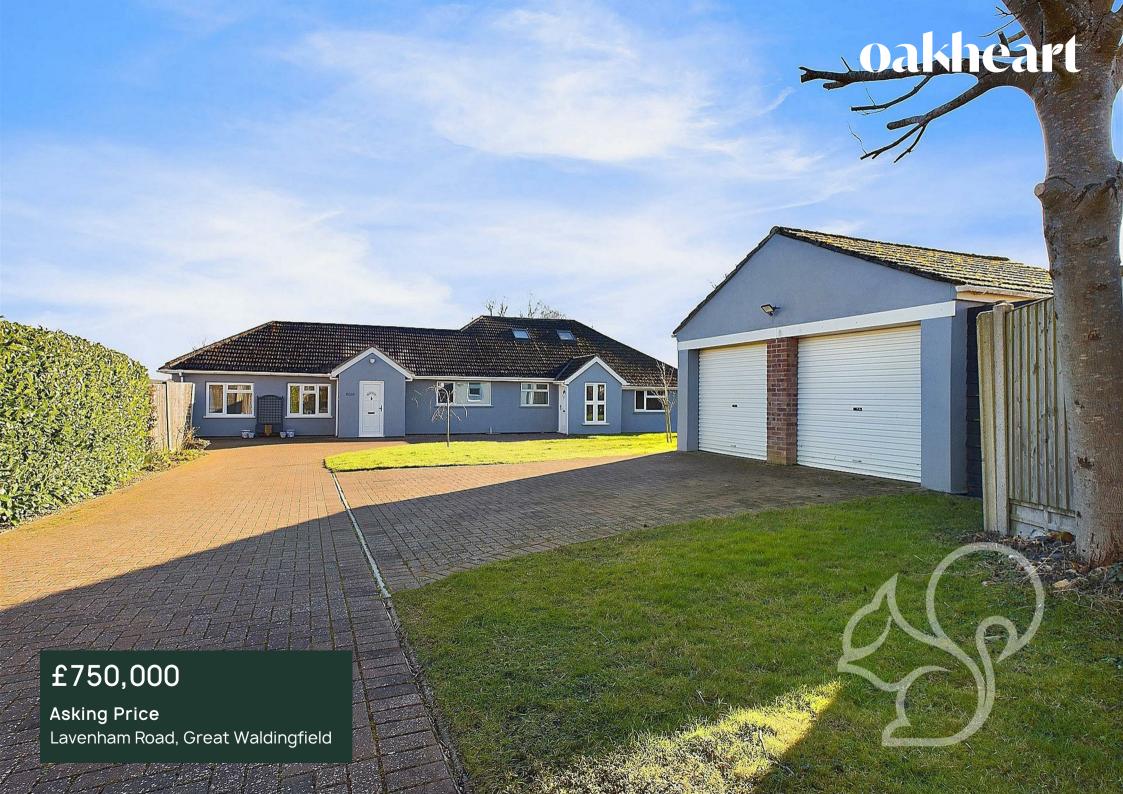

Tucked away on a gated plot off of Lavenham Road in the charming village of Great Waldingfield, is this prominent detached residence that offers impeccable, versatile living accommodation! It also offers uninterrupted field views to the rear, a detached outbuilding, detached double garage and 5/6 bedrooms!

The versatility of this property makes an ideal choice for multigenerational living with the potential for a self contained annexe on the western wing of the property. It is beautifully positioned, backing onto serene open fields, providing a tranquil backdrop and a sense of privacy, enhanced by a private driveway with a secure gate and gated driveway.