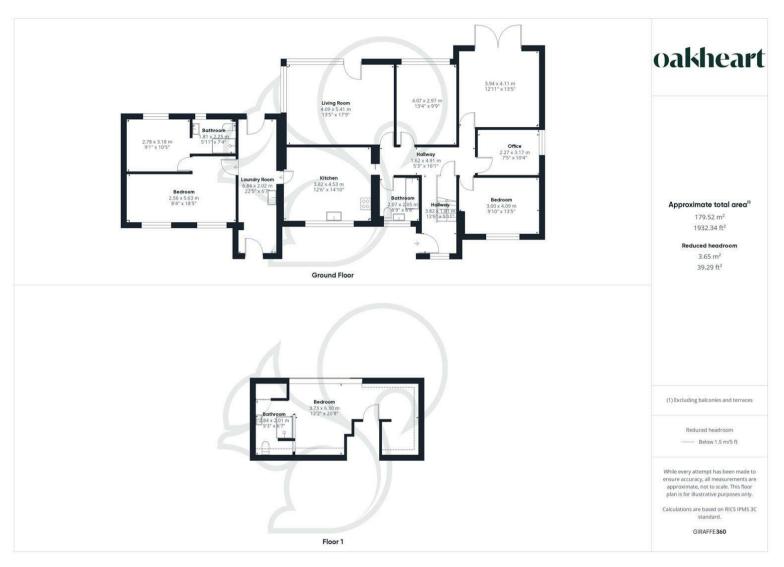

Tucked away on a gated plot off of Lavenham Road in the charming village of Great Waldingfield, is this prominent detached residence that offers impeccable, versatile living accommodation! It also offers uninterrupted field views to the rear, a detached outbuilding, detached double garage and 5/6 bedrooms!

The versatility of this property makes an ideal choice for multigenerational living with the potential for a self contained annexe on the western wing of the property. It is beautifully positioned, backing onto serene open fields, providing a tranquil backdrop and a sense of privacy, enhanced by a private driveway with a secure gate and gated driveway.