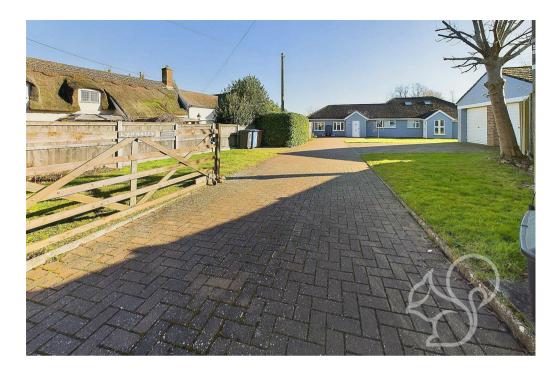

## £700,000

**Guide Price** Lavenham Road, Great Waldingfield

\*£700,000 - £750,000\* Tucked away on a gated plot off of Lavenham Road in the charming village of Great Waldingfield, is this prominent detached residence that offers impeccable, versatile living accommodation! It also offers uninterrupted field views to the rear, a detached outbuilding, detached double garage and 5/6 bedrooms.

The versatility of this property makes an ideal choice for multigenerational living with the potential for a self contained annexe on the western wing of the property. It is beautifully positioned, backing onto serene open fields, providing a tranquil backdrop and a sense of privacy, enhanced by a private driveway with a secure gate and

## gated driveway.

This home is presented in turn-key condition, meaning that it is ready for you to move in without the need for any immediate work or renovations. The modern finishes throughout the property create a stylish and welcoming atmosphere, ensuring that every corner of the home is both functional and aesthetically pleasing. The kitchen and bathrooms are all finished to a modern contemporary standard with high quality fixtures and fittings.