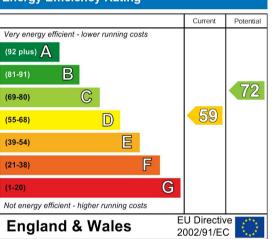

Tenure: Freehold D **Energy Efficiency Rating** (92 plus) A В (69-80) (55-68) (39-54) (21-38) (1-20)

Local Authority: **Babergh District Council** 

Council Tax Band:

Agents Note: Whilst every care has been taken to prepare these particulars, they are for guidance purposes only. All measurements are approximate and are for general guidance purposes only and whilst every care has been taken to ensure their accuracy, they should not be relied upon.