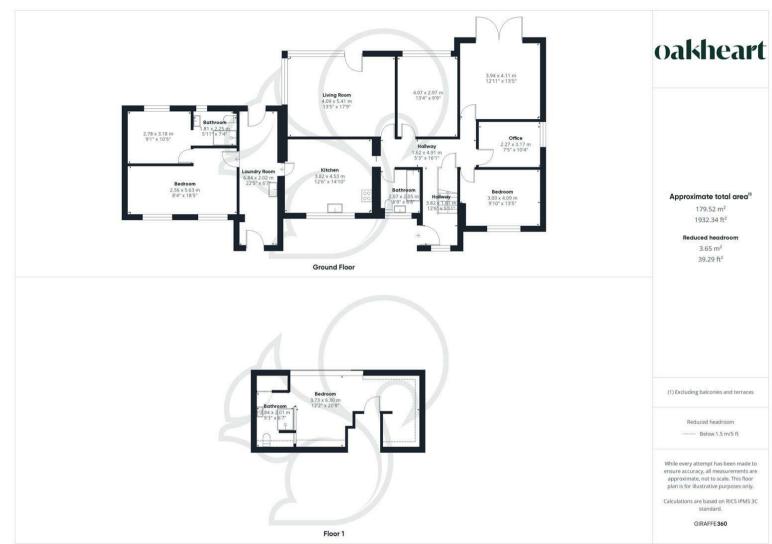

## £700,000

**Guide Price** Lavenham Road, Great Waldingfield

\*£700,000 - £750,000\* Tucked away on a gated plot off of Lavenham Road in the charming village of Great Waldingfield, is this prominent detached residence that offers impeccable, versatile living accommodation! It also offers uninterrupted field views to the rear, a detached outbuilding, detached double garage and 5/6 bedrooms.

The versatility of this property makes an ideal choice for multigenerational living with the potential for a self contained annexe on the western wing of the property. It is beautifully positioned, backing onto serene open fields, providing a tranquil backdrop and a sense of privacy, enhanced by a private driveway with a secure gate and