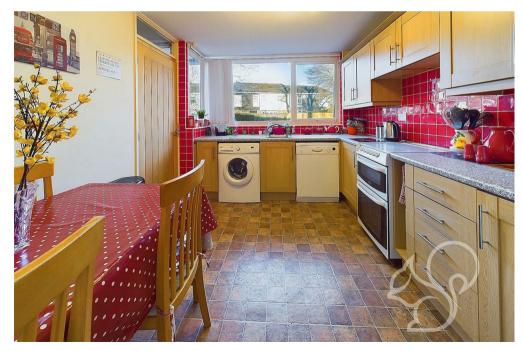

The rear aspect living room is tastefully decorated in a neutral finish, providing a versatile area that can be tailored to your personal style. It enjoys sizeable patio doors that lead to the back garden whilst flooding the room with natural light. It is fitted with a plush and tidy grey carpet and is ready to be enjoyed. At the front aspect is the open plan kitchen/dining room which is sizeable, light and offers plenty of storage.