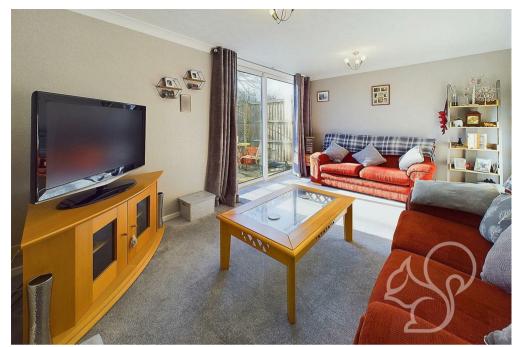

The rear aspect living room is tastefully decorated in a neutral finish, providing a versatile area that can be tailored to your personal style. It enjoys sizeable patio doors that lead to the back garden whilst flooding the room with natural light. It is fitted with a plush and tidy grey carpet and is ready to be enjoyed. At the front aspect is the open plan kitchen/dining room which is sizeable, light and offers plenty of storage.