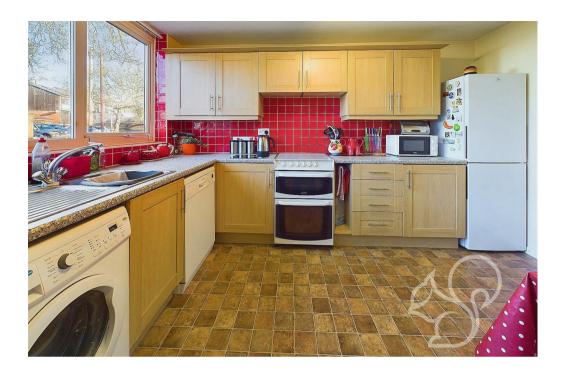

The rear aspect living room is tastefully decorated in a neutral finish, providing a versatile area that can be tailored to your personal style. It enjoys sizeable patio doors that lead to the back garden whilst flooding the room with natural light. It is fitted with a plush and tidy grey carpet and is ready to be enjoyed. At the front aspect is the open plan kitchen/dining room which is sizeable, light and offers plenty of storage.