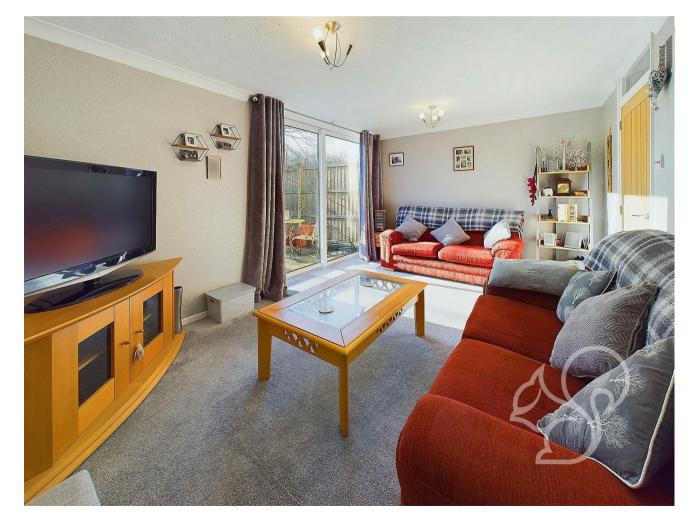

The rear aspect living room is tastefully decorated in a neutral finish, providing a versatile area that can be tailored to your personal style. It enjoys sizeable patio doors that lead to the back garden whilst flooding the room with natural light. It is fitted with a plush and tidy grey carpet and is ready to be enjoyed. At the front aspect is the open plan kitchen/dining room which is sizeable, light and offers plenty of storage.