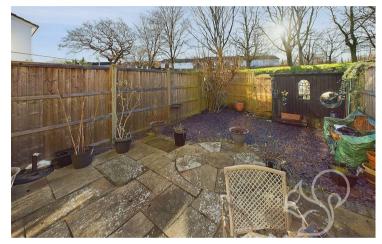

The rear aspect living room is tastefully decorated in a neutral finish, providing a versatile area that can be tailored to your personal style. It enjoys sizeable patio doors that lead to the back garden whilst flooding the room with natural light. It is fitted with a plush and tidy grey carpet and is ready to be enjoyed. At the front aspect is the open plan kitchen/dining room which is sizeable, light and offers plenty of storage.