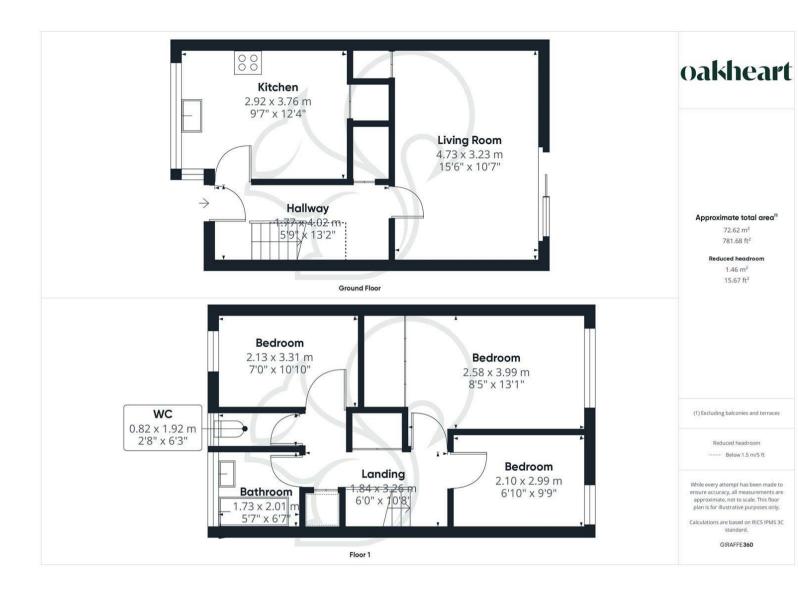

Situated on the North side of Sudbury Town is this delightful midterrace house that presents an excellent opportunity for both firsttime buyers and investors alike. The property boasts three wellproportioned bedrooms, making it an ideal choice for families seeking a comfortable living space.

The rear aspect living room is tastefully decorated in a neutral finish, providing a versatile area that can be tailored to your personal style. It enjoys sizeable patio doors that lead to the back garden whilst flooding the room with natural light. It is fitted with a plush and tidy grey carpet and is ready to be enjoyed. At the front aspect is the open plan kitchen/dining room which is sizeable, light and offers plenty of storage.

The house features a conveniently located bathroom on the first floor with a separate WC ensuring practicality for everyday living. Additionally, there is a garage available en bloc for useful extra storage, with further options for on-street parking. Completing this attractive property is the high quality Oak internal doors.