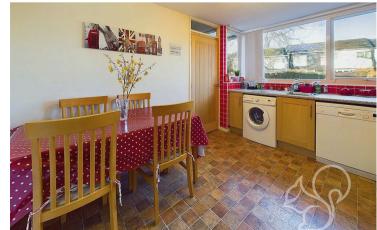

The rear aspect living room is tastefully decorated in a neutral finish, providing a versatile area that can be tailored to your personal style. It enjoys sizeable patio doors that lead to the back garden whilst flooding the room with natural light. It is fitted with a plush and tidy grey carpet and is ready to be enjoyed. At the front aspect is the open plan kitchen/dining room which is sizeable, light and offers plenty of storage.