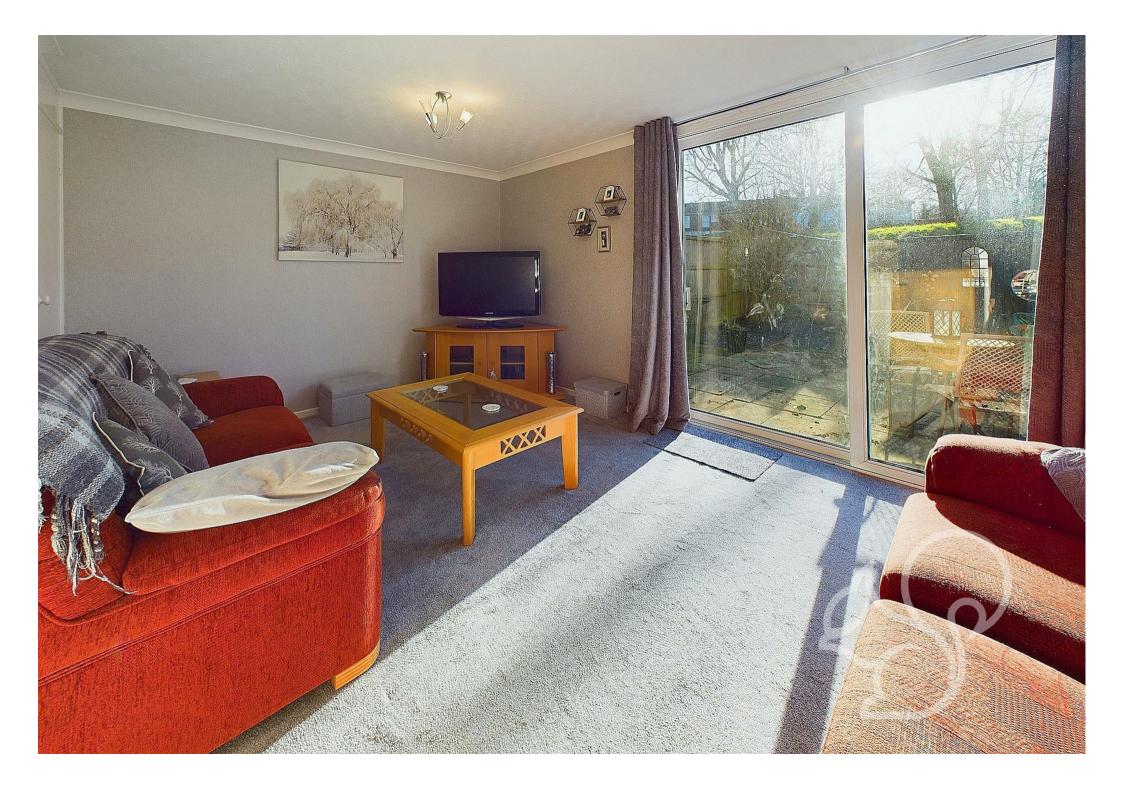

The rear aspect living room is tastefully decorated in a neutral finish, providing a versatile area that can be tailored to your personal style. It enjoys sizeable patio doors that lead to the back garden whilst flooding the room with natural light. It is fitted with a plush and tidy grey carpet and is ready to be enjoyed. At the front aspect is the open plan kitchen/dining room which is sizeable, light and offers plenty of storage.