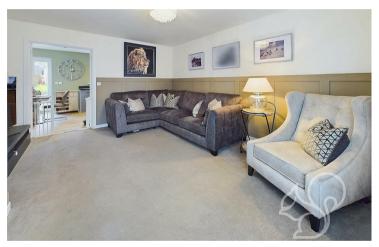

effect flooring in the entrance hallway, providing access to the downstairs WC and the lounge. The living room has a window to the front aspect, a neautral decor and light carpeting. Perfect for those who enjoy entertaining, the lounge opens via double doors to the open plan kitchen diner creating a seemless transition of space. The kitchen features a contemporary finish comprising of a range of sleek floor and wall mounted units topped with stone effect work surfaces, an integral oven, four ring gas hob and an inset sink and drainer unit with chrome mixer tap. Upstairs, this home offers three bedrooms, of which the principal bedroom benefits from ensuite facilities comprising of a shower cubicle, low level WC and wash hand