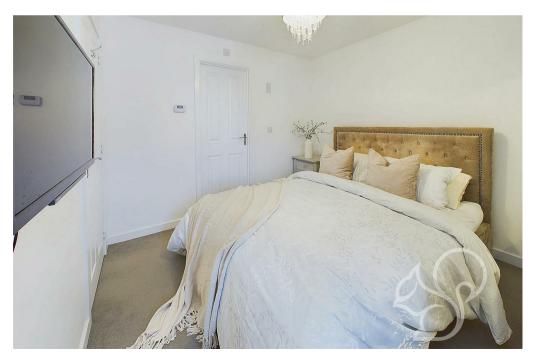

effect flooring in the entrance hallway, providing access to the downstairs WC and the lounge. The living room has a window to the front aspect, a neautral decor and light carpeting. Perfect for those who enjoy entertaining, the lounge opens via double doors to the open plan kitchen diner creating a seemless transition of space. The kitchen features a contemporary finish comprising of a range of sleek floor and wall mounted units topped with stone effect work surfaces, an integral oven, four ring gas hob and an inset sink and drainer unit with chrome mixer tap. Upstairs, this home offers three bedrooms, of which the principal bedroom benefits from ensuite facilities comprising of a shower cubicle, low level WC and wash hand