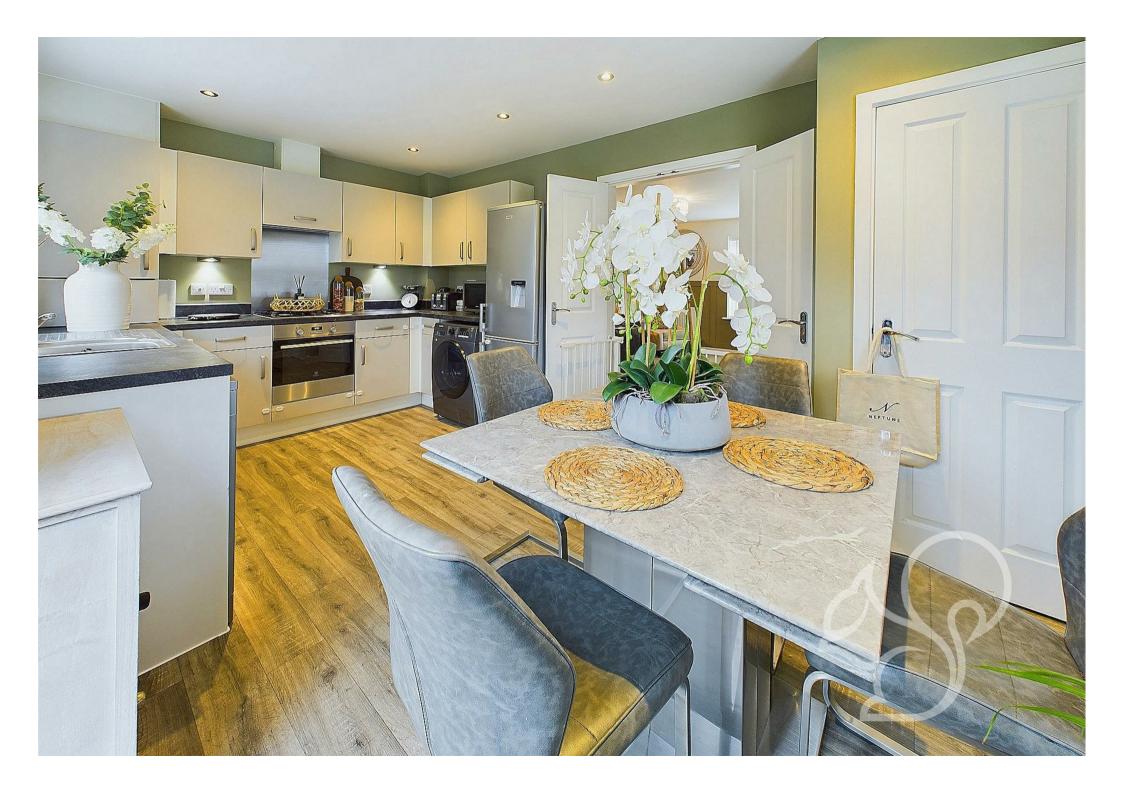

effect flooring in the entrance hallway, providing access to the downstairs WC and the lounge. The living room has a window to the front aspect, a neautral decor and light carpeting. Perfect for those who enjoy entertaining, the lounge opens via double doors to the open plan kitchen diner creating a seemless transition of space. The kitchen features a contemporary finish comprising of a range of sleek floor and wall mounted units topped with stone effect work surfaces, an integral oven, four ring gas hob and an inset sink and drainer unit with chrome mixer tap. Upstairs, this home offers three bedrooms, of which the principal bedroom benefits from ensuite facilities comprising of a shower cubicle, low level WC and wash hand