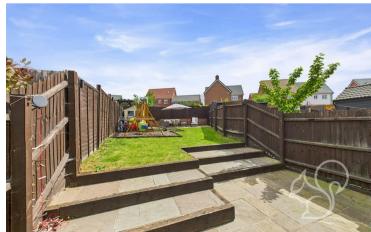

basin. The second and third bedrooms are serviced by the family bathroom, featuring a partially tiled finish comprising of a panel bath with shower over the tub, a low level WC and wash hand basin.

The rear garden commences with a paved seating area that rises to an area laid to lawn. To the rear of the garden is a paved seating terrace, perfect for Summer BBQs and alfresco dining.