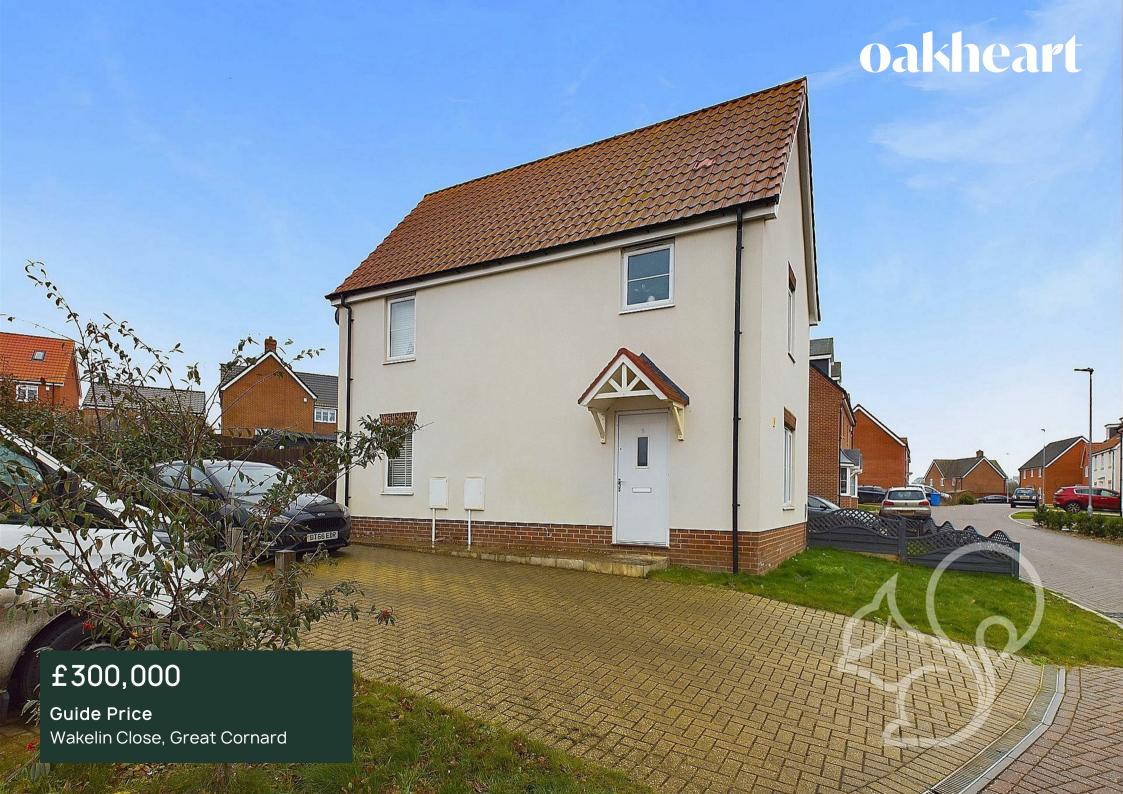

Offered with NO ONWARD CHAIN and a guide price of \*£300,000 - £325,000\*. A beautifully presented, contemporary and deceptively spacious three bedroom semi-detached house offered for sale on the widely recognised Woodlands Rise development in Great Cornard. This home boasts a larger than usual plot size with off street parking for up to five vehicles, generous living space and ensuite facilities to the principal bedroom.

This stunning property is an ideal family house or first time purchase. It is in turn key condition throughout with great pride taken in the presentation and furnishing. The front door opens to reveal wood