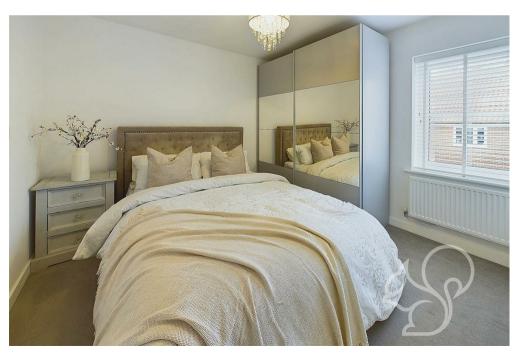

effect flooring in the entrance hallway, providing access to the downstairs WC and the lounge. The living room has a window to the front aspect, a neautral decor and light carpeting. Perfect for those who enjoy entertaining, the lounge opens via double doors to the open plan kitchen diner creating a seemless transition of space. The kitchen features a contemporary finish comprising of a range of sleek floor and wall mounted units topped with stone effect work surfaces, an integral oven, four ring gas hob and an inset sink and drainer unit with chrome mixer tap. Upstairs, this home offers three bedrooms, of which the principal bedroom benefits from ensuite facilities comprising of a shower cubicle, low level WC and wash hand