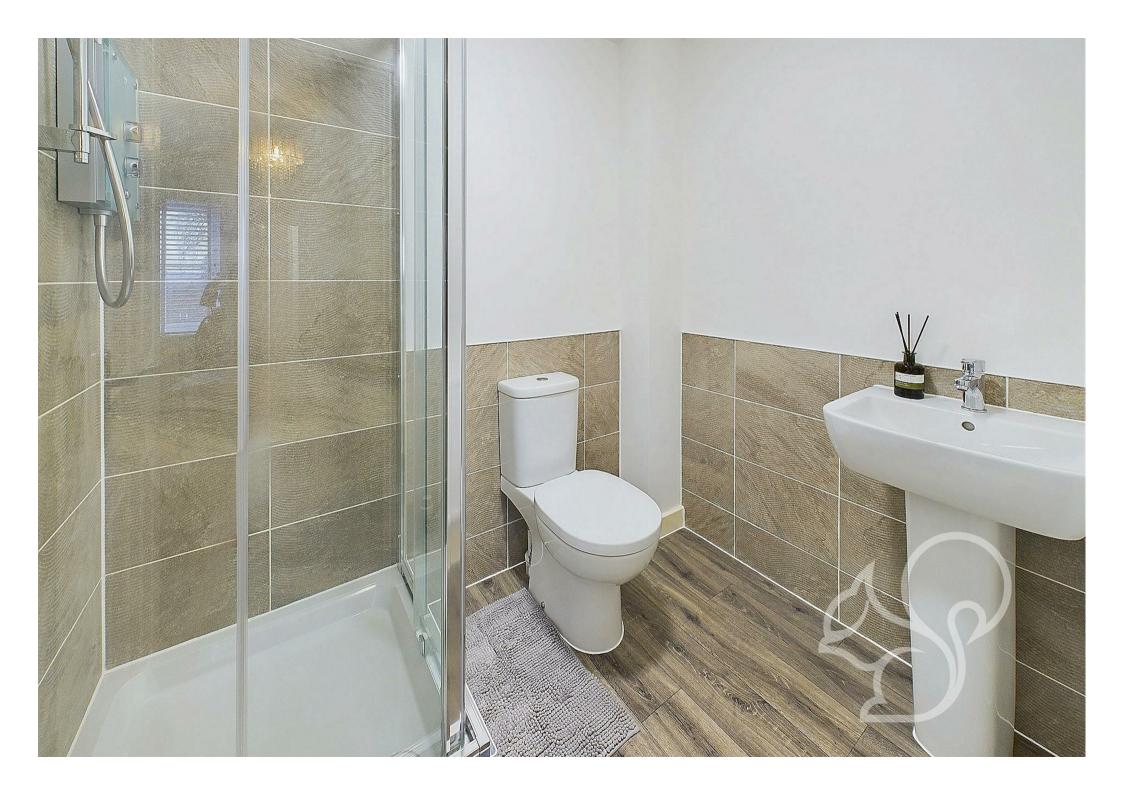

effect flooring in the entrance hallway, providing access to the downstairs WC and the lounge. The living room has a window to the front aspect, a neautral decor and light carpeting. Perfect for those who enjoy entertaining, the lounge opens via double doors to the open plan kitchen diner creating a seemless transition of space. The kitchen features a contemporary finish comprising of a range of sleek floor and wall mounted units topped with stone effect work surfaces, an integral oven, four ring gas hob and an inset sink and drainer unit with chrome mixer tap. Upstairs, this home offers three bedrooms, of which the principal bedroom benefits from ensuite facilities comprising of a shower cubicle, low level WC and wash hand

basin. The second and third bedrooms are serviced by the family bathroom, featuring a partially tiled finish comprising of a panel bath with shower over the tub, a low level WC and wash hand basin.

The rear garden commences with a paved seating area that rises to an area laid to lawn. To the rear of the garden is a paved seating terrace, perfect for Summer BBQs and alfresco dining.