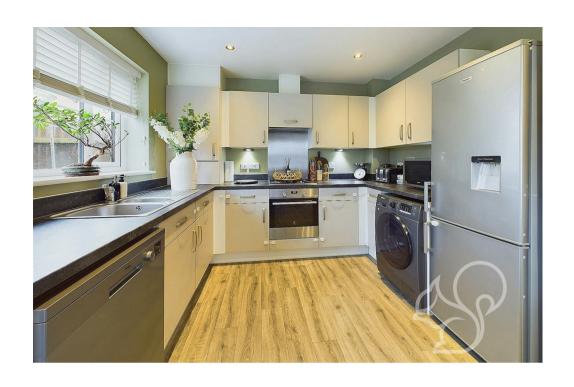

effect flooring in the entrance hallway, providing access to the downstairs WC and the lounge. The living room has a window to the front aspect, a neautral decor and light carpeting. Perfect for those who enjoy entertaining, the lounge opens via double doors to the open plan kitchen diner creating a seemless transition of space. The kitchen features a contemporary finish comprising of a range of sleek floor and wall mounted units topped with stone effect work surfaces, an integral oven, four ring gas hob and an inset sink and drainer unit with chrome mixer tap. Upstairs, this home offers three bedrooms, of which the principal bedroom benefits from ensuite facilities comprising of a shower cubicle, low level WC and wash hand