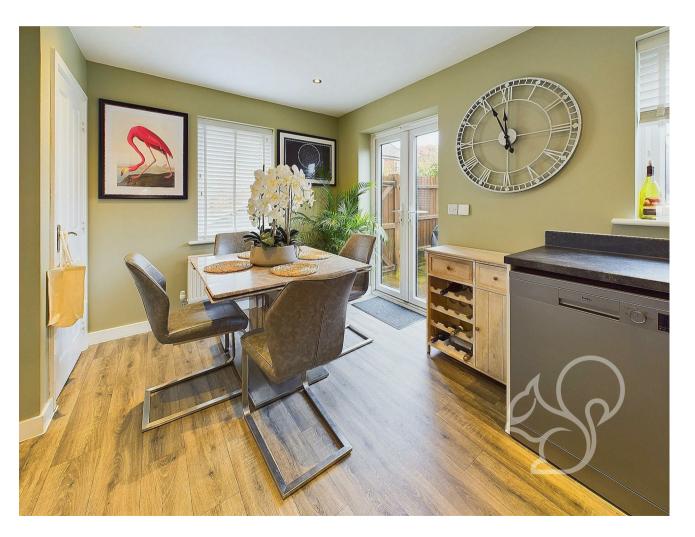

effect flooring in the entrance hallway, providing access to the downstairs WC and the lounge. The living room has a window to the front aspect, a neautral decor and light carpeting. Perfect for those who enjoy entertaining, the lounge opens via double doors to the open plan kitchen diner creating a seemless transition of space. The kitchen features a contemporary finish comprising of a range of sleek floor and wall mounted units topped with stone effect work surfaces, an integral oven, four ring gas hob and an inset sink and drainer unit with chrome mixer tap. Upstairs, this home offers three bedrooms, of which the principal bedroom benefits from ensuite facilities comprising of a shower cubicle, low level WC and wash hand