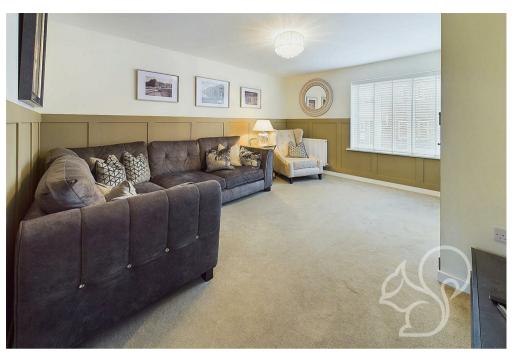

effect flooring in the entrance hallway, providing access to the downstairs WC and the lounge. The living room has a window to the front aspect, a neautral decor and light carpeting. Perfect for those who enjoy entertaining, the lounge opens via double doors to the open plan kitchen diner creating a seemless transition of space. The kitchen features a contemporary finish comprising of a range of sleek floor and wall mounted units topped with stone effect work surfaces, an integral oven, four ring gas hob and an inset sink and drainer unit with chrome mixer tap. Upstairs, this home offers three bedrooms, of which the principal bedroom benefits from ensuite facilities comprising of a shower cubicle, low level WC and wash hand