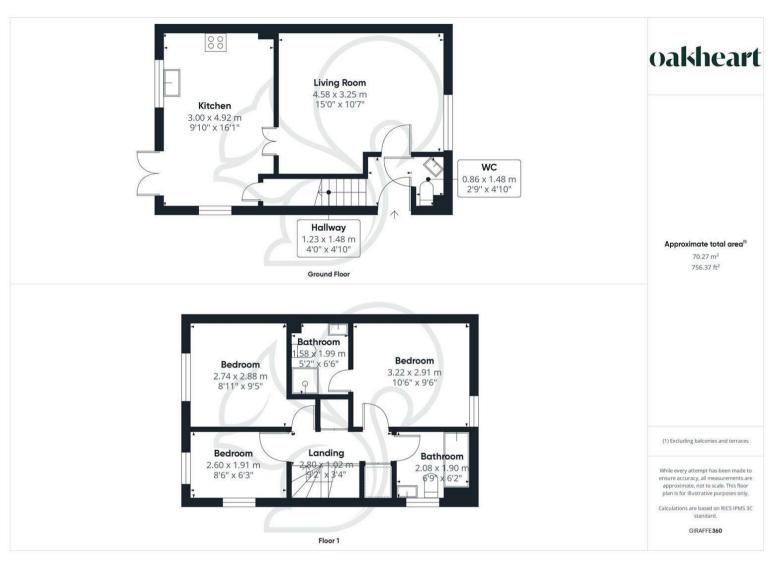

effect flooring in the entrance hallway, providing access to the downstairs WC and the lounge. The living room has a window to the front aspect, a neautral decor and light carpeting. Perfect for those who enjoy entertaining, the lounge opens via double doors to the open plan kitchen diner creating a seemless transition of space. The kitchen features a contemporary finish comprising of a range of sleek floor and wall mounted units topped with stone effect work surfaces, an integral oven, four ring gas hob and an inset sink and drainer unit with chrome mixer tap. Upstairs, this home offers three bedrooms, of which the principal bedroom benefits from ensuite facilities comprising of a shower cubicle, low level WC and wash hand

basin. The second and third bedrooms are serviced by the family bathroom, featuring a partially tiled finish comprising of a panel bath with shower over the tub, a low level WC and wash hand basin.

The rear garden commences with a paved seating area that rises to an area laid to lawn. To the rear of the garden is a paved seating terrace, perfect for Summer BBQs and alfresco dining.