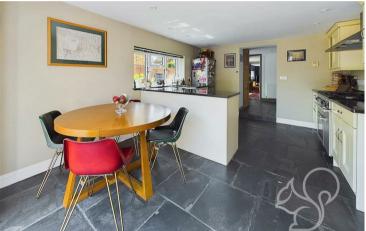

Entry to this home is gained to a welcoming porch allowing space to store coats and shoes. The space leads to an internal hallway with stairs rising the the first floor. The kitchen/diner enjoys a traditional finish laid with slate tiled flooring comprising of a range of cream floor and wall mounted units topped with granite worktops, Rangemaster

oven with fitted extractor fan. integral dish washer, a butler style sink and chrome mixer tap. The kitchen flows seamlessly through to the dining area with bi-folding doors allowing access to an external seating area. The main living area enjoys generous proportions laid with timber flooring making a feature of a central red brick fireplace with an open fireplace on side, and a wood burning stove the other. Concluding the ground floor is the cloakroom comprising of a low level WC and wash hand basin. Upstairs features three spacious double bedrooms and a family bathroom. Each bedroom is generously proportioned, offering plenty of space for family members or guests. The main bedroom is beautifully enhanced with