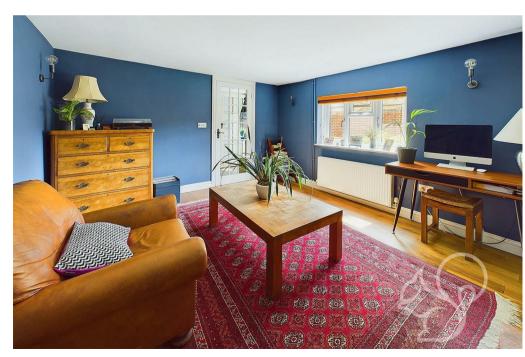

oven with fitted extractor fan. integral dish washer, a butler style sink and chrome mixer tap. The kitchen flows seamlessly through to the dining area with bi-folding doors allowing access to an external seating area. The main living area enjoys generous proportions laid with timber flooring making a feature of a central red brick fireplace with an open fireplace on side, and a wood burning stove the other. Concluding the ground floor is the cloakroom comprising of a low level WC and wash hand basin. Upstairs features three spacious double bedrooms and a family bathroom. Each bedroom is generously proportioned, offering plenty of space for family members or guests. The main bedroom is beautifully enhanced with