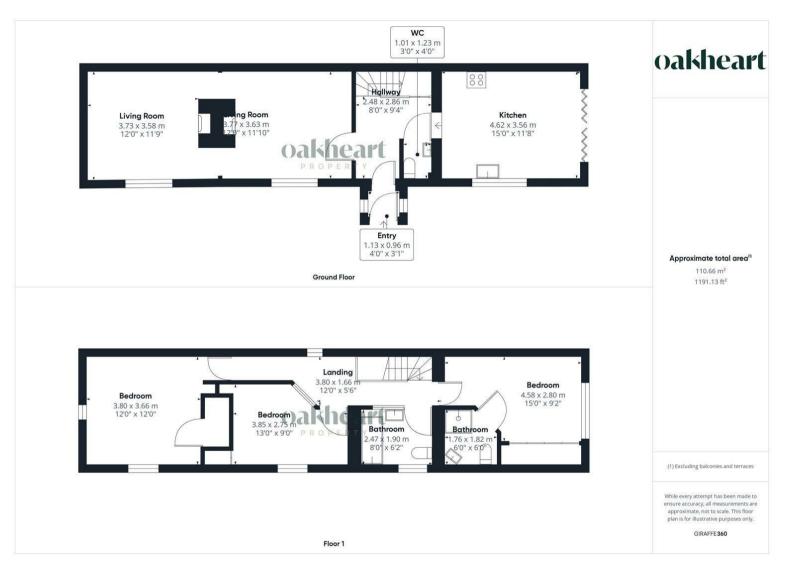

Entry to this home is gained to a welcoming porch allowing space to store coats and shoes. The space leads to an internal hallway with stairs rising the the first floor. The kitchen/diner enjoys a traditional finish laid with slate tiled flooring comprising of a range of cream floor and wall mounted units topped with granite worktops, Rangemaster

oven with fitted extractor fan. integral dish washer, a butler style sink and chrome mixer tap. The kitchen flows seamlessly through to the dining area with bi-folding doors allowing access to an external seating area. The main living area enjoys generous proportions laid with timber flooring making a feature of a central red brick fireplace with an open fireplace on side, and a wood burning stove the other. Concluding the ground floor is the cloakroom comprising of a low level WC and wash hand basin. Upstairs features three spacious double bedrooms and a family bathroom. Each bedroom is generously proportioned, offering plenty of space for family members or guests. The main bedroom is beautifully enhanced with

elegant Sharps fitted wardrobes and includes an en-suite bathroom with a walk-in shower, creating a private and luxurious retreat. The other two bedrooms are complemented by built-in storage cupboards.

The garden is mostly laid to lawn with a paved seating area accessible from the dining room making for the idea entertaining space for social gatherings. This home further boasts a double garage complete with power and lighting and off street parking for two vehicle.