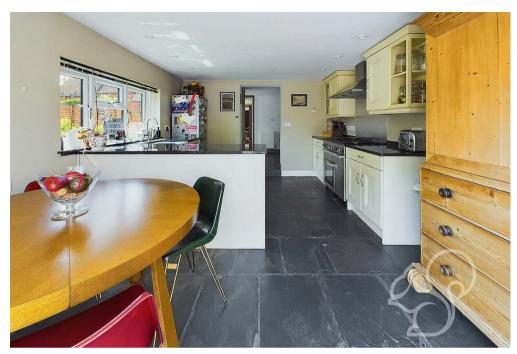

Entry to this home is gained to a welcoming porch allowing space to store coats and shoes. The space leads to an internal hallway with stairs rising the the first floor. The kitchen/diner enjoys a traditional finish laid with slate tiled flooring comprising of a range of cream floor and wall mounted units topped with granite worktops, Rangemaster

oven with fitted extractor fan. integral dish washer, a butler style sink and chrome mixer tap. The kitchen flows seamlessly through to the dining area with bi-folding doors allowing access to an external seating area. The main living area enjoys generous proportions laid with timber flooring making a feature of a central red brick fireplace with an open fireplace on side, and a wood burning stove the other. Concluding the ground floor is the cloakroom comprising of a low level WC and wash hand basin. Upstairs features three spacious double bedrooms and a family bathroom. Each bedroom is generously proportioned, offering plenty of space for family members or guests. The main bedroom is beautifully enhanced with