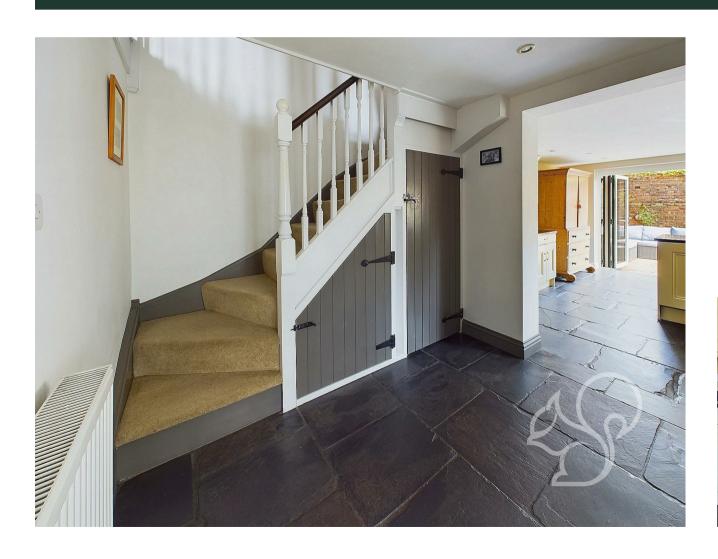

Entry to this home is gained to a welcoming porch allowing space to store coats and shoes. The space leads to an internal hallway with stairs rising the the first floor. The kitchen/diner enjoys a traditional finish laid with slate tiled flooring comprising of a range of cream floor and wall mounted units topped with granite worktops, Rangemaster