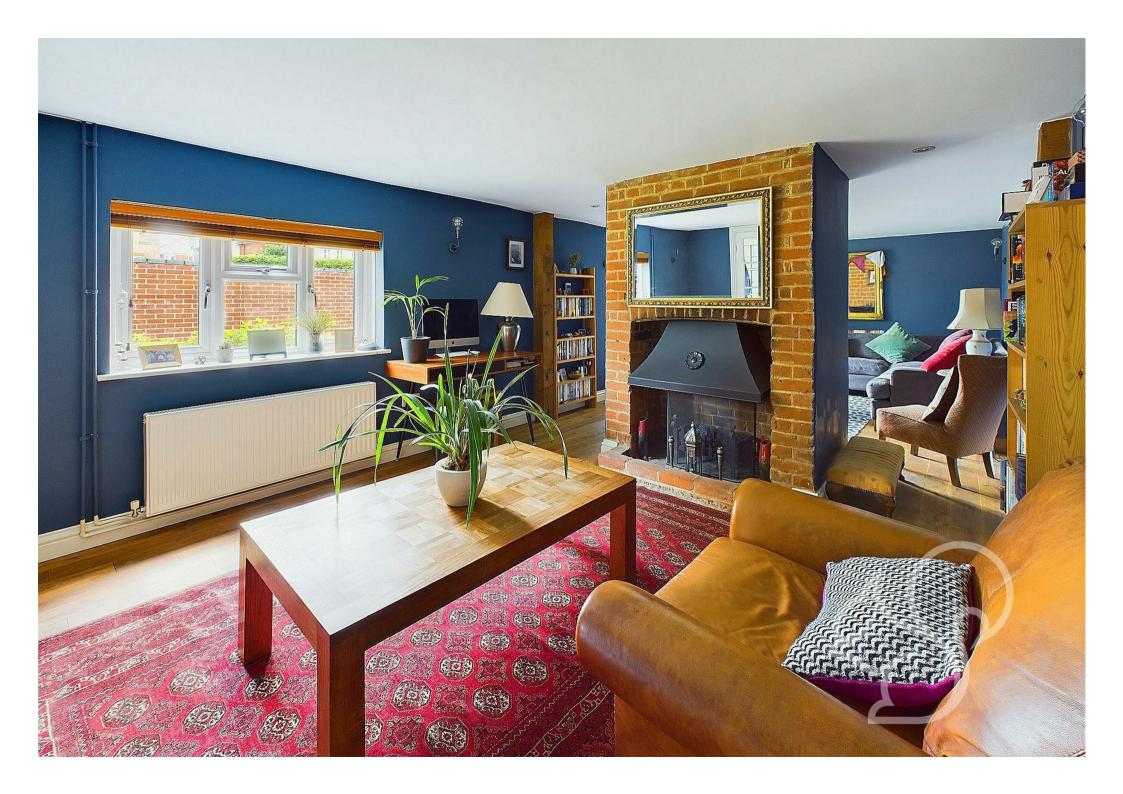

oven with fitted extractor fan. integral dish washer, a butler style sink and chrome mixer tap. The kitchen flows seamlessly through to the dining area with bi-folding doors allowing access to an external seating area. The main living area enjoys generous proportions laid with timber flooring making a feature of a central red brick fireplace with an open fireplace on side, and a wood burning stove the other. Concluding the ground floor is the cloakroom comprising of a low level WC and wash hand basin. Upstairs features three spacious double bedrooms and a family bathroom. Each bedroom is generously proportioned, offering plenty of space for family members or guests. The main bedroom is beautifully enhanced with