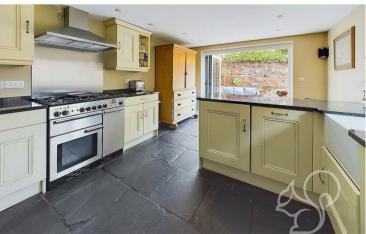

Entry to this home is gained to a welcoming porch allowing space to store coats and shoes. The space leads to an internal hallway with stairs rising the the first floor. The kitchen/diner enjoys a traditional finish laid with slate tiled flooring comprising of a range of cream floor and wall mounted units topped with granite worktops, Rangemaster

oven with fitted extractor fan. integral dish washer, a butler style sink and chrome mixer tap. The kitchen flows seamlessly through to the dining area with bi-folding doors allowing access to an external seating area. The main living area enjoys generous proportions laid with timber flooring making a feature of a central red brick fireplace with an open fireplace on side, and a wood burning stove the other. Concluding the ground floor is the cloakroom comprising of a low level WC and wash hand basin. Upstairs features three spacious double bedrooms and a family bathroom. Each bedroom is generously proportioned, offering plenty of space for family members or guests. The main bedroom is beautifully enhanced with