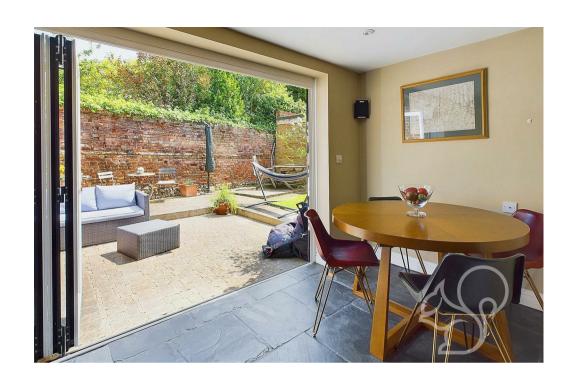

oven with fitted extractor fan. integral dish washer, a butler style sink and chrome mixer tap. The kitchen flows seamlessly through to the dining area with bi-folding doors allowing access to an external seating area. The main living area enjoys generous proportions laid with timber flooring making a feature of a central red brick fireplace with an open fireplace on side, and a wood burning stove the other. Concluding the ground floor is the cloakroom comprising of a low level WC and wash hand basin. Upstairs features three spacious double bedrooms and a family bathroom. Each bedroom is generously proportioned, offering plenty of space for family members or guests. The main bedroom is beautifully enhanced with

The garden is mostly laid to lawn with a paved seating area accessible from the dining room making for the idea entertaining space for social gatherings. This home further boasts a double garage complete with power and lighting and off street parking for two vehicle.