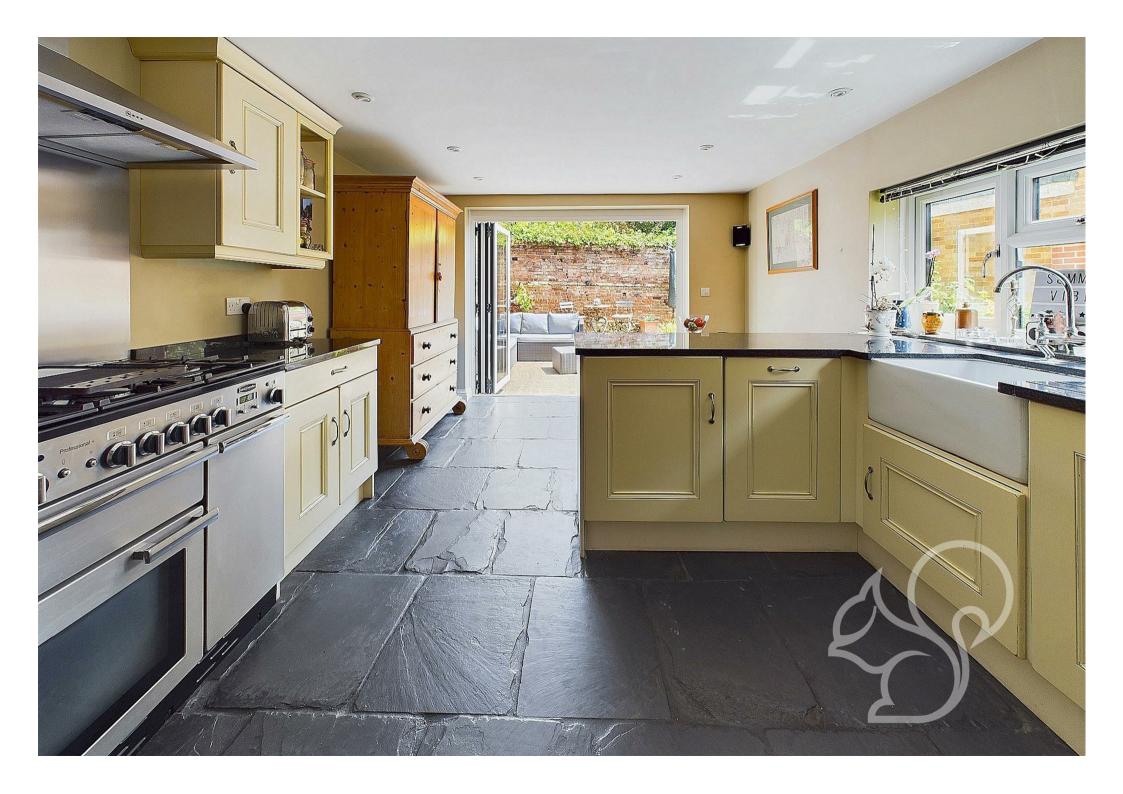

Entry to this home is gained to a welcoming porch allowing space to store coats and shoes. The space leads to an internal hallway with stairs rising the the first floor. The kitchen/diner enjoys a traditional finish laid with slate tiled flooring comprising of a range of cream floor and wall mounted units topped with granite worktops, Rangemaster

oven with fitted extractor fan. integral dish washer, a butler style sink and chrome mixer tap. The kitchen flows seamlessly through to the dining area with bi-folding doors allowing access to an external seating area. The main living area enjoys generous proportions laid with timber flooring making a feature of a central red brick fireplace with an open fireplace on side, and a wood burning stove the other. Concluding the ground floor is the cloakroom comprising of a low level WC and wash hand basin. Upstairs features three spacious double bedrooms and a family bathroom. Each bedroom is generously proportioned, offering plenty of space for family members or guests. The main bedroom is beautifully enhanced with