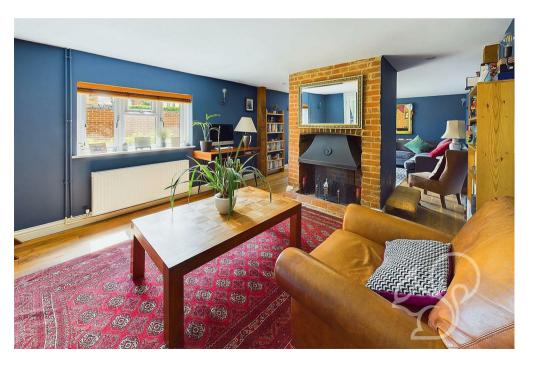

oven with fitted extractor fan. integral dish washer, a butler style sink and chrome mixer tap. The kitchen flows seamlessly through to the dining area with bi-folding doors allowing access to an external seating area. The main living area enjoys generous proportions laid with timber flooring making a feature of a central red brick fireplace with an open fireplace on side, and a wood burning stove the other. Concluding the ground floor is the cloakroom comprising of a low level WC and wash hand basin. Upstairs features three spacious double bedrooms and a family bathroom. Each bedroom is generously proportioned, offering plenty of space for family members or guests. The main bedroom is beautifully enhanced with