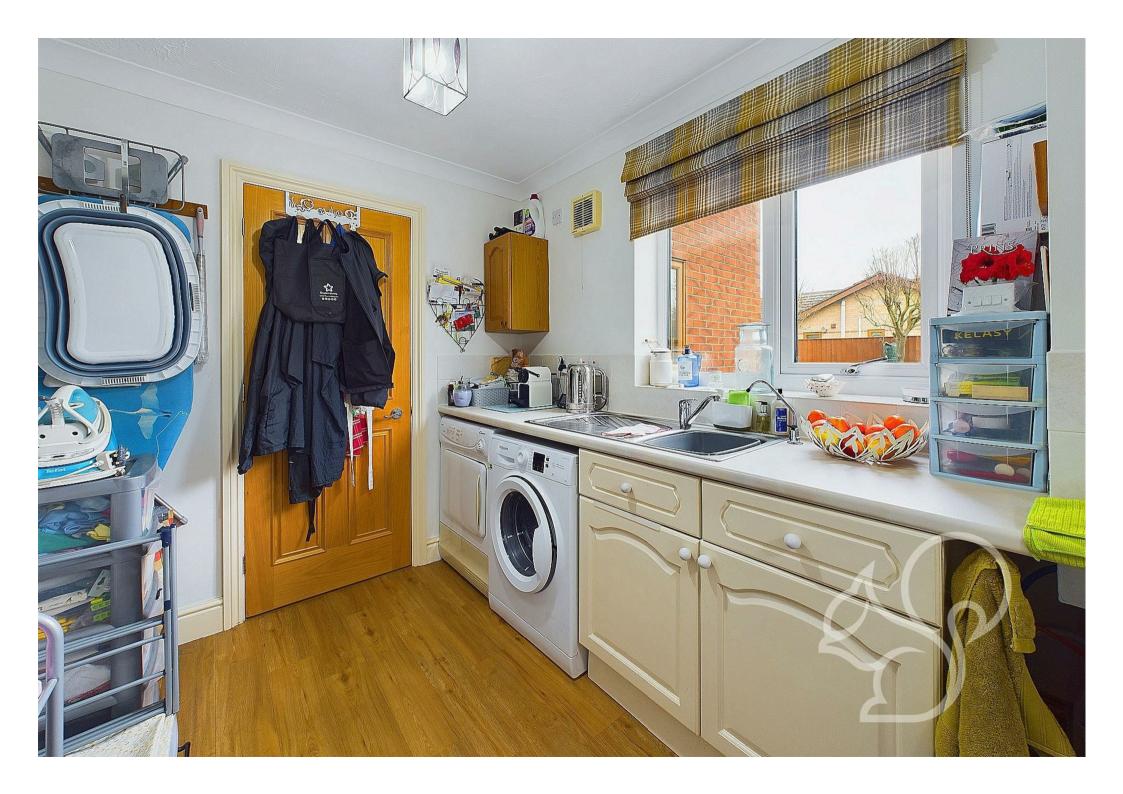

porch further to a large welcoming entrance hall with stairs rising to the first floor. The kitchen/diner offers a traditional finish featuring a range of cream floor and wall mounted units topped with timber work surfaces, white tiled splash backs and a ceramic sink and drainer unit with chrome mixer tap overlooking the rear garden. A separate utility area allows further countertop space with a door opening to the rear garden. The living room is generous in size making a feature of a wood burning stove within a red brick surround. Concluding the ground floor is the sun room with french-style doors opening to the rear garden. Upstairs, this home offers four well sized bedrooms, of which the principal suite benefits from ensuite facilities. The family