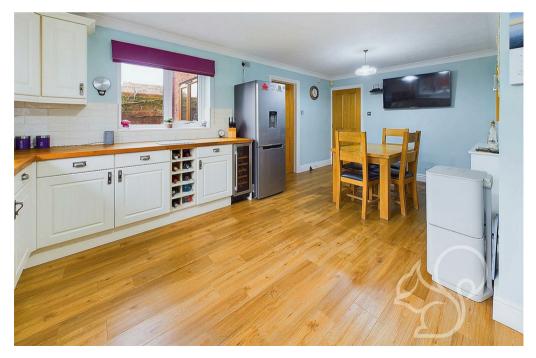

porch further to a large welcoming entrance hall with stairs rising to the first floor. The kitchen/diner offers a traditional finish featuring a range of cream floor and wall mounted units topped with timber work surfaces, white tiled splash backs and a ceramic sink and drainer unit with chrome mixer tap overlooking the rear garden. A separate utility area allows further countertop space with a door opening to the rear garden. The living room is generous in size making a feature of a wood burning stove within a red brick surround. Concluding the ground floor is the sun room with french-style doors opening to the rear garden. Upstairs, this home offers four well sized bedrooms, of which the principal suite benefits from ensuite facilities. The family