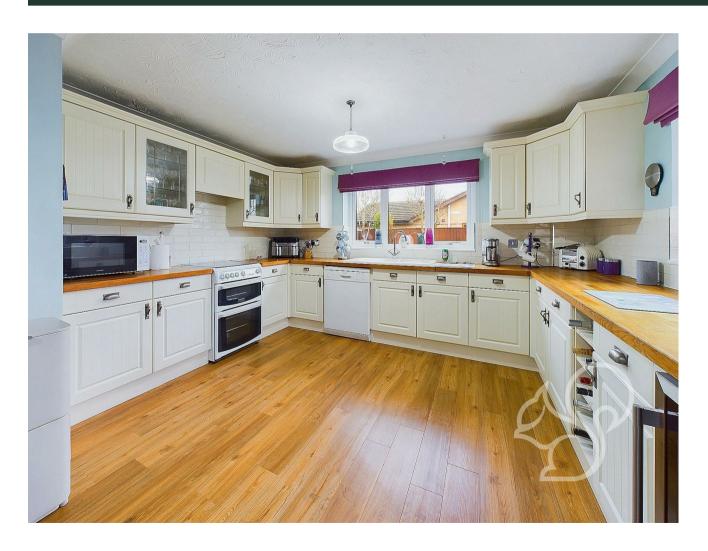

porch further to a large welcoming entrance hall with stairs rising to the first floor. The kitchen/diner offers a traditional finish featuring a range of cream floor and wall mounted units topped with timber work surfaces, white tiled splash backs and a ceramic sink and drainer unit with chrome mixer tap overlooking the rear garden. A separate utility area allows further countertop space with a door opening to the rear garden. The living room is generous in size making a feature of a wood burning stove within a red brick surround. Concluding the ground floor is the sun room with french-style doors opening to the rear garden. Upstairs, this home offers four well sized bedrooms, of which the principal suite benefits from ensuite facilities. The family