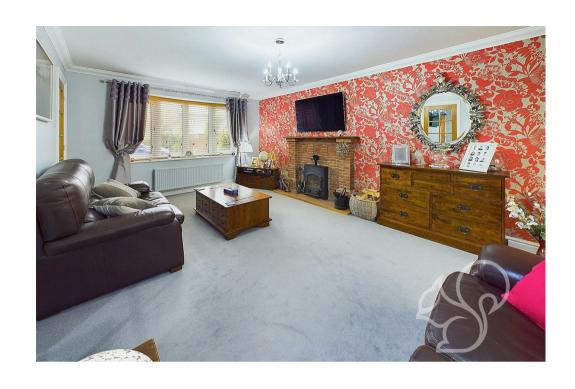

porch further to a large welcoming entrance hall with stairs rising to the first floor. The kitchen/diner offers a traditional finish featuring a range of cream floor and wall mounted units topped with timber work surfaces, white tiled splash backs and a ceramic sink and drainer unit with chrome mixer tap overlooking the rear garden. A separate utility area allows further countertop space with a door opening to the rear garden. The living room is generous in size making a feature of a wood burning stove within a red brick surround. Concluding the ground floor is the sun room with french-style doors opening to the rear garden. Upstairs, this home offers four well sized bedrooms, of which the principal suite benefits from ensuite facilities. The family