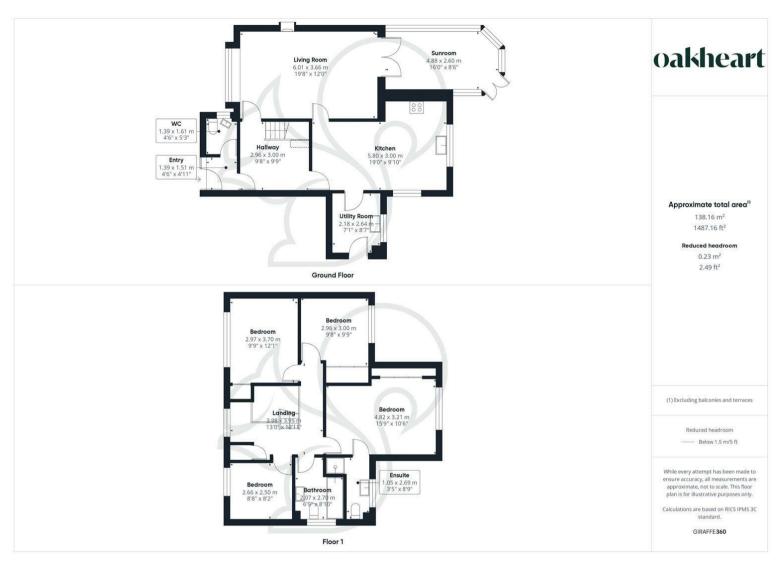

Occupying a favourable position on the fringe of Great Cornard, a short distance from an abundance of local schooling and amenities is this well presented and generously proportioned four bedroom detached home. Featuring four well sized bedrooms with ensuite facilities to the principal suite, ample off street parking and a garage, this property makes for the ideal family home.

porch further to a large welcoming entrance hall with stairs rising to the first floor. The kitchen/diner offers a traditional finish featuring a range of cream floor and wall mounted units topped with timber work surfaces, white tiled splash backs and a ceramic sink and drainer unit with chrome mixer tap overlooking the rear garden. A separate utility area allows further countertop space with a door opening to the rear garden. The living room is generous in size making a feature of a wood burning stove within a red brick surround. Concluding the ground floor is the sun room with french-style doors opening to the rear garden. Upstairs, this home offers four well sized bedrooms, of which the principal suite benefits from ensuite facilities. The family

bathroom enjoys a partially tiled finish comprising of a panel bath with shower over the tub, a low level WC and wash hand basin.

The rear garden commences with a block paved seating terrace that further to an area laid to lawn. To the rear of the garden is a timber shed allowing for external dry storage space.