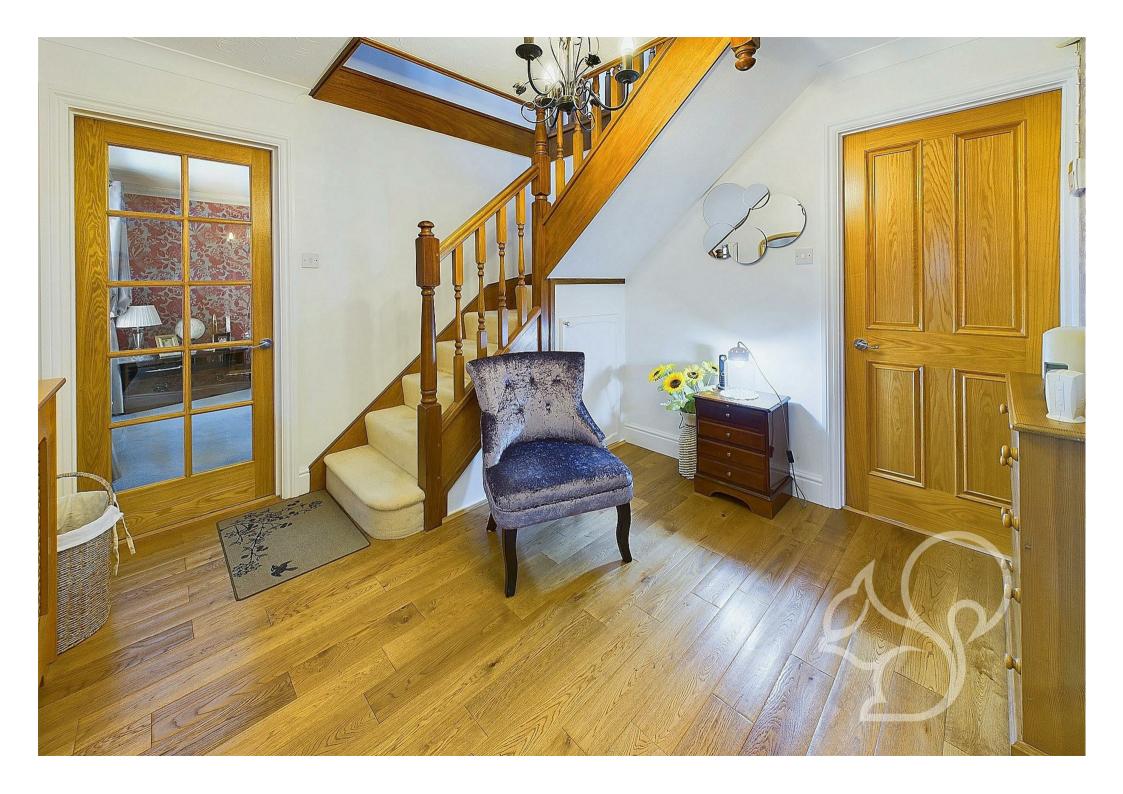

porch further to a large welcoming entrance hall with stairs rising to the first floor. The kitchen/diner offers a traditional finish featuring a range of cream floor and wall mounted units topped with timber work surfaces, white tiled splash backs and a ceramic sink and drainer unit with chrome mixer tap overlooking the rear garden. A separate utility area allows further countertop space with a door opening to the rear garden. The living room is generous in size making a feature of a wood burning stove within a red brick surround. Concluding the ground floor is the sun room with french-style doors opening to the rear garden. Upstairs, this home offers four well sized bedrooms, of which the principal suite benefits from ensuite facilities. The family