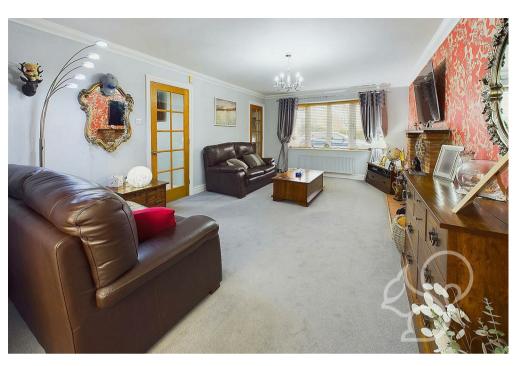

porch further to a large welcoming entrance hall with stairs rising to the first floor. The kitchen/diner offers a traditional finish featuring a range of cream floor and wall mounted units topped with timber work surfaces, white tiled splash backs and a ceramic sink and drainer unit with chrome mixer tap overlooking the rear garden. A separate utility area allows further countertop space with a door opening to the rear garden. The living room is generous in size making a feature of a wood burning stove within a red brick surround. Concluding the ground floor is the sun room with french-style doors opening to the rear garden. Upstairs, this home offers four well sized bedrooms, of which the principal suite benefits from ensuite facilities. The family