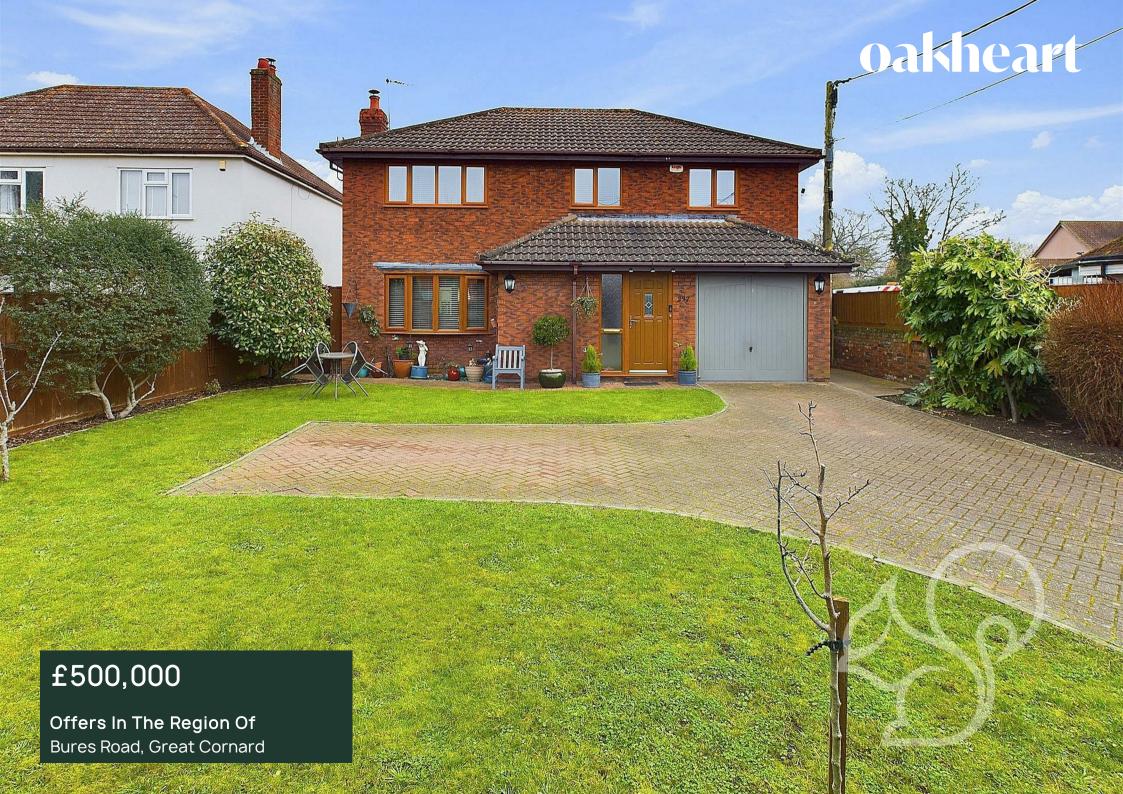

Occupying a favourable position on the fringe of Great Cornard, a short distance from an abundance of local schooling and amenities is this well presented and generously proportioned four bedroom detached home. Featuring four well sized bedrooms with ensuite facilities to the principal suite, ample off street parking and a garage, this property makes for the ideal family home.

Upon approach this home sits behind a secure gated block paved driveway and well landscaped front garden, mostly laid to lawn enclosed by various neatly pruned shrubs. Entry is gained to an internal porch allowing space to hang coats and store shoes. The