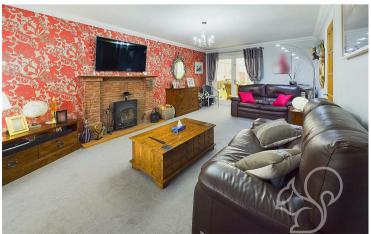

porch further to a large welcoming entrance hall with stairs rising to the first floor. The kitchen/diner offers a traditional finish featuring a range of cream floor and wall mounted units topped with timber work surfaces, white tiled splash backs and a ceramic sink and drainer unit with chrome mixer tap overlooking the rear garden. A separate utility area allows further countertop space with a door opening to the rear garden. The living room is generous in size making a feature of a wood burning stove within a red brick surround. Concluding the ground floor is the sun room with french-style doors opening to the rear garden. Upstairs, this home offers four well sized bedrooms, of which the principal suite benefits from ensuite facilities. The family