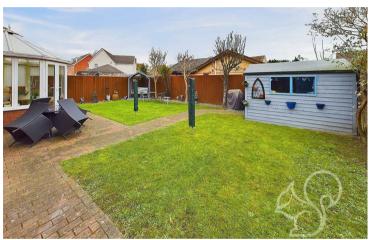

bathroom enjoys a partially tiled finish comprising of a panel bath with shower over the tub, a low level WC and wash hand basin.

The rear garden commences with a block paved seating terrace that further to an area laid to lawn. To the rear of the garden is a timber shed allowing for external dry storage space.