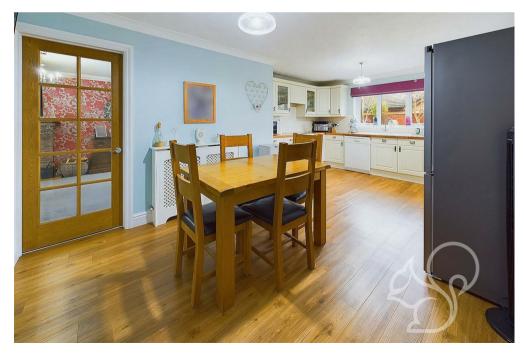

porch further to a large welcoming entrance hall with stairs rising to the first floor. The kitchen/diner offers a traditional finish featuring a range of cream floor and wall mounted units topped with timber work surfaces, white tiled splash backs and a ceramic sink and drainer unit with chrome mixer tap overlooking the rear garden. A separate utility area allows further countertop space with a door opening to the rear garden. The living room is generous in size making a feature of a wood burning stove within a red brick surround. Concluding the ground floor is the sun room with french-style doors opening to the rear garden. Upstairs, this home offers four well sized bedrooms, of which the principal suite benefits from ensuite facilities. The family