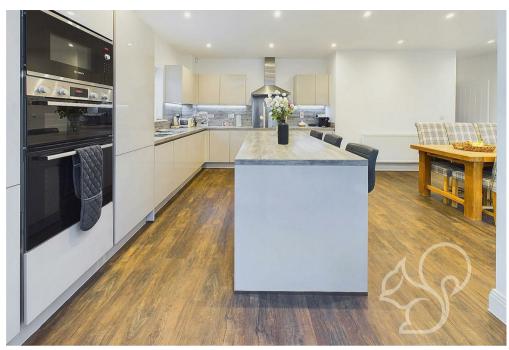

kitchen/breakfast/family room, fitted with a contemporary kitchen, high-quality finishes, and sleek timber effect work surfaces. The family area is bright and inviting, enhanced by Velux windows and French doors that lead to the garden. A utility room and a cloakroom complete the ground floor. The first floor is accessed via a galleried landing, leading to five well-appointed bedrooms. The principal bedroom features a dressing room and a luxurious ensuite, while the second bedroom also benefits from its own en-suite. Two additional double bedrooms and a single bedroom, currently used as a walk-in wardrobe, provide flexible accommodation. The family bathroom is finished to a superb standard, offering both a double walk-in shower and a bath.