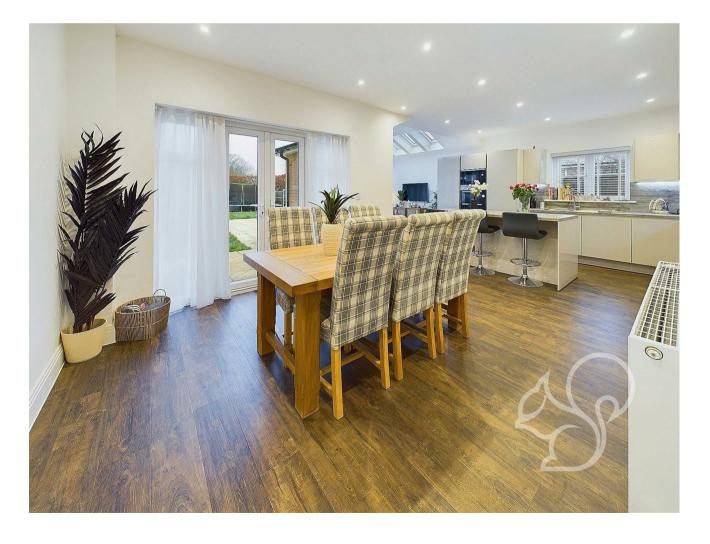

kitchen/breakfast/family room, fitted with a contemporary kitchen, high-quality finishes, and sleek timber effect work surfaces. The family area is bright and inviting, enhanced by Velux windows and French doors that lead to the garden. A utility room and a cloakroom complete the ground floor. The first floor is accessed via a galleried landing, leading to five well-appointed bedrooms. The principal bedroom features a dressing room and a luxurious ensuite, while the second bedroom also benefits from its own en-suite. Two additional double bedrooms and a single bedroom, currently used as a walk-in wardrobe, provide flexible accommodation. The family bathroom is finished to a superb standard, offering both a double walk-in shower and a bath.