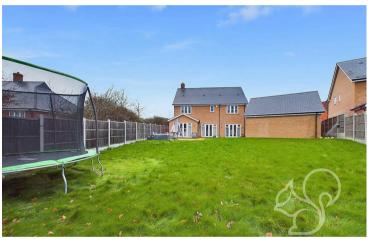

Outside, the low-maintenance rear garden has been thoughtfully landscaped,

featuring a paved seating terrace that furners to an expanse of lawn. Additional benefits include gated side access, a detached garage, and a driveway providing off-road parking.