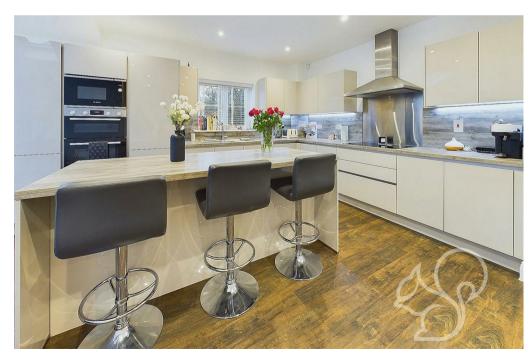

kitchen/breakfast/family room, fitted with a contemporary kitchen, high-quality finishes, and sleek timber effect work surfaces. The family area is bright and inviting, enhanced by Velux windows and French doors that lead to the garden. A utility room and a cloakroom complete the ground floor. The first floor is accessed via a galleried landing, leading to five well-appointed bedrooms. The principal bedroom features a dressing room and a luxurious ensuite, while the second bedroom also benefits from its own en-suite. Two additional double bedrooms and a single bedroom, currently used as a walk-in wardrobe, provide flexible accommodation. The family bathroom is finished to a superb standard, offering both a double walk-in shower and a bath.