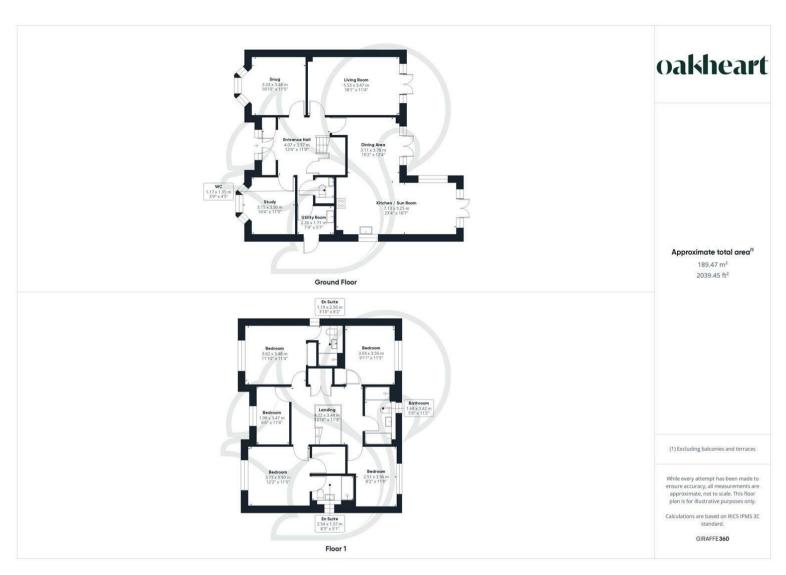

The welcoming reception hall immediately sets the tone, offering a sense of space and practicality with three storage cupboards and access to all ground floor accommodation. At the front of the property, you'll find a versatile study and a formal dining room, which could easily serve as a snug or additional TV room. To the rear, the sitting room features French doors opening onto the garden, creating a seamless connection between indoor and outdoor living. The heart of this home is undoubtedly the stunning open-plan

kitchen/breakfast/family room, fitted with a contemporary kitchen, high-quality finishes, and sleek timber effect work surfaces. The family area is bright and inviting, enhanced by Velux windows and French doors that lead to the garden. A utility room and a cloakroom complete the ground floor. The first floor is accessed via a galleried landing, leading to five well-appointed bedrooms. The principal bedroom features a dressing room and a luxurious ensuite, while the second bedroom also benefits from its own en-suite. Two additional double bedrooms and a single bedroom, currently used as a walk-in wardrobe, provide flexible accommodation. The family bathroom is finished to a superb standard, offering both a double walk-in shower and a bath.

Outside, the low-maintenance rear garden has been thoughtfully landscaped,

featuring a paved seating terrace that furners to an expanse of lawn. Additional benefits include gated side access, a detached garage, and a driveway providing off-road parking.