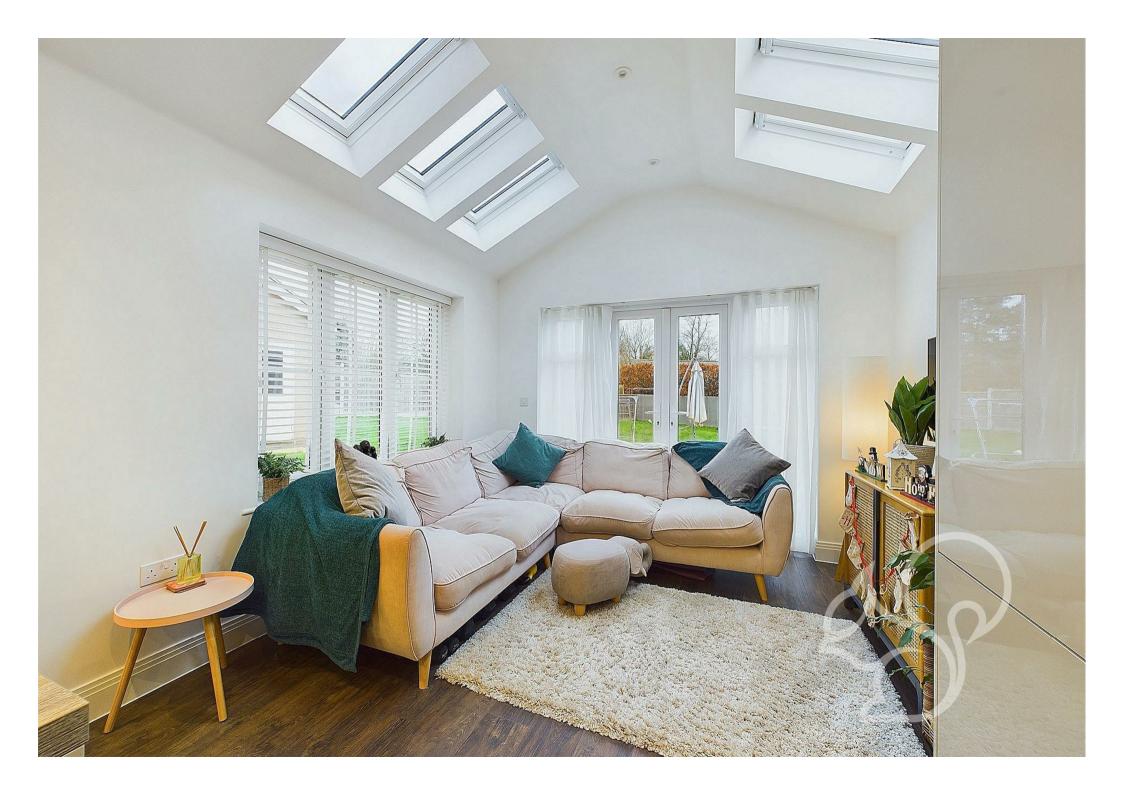

kitchen/breakfast/family room, fitted with a contemporary kitchen, high-quality finishes, and sleek timber effect work surfaces. The family area is bright and inviting, enhanced by Velux windows and French doors that lead to the garden. A utility room and a cloakroom complete the ground floor. The first floor is accessed via a galleried landing, leading to five well-appointed bedrooms. The principal bedroom features a dressing room and a luxurious ensuite, while the second bedroom also benefits from its own en-suite. Two additional double bedrooms and a single bedroom, currently used as a walk-in wardrobe, provide flexible accommodation. The family bathroom is finished to a superb standard, offering both a double walk-in shower and a bath.