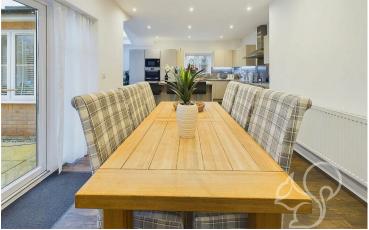

kitchen/breakfast/family room, fitted with a contemporary kitchen, high-quality finishes, and sleek timber effect work surfaces. The family area is bright and inviting, enhanced by Velux windows and French doors that lead to the garden. A utility room and a cloakroom complete the ground floor. The first floor is accessed via a galleried landing, leading to five well-appointed bedrooms. The principal bedroom features a dressing room and a luxurious ensuite, while the second bedroom also benefits from its own en-suite. Two additional double bedrooms and a single bedroom, currently used as a walk-in wardrobe, provide flexible accommodation. The family bathroom is finished to a superb standard, offering both a double walk-in shower and a bath.