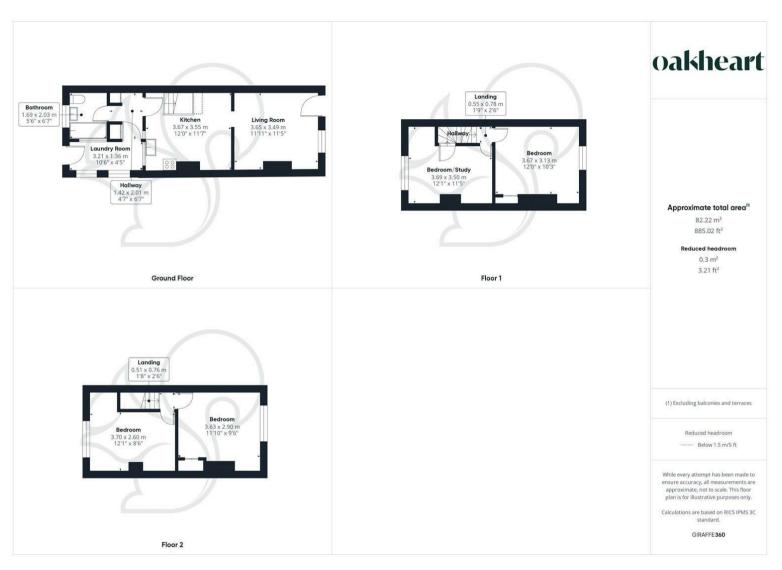

\*\*GUIDE PRICE £200,000-£225,000\*\* An attractive and well-positioned three-storey townhouse, conveniently located within close proximity to Sudbury Town Centre and the train station. Offering spacious and versatile accommodation, this property features four double bedrooms, a garage, and off-street parking —making it an excellent opportunity for families and professionals alike.

The ground floor welcomes you with a bright and inviting living

room, complete with a charming gas-lit fire set within an exposed red brick surround, adding character to the space. Adjacent to the living room is the well-proportioned kitchen/diner, which provides a traditional design and offers scope for modernisation. The ground floor also includes a bathroom fitted with a panel bath, low-level WC, and wash hand basin. Stairs rise from the kitchen/diner to the first floor. On the first floor, you'll find the principal suite positioned at the front of the property, offering generous space and versatility. This level also features a second

bedroom, which could be equally suited for use as a study or home office. The second floor houses two additional double bedrooms, both providing ample room and flexibility to suit various needs.

Externally, the property benefits from a low-maintenance courtyard-style garden with secure gated access, perfect for relaxing or entertaining. The garage, located to the rear, adds convenience and practicality to this wonderful home.