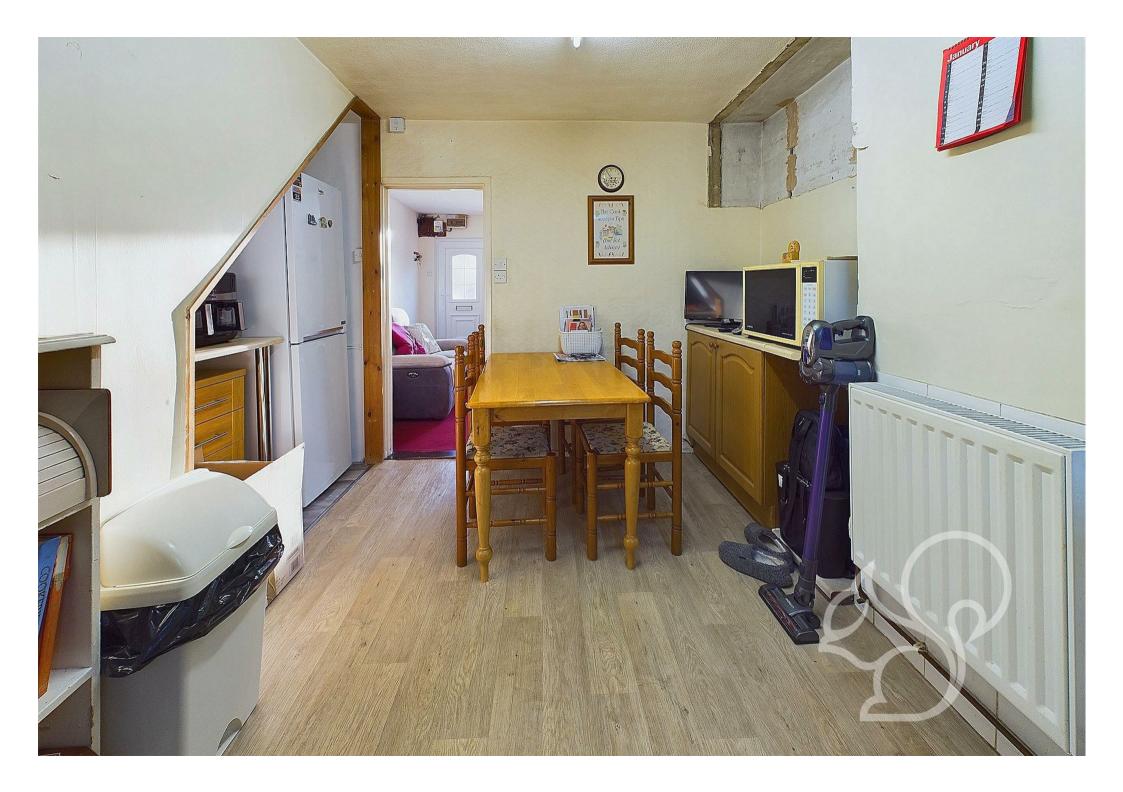

The ground floor welcomes you with a bright and inviting living

room, complete with a charming gas-lit fire set within an exposed red brick surround, adding character to the space. Adjacent to the living room is the well-proportioned kitchen/diner, which provides a traditional design and offers scope for modernisation. The ground floor also includes a bathroom fitted with a panel bath, low-level WC, and wash hand basin. Stairs rise from the kitchen/diner to the first floor. On the first floor, you'll find the principal suite positioned at the front of the property, offering generous space and versatility. This level also features a second