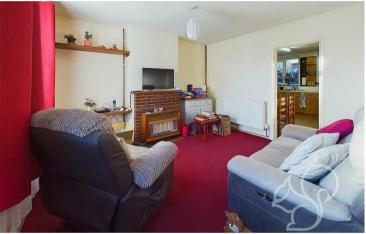

The ground floor welcomes you with a bright and inviting living

room, complete with a charming gas-lit fire set within an exposed red brick surround, adding character to the space. Adjacent to the living room is the well-proportioned kitchen/diner, which provides a traditional design and offers scope for modernisation. The ground floor also includes a bathroom fitted with a panel bath, low-level WC, and wash hand basin. Stairs rise from the kitchen/diner to the first floor. On the first floor, you'll find the principal suite positioned at the front of the property, offering generous space and versatility. This level also features a second