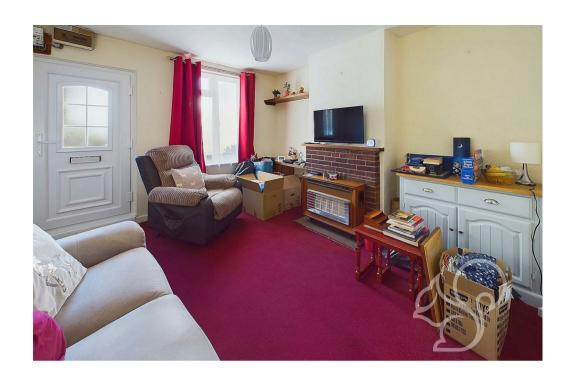

The ground floor welcomes you with a bright and inviting living

room, complete with a charming gas-lit fire set within an exposed red brick surround, adding character to the space. Adjacent to the living room is the well-proportioned kitchen/diner, which provides a traditional design and offers scope for modernisation. The ground floor also includes a bathroom fitted with a panel bath, low-level WC, and wash hand basin. Stairs rise from the kitchen/diner to the first floor. On the first floor, you'll find the principal suite positioned at the front of the property, offering generous space and versatility. This level also features a second