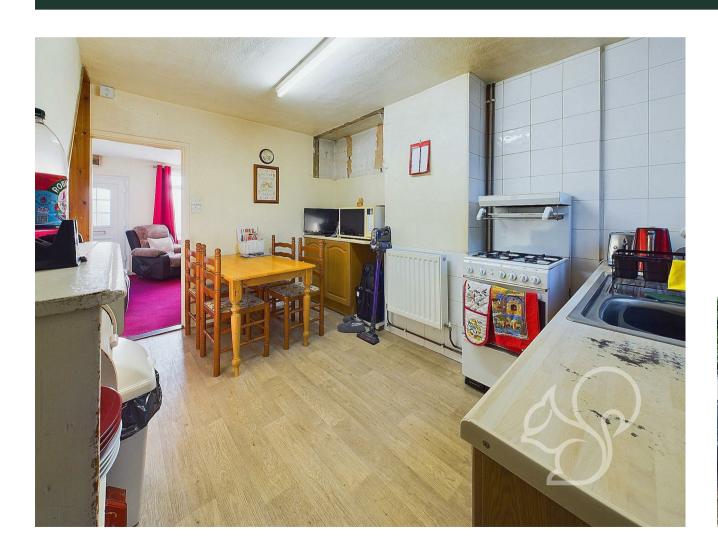

The ground floor welcomes you with a bright and inviting living

room, complete with a charming gas-lit fire set within an exposed red brick surround, adding character to the space. Adjacent to the living room is the well-proportioned kitchen/diner, which provides a traditional design and offers scope for modernisation. The ground floor also includes a bathroom fitted with a panel bath, low-level WC, and wash hand basin. Stairs rise from the kitchen/diner to the first floor. On the first floor, you'll find the principal suite positioned at the front of the property, offering generous space and versatility. This level also features a second