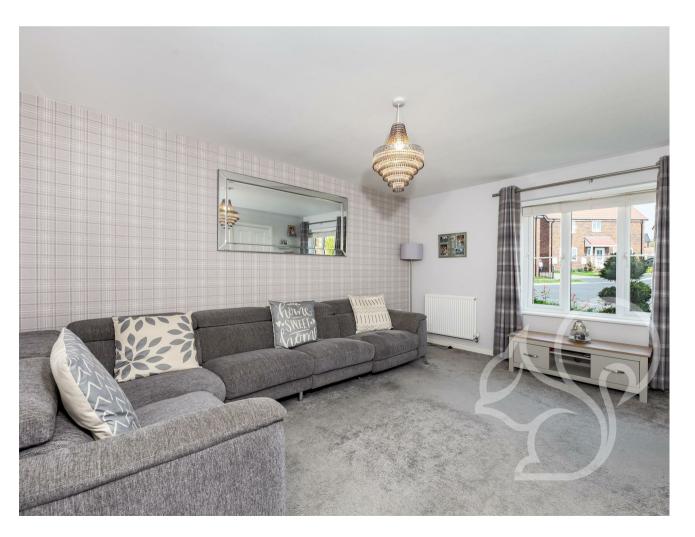

downstairs WC, a well landscaped rear garden providing an outbuilding boasting power and heating as well as ample off-road parking via a garage, a private driveway and visitors parking.

Entry is gained via a separate hallway with WC to the immediate right. Adjacent is the hub of the home, the lounge offers neutral carpeting with double doors to the kitchen/diner. Fitted with integrated appliances including an oven/hob, fridge/freezer, dishwasher and washing machine, the modern kitchen provides sleek cream units with french-style double doors to the the rear garden, straight onto the patio area enhanced with a pergola. Sitting on the first floor is