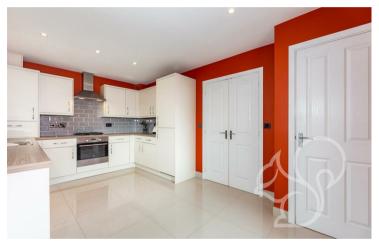

downstairs WC, a well landscaped rear garden providing an outbuilding boasting power and heating as well as ample off-road parking via a garage, a private driveway and visitors parking.

Entry is gained via a separate hallway with WC to the immediate right. Adjacent is the hub of the home, the lounge offers neutral carpeting with double doors to the kitchen/diner. Fitted with integrated appliances including an oven/hob, fridge/freezer, dishwasher and washing machine, the modern kitchen provides sleek cream units with french-style double doors to the the rear garden, straight onto the patio area enhanced with a pergola. Sitting on the first floor is