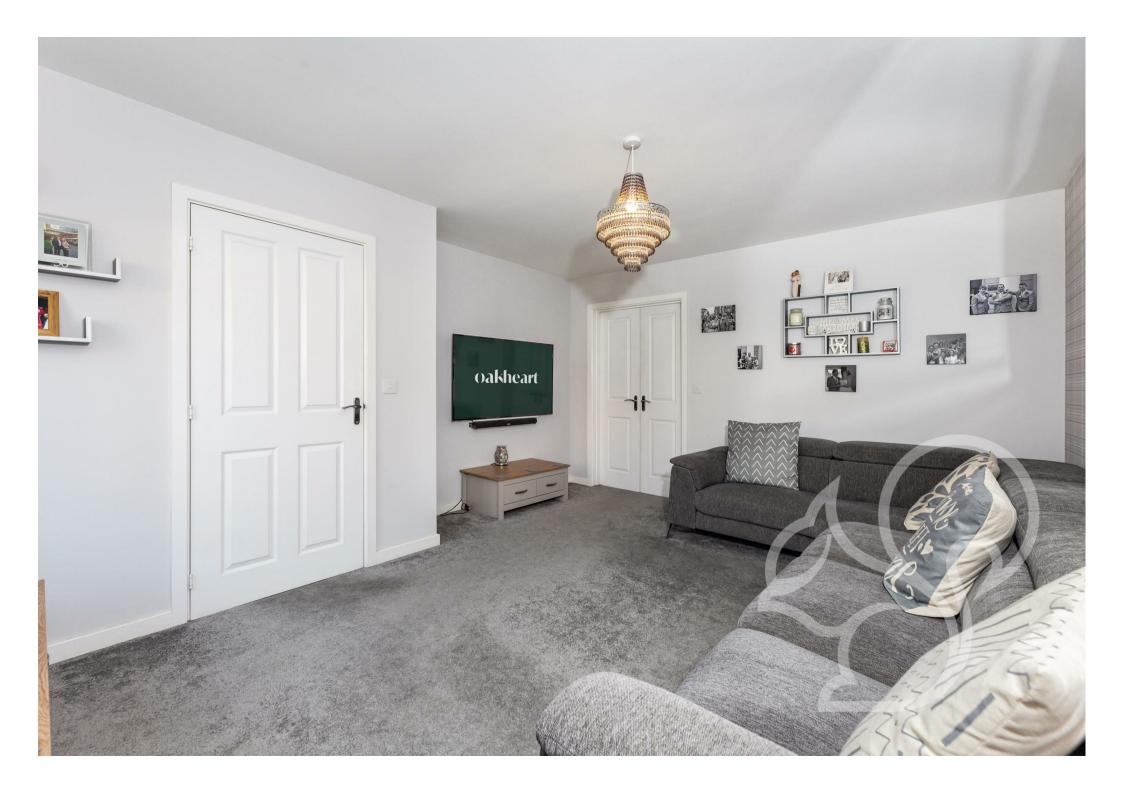

downstairs WC, a well landscaped rear garden providing an outbuilding boasting power and heating as well as ample off-road parking via a garage, a private driveway and visitors parking.

Entry is gained via a separate hallway with WC to the immediate right. Adjacent is the hub of the home, the lounge offers neutral carpeting with double doors to the kitchen/diner. Fitted with integrated appliances including an oven/hob, fridge/freezer, dishwasher and washing machine, the modern kitchen provides sleek cream units with french-style double doors to the the rear garden, straight onto the patio area enhanced with a pergola. Sitting on the first floor is