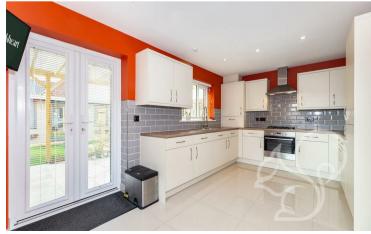

downstairs WC, a well landscaped rear garden providing an outbuilding boasting power and heating as well as ample off-road parking via a garage, a private driveway and visitors parking.

Entry is gained via a separate hallway with WC to the immediate right. Adjacent is the hub of the home, the lounge offers neutral carpeting with double doors to the kitchen/diner. Fitted with integrated appliances including an oven/hob, fridge/freezer, dishwasher and washing machine, the modern kitchen provides sleek cream units with french-style double doors to the the rear garden, straight onto the patio area enhanced with a pergola. Sitting on the first floor is