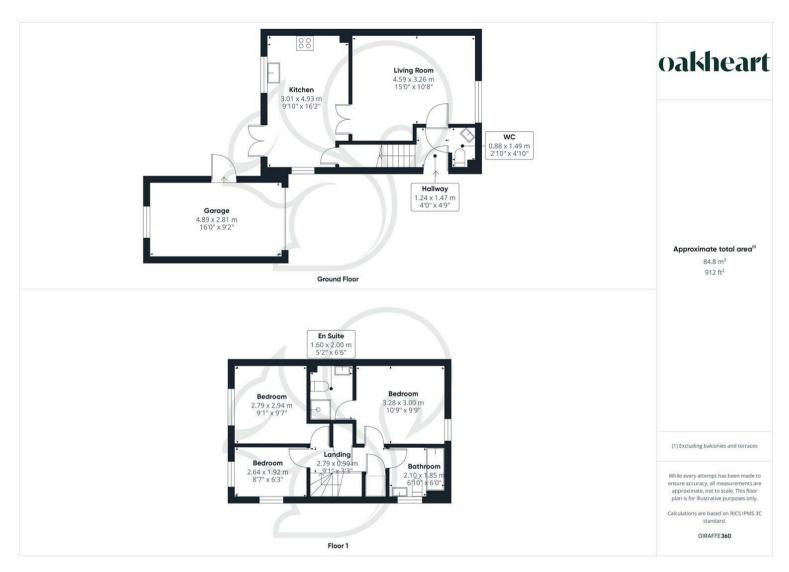

Sat on a corner plot within the modern development of Woodland Rise is this contemporary style three-bedroom semi-detached property with a newly built single garage.

The house is within the popular village of Great Cornard, a short distance from the market town of Sudbury and benefitting from a range of local facilities including schooling, a doctors surgery and Great Cornard Country Park. Internally the property consists of an impressive reception room, a modern fitted kitchen/diner with two double bedrooms, of which the master boasts en-suite facilities, a third single and a family bathroom suite. Additionally offering a

downstairs WC, a well landscaped rear garden providing an outbuilding boasting power and heating as well as ample off-road parking via a garage, a private driveway and visitors parking.

Entry is gained via a separate hallway with WC to the immediate right. Adjacent is the hub of the home, the lounge offers neutral carpeting with double doors to the kitchen/diner. Fitted with integrated appliances including an oven/hob, fridge/freezer, dishwasher and washing machine, the modern kitchen provides sleek cream units with french-style double doors to the the rear garden, straight onto the patio area enhanced with a pergola. Sitting on the first floor is

the three bedrooms, of which the master boasts an en-suite shower room with a corner shower unit. Complete with a modern three-piece bathroom suite including a bath over shower.

To the rear of the property is an enclosed rear garden, fence panelled with patio and lawn areas ideal for socialising in the upcoming warmer months. Boasting an outbuilding, carpeted with power, heating and currently utilised as a bar! In addition the garden has space for a hot tub area and a personnel door into the newly constructed single garage.