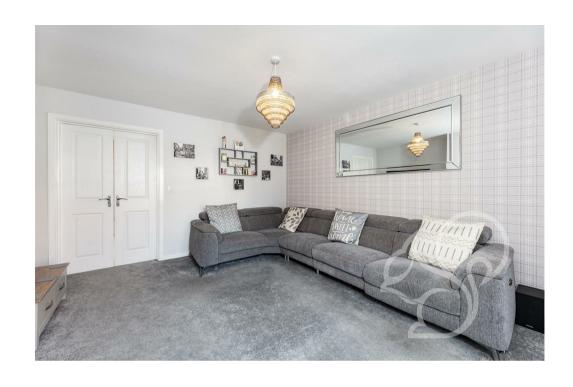

downstairs WC, a well landscaped rear garden providing an outbuilding boasting power and heating as well as ample off-road parking via a garage, a private driveway and visitors parking.

Entry is gained via a separate hallway with WC to the immediate right. Adjacent is the hub of the home, the lounge offers neutral carpeting with double doors to the kitchen/diner. Fitted with integrated appliances including an oven/hob, fridge/freezer, dishwasher and washing machine, the modern kitchen provides sleek cream units with french-style double doors to the the rear garden, straight onto the patio area enhanced with a pergola. Sitting on the first floor is