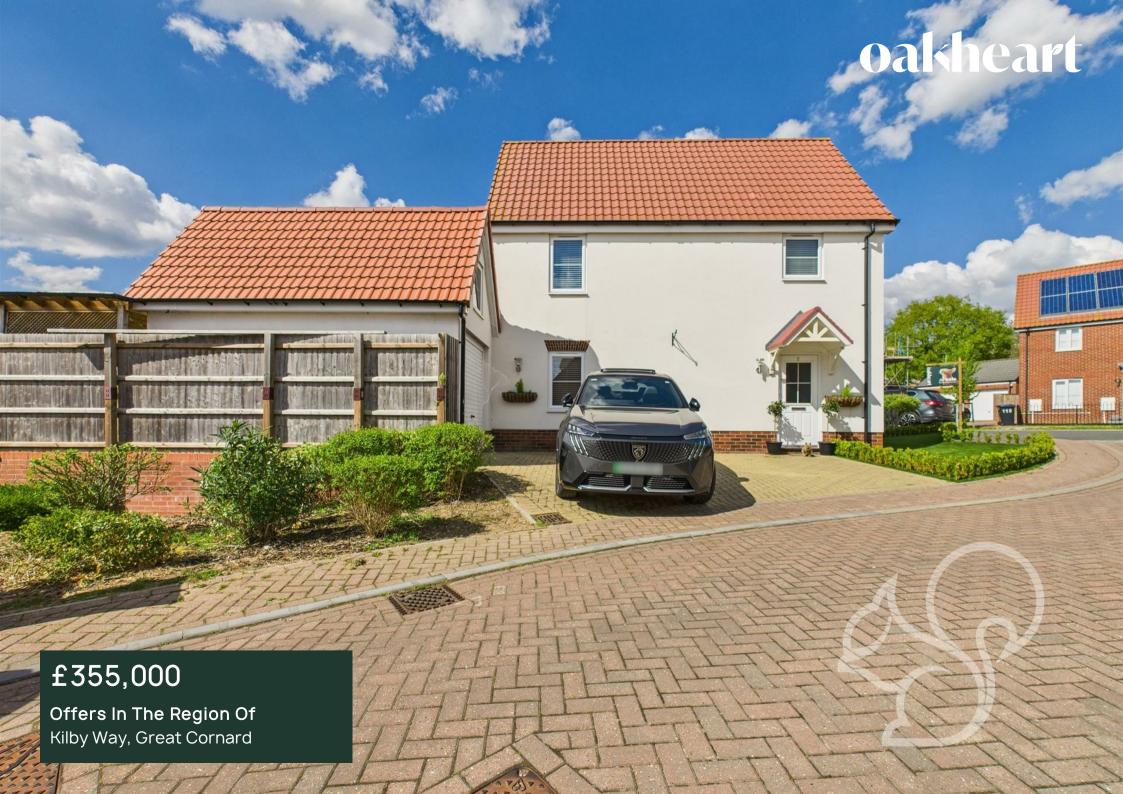

Sat on a corner plot within the modern development of Woodland Rise is this contemporary style three-bedroom semi-detached property with a newly built single garage.

The house is within the popular village of Great Cornard, a short distance from the market town of Sudbury and benefitting from a range of local facilities including schooling, a doctors surgery and Great Cornard Country Park. Internally the property consists of an impressive reception room, a modern fitted kitchen/diner with two double bedrooms, of which the master boasts en-suite facilities, a third single and a family bathroom suite. Additionally offering a

downstairs WC, a well landscaped rear garden providing an outbuilding boasting power and heating as well as ample off-road parking via a garage, a private driveway and visitors parking.

Entry is gained via a separate hallway with WC to the immediate right. Adjacent is the hub of the home, the lounge offers neutral carpeting with double doors to the kitchen/diner. Fitted with integrated appliances including an oven/hob, fridge/freezer, dishwasher and washing machine, the modern kitchen provides sleek cream units with french-style double doors to the the rear garden, straight onto the patio area enhanced with a pergola. Sitting on the first floor is