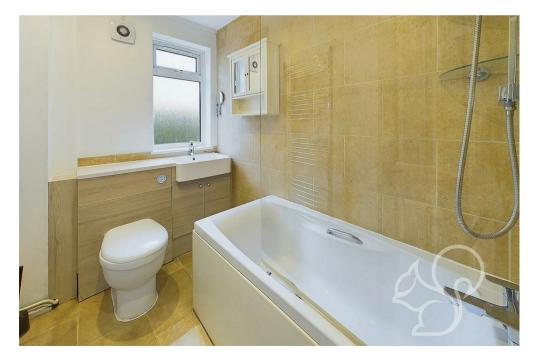

Entry to this apartment is gained via a secure key fob

entry system. The apartment features a generously appointed living area to the front of the property enjoying plentiful natural light flow from a large front facing window and makes a feature of an open fireplace. The kitchen offers a traditional finish fit with a range of base level units topped with timber effect work surfaces, space for a Rangemaster style cooker, a breakfast bar and an inset sink and drainer unit complete with a chrome mixer tap. Both bedrooms allow ample space to accommodate double beds. the principal suite further benefits from bespoke integral wardrobe and storage space. The bathroom enjoys a contemporary finish featuring a panel bath with shower over the tub, a low level WC and vanity unit.