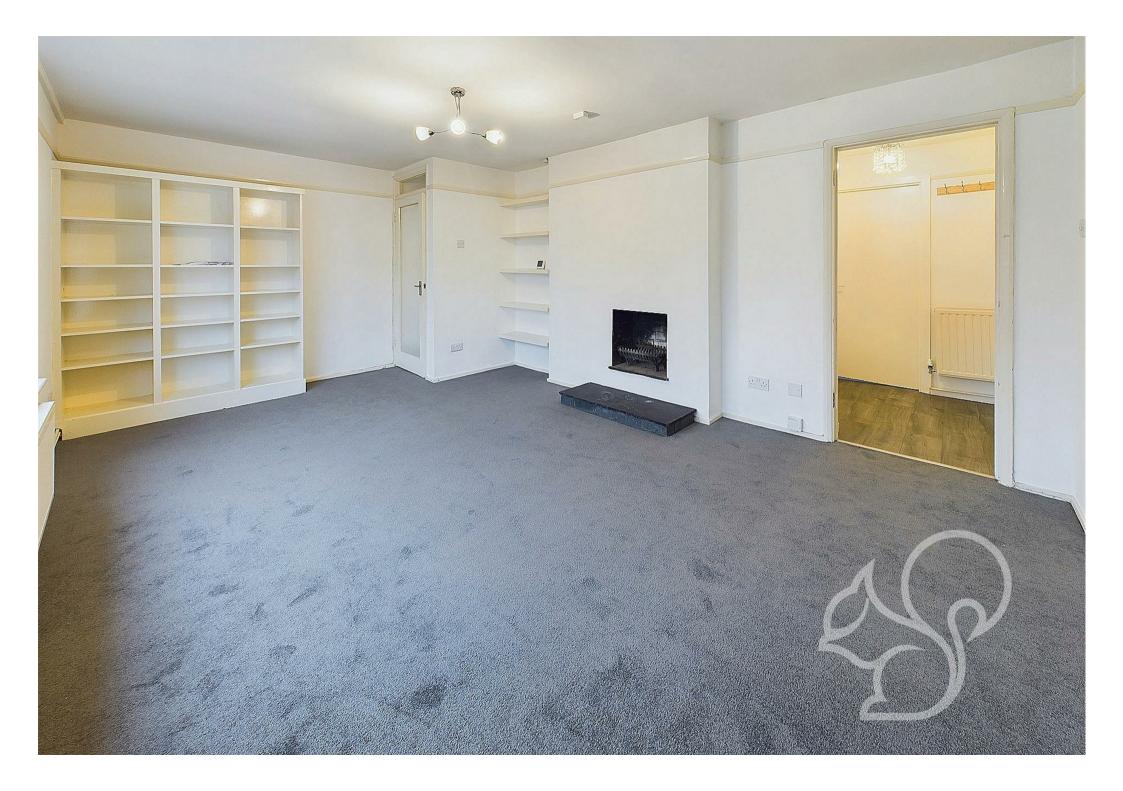

Entry to this apartment is gained via a secure key fob

entry system. The apartment features a generously appointed living area to the front of the property enjoying plentiful natural light flow from a large front facing window and makes a feature of an open fireplace. The kitchen offers a traditional finish fit with a range of base level units topped with timber effect work surfaces, space for a Rangemaster style cooker, a breakfast bar and an inset sink and drainer unit complete with a chrome mixer tap. Both bedrooms allow ample space to accommodate double beds. the principal suite further benefits from bespoke integral wardrobe and storage space. The bathroom enjoys a contemporary finish featuring a panel bath with shower over the tub, a low level WC and vanity unit.