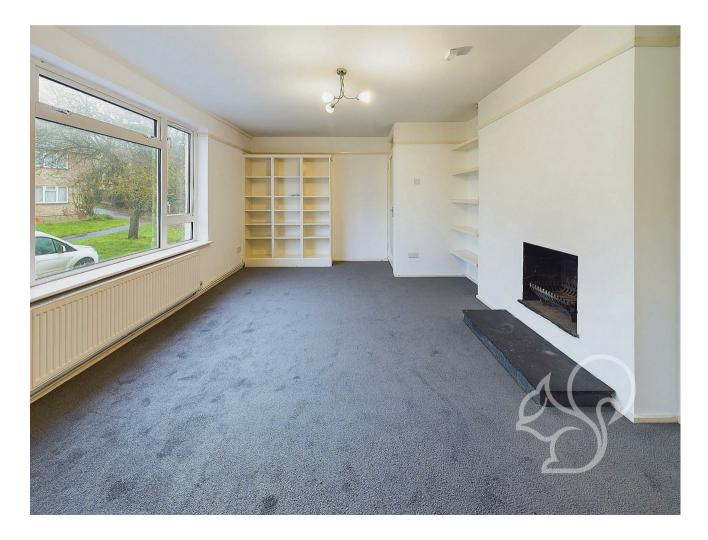

Entry to this apartment is gained via a secure key fob

entry system. The apartment features a generously appointed living area to the front of the property enjoying plentiful natural light flow from a large front facing window and makes a feature of an open fireplace. The kitchen offers a traditional finish fit with a range of base level units topped with timber effect work surfaces, space for a Rangemaster style cooker, a breakfast bar and an inset sink and drainer unit complete with a chrome mixer tap. Both bedrooms allow ample space to accommodate double beds. the principal suite further benefits from bespoke integral wardrobe and storage space. The bathroom enjoys a contemporary finish featuring a panel bath with shower over the tub, a low level WC and vanity unit.