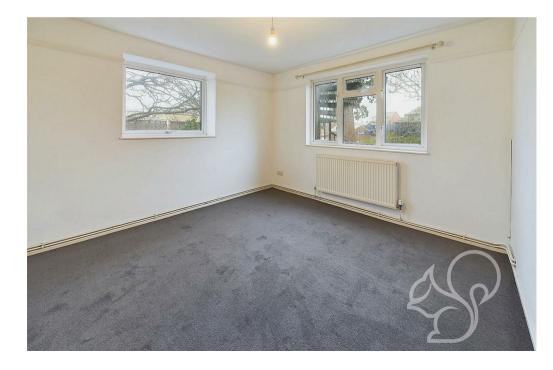

Entry to this apartment is gained via a secure key fob

entry system. The apartment features a generously appointed living area to the front of the property enjoying plentiful natural light flow from a large front facing window and makes a feature of an open fireplace. The kitchen offers a traditional finish fit with a range of base level units topped with timber effect work surfaces, space for a Rangemaster style cooker, a breakfast bar and an inset sink and drainer unit complete with a chrome mixer tap. Both bedrooms allow ample space to accommodate double beds. the principal suite further benefits from bespoke integral wardrobe and storage space. The bathroom enjoys a contemporary finish featuring a panel bath with shower over the tub, a low level WC and vanity unit.