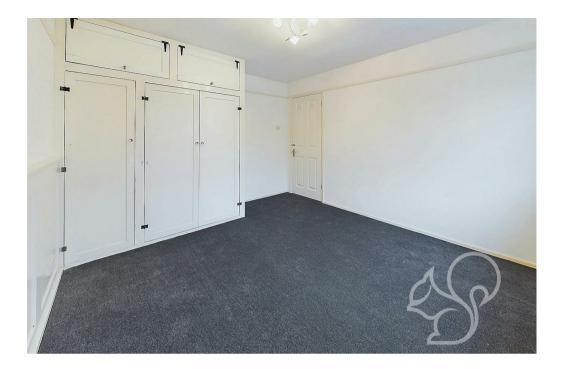

Entry to this apartment is gained via a secure key fob

entry system. The apartment features a generously appointed living area to the front of the property enjoying plentiful natural light flow from a large front facing window and makes a feature of an open fireplace. The kitchen offers a traditional finish fit with a range of base level units topped with timber effect work surfaces, space for a Rangemaster style cooker, a breakfast bar and an inset sink and drainer unit complete with a chrome mixer tap. Both bedrooms allow ample space to accommodate double beds. the principal suite further benefits from bespoke integral wardrobe and storage space. The bathroom enjoys a contemporary finish featuring a panel bath with shower over the tub, a low level WC and vanity unit.