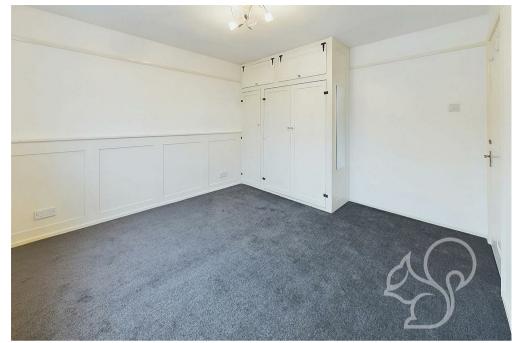

Entry to this apartment is gained via a secure key fob

entry system. The apartment features a generously appointed living area to the front of the property enjoying plentiful natural light flow from a large front facing window and makes a feature of an open fireplace. The kitchen offers a traditional finish fit with a range of base level units topped with timber effect work surfaces, space for a Rangemaster style cooker, a breakfast bar and an inset sink and drainer unit complete with a chrome mixer tap. Both bedrooms allow ample space to accommodate double beds. the principal suite further benefits from bespoke integral wardrobe and storage space. The bathroom enjoys a contemporary finish featuring a panel bath with shower over the tub, a low level WC and vanity unit.