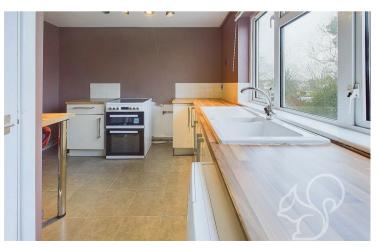

Entry to this apartment is gained via a secure key fob

entry system. The apartment features a generously appointed living area to the front of the property enjoying plentiful natural light flow from a large front facing window and makes a feature of an open fireplace. The kitchen offers a traditional finish fit with a range of base level units topped with timber effect work surfaces, space for a Rangemaster style cooker, a breakfast bar and an inset sink and drainer unit complete with a chrome mixer tap. Both bedrooms allow ample space to accommodate double beds. the principal suite further benefits from bespoke integral wardrobe and storage space. The bathroom enjoys a contemporary finish featuring a panel bath with shower over the tub, a low level WC and vanity unit.