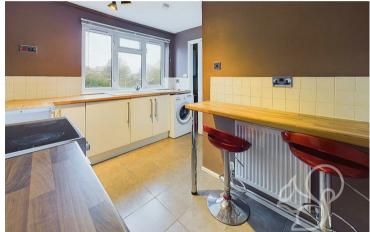

Entry to this apartment is gained via a secure key fob

entry system. The apartment features a generously appointed living area to the front of the property enjoying plentiful natural light flow from a large front facing window and makes a feature of an open fireplace. The kitchen offers a traditional finish fit with a range of base level units topped with timber effect work surfaces, space for a Rangemaster style cooker, a breakfast bar and an inset sink and drainer unit complete with a chrome mixer tap. Both bedrooms allow ample space to accommodate double beds. the principal suite further benefits from bespoke integral wardrobe and storage space. The bathroom enjoys a contemporary finish featuring a panel bath with shower over the tub, a low level WC and vanity unit.