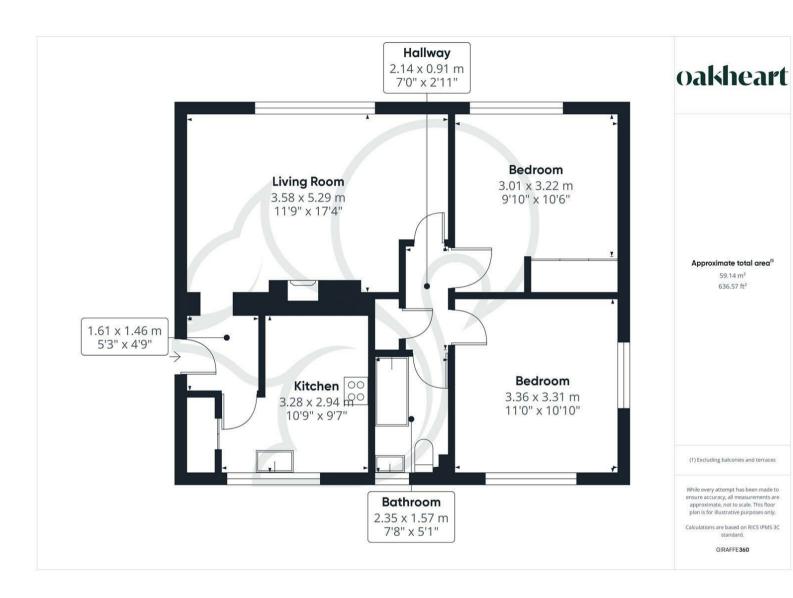

Entry to this apartment is gained via a secure key fob

entry system. The apartment features a generously appointed living area to the front of the property enjoying plentiful natural light flow from a large front facing window and makes a feature of an open fireplace. The kitchen offers a traditional finish fit with a range of base level units topped with timber effect work surfaces, space for a Rangemaster style cooker, a breakfast bar and an inset sink and drainer unit complete with a chrome mixer tap. Both bedrooms allow ample space to accommodate double beds. the principal suite further benefits from bespoke integral wardrobe and storage space. The bathroom enjoys a contemporary finish featuring a panel bath with shower over the tub, a low level WC and vanity unit.