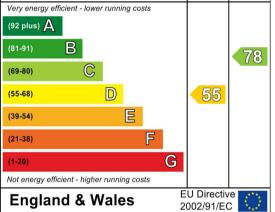

Call Oakheart today to arrange your viewing!

 Tenure:

 Leasehold

 Council Tax Band:

 A

 State

 Energy Efficiency Rating

 Very energy efficient - lower running costs

 (92 plus)

Local Authority:

Potential

Agents Note: Whilst every care has been taken to prepare these particulars, they are for guidance purposes only. All measurements are approximate and are for general guidance purposes only and whilst every care has been taken to ensure their accuracy, they should not be relied upon.