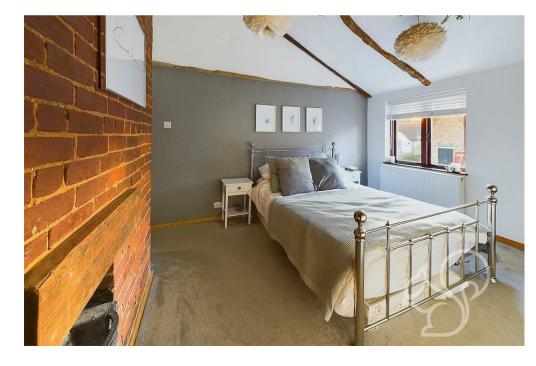

Upstairs, the first floor offers two charming double bedrooms. The principal bedroom features a vaulted ceiling, exposed beams, and a striking exposed brick chimney with an oak bressummer. It also includes an en suite cloakroom with a WC and wash hand basin. The second bedroom enjoys lovely countryside views and benefits from built-in shelving, storage, and a fitted wardrobe, making it both practical and appealing.