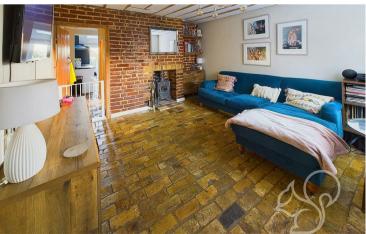

\*GUIDE PRICE £230,000 - £240,000\* This beautifully refurbished character cottage, nestled in the well-served village of Glemsford, seamlessly blends timeless charm with modern conveniences.

The ground floor boasts a bright and welcoming sitting room full of character, featuring exposed beams, an exposed brick fireplace, and a centrally positioned wood-burning stove set on a brick hearth. Underfloor heating and a large front-facing window enhance the room's warmth and appeal. Adjacent to the sitting room, the inner hall provides space for coats and shoes and leads to the well-appointed family bathroom. The bathroom includes a panelled bath with a