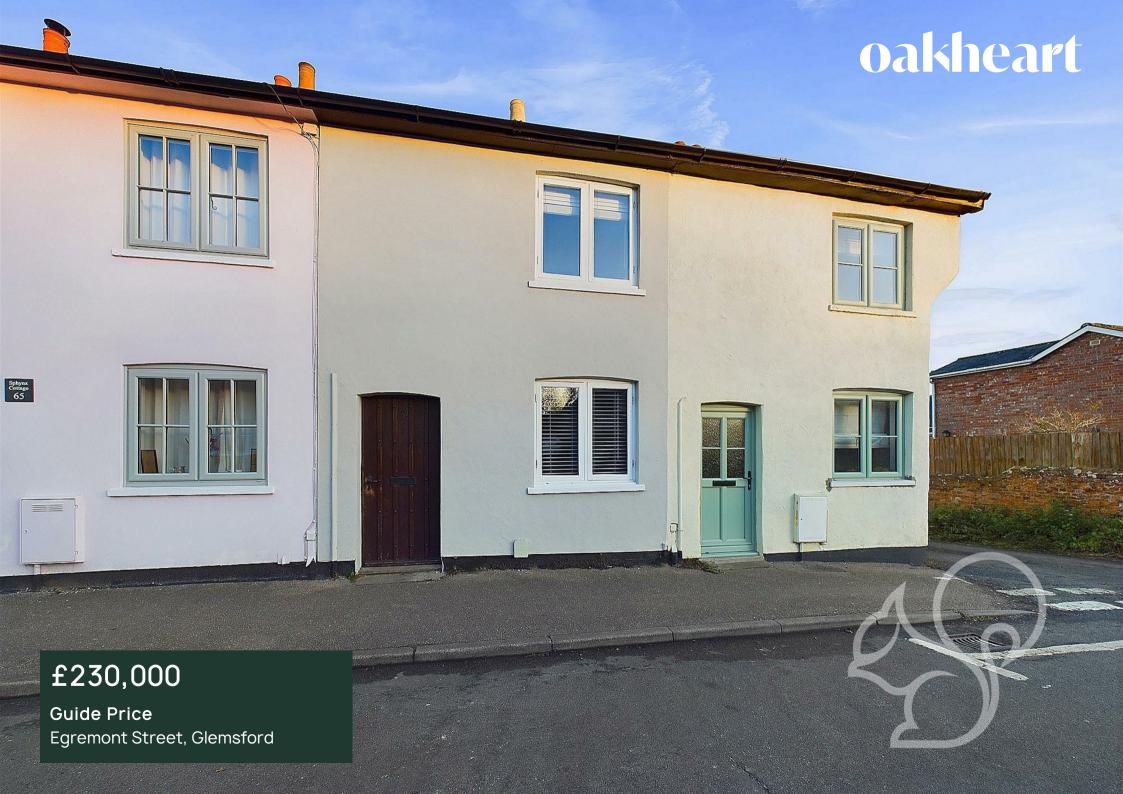

\*GUIDE PRICE £230,000 - £240,000\* This beautifully refurbished character cottage, nestled in the well-served village of Glemsford, seamlessly blends timeless charm with modern conveniences.

The ground floor boasts a bright and welcoming sitting room full of character, featuring exposed beams, an exposed brick fireplace, and a centrally positioned wood-burning stove set on a brick hearth. Underfloor heating and a large front-facing window enhance the room's warmth and appeal. Adjacent to the sitting room, the inner hall provides space for coats and shoes and leads to the well-appointed family bathroom. The bathroom includes a panelled bath with a