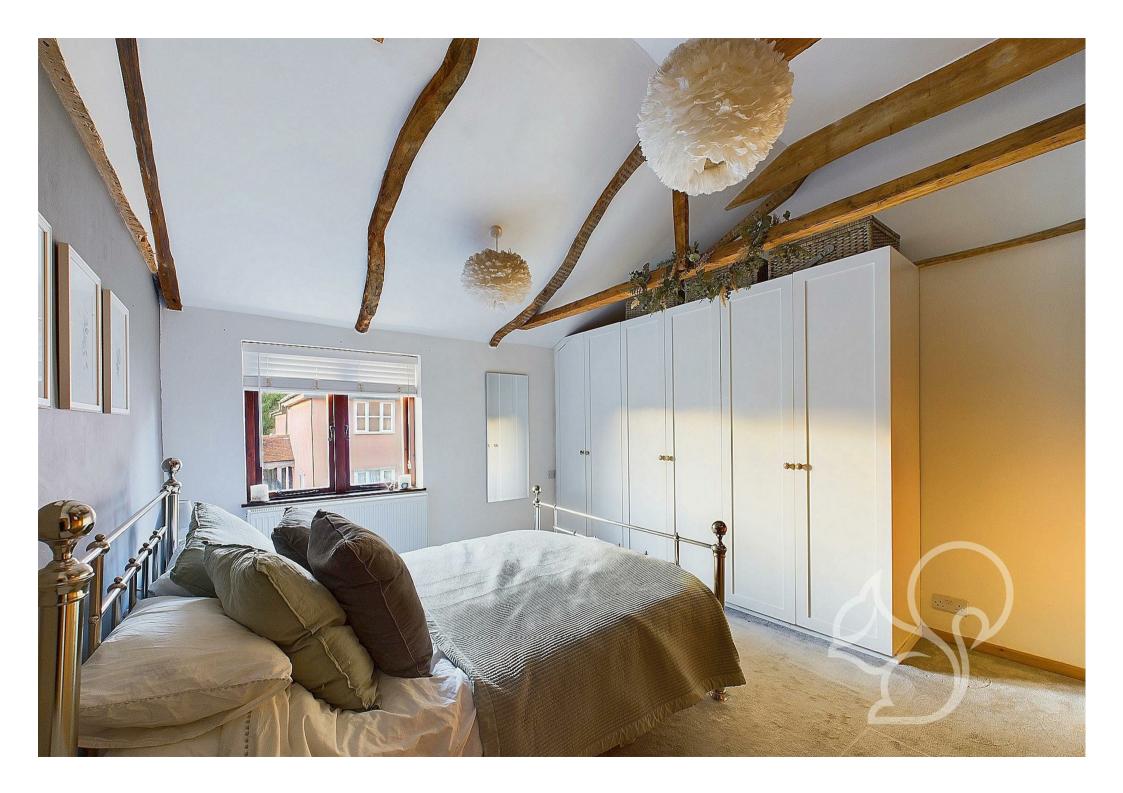

Upstairs, the first floor offers two charming double bedrooms. The principal bedroom features a vaulted ceiling, exposed beams, and a striking exposed brick chimney with an oak bressummer. It also includes an en suite cloakroom with a WC and wash hand basin. The second bedroom enjoys lovely countryside views and benefits from built-in shelving, storage, and a fitted wardrobe, making it both practical and appealing.