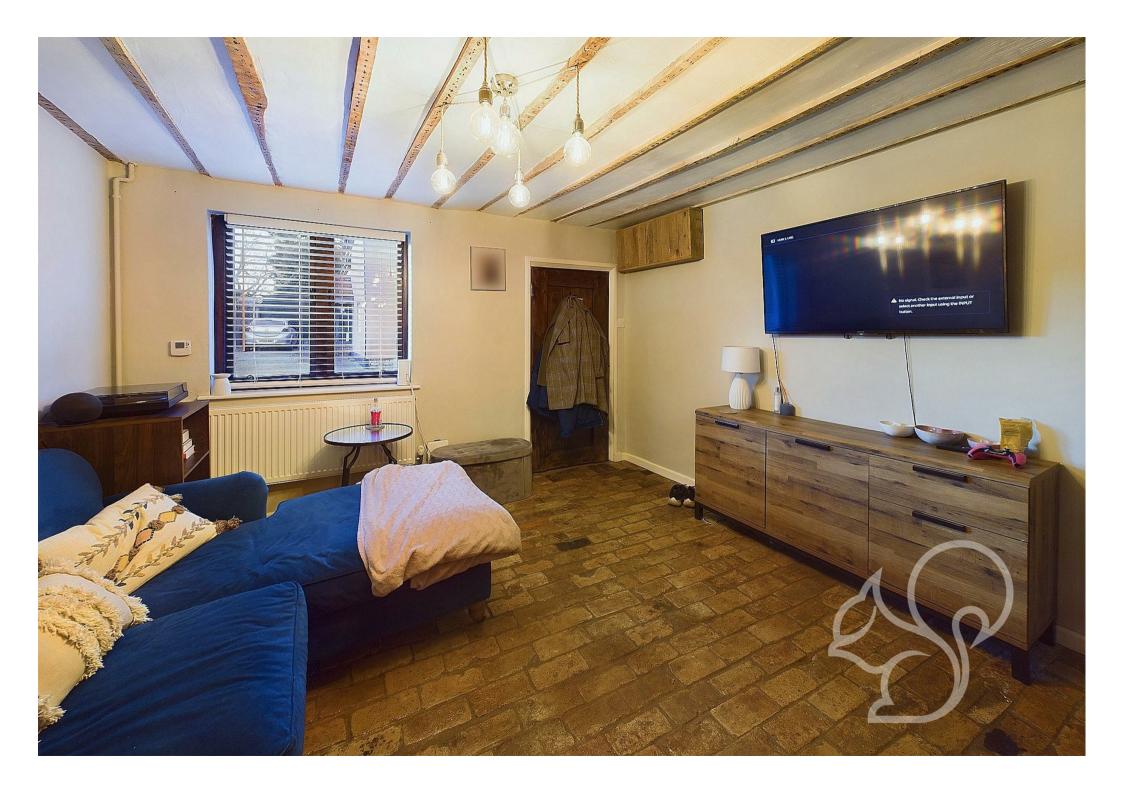

\*GUIDE PRICE £230,000 - £240,000\* This beautifully refurbished character cottage, nestled in the well-served village of Glemsford, seamlessly blends timeless charm with modern conveniences.

The ground floor boasts a bright and welcoming sitting room full of character, featuring exposed beams, an exposed brick fireplace, and a centrally positioned wood-burning stove set on a brick hearth. Underfloor heating and a large front-facing window enhance the room's warmth and appeal. Adjacent to the sitting room, the inner hall provides space for coats and shoes and leads to the well-appointed family bathroom. The bathroom includes a panelled bath with a