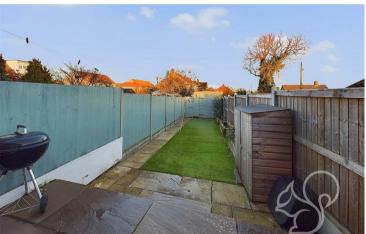

The rear garden commences with a raised paved seating terrace that furthers to an expanse of lawn surrounded by sleeper beds. to the rear of the garden is a timber shed for secure dry external storage space.