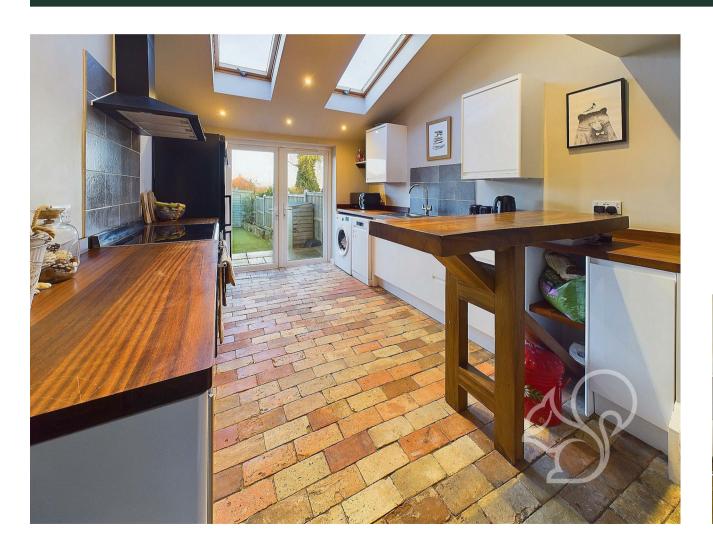

shower over the tub, a wash hand basin, a WC, and recessed storage, all complemented by tasteful tiled finishes and a heated towel rail. The extended kitchen/breakfast room is a standout feature, combining practicality and style. The vaulted ceiling, complete with skylights, creates a bright and airy space, while the mahogany worktops, gloss white units, and integrated appliances, including a wine cooler, offer a modern touch. The kitchen accommodates a range cooker, washing machine, dishwasher, and refrigerator, with ample storage throughout. French doors lead to a raised stone terrace, providing stunning views over the garden.