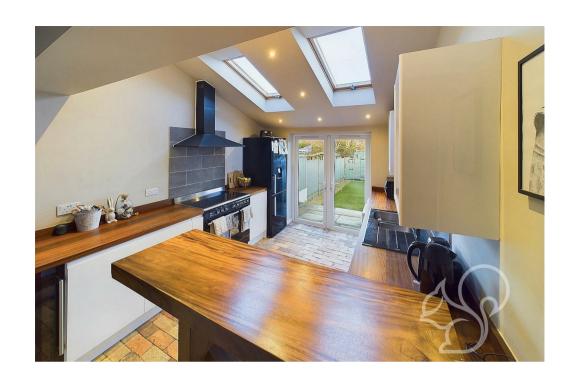

shower over the tub, a wash hand basin, a WC, and recessed storage, all complemented by tasteful tiled finishes and a heated towel rail. The extended kitchen/breakfast room is a standout feature, combining practicality and style. The vaulted ceiling, complete with skylights, creates a bright and airy space, while the mahogany worktops, gloss white units, and integrated appliances, including a wine cooler, offer a modern touch. The kitchen accommodates a range cooker, washing machine, dishwasher, and refrigerator, with ample storage throughout. French doors lead to a raised stone terrace, providing stunning views over the garden.