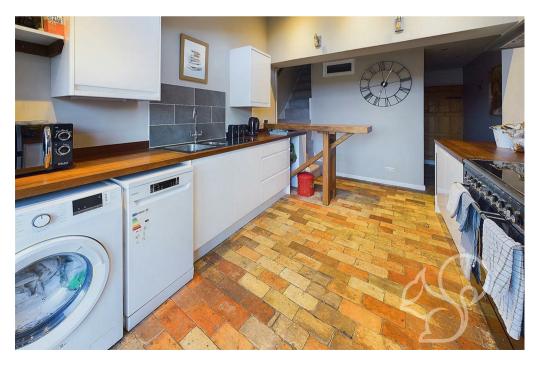

shower over the tub, a wash hand basin, a WC, and recessed storage, all complemented by tasteful tiled finishes and a heated towel rail. The extended kitchen/breakfast room is a standout feature, combining practicality and style. The vaulted ceiling, complete with skylights, creates a bright and airy space, while the mahogany worktops, gloss white units, and integrated appliances, including a wine cooler, offer a modern touch. The kitchen accommodates a range cooker, washing machine, dishwasher, and refrigerator, with ample storage throughout. French doors lead to a raised stone terrace, providing stunning views over the garden.