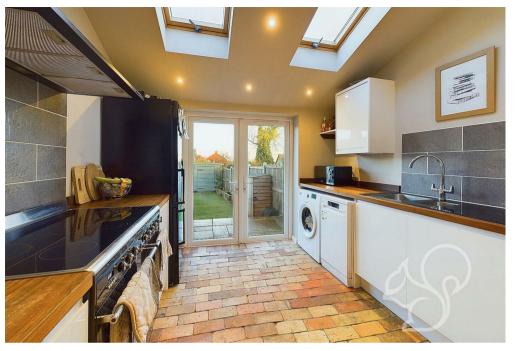

shower over the tub, a wash hand basin, a WC, and recessed storage, all complemented by tasteful tiled finishes and a heated towel rail. The extended kitchen/breakfast room is a standout feature, combining practicality and style. The vaulted ceiling, complete with skylights, creates a bright and airy space, while the mahogany worktops, gloss white units, and integrated appliances, including a wine cooler, offer a modern touch. The kitchen accommodates a range cooker, washing machine, dishwasher, and refrigerator, with ample storage throughout. French doors lead to a raised stone terrace, providing stunning views over the garden.