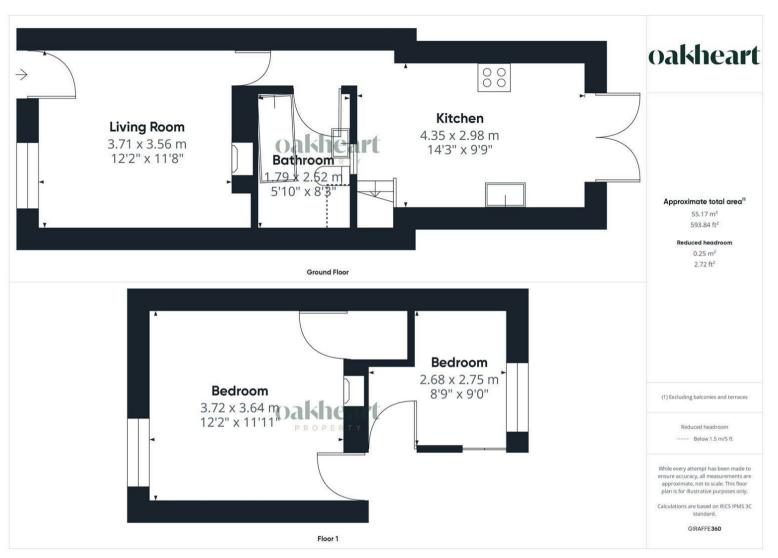

\*GUIDE PRICE £230,000 - £240,000\* This beautifully refurbished character cottage, nestled in the well-served village of Glemsford, seamlessly blends timeless charm with modern conveniences.

The ground floor boasts a bright and welcoming sitting room full of character, featuring exposed beams, an exposed brick fireplace, and a centrally positioned wood-burning stove set on a brick hearth. Underfloor heating and a large front-facing window enhance the room's warmth and appeal. Adjacent to the sitting room, the inner hall provides space for coats and shoes and leads to the well-appointed family bathroom. The bathroom includes a panelled bath with a

shower over the tub, a wash hand basin, a WC, and recessed storage, all complemented by tasteful tiled finishes and a heated towel rail. The extended kitchen/breakfast room is a standout feature, combining practicality and style. The vaulted ceiling, complete with skylights, creates a bright and airy space, while the mahogany worktops, gloss white units, and integrated appliances, including a wine cooler, offer a modern touch. The kitchen accommodates a range cooker, washing machine, dishwasher, and refrigerator, with ample storage throughout. French doors lead to a raised stone terrace, providing stunning views over the garden.

Upstairs, the first floor offers two charming double bedrooms. The principal bedroom features a vaulted ceiling, exposed beams, and a striking exposed brick chimney with an oak bressummer. It also includes an en suite cloakroom with a WC and wash hand basin. The second bedroom enjoys lovely countryside views and benefits from built-in shelving, storage, and a fitted wardrobe, making it both practical and appealing.