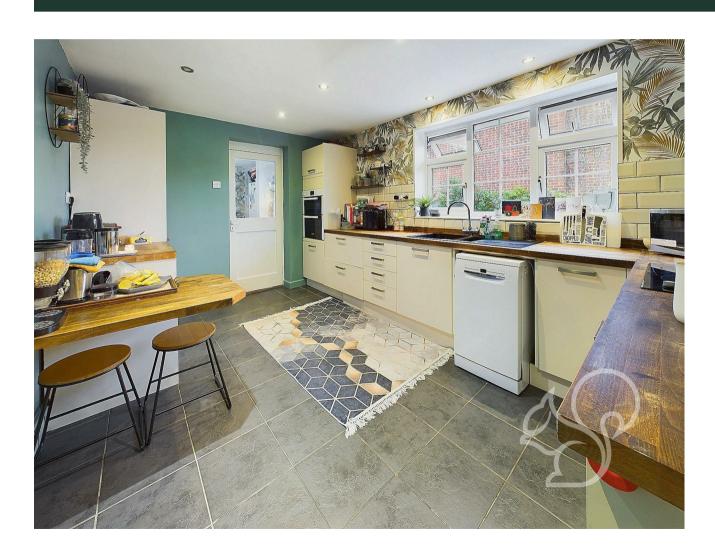

further practical accommodation space featuring french-style doors opening to the rear garden. The kitchen provides a traditional finish fit with a range of sleek gloss units topped with timber work surfaces and breakfast bar, an integral eye level oven, four ring ceramic hob and a black inset sink and drainer unit complete with chrome mixer tap. Neighbouring the kitchen is a utility area allowing space for additional appliances. The principal suite is located to the front of the property allowing ample space to accommodate a double bed, further benefitting from inbuilt wardrobe space. The second and third bedrooms also alow space for double beds. The third bedroom further benefits from a walk-in shower room. Bedroom four allows