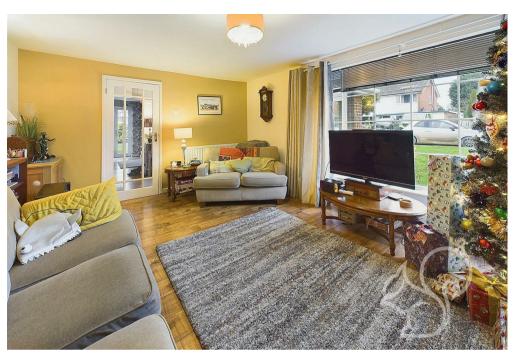

Entry is gained to a warm and welcoming entrance hall allowing space for coats and shoes. The living room is located to the front of the property enjoying generous proportions featuring a gas fireplace sat within a marbled surround. a separate dining area allows for