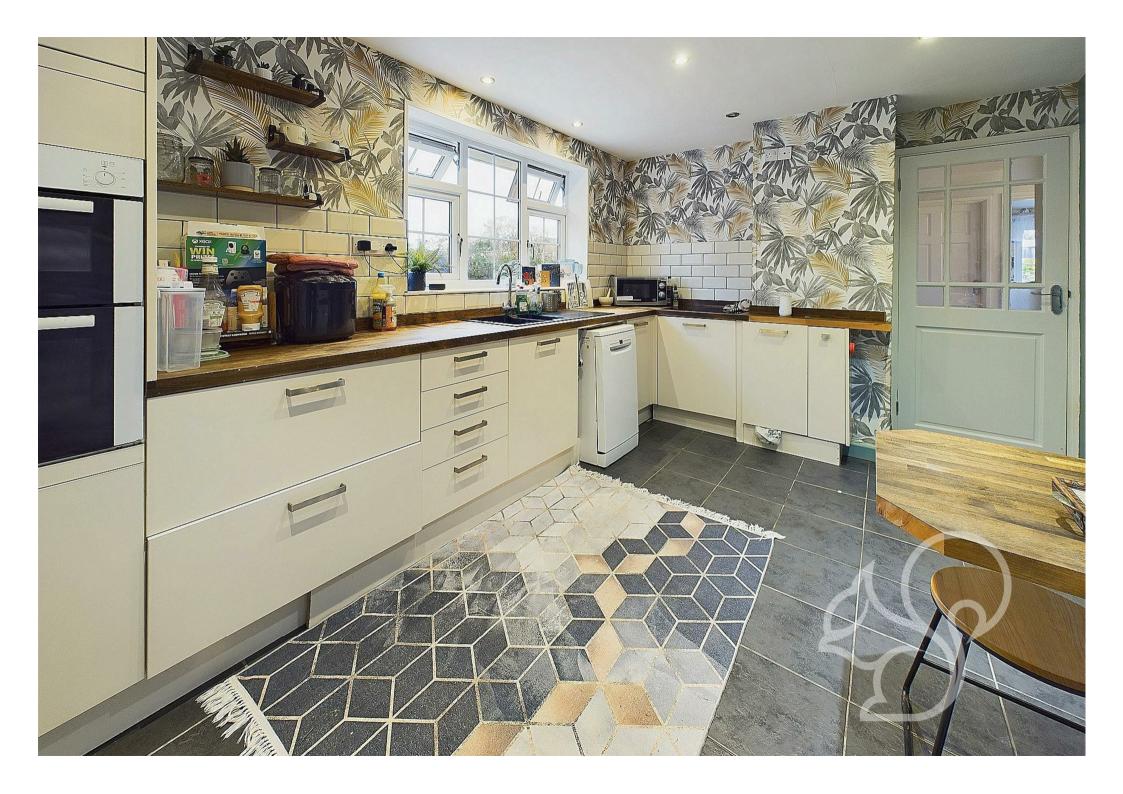

further practical accommodation space featuring french-style doors opening to the rear garden. The kitchen provides a traditional finish fit with a range of sleek gloss units topped with timber work surfaces and breakfast bar, an integral eye level oven, four ring ceramic hob and a black inset sink and drainer unit complete with chrome mixer tap. Neighbouring the kitchen is a utility area allowing space for additional appliances. The principal suite is located to the front of the property allowing ample space to accommodate a double bed, further benefitting from inbuilt wardrobe space. The second and third bedrooms also alow space for double beds. The third bedroom further benefits from a walk-in shower room. Bedroom four allows