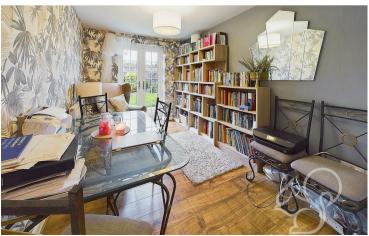

space for a single bed or offers the flexibility of use as a home study or dressing room. Concluding the internal accommodation is the family bathroom featuring a panel bath with shower over the tub, a low level WC and wash hand basin.