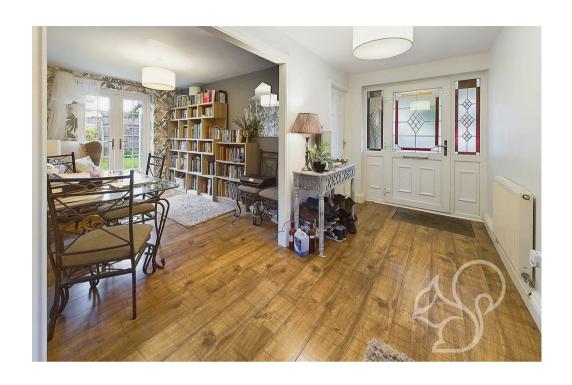

Entry is gained to a warm and welcoming entrance hall allowing space for coats and shoes. The living room is located to the front of the property enjoying generous proportions featuring a gas fireplace sat within a marbled surround. a separate dining area allows for

further practical accommodation space featuring french-style doors opening to the rear garden. The kitchen provides a traditional finish fit with a range of sleek gloss units topped with timber work surfaces and breakfast bar, an integral eye level oven, four ring ceramic hob and a black inset sink and drainer unit complete with chrome mixer tap. Neighbouring the kitchen is a utility area allowing space for additional appliances. The principal suite is located to the front of the property allowing ample space to accommodate a double bed, further benefitting from inbuilt wardrobe space. The second and third bedrooms also alow space for double beds. The third bedroom further benefits from a walk-in shower room. Bedroom four allows