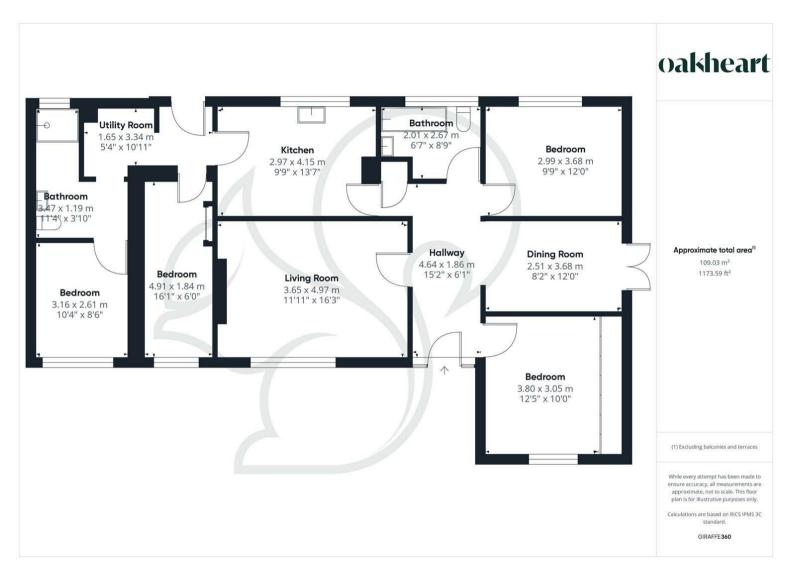

Entry is gained to a warm and welcoming entrance hall allowing space for coats and shoes. The living room is located to the front of the property enjoying generous proportions featuring a gas fireplace sat within a marbled surround. a separate dining area allows for

further practical accommodation space featuring french-style doors opening to the rear garden. The kitchen provides a traditional finish fit with a range of sleek gloss units topped with timber work surfaces and breakfast bar, an integral eye level oven, four ring ceramic hob and a black inset sink and drainer unit complete with chrome mixer tap. Neighbouring the kitchen is a utility area allowing space for additional appliances. The principal suite is located to the front of the property allowing ample space to accommodate a double bed, further benefitting from inbuilt wardrobe space. The second and third bedrooms also alow space for double beds. The third bedroom further benefits from a walk-in shower room. Bedroom four allows

space for a single bed or offers the flexibility of use as a home study or dressing room. Concluding the internal accommodation is the family bathroom featuring a panel bath with shower over the tub, a low level WC and wash hand basin.

Externally this home enjoys a wrap around garden, mostly laid to lawn with a paved seating terrace ideal for summer entertaining and BBQs. To the front of the property is a driveway allowing for off street parking.