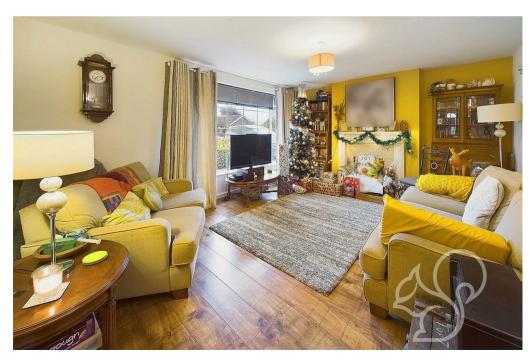

Entry is gained to a warm and welcoming entrance hall allowing space for coats and shoes. The living room is located to the front of the property enjoying generous proportions featuring a gas fireplace sat within a marbled surround. a separate dining area allows for