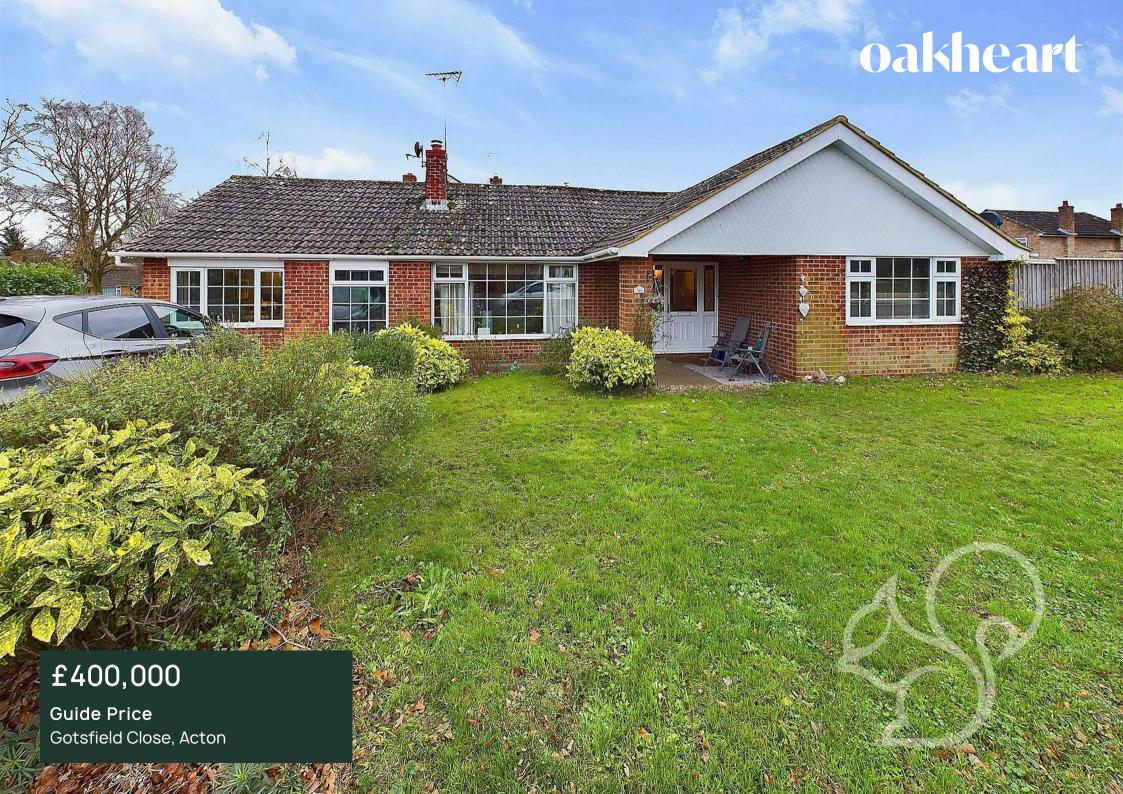

\*GUIDE PRICE £400,000-£425,000\* A well presented, versatile and generously proportioned four bedroom detached bungalow located on a quiet residential street in the heart of the quaint and picturesque Suffolk village of Acton. Enjoying versatile accommodation space throughout, off street parking and a wrap around garden, this home is not one to be missed!

Externally this home enjoys a wrap around garden, mostly laid to lawn with a paved seating terrace ideal for summer entertaining and BBQs. To the front of the property is a driveway allowing for off street parking.