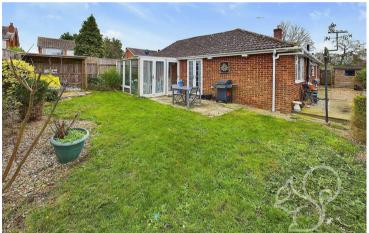

Externally this home enjoys a wrap around garden, mostly laid to lawn with a paved seating terrace ideal for summer entertaining and BBQs. To the front of the property is a driveway allowing for off street parking.