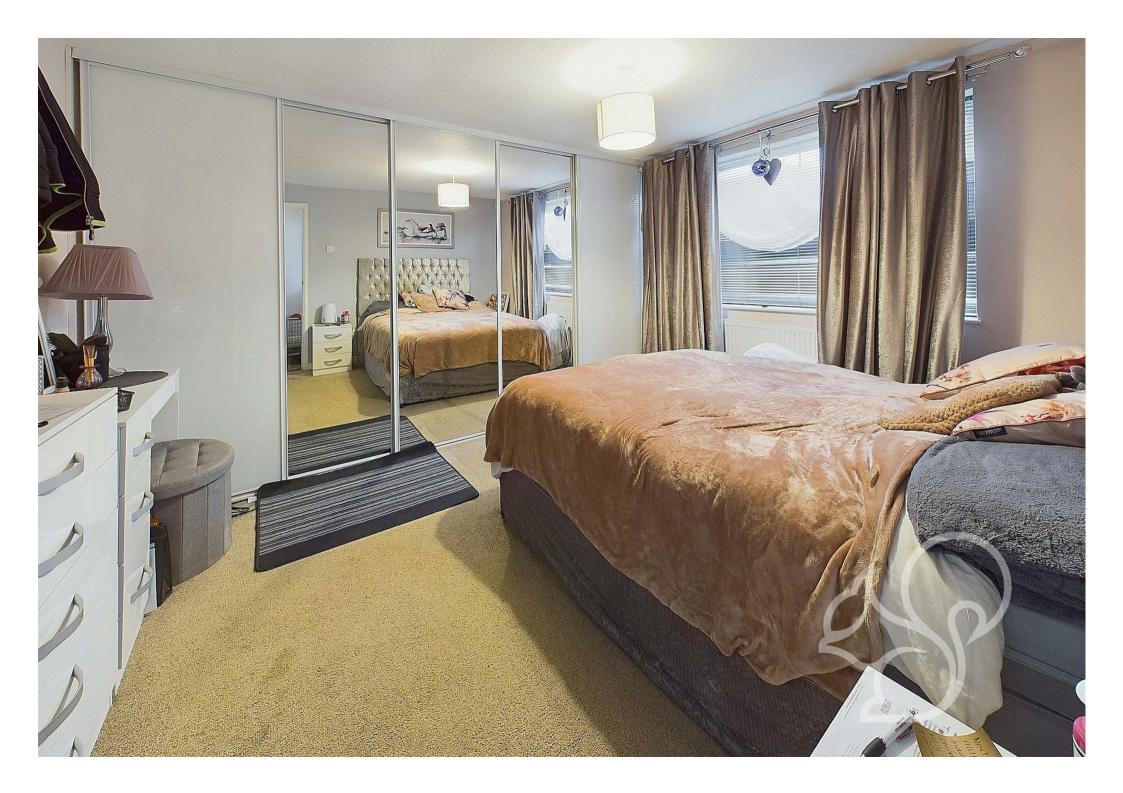

further practical accommodation space featuring french-style doors opening to the rear garden. The kitchen provides a traditional finish fit with a range of sleek gloss units topped with timber work surfaces and breakfast bar, an integral eye level oven, four ring ceramic hob and a black inset sink and drainer unit complete with chrome mixer tap. Neighbouring the kitchen is a utility area allowing space for additional appliances. The principal suite is located to the front of the property allowing ample space to accommodate a double bed, further benefitting from inbuilt wardrobe space. The second and third bedrooms also alow space for double beds. The third bedroom further benefits from a walk-in shower room. Bedroom four allows