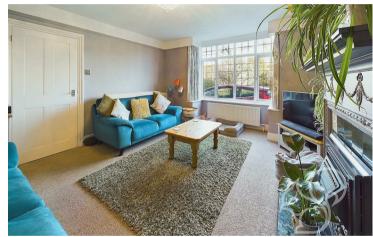

At the front aspect is the spacious yet cosy bay fronted living room that centres around a gas fireplace which is perfect for the colder winter months. Much like most of the ground floor the living room benefits picture rails, high ceilings and traditional tall skirting boards. At the rear aspect is the dining room that furthers to both the kitchen and separate study. The study is a handy space for home working with a lovely view of the garden to the rear. The kitchen at the rear of the property was extended before the current occupiers to create a deceptively large and well designed space that benefits a wealth of storage at both eye and low levels in addition to plenty of work surface space. There is space for three integrated white goods, a large American fridge freezer, NEFF four ring gas hob and extractor fan, NEFF double oven and spot lighting. The kitchen overlooks the garden and has a patio door leading to the outside dining patio.