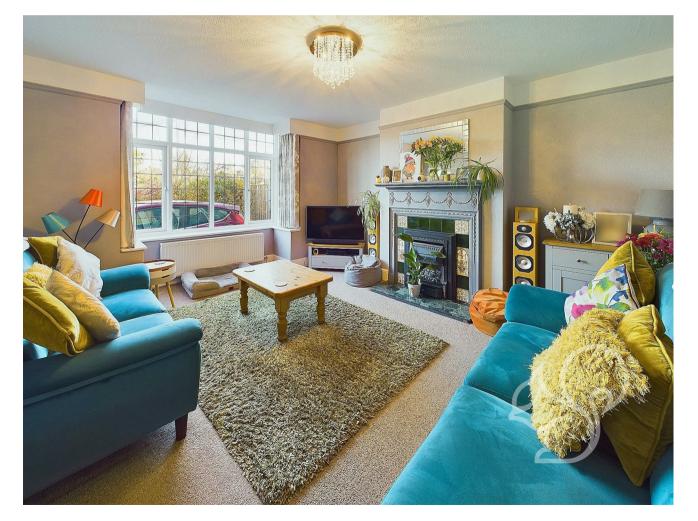

At the front aspect is the spacious yet cosy bay fronted living room that centres around a gas fireplace which is perfect for the colder winter months. Much like most of the ground floor the living room benefits picture rails, high ceilings and traditional tall skirting boards. At the rear aspect is the dining room that furthers to both the kitchen and separate study. The study is a handy space for home working with a lovely view of the garden to the rear. The kitchen at the rear of the property was extended before the current occupiers to create a deceptively large and well designed space that benefits a wealth of storage at both eye and low levels in addition to plenty of work surface space. There is space for three integrated white goods, a large American fridge freezer, NEFF four ring gas hob and extractor fan, NEFF double oven and spot lighting. The kitchen overlooks the garden and has a patio door leading to the outside dining patio.