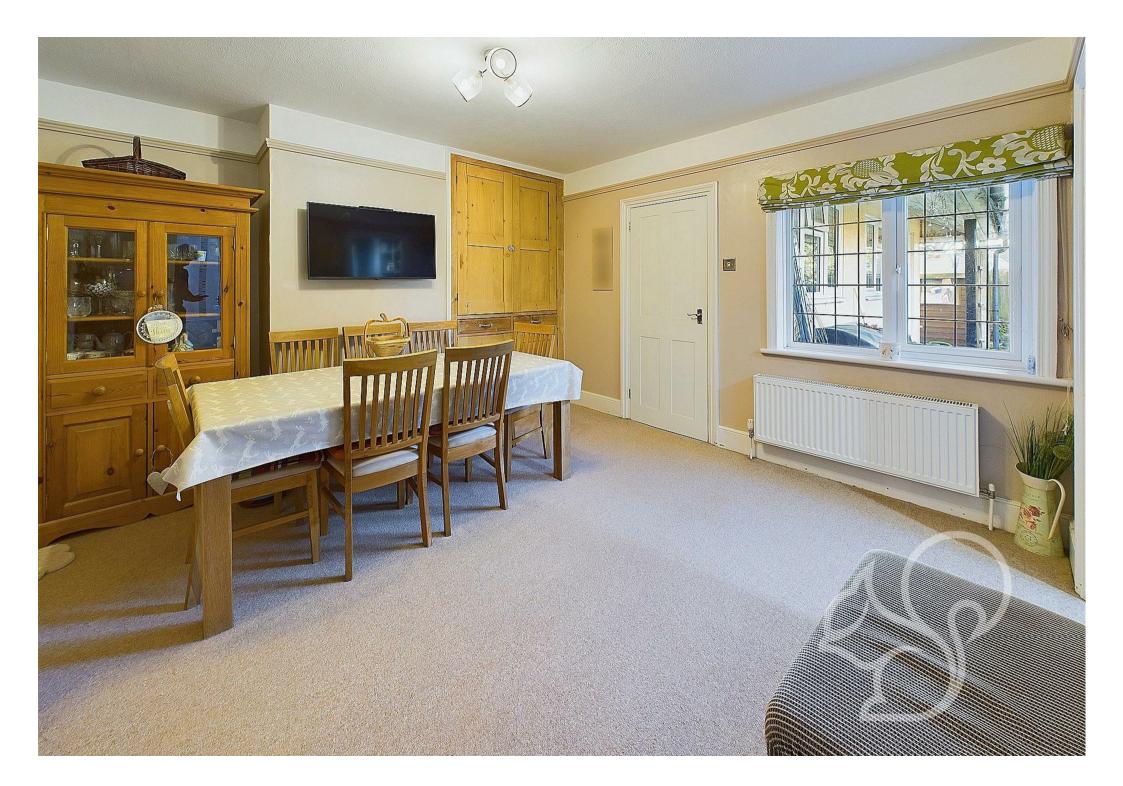

At the front aspect is the spacious yet cosy bay fronted living room that centres around a gas fireplace which is perfect for the colder winter months. Much like most of the ground floor the living room benefits picture rails, high ceilings and traditional tall skirting boards. At the rear aspect is the dining room that furthers to both the kitchen and separate study. The study is a handy space for home working with a lovely view of the garden to the rear. The kitchen at the rear of the property was extended before the current occupiers to create a deceptively large and well designed space that benefits a wealth of storage at both eye and low levels in addition to plenty of work surface space. There is space for three integrated white goods, a large American fridge freezer, NEFF four ring gas hob and extractor fan, NEFF double oven and spot lighting. The kitchen overlooks the garden and has a patio door leading to the outside dining patio.