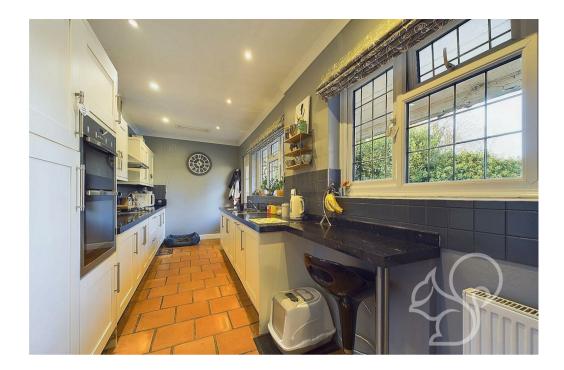

At the front aspect is the spacious yet cosy bay fronted living room that centres around a gas fireplace which is perfect for the colder winter months. Much like most of the ground floor the living room benefits picture rails, high ceilings and traditional tall skirting boards. At the rear aspect is the dining room that furthers to both the kitchen and separate study. The study is a handy space for home working with a lovely view of the garden to the rear. The kitchen at the rear of the property was extended before the current occupiers to create a deceptively large and well designed space that benefits a wealth of storage at both eye and low levels in addition to plenty of work surface space. There is space for three integrated white goods, a large American fridge freezer, NEFF four ring gas hob and extractor fan, NEFF double oven and spot lighting. The kitchen overlooks the garden and has a patio door leading to the outside dining patio.