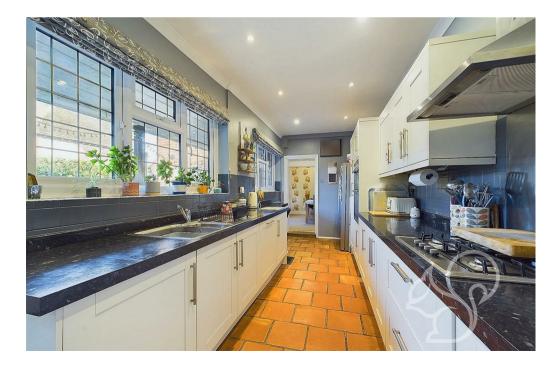

At the front aspect is the spacious yet cosy bay fronted living room that centres around a gas fireplace which is perfect for the colder winter months. Much like most of the ground floor the living room benefits picture rails, high ceilings and traditional tall skirting boards. At the rear aspect is the dining room that furthers to both the kitchen and separate study. The study is a handy space for home working with a lovely view of the garden to the rear. The kitchen at the rear of the property was extended before the current occupiers to create a deceptively large and well designed space that benefits a wealth of storage at both eye and low levels in addition to plenty of work surface space. There is space for three integrated white goods, a large American fridge freezer, NEFF four ring gas hob and extractor fan, NEFF double oven and spot lighting. The kitchen overlooks the garden and has a patio door leading to the outside dining patio.