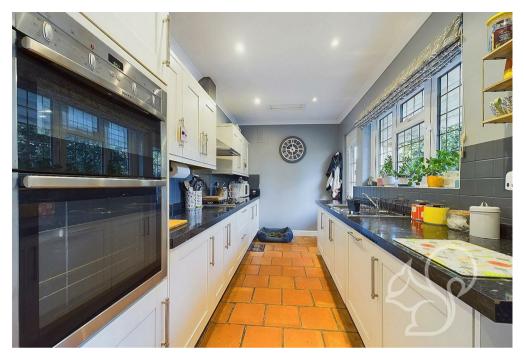

At the front aspect is the spacious yet cosy bay fronted living room that centres around a gas fireplace which is perfect for the colder winter months. Much like most of the ground floor the living room benefits picture rails, high ceilings and traditional tall skirting boards. At the rear aspect is the dining room that furthers to both the kitchen and separate study. The study is a handy space for home working with a lovely view of the garden to the rear. The kitchen at the rear of the property was extended before the current occupiers to create a deceptively large and well designed space that benefits a wealth of storage at both eye and low levels in addition to plenty of work surface space. There is space for three integrated white goods, a large American fridge freezer, NEFF four ring gas hob and extractor fan, NEFF double oven and spot lighting. The kitchen overlooks the garden and has a patio door leading to the outside dining patio.