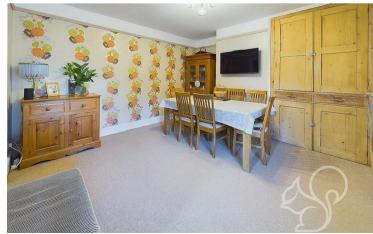

At the front aspect is the spacious yet cosy bay fronted living room that centres around a gas fireplace which is perfect for the colder winter months. Much like most of the ground floor the living room benefits picture rails, high ceilings and traditional tall skirting boards. At the rear aspect is the dining room that furthers to both the kitchen and separate study. The study is a handy space for home working with a lovely view of the garden to the rear. The kitchen at the rear of the property was extended before the current occupiers to create a deceptively large and well designed space that benefits a wealth of storage at both eye and low levels in addition to plenty of work surface space. There is space for three integrated white goods, a large American fridge freezer, NEFF four ring gas hob and extractor fan, NEFF double oven and spot lighting. The kitchen overlooks the garden and has a patio door leading to the outside dining patio.