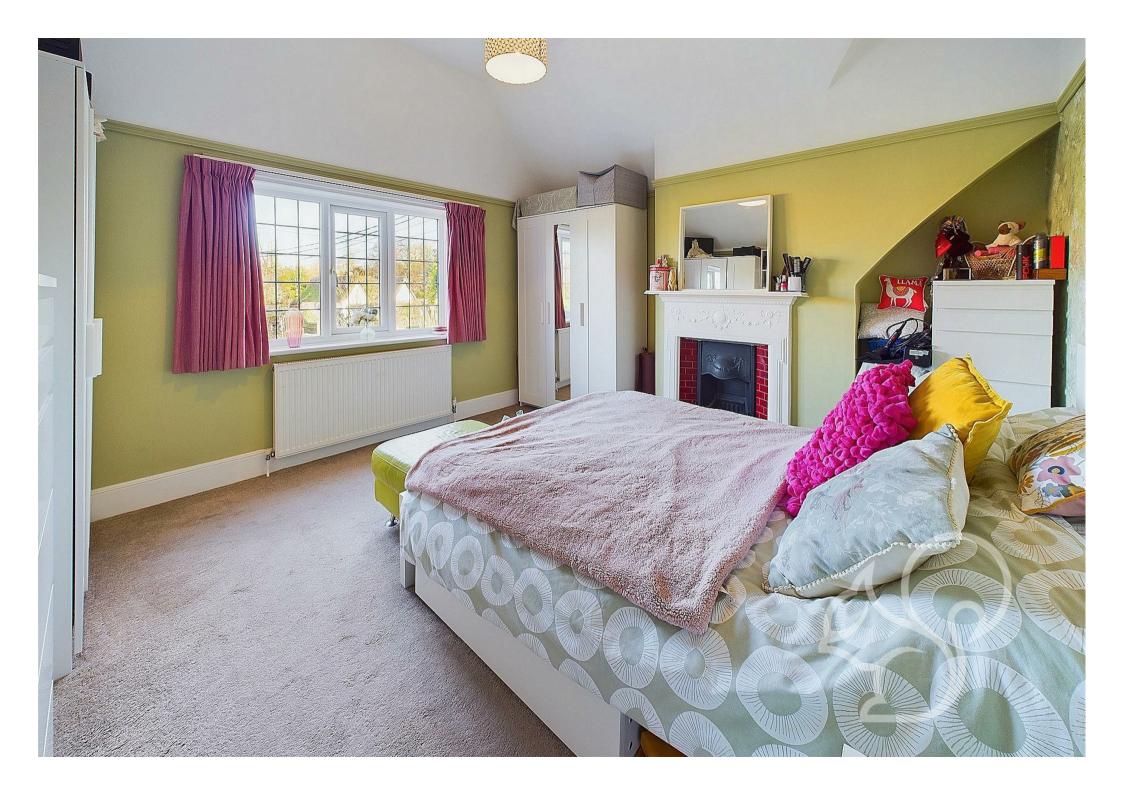

At the front aspect is the spacious yet cosy bay fronted living room that centres around a gas fireplace which is perfect for the colder winter months. Much like most of the ground floor the living room benefits picture rails, high ceilings and traditional tall skirting boards. At the rear aspect is the dining room that furthers to both the kitchen and separate study. The study is a handy space for home working with a lovely view of the garden to the rear. The kitchen at the rear of the property was extended before the current occupiers to create a deceptively large and well designed space that benefits a wealth of storage at both eye and low levels in addition to plenty of work surface space. There is space for three integrated white goods, a large American fridge freezer, NEFF four ring gas hob and extractor fan, NEFF double oven and spot lighting. The kitchen overlooks the garden and has a patio door leading to the outside dining patio.