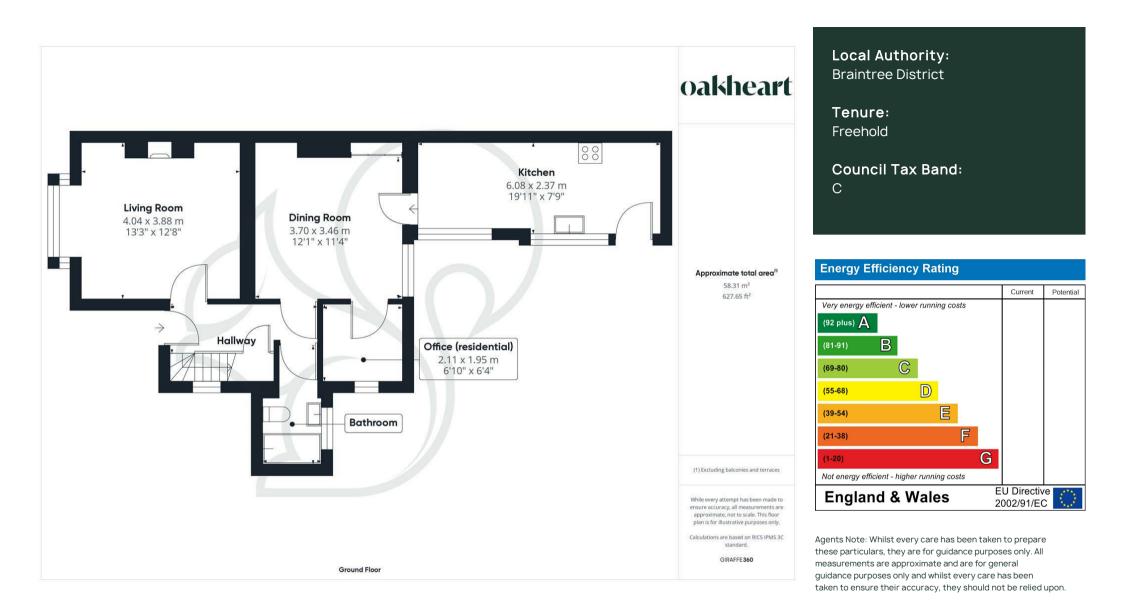

This attractive period house is situated within immediate proximity of Earls Colne High Street which is widely popular for its local amenities, bus links to Colchester and Halstead and the over subscribed Primary School. To the front of the property is a sizeable shingled driveway with a neatly kept lawn that is planted with four fruit trees and a row of evergreens that provide natural privacy. There is a sizeable storm porch that protects the front door and frames the frontage nicely, entry is gained to a bright and well presented hallway with carpeted stairs rising to the first floor.

At the front aspect is the spacious yet cosy bay fronted living room that centres around a gas fireplace which is perfect for the colder winter months. Much like most of the ground floor the living room benefits picture rails, high ceilings and traditional tall skirting boards. At the rear aspect is the dining room that furthers to both the kitchen and separate study. The study is a handy space for home working with a lovely view of the garden to the rear. The kitchen at the rear of the property was extended before the current occupiers to create a deceptively large and well designed space that benefits a wealth of storage at both eye and low levels in addition to plenty of work surface space. There is space for three integrated white goods, a large American fridge freezer, NEFF four ring gas hob and extractor fan, NEFF double oven and spot lighting. The kitchen overlooks the garden and has a patio door leading to the outside dining patio.