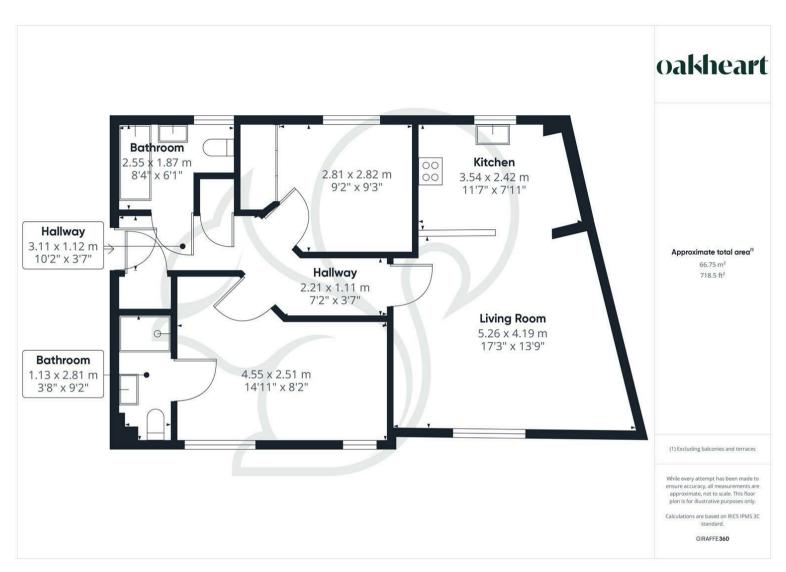

Situated within Dove House Meadow, is this deceptively spacious first-floor flat offering a delightful blend of comfort and modern living. Built in 2006, this well-presented residence features two generously sized bedrooms and two bathrooms, making it an ideal choice for first-time buyers and investors alike.

As you enter, you are greeted by a pleasantly sized entrance hall, complete with two fitted storage cupboards, providing ample space for your belongings. The heart of the home is the open-plan kitchen and living area, designed for both relaxation and entertaining. The kitchen is well-equipped with plentiful work surfaces, integrated

storage solutions, and modern appliances, including a stainless steel hob and oven.

The living area is bright and inviting, offering enough room for a four-seater dining table and comfortable seating arrangements. Both bedrooms are tastefully presented, featuring carpeted flooring and double-glazed windows that fill the rooms with natural light. The master bedroom benefits from an en-suite shower room, while the second bedroom has convenient access to the main bathroom.