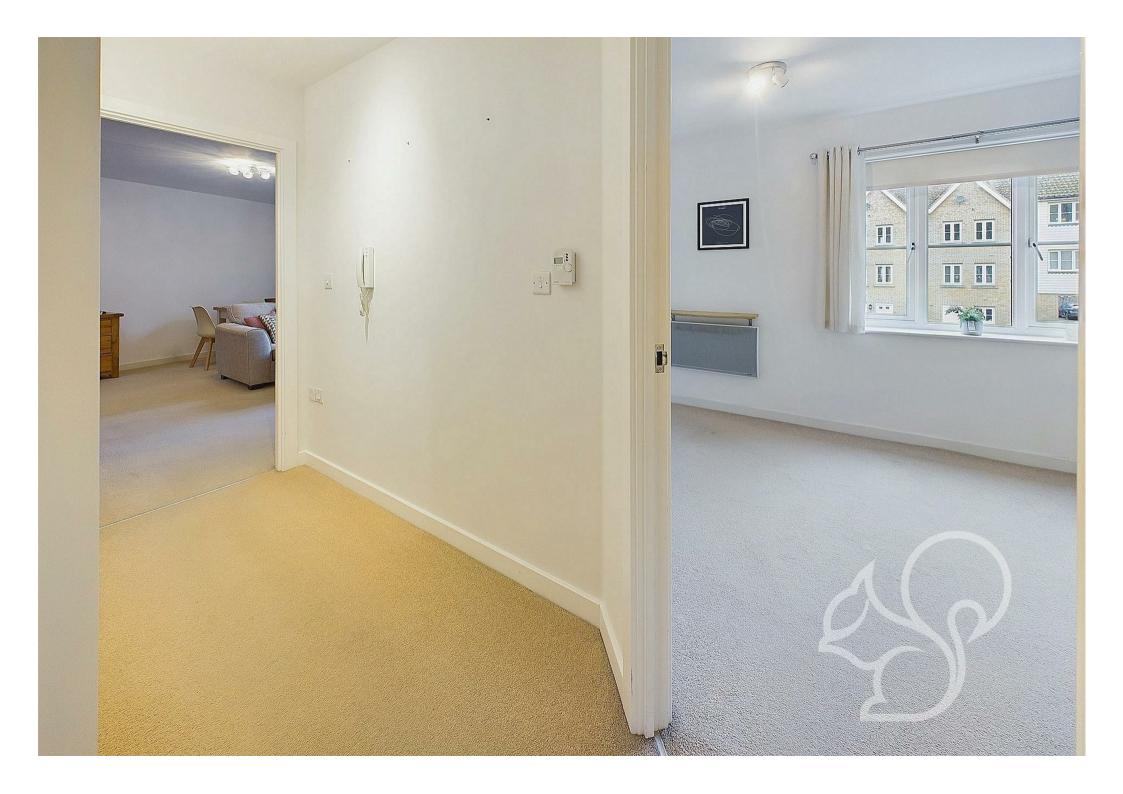

As you enter, you are greeted by a pleasantly sized entrance hall, complete with two fitted storage cupboards, providing ample space for your belongings. The heart of the home is the open-plan kitchen and living area, designed for both relaxation and entertaining. The kitchen is well-equipped with plentiful work surfaces, integrated

storage solutions, and modern appliances, including a stainless steel hob and oven.

The living area is bright and inviting, offering enough room for a four-seater dining table and comfortable seating arrangements. Both bedrooms are tastefully presented, featuring carpeted flooring and double-glazed windows that fill the rooms with natural light. The master bedroom benefits from an en-suite shower room, while the second bedroom has convenient access to the main bathroom.