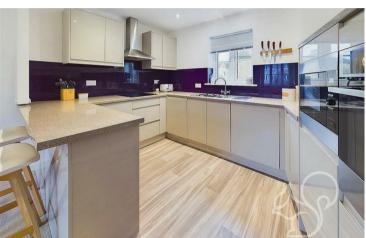

As you enter, you are greeted by a pleasantly sized entrance hall, complete with two fitted storage cupboards, providing ample space for your belongings. The heart of the home is the open-plan kitchen and living area, designed for both relaxation and entertaining. The kitchen is well-equipped with plentiful work surfaces, integrated

storage solutions, and modern appliances, including a stainless steel hob and oven.

The living area is bright and inviting, offering enough room for a four-seater dining table and comfortable seating arrangements. Both bedrooms are tastefully presented, featuring carpeted flooring and double-glazed windows that fill the rooms with natural light. The master bedroom benefits from an en-suite shower room, while the second bedroom has convenient access to the main bathroom.