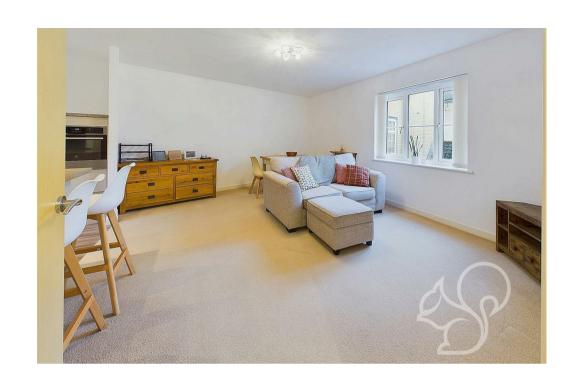

As you enter, you are greeted by a pleasantly sized entrance hall, complete with two fitted storage cupboards, providing ample space for your belongings. The heart of the home is the open-plan kitchen and living area, designed for both relaxation and entertaining. The kitchen is well-equipped with plentiful work surfaces, integrated

storage solutions, and modern appliances, including a stainless steel hob and oven.

The living area is bright and inviting, offering enough room for a four-seater dining table and comfortable seating arrangements. Both bedrooms are tastefully presented, featuring carpeted flooring and double-glazed windows that fill the rooms with natural light. The master bedroom benefits from an en-suite shower room, while the second bedroom has convenient access to the main bathroom.