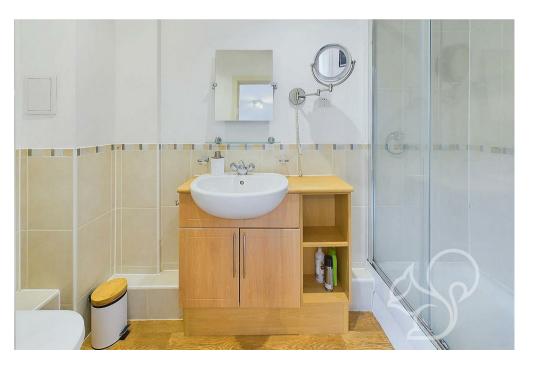

storage solutions, and modern appliances, including a stainless steel hob and oven.

The living area is bright and inviting, offering enough room for a four-seater dining table and comfortable seating arrangements. Both bedrooms are tastefully presented, featuring carpeted flooring and double-glazed windows that fill the rooms with natural light. The master bedroom benefits from an en-suite shower room, while the second bedroom has convenient access to the main bathroom.