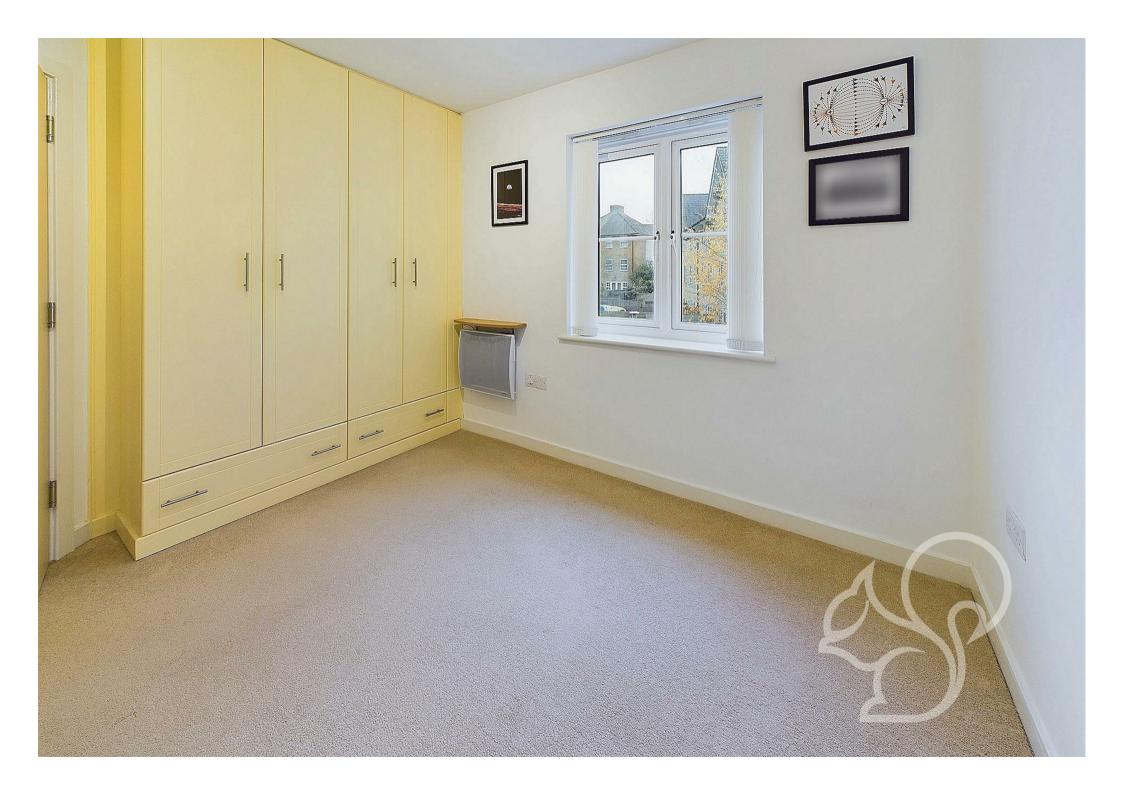

storage solutions, and modern appliances, including a stainless steel hob and oven.

The living area is bright and inviting, offering enough room for a four-seater dining table and comfortable seating arrangements. Both bedrooms are tastefully presented, featuring carpeted flooring and double-glazed windows that fill the rooms with natural light. The master bedroom benefits from an en-suite shower room, while the second bedroom has convenient access to the main bathroom.