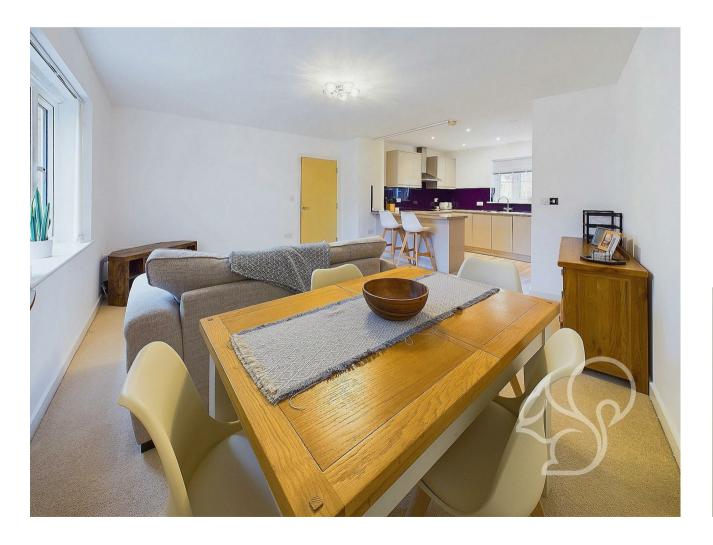

As you enter, you are greeted by a pleasantly sized entrance hall, complete with two fitted storage cupboards, providing ample space for your belongings. The heart of the home is the open-plan kitchen and living area, designed for both relaxation and entertaining. The kitchen is well-equipped with plentiful work surfaces, integrated

storage solutions, and modern appliances, including a stainless steel hob and oven.

The living area is bright and inviting, offering enough room for a four-seater dining table and comfortable seating arrangements. Both bedrooms are tastefully presented, featuring carpeted flooring and double-glazed windows that fill the rooms with natural light. The master bedroom benefits from an en-suite shower room, while the second bedroom has convenient access to the main bathroom.