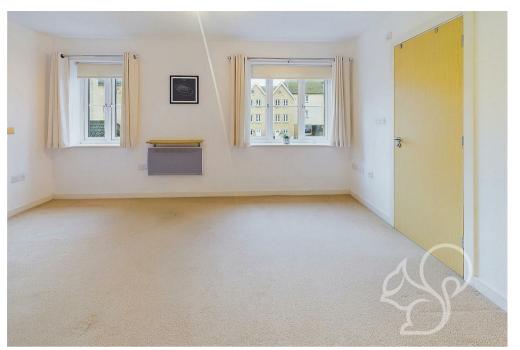

storage solutions, and modern appliances, including a stainless steel hob and oven.

The living area is bright and inviting, offering enough room for a four-seater dining table and comfortable seating arrangements. Both bedrooms are tastefully presented, featuring carpeted flooring and double-glazed windows that fill the rooms with natural light. The master bedroom benefits from an en-suite shower room, while the second bedroom has convenient access to the main bathroom.