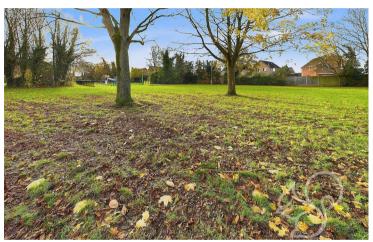

Outside, the property is accessed via a pathway overlooking a green, offering a peaceful setting. The enclosed front garden features a wooden picket fence, a lawned area, and a pathway leading to the front door under a covered porch. A brick-built cupboard with a power point and meters is also located here. Two allocated parking bays are situated nearby, providing added convenience.