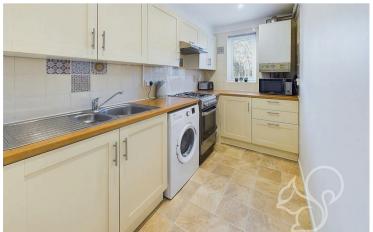

The lounge is a bright and spacious room with a walk-in storage cupboard, providing ample space for everyday living. The modern

kitchen is fitted with Shaker-style cream units, tiled splashbacks, and space for a washing machine, along with a stainless steel dual-fuel cooker and a one-and-a-half bowl sink. The property's combination boiler is conveniently located here, ensuring efficient heating and hot water. The double bedroom is well-sized and benefits from a wall of mirror-fronted sliding door wardrobes, offering generous storage space. A large window provides a pleasant view of the rear, creating a light and airy feel. The bathroom includes a white suite with a panelled bath, pedestal wash basin, WC, and tiled splashbacks. An extractor fan and radiator add practicality and comfort.