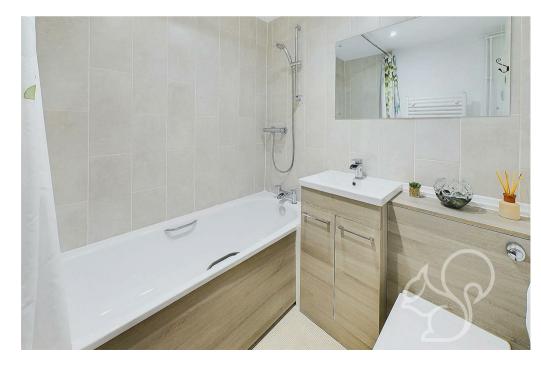

The lounge is a bright and spacious room with a walk-in storage cupboard, providing ample space for everyday living. The modern

kitchen is fitted with Shaker-style cream units, tiled splashbacks, and space for a washing machine, along with a stainless steel dual-fuel cooker and a one-and-a-half bowl sink. The property's combination boiler is conveniently located here, ensuring efficient heating and hot water. The double bedroom is well-sized and benefits from a wall of mirror-fronted sliding door wardrobes, offering generous storage space. A large window provides a pleasant view of the rear, creating a light and airy feel. The bathroom includes a white suite with a panelled bath, pedestal wash basin, WC, and tiled splashbacks. An extractor fan and radiator add practicality and comfort.