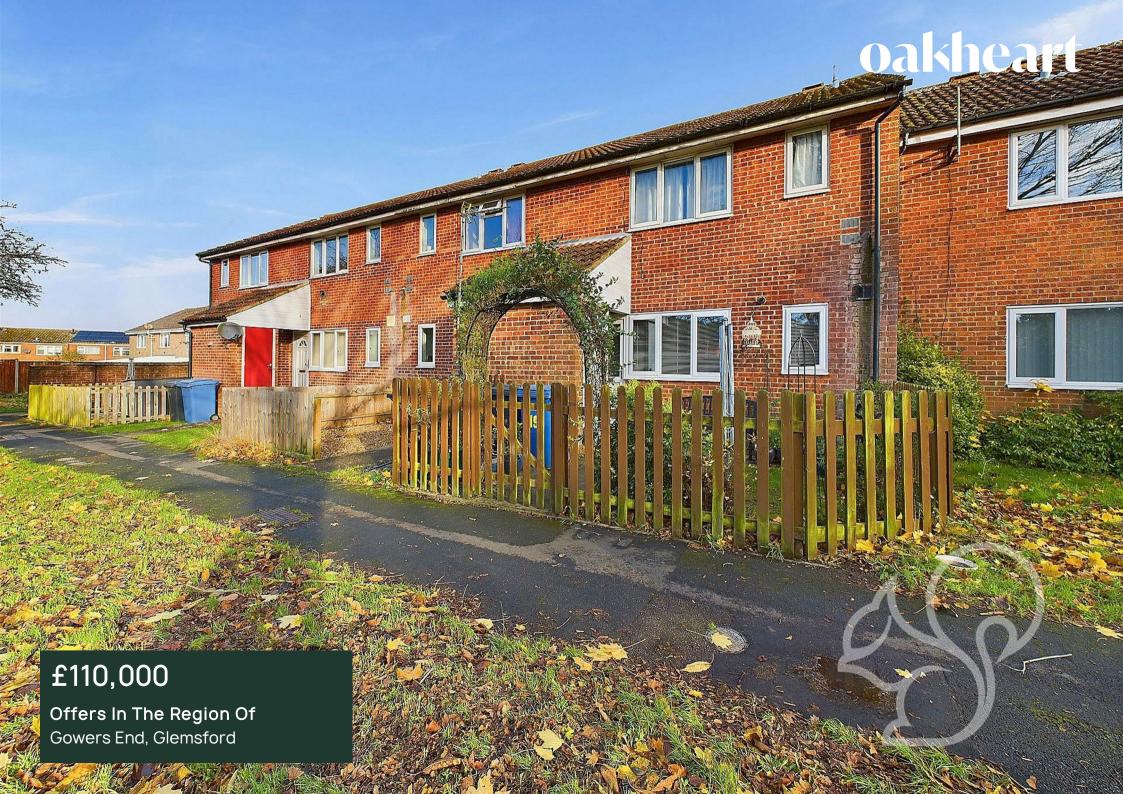

This well-presented ground-floor maisonette is situated in a pleasant position overlooking a green in the popular village of Glemsford. Offering comfortable and low-maintenance living, the property features a lounge, kitchen, double bedroom, and bathroom, along with an enclosed front garden and two allocated parking bays. With double-glazed windows and gas-fired central heating, this home is ideal for first-time buyers, investors, or those looking to downsize.

Outside, the property is accessed via a pathway overlooking a green, offering a peaceful setting. The enclosed front garden features a wooden picket fence, a lawned area, and a pathway leading to the front door under a covered porch. A brick-built cupboard with a power point and meters is also located here. Two allocated parking bays are situated nearby, providing added convenience.