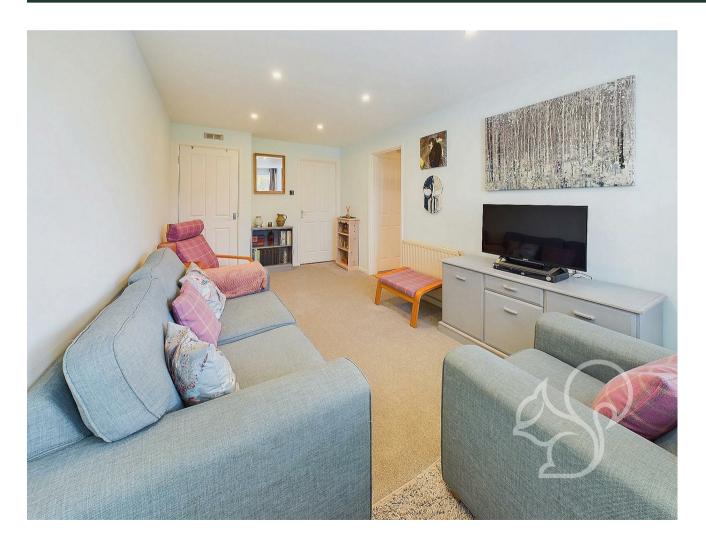

The lounge is a bright and spacious room with a walk-in storage cupboard, providing ample space for everyday living. The modern

kitchen is fitted with Shaker-style cream units, tiled splashbacks, and space for a washing machine, along with a stainless steel dual-fuel cooker and a one-and-a-half bowl sink. The property's combination boiler is conveniently located here, ensuring efficient heating and hot water. The double bedroom is well-sized and benefits from a wall of mirror-fronted sliding door wardrobes, offering generous storage space. A large window provides a pleasant view of the rear, creating a light and airy feel. The bathroom includes a white suite with a panelled bath, pedestal wash basin, WC, and tiled splashbacks. An extractor fan and radiator add practicality and comfort.