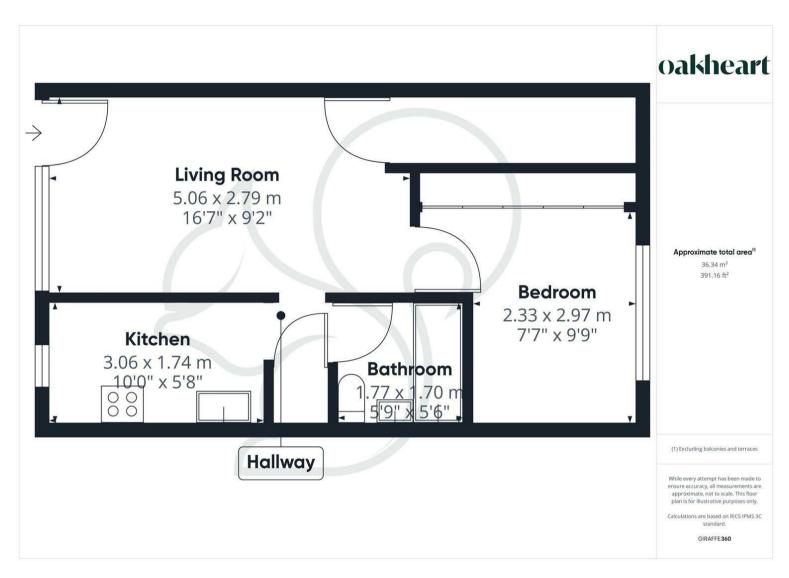

This well-presented ground-floor maisonette is situated in a pleasant position overlooking a green in the popular village of Glemsford. Offering comfortable and low-maintenance living, the property features a lounge, kitchen, double bedroom, and bathroom, along with an enclosed front garden and two allocated parking bays. With double-glazed windows and gas-fired central heating, this home is ideal for first-time buyers, investors, or those looking to downsize.

The lounge is a bright and spacious room with a walk-in storage cupboard, providing ample space for everyday living. The modern

kitchen is fitted with Shaker-style cream units, tiled splashbacks, and space for a washing machine, along with a stainless steel dual-fuel cooker and a one-and-a-half bowl sink. The property's combination boiler is conveniently located here, ensuring efficient heating and hot water. The double bedroom is well-sized and benefits from a wall of mirror-fronted sliding door wardrobes, offering generous storage space. A large window provides a pleasant view of the rear, creating a light and airy feel. The bathroom includes a white suite with a panelled bath, pedestal wash basin, WC, and tiled splashbacks. An extractor fan and radiator add practicality and comfort.