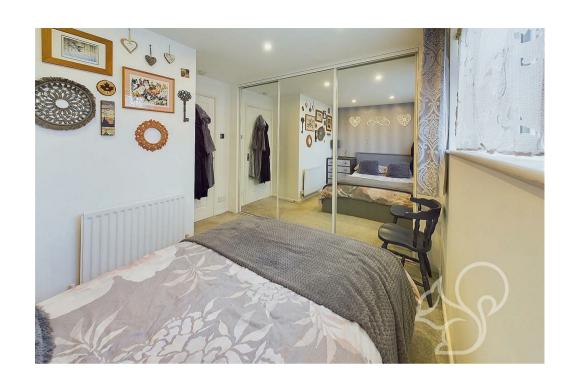

The lounge is a bright and spacious room with a walk-in storage cupboard, providing ample space for everyday living. The modern

kitchen is fitted with Shaker-style cream units, tiled splashbacks, and space for a washing machine, along with a stainless steel dual-fuel cooker and a one-and-a-half bowl sink. The property's combination boiler is conveniently located here, ensuring efficient heating and hot water. The double bedroom is well-sized and benefits from a wall of mirror-fronted sliding door wardrobes, offering generous storage space. A large window provides a pleasant view of the rear, creating a light and airy feel. The bathroom includes a white suite with a panelled bath, pedestal wash basin, WC, and tiled splashbacks. An extractor fan and radiator add practicality and comfort.