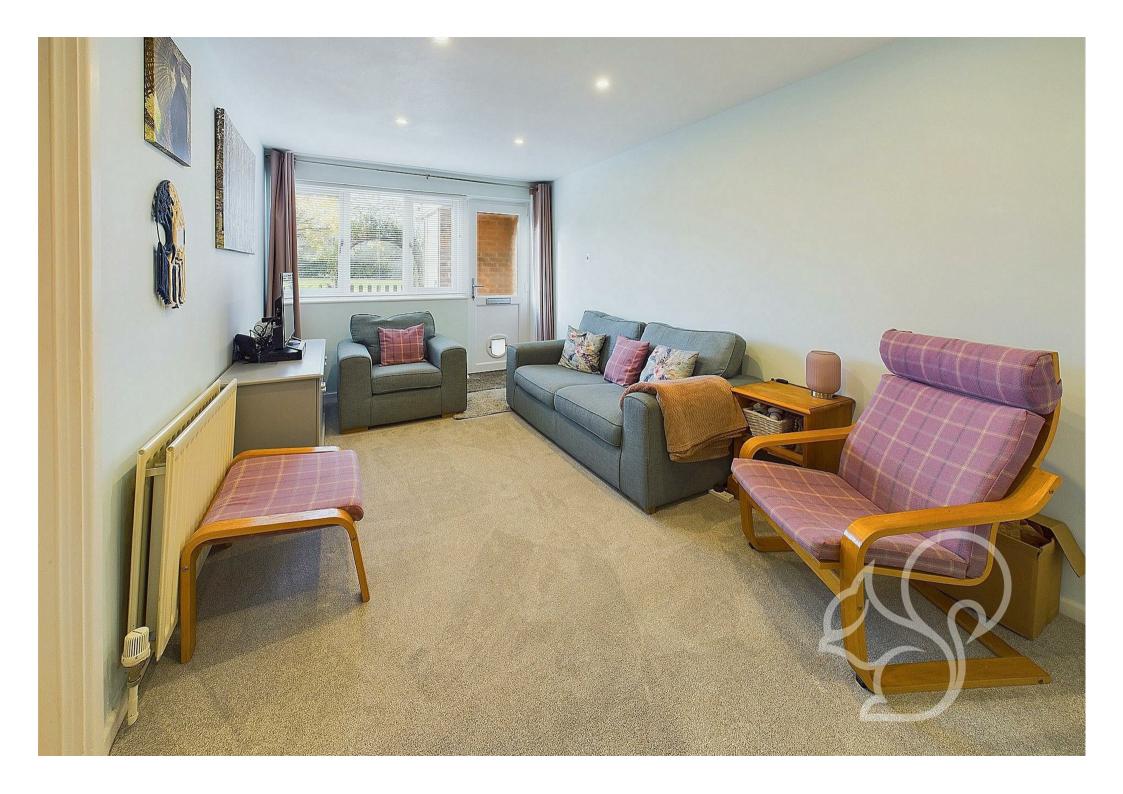

The lounge is a bright and spacious room with a walk-in storage cupboard, providing ample space for everyday living. The modern

kitchen is fitted with Shaker-style cream units, tiled splashbacks, and space for a washing machine, along with a stainless steel dual-fuel cooker and a one-and-a-half bowl sink. The property's combination boiler is conveniently located here, ensuring efficient heating and hot water. The double bedroom is well-sized and benefits from a wall of mirror-fronted sliding door wardrobes, offering generous storage space. A large window provides a pleasant view of the rear, creating a light and airy feel. The bathroom includes a white suite with a panelled bath, pedestal wash basin, WC, and tiled splashbacks. An extractor fan and radiator add practicality and comfort.