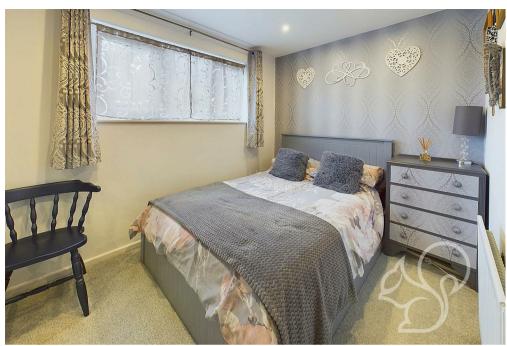

The lounge is a bright and spacious room with a walk-in storage cupboard, providing ample space for everyday living. The modern

kitchen is fitted with Shaker-style cream units, tiled splashbacks, and space for a washing machine, along with a stainless steel dual-fuel cooker and a one-and-a-half bowl sink. The property's combination boiler is conveniently located here, ensuring efficient heating and hot water. The double bedroom is well-sized and benefits from a wall of mirror-fronted sliding door wardrobes, offering generous storage space. A large window provides a pleasant view of the rear, creating a light and airy feel. The bathroom includes a white suite with a panelled bath, pedestal wash basin, WC, and tiled splashbacks. An extractor fan and radiator add practicality and comfort.