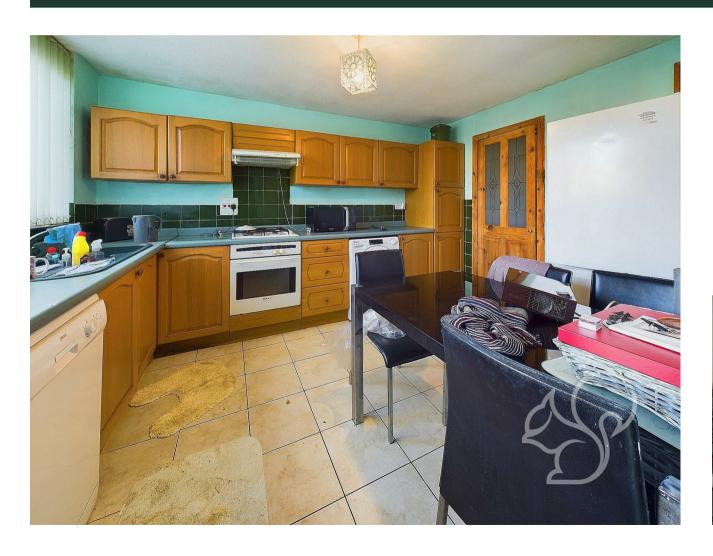

Upon approach this home sits behind a neatly maintained, low maintenance front garden showcasing a variety of shrubs with concrete path leading tho the front door. Entry is gained to an

internal entrance hall with stairs rising to the first floor. The kitchen is positioned to the front of the property offering a traditional finish fit with a range of timber effect floor and wall mounted units topped with green work surfaces, integrated oven with four ring gas hob, space for appliances and an inset sink and drainer unit. The lounge is located to the rear of the property enjoying generous accommodation space and sliding doors opening to the rear garden. To the first floor are three well sized bedrooms, of which the principal and second bedrooms allow