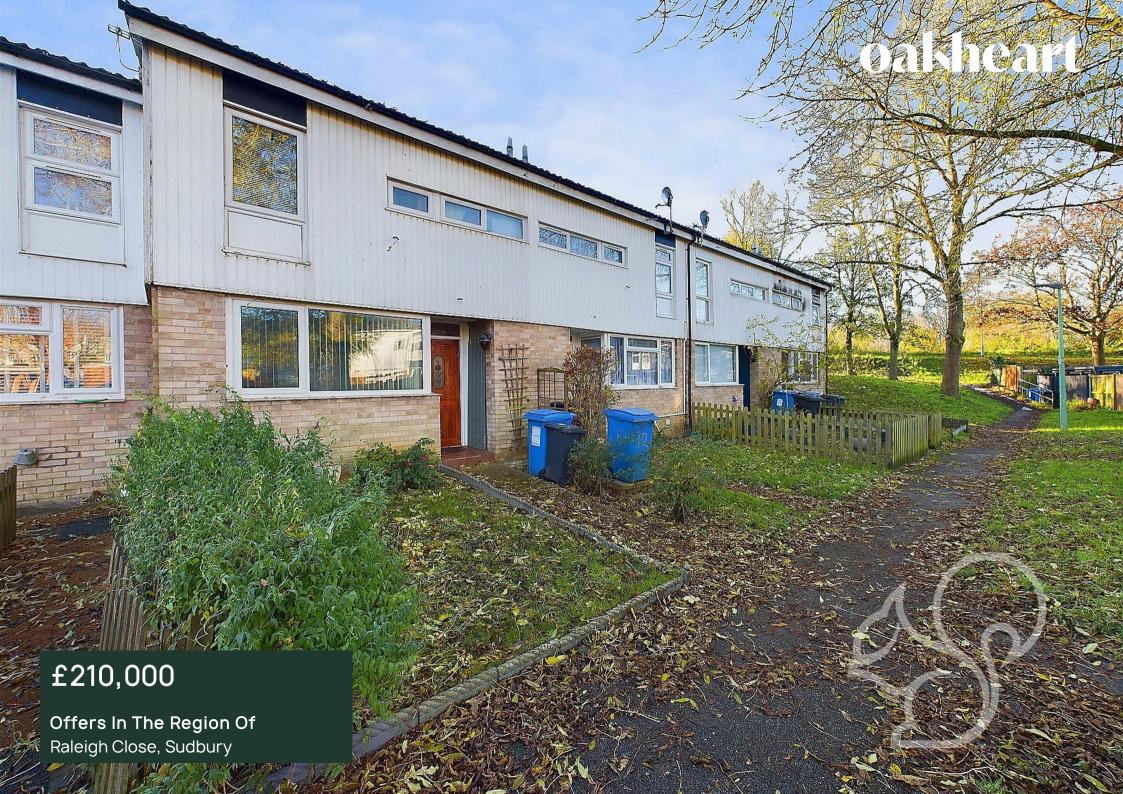

A generously proportioned three-bedroom family home, discreetly positioned on the edge of Sudbury and enjoying greensward views to the front and rear. With three well-sized bedrooms, a spacious living area, and a garage en bloc, this property offers an excellent opportunity not to be missed!

Upon approach this home sits behind a neatly maintained, low maintenance front garden showcasing a variety of shrubs with concrete path leading tho the front door. Entry is gained to an

internal entrance hall with stairs rising to the first floor. The kitchen is positioned to the front of the property offering a traditional finish fit with a range of timber effect floor and wall mounted units topped with green work surfaces, integrated oven with four ring gas hob, space for appliances and an inset sink and drainer unit. The lounge is located to the rear of the property enjoying generous accommodation space and sliding doors opening to the rear garden. To the first floor are three well sized bedrooms, of which the principal and second bedrooms allow