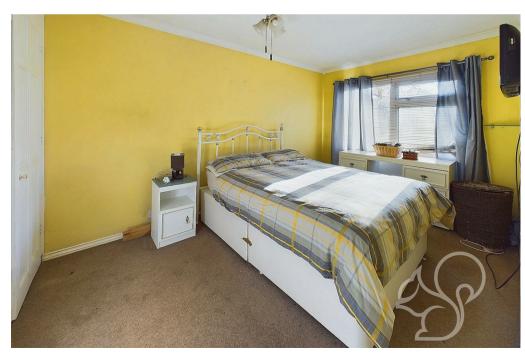

Upon approach this home sits behind a neatly maintained, low maintenance front garden showcasing a variety of shrubs with concrete path leading tho the front door. Entry is gained to an

internal entrance hall with stairs rising to the first floor. The kitchen is positioned to the front of the property offering a traditional finish fit with a range of timber effect floor and wall mounted units topped with green work surfaces, integrated oven with four ring gas hob, space for appliances and an inset sink and drainer unit. The lounge is located to the rear of the property enjoying generous accommodation space and sliding doors opening to the rear garden. To the first floor are three well sized bedrooms, of which the principal and second bedrooms allow