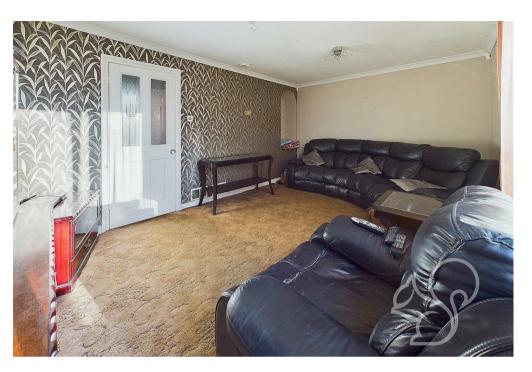

Upon approach this home sits behind a neatly maintained, low maintenance front garden showcasing a variety of shrubs with concrete path leading tho the front door. Entry is gained to an

internal entrance hall with stairs rising to the first floor. The kitchen is positioned to the front of the property offering a traditional finish fit with a range of timber effect floor and wall mounted units topped with green work surfaces, integrated oven with four ring gas hob, space for appliances and an inset sink and drainer unit. The lounge is located to the rear of the property enjoying generous accommodation space and sliding doors opening to the rear garden. To the first floor are three well sized bedrooms, of which the principal and second bedrooms allow