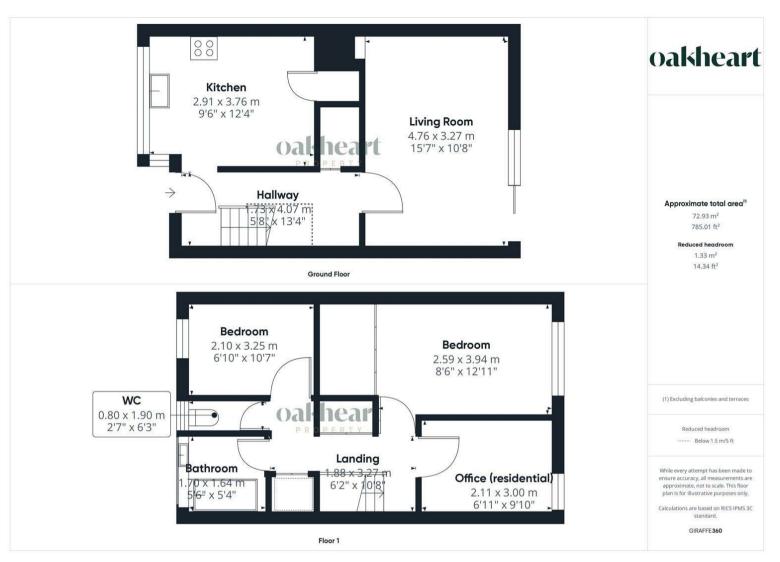

Upon approach this home sits behind a neatly maintained, low maintenance front garden showcasing a variety of shrubs with concrete path leading tho the front door. Entry is gained to an

internal entrance hall with stairs rising to the first floor. The kitchen is positioned to the front of the property offering a traditional finish fit with a range of timber effect floor and wall mounted units topped with green work surfaces, integrated oven with four ring gas hob, space for appliances and an inset sink and drainer unit. The lounge is located to the rear of the property enjoying generous accommodation space and sliding doors opening to the rear garden. To the first floor are three well sized bedrooms, of which the principal and second bedrooms allow

space for double beds. The family bathroom offers a panel bath tub and wash hand basin. Concluding the internal accommodation is the WC.

The rear garden offers a low maintenance setting mostly laid with shingle housing a variety of established shrubs backing onto greensward.