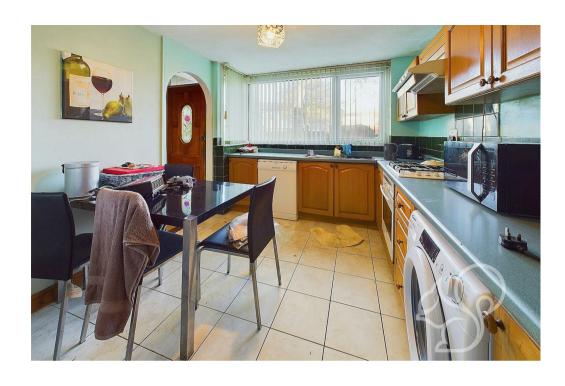

Upon approach this home sits behind a neatly maintained, low maintenance front garden showcasing a variety of shrubs with concrete path leading tho the front door. Entry is gained to an

internal entrance hall with stairs rising to the first floor. The kitchen is positioned to the front of the property offering a traditional finish fit with a range of timber effect floor and wall mounted units topped with green work surfaces, integrated oven with four ring gas hob, space for appliances and an inset sink and drainer unit. The lounge is located to the rear of the property enjoying generous accommodation space and sliding doors opening to the rear garden. To the first floor are three well sized bedrooms, of which the principal and second bedrooms allow