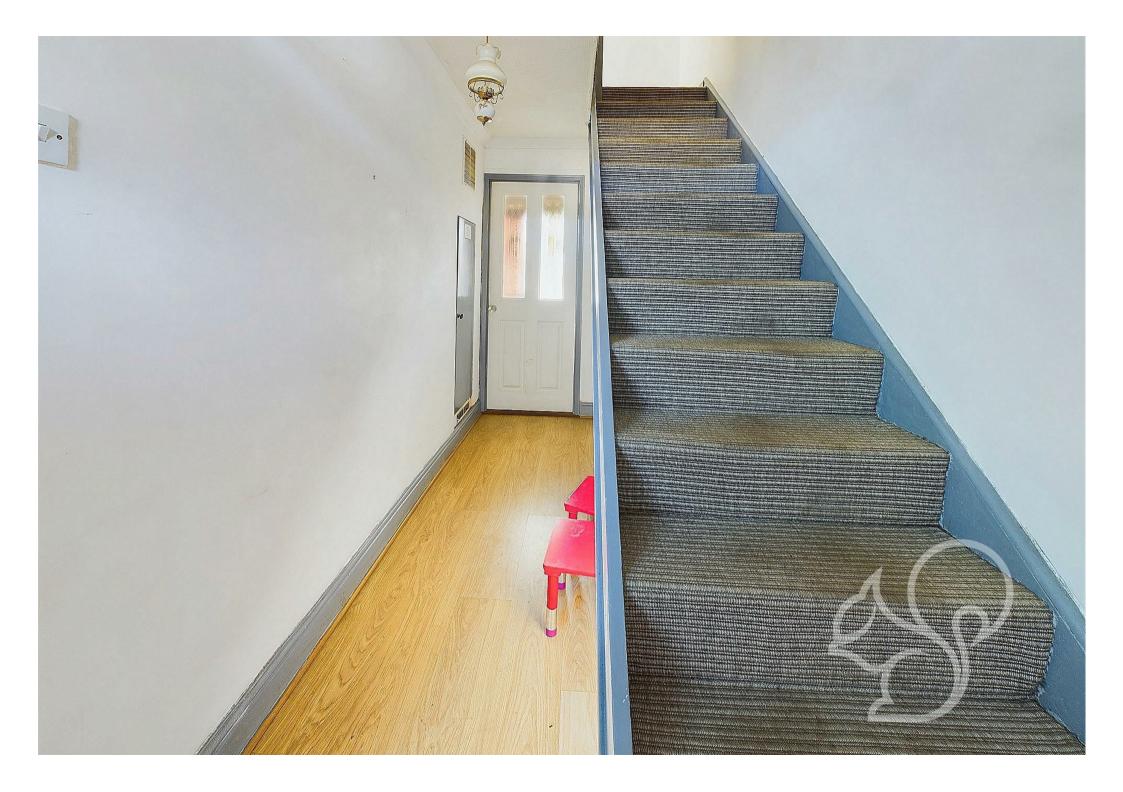

Upon approach this home sits behind a neatly maintained, low maintenance front garden showcasing a variety of shrubs with concrete path leading tho the front door. Entry is gained to an

internal entrance hall with stairs rising to the first floor. The kitchen is positioned to the front of the property offering a traditional finish fit with a range of timber effect floor and wall mounted units topped with green work surfaces, integrated oven with four ring gas hob, space for appliances and an inset sink and drainer unit. The lounge is located to the rear of the property enjoying generous accommodation space and sliding doors opening to the rear garden. To the first floor are three well sized bedrooms, of which the principal and second bedrooms allow