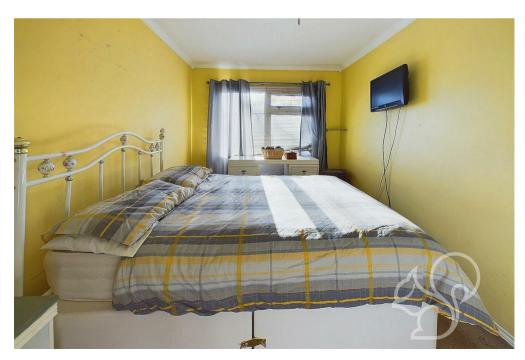

Upon approach this home sits behind a neatly maintained, low maintenance front garden showcasing a variety of shrubs with concrete path leading tho the front door. Entry is gained to an

internal entrance hall with stairs rising to the first floor. The kitchen is positioned to the front of the property offering a traditional finish fit with a range of timber effect floor and wall mounted units topped with green work surfaces, integrated oven with four ring gas hob, space for appliances and an inset sink and drainer unit. The lounge is located to the rear of the property enjoying generous accommodation space and sliding doors opening to the rear garden. To the first floor are three well sized bedrooms, of which the principal and second bedrooms allow