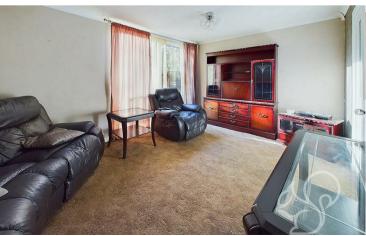

Upon approach this home sits behind a neatly maintained, low maintenance front garden showcasing a variety of shrubs with concrete path leading tho the front door. Entry is gained to an

internal entrance hall with stairs rising to the first floor. The kitchen is positioned to the front of the property offering a traditional finish fit with a range of timber effect floor and wall mounted units topped with green work surfaces, integrated oven with four ring gas hob, space for appliances and an inset sink and drainer unit. The lounge is located to the rear of the property enjoying generous accommodation space and sliding doors opening to the rear garden. To the first floor are three well sized bedrooms, of which the principal and second bedrooms allow