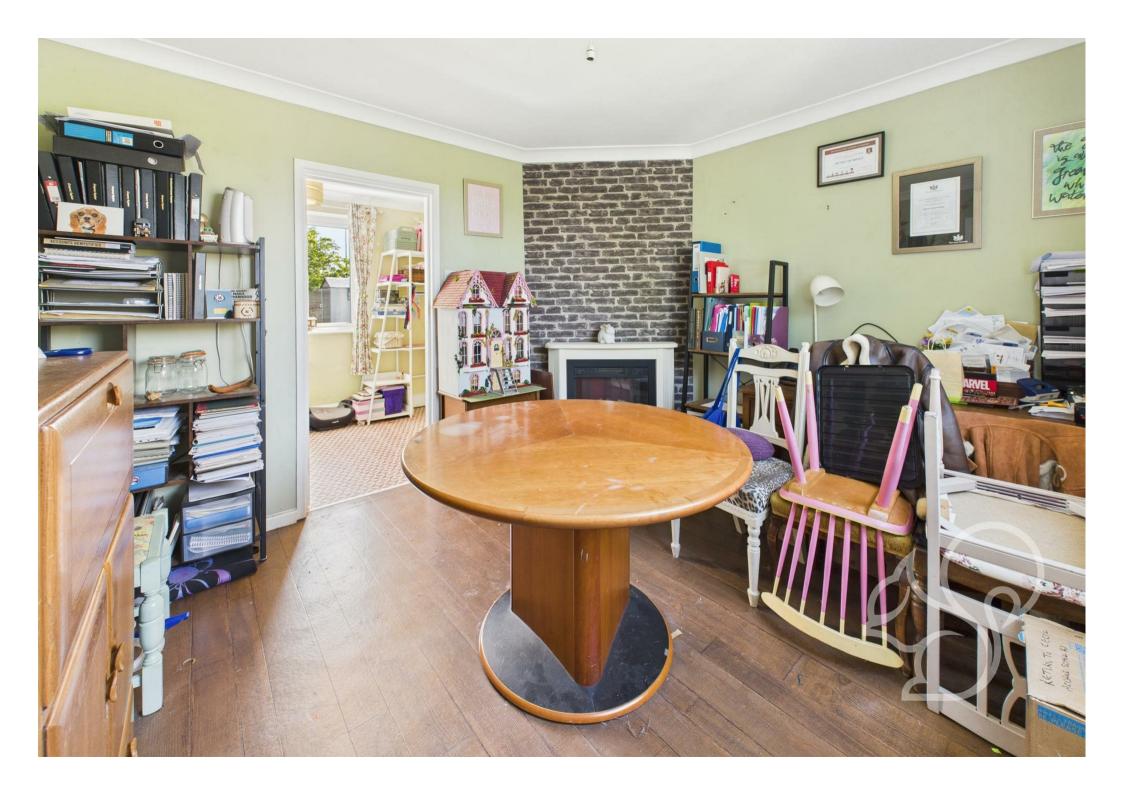

proportions with views over the front garden featuring am electric fireplace sat within a cream surround. The living room opens up into the orangery enjoying views over the rear garden. Neighbouring the living room is the snug/study offering versatile accommodation space. The kitchen offers a traditional finish comprising of a range of gloss floor and wall mounted units topped with timber effect work surfaces, space for appliances and an inset sink and drainer unit with detachable mixer tap. Concluding the ground floor is a generously sized dining room offering further versatile accommodation space. To the first floor are three well appointed bedrooms, of which the principal and second bedrooms allow space for double beds. The