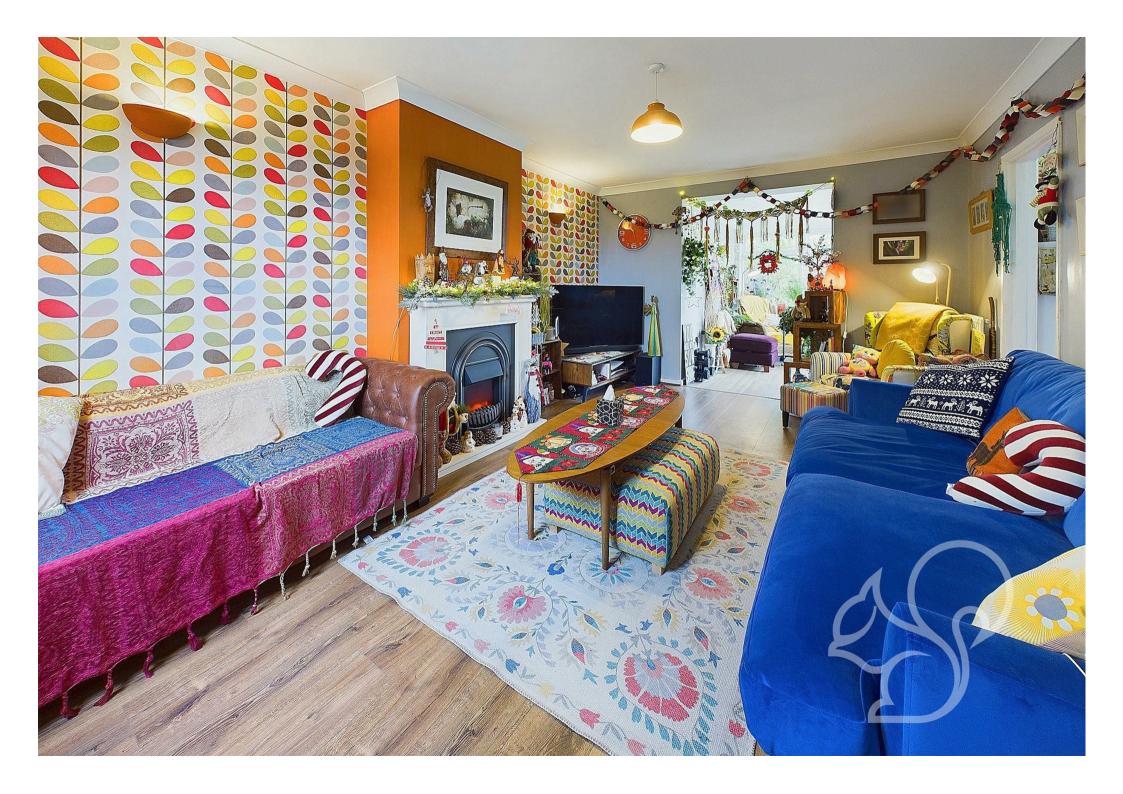

Upon approach this home is positioned behind a neat front garden laid to lawn enclosed by mature shrubs with off street parking for two cars to the side. Entry is gained to an internal entrance hall with stairs rising to the first floor. The living room enjoys generous

proportions with views over the front garden featuring am electric fireplace sat within a cream surround. The living room opens up into the orangery enjoying views over the rear garden. Neighbouring the living room is the snug/study offering versatile accommodation space. The kitchen offers a traditional finish comprising of a range of gloss floor and wall mounted units topped with timber effect work surfaces, space for appliances and an inset sink and drainer unit with detachable mixer tap. Concluding the ground floor is a generously sized dining room offering further versatile accommodation space. To the first floor are three well appointed bedrooms, of which the principal and second bedrooms allow space for double beds. The