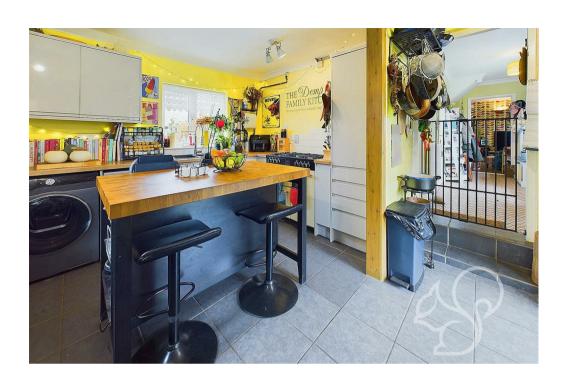

proportions with views over the front garden featuring am electric fireplace sat within a cream surround. The living room opens up into the orangery enjoying views over the rear garden. Neighbouring the living room is the snug/study offering versatile accommodation space. The kitchen offers a traditional finish comprising of a range of gloss floor and wall mounted units topped with timber effect work surfaces, space for appliances and an inset sink and drainer unit with detachable mixer tap. Concluding the ground floor is a generously sized dining room offering further versatile accommodation space. To the first floor are three well appointed bedrooms, of which the principal and second bedrooms allow space for double beds. The