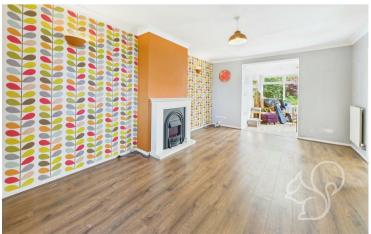

Upon approach this home is positioned behind a neat front garden laid to lawn enclosed by mature shrubs with off street parking for two cars to the side. Entry is gained to an internal entrance hall with stairs rising to the first floor. The living room enjoys generous

proportions with views over the front garden featuring am electric fireplace sat within a cream surround. The living room opens up into the orangery enjoying views over the rear garden. Neighbouring the living room is the snug/study offering versatile accommodation space. The kitchen offers a traditional finish comprising of a range of gloss floor and wall mounted units topped with timber effect work surfaces, space for appliances and an inset sink and drainer unit with detachable mixer tap. Concluding the ground floor is a generously sized dining room offering further versatile accommodation space. To the first floor are three well appointed bedrooms, of which the principal and second bedrooms allow space for double beds. The