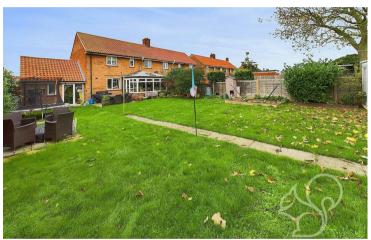

family bathroom offers a panel bath with a shower over the tub, a low level WC and wash hand basin.

The rear garden is generous in size, mostly laid to lawn with a paved seating terrace ideal for summer BBQ and alfresco dining. To the rear of the garden is gated access and two sheds.