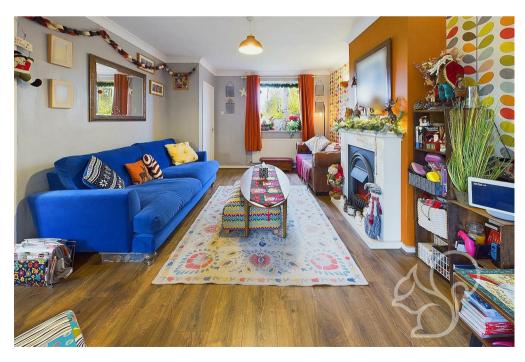

Upon approach this home is positioned behind a neat front garden laid to lawn enclosed by mature shrubs with off street parking for two cars to the side. Entry is gained to an internal entrance hall with stairs rising to the first floor. The living room enjoys generous

proportions with views over the front garden featuring am electric fireplace sat within a cream surround. The living room opens up into the orangery enjoying views over the rear garden. Neighbouring the living room is the snug/study offering versatile accommodation space. The kitchen offers a traditional finish comprising of a range of gloss floor and wall mounted units topped with timber effect work surfaces, space for appliances and an inset sink and drainer unit with detachable mixer tap. Concluding the ground floor is a generously sized dining room offering further versatile accommodation space. To the first floor are three well appointed bedrooms, of which the principal and second bedrooms allow space for double beds. The