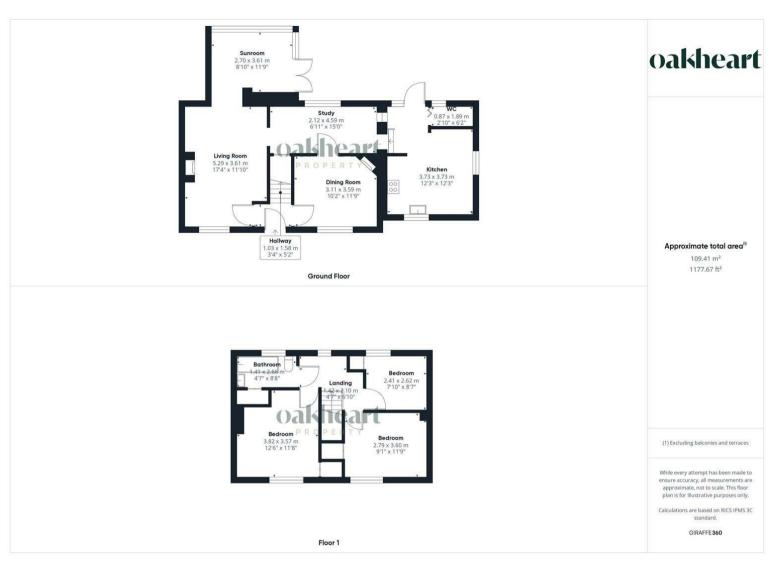

GUIDE PRICE \*\* £325,000-£350,000\*\* OFFERED WITH NO ONWARD CHAIN. Occupying a favourable position within a quiet cul-de-sac in the much sought after and well serviced village of Long Melford is this generously appointed three bedroom semi-detached home. Boasting four reception areas, a large rear garden and off street parking, this home is not one to be missed.

Upon approach this home is positioned behind a neat front garden laid to lawn enclosed by mature shrubs with off street parking for two cars to the side. Entry is gained to an internal entrance hall with stairs rising to the first floor. The living room enjoys generous

proportions with views over the front garden featuring am electric fireplace sat within a cream surround. The living room opens up into the orangery enjoying views over the rear garden. Neighbouring the living room is the snug/study offering versatile accommodation space. The kitchen offers a traditional finish comprising of a range of gloss floor and wall mounted units topped with timber effect work surfaces, space for appliances and an inset sink and drainer unit with detachable mixer tap. Concluding the ground floor is a generously sized dining room offering further versatile accommodation space. To the first floor are three well appointed bedrooms, of which the principal and second bedrooms allow space for double beds. The

family bathroom offers a panel bath with a shower over the tub, a low level WC and wash hand basin.

The rear garden is generous in size, mostly laid to lawn with a paved seating terrace ideal for summer BBQ and alfresco dining. To the rear of the garden is gated access and two sheds.