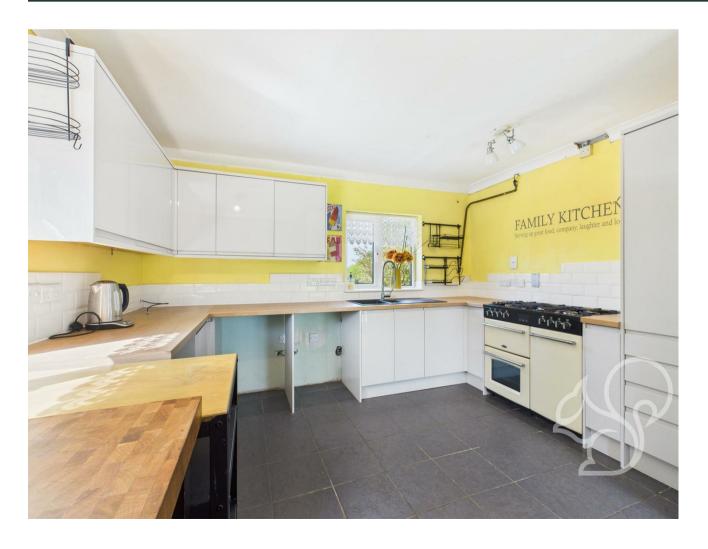

proportions with views over the front garden featuring am electric fireplace sat within a cream surround. The living room opens up into the orangery enjoying views over the rear garden. Neighbouring the living room is the snug/study offering versatile accommodation space. The kitchen offers a traditional finish comprising of a range of gloss floor and wall mounted units topped with timber effect work surfaces, space for appliances and an inset sink and drainer unit with detachable mixer tap. Concluding the ground floor is a generously sized dining room offering further versatile accommodation space. To the first floor are three well appointed bedrooms, of which the principal and second bedrooms allow space for double beds. The