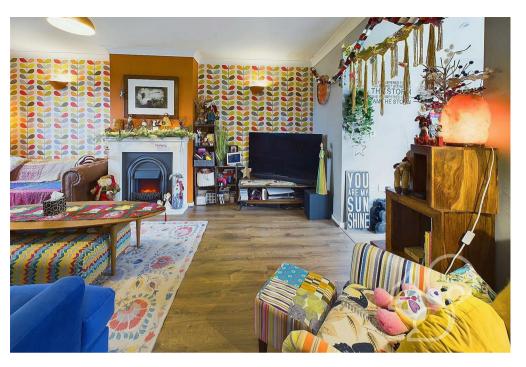

Upon approach this home is positioned behind a neat front garden laid to lawn enclosed by mature shrubs with off street parking for two cars to the side. Entry is gained to an internal entrance hall with stairs rising to the first floor. The living room enjoys generous

proportions with views over the front garden featuring am electric fireplace sat within a cream surround. The living room opens up into the orangery enjoying views over the rear garden. Neighbouring the living room is the snug/study offering versatile accommodation space. The kitchen offers a traditional finish comprising of a range of gloss floor and wall mounted units topped with timber effect work surfaces, space for appliances and an inset sink and drainer unit with detachable mixer tap. Concluding the ground floor is a generously sized dining room offering further versatile accommodation space. To the first floor are three well appointed bedrooms, of which the principal and second bedrooms allow space for double beds. The