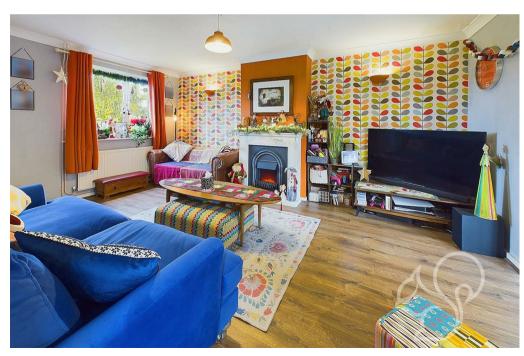

Upon approach this home is positioned behind a neat front garden laid to lawn enclosed by mature shrubs with off street parking for two cars to the side. Entry is gained to an internal entrance hall with stairs rising to the first floor. The living room enjoys generous

proportions with views over the front garden featuring am electric fireplace sat within a cream surround. The living room opens up into the orangery enjoying views over the rear garden. Neighbouring the living room is the snug/study offering versatile accommodation space. The kitchen offers a traditional finish comprising of a range of gloss floor and wall mounted units topped with timber effect work surfaces, space for appliances and an inset sink and drainer unit with detachable mixer tap. Concluding the ground floor is a generously sized dining room offering further versatile accommodation space. To the first floor are three well appointed bedrooms, of which the principal and second bedrooms allow space for double beds. The