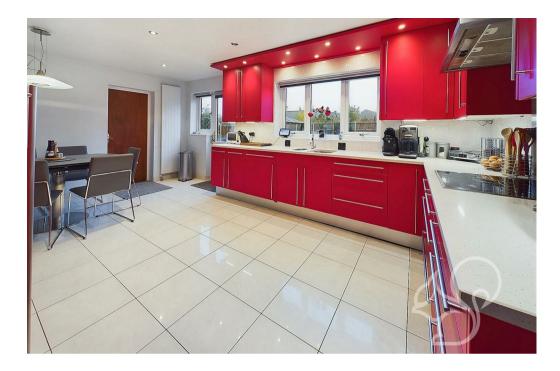

Upon entering, the welcoming entrance hall leads into a generous living room that flows seamlessly into a bright garden room. This light-filled space enjoys views over the garden. A separate dining room provides ample space for formal gatherings, while a practical study offers a quiet retreat for work or reading. The kitchen/breakfast room is a true highlight, featuring a range of contemporary cabinets, sleek Corian countertops, and high-end integrated appliances, all thoughtfully designed by Gainsborough Interiors. A door from the kitchen opens directly to the garden, enhancing indoor-outdoor living. Concluding the ground floor is a shower room offering a fully tiled shower cubicle, WC, and wash hand basin. Upstairs, the first-floor landing is bright and spacious, offering access to a linen cupboard and loft storage. The principal bedroom enjoys garden and views, with air conditioning and extensive fitted wardrobes, and is complemented by a luxurious en suite featuring a shower cubicle, WC, vanity unit and under floor heating. The additional bedrooms are generously sized, with two overlooking the garden and benefiting from built-in wardrobes and storage. A family bathroom serves these rooms, complete with a bath, shower, WC, and wash hand basin. Outside, the property features off-road parking, leading to a double garage equipped with electric doors, lighting, power, and loft access. The garden is a standout feature, designed with both relaxation and entertaining in mind. It includes a terraced area and decking, creating ideal spaces for outdoor gatherings.