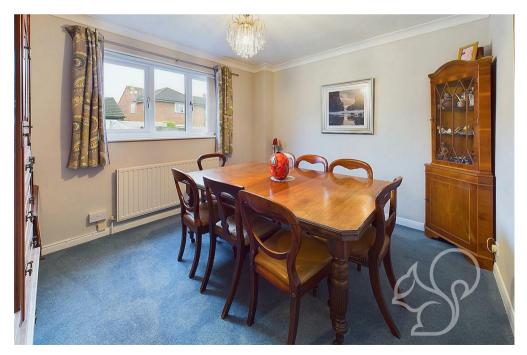

Upon entering, the welcoming entrance hall leads into a generous living room that flows seamlessly into a bright garden room. This light-filled space enjoys views over the garden. A separate dining room provides ample space for formal gatherings, while a practical study offers a quiet retreat for work or reading. The kitchen/breakfast room is a true highlight, featuring a range of contemporary cabinets, sleek Corian countertops, and high-end integrated appliances, all thoughtfully designed by Gainsborough Interiors. A door from the kitchen opens directly to the garden, enhancing indoor-outdoor living. Concluding the ground floor is a shower room offering a fully tiled shower cubicle, WC, and wash hand basin. Upstairs, the first-floor landing is bright and spacious, offering access to a linen cupboard and loft storage. The principal bedroom enjoys garden and views, with air conditioning and extensive fitted wardrobes, and is complemented by a luxurious en suite featuring a shower cubicle, WC, vanity unit and under floor heating. The additional bedrooms are generously sized, with two overlooking the garden and benefiting from built-in wardrobes and storage. A family bathroom serves these rooms, complete with a bath, shower, WC, and wash hand basin. Outside, the property features off-road parking, leading to a double garage equipped with electric doors, lighting, power, and loft access. The garden is a standout feature, designed with both relaxation and entertaining in mind. It includes a terraced area and decking, creating ideal spaces for outdoor gatherings.