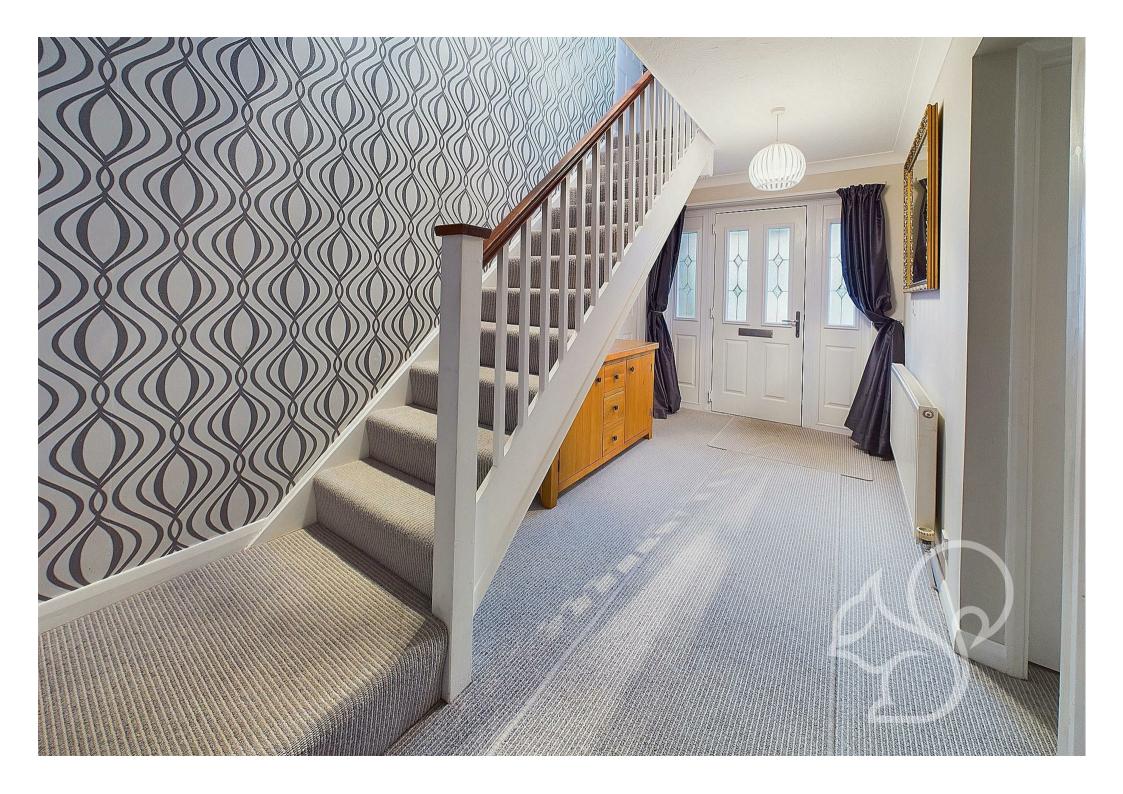

Upon entering, the welcoming entrance hall leads into a generous living room that flows seamlessly into a bright garden room. This light-filled space enjoys views over the garden. A separate dining room provides ample space for formal gatherings, while a practical study offers a quiet retreat for work or reading. The kitchen/breakfast room is a true highlight, featuring a range of contemporary cabinets, sleek Corian countertops, and high-end integrated appliances, all thoughtfully designed by Gainsborough Interiors. A door from the kitchen opens directly to the garden, enhancing indoor-outdoor living. Concluding the ground floor is a shower room offering a fully tiled shower cubicle, WC, and wash hand basin. Upstairs, the first-floor landing is bright and spacious, offering access to a linen cupboard and loft storage. The principal bedroom enjoys garden and views, with air conditioning and extensive fitted wardrobes, and is complemented by a luxurious en suite featuring a shower cubicle, WC, vanity unit and under floor heating. The additional bedrooms are generously sized, with two overlooking the garden and benefiting from built-in wardrobes and storage. A family bathroom serves these rooms, complete with a bath, shower, WC, and wash hand basin. Outside, the property features off-road parking, leading to a double garage equipped with electric doors, lighting, power, and loft access. The garden is a standout feature, designed with both relaxation and entertaining in mind. It includes a terraced area and decking, creating ideal spaces for outdoor gatherings.