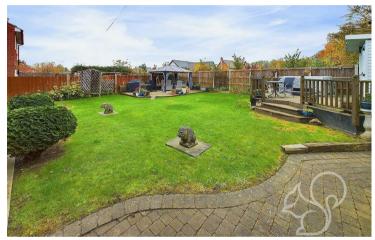

Upon entering, the welcoming entrance hall leads into a generous living room that flows seamlessly into a bright garden room. This light-filled space enjoys views over the garden. A separate dining room provides ample space for formal gatherings, while a practical study offers a quiet retreat for work or reading. The kitchen/breakfast room is a true highlight, featuring a range of contemporary cabinets, sleek Corian countertops, and high-end integrated appliances, all thoughtfully designed by Gainsborough Interiors. A door from the kitchen opens directly to the garden, enhancing indoor-outdoor living. Concluding the ground floor is a shower room offering a fully tiled shower cubicle, WC, and wash hand basin. Upstairs, the first-floor landing is bright and spacious, offering access to a linen cupboard and loft storage. The principal bedroom enjoys garden and views, with air conditioning and extensive fitted wardrobes, and is complemented by a luxurious en suite featuring a shower cubicle, WC, vanity unit and under floor heating. The additional bedrooms are generously sized, with two overlooking the garden and benefiting from built-in wardrobes and storage. A family bathroom serves these rooms, complete with a bath, shower, WC, and wash hand basin. Outside, the property features off-road parking, leading to a double garage equipped with electric doors, lighting, power, and loft access. The garden is a standout feature, designed with both relaxation and entertaining in mind. It includes a terraced area and decking, creating ideal spaces for outdoor gatherings.