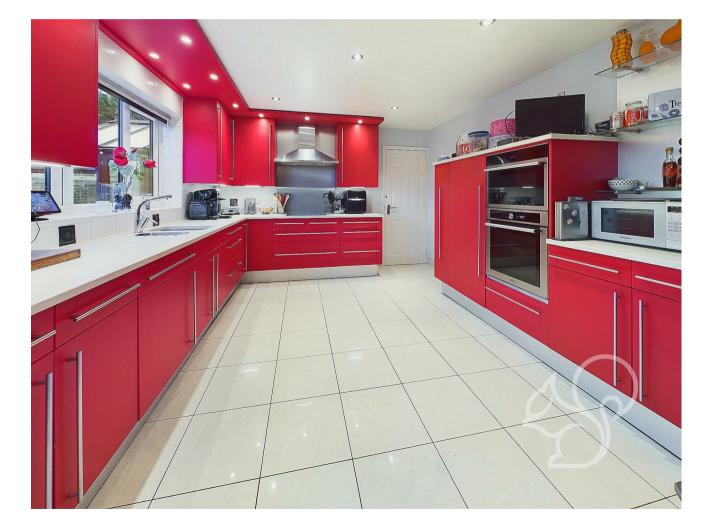

Upon entering, the welcoming entrance hall leads into a generous living room that flows seamlessly into a bright garden room. This light-filled space enjoys views over the garden. A separate dining room provides ample space for formal gatherings, while a practical study offers a quiet retreat for work or reading. The kitchen/breakfast room is a true highlight, featuring a range of contemporary cabinets, sleek Corian countertops, and high-end integrated appliances, all thoughtfully designed by Gainsborough Interiors. A door from the kitchen opens directly to the garden, enhancing indoor-outdoor living. Concluding the ground floor is a shower room offering a fully tiled shower cubicle, WC, and wash hand basin. Upstairs, the first-floor landing is bright and spacious, offering access to a linen cupboard and loft storage. The principal bedroom enjoys garden and views, with air conditioning and extensive fitted wardrobes, and is complemented by a luxurious en suite featuring a shower cubicle, WC, vanity unit and under floor heating. The additional bedrooms are generously sized, with two overlooking the garden and benefiting from built-in wardrobes and storage. A family bathroom serves these rooms, complete with a bath, shower, WC, and wash hand basin. Outside, the property features off-road parking, leading to a double garage equipped with electric doors, lighting, power, and loft access. The garden is a standout feature, designed with both relaxation and entertaining in mind. It includes a terraced area and decking, creating ideal spaces for outdoor gatherings.