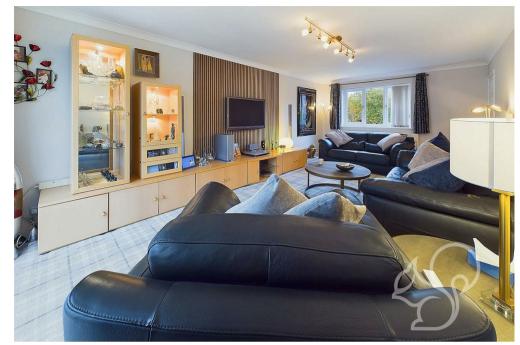

Upon entering, the welcoming entrance hall leads into a generous living room that flows seamlessly into a bright garden room. This light-filled space enjoys views over the garden. A separate dining room provides ample space for formal gatherings, while a practical study offers a quiet retreat for work or reading. The kitchen/breakfast room is a true highlight, featuring a range of contemporary cabinets, sleek Corian countertops, and high-end integrated appliances, all thoughtfully designed by Gainsborough Interiors. A door from the kitchen opens directly to the garden, enhancing indoor-outdoor living. Concluding the ground floor is a shower room offering a fully tiled shower cubicle, WC, and wash hand basin. Upstairs, the first-floor landing is bright and spacious, offering access to a linen cupboard and loft storage. The principal bedroom enjoys garden and views, with air conditioning and extensive fitted wardrobes, and is complemented by a luxurious en suite featuring a shower cubicle, WC, vanity unit and under floor heating. The additional bedrooms are generously sized, with two overlooking the garden and benefiting from built-in wardrobes and storage. A family bathroom serves these rooms, complete with a bath, shower, WC, and wash hand basin. Outside, the property features off-road parking, leading to a double garage equipped with electric doors, lighting, power, and loft access. The garden is a standout feature, designed with both relaxation and entertaining in mind. It includes a terraced area and decking, creating ideal spaces for outdoor gatherings.