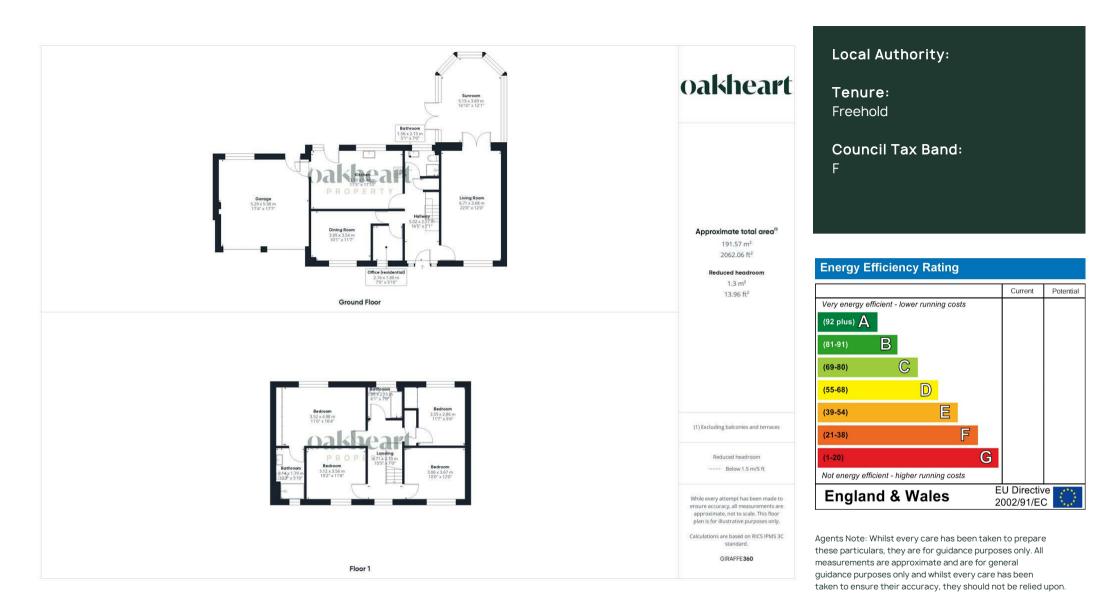

Upon entering, the welcoming entrance hall leads into a generous living room that flows seamlessly into a bright garden room. This light-filled space enjoys views over the garden. A separate dining room provides ample space for formal gatherings, while a practical study offers a quiet retreat for work or reading. The kitchen/breakfast room is a true highlight, featuring a range of contemporary cabinets, sleek Corian countertops, and high-end integrated appliances, all thoughtfully designed by Gainsborough Interiors. A door from the kitchen opens directly to the garden, enhancing indoor-outdoor living. Concluding the ground floor is a shower room offering a fully tiled shower cubicle, WC, and wash hand basin. Upstairs, the first-floor landing is bright and spacious, offering access to a linen cupboard and loft storage. The principal bedroom enjoys garden and views, with air conditioning and extensive fitted wardrobes, and is complemented by a luxurious en suite featuring a shower cubicle, WC, vanity unit and under floor heating. The additional bedrooms are generously sized, with two overlooking the garden and benefiting from built-in wardrobes and storage. A family bathroom serves these rooms, complete with a bath, shower, WC, and wash hand basin. Outside, the property features off-road parking, leading to a double garage equipped with electric doors, lighting, power, and loft access. The garden is a standout feature, designed with both relaxation and entertaining in mind. It includes a terraced area and decking, creating ideal spaces for outdoor gatherings.