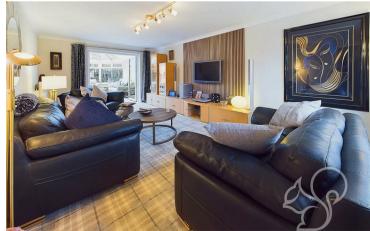

Upon entering, the welcoming entrance hall leads into a generous living room that flows seamlessly into a bright garden room. This light-filled space enjoys views over the garden. A separate dining room provides ample space for formal gatherings, while a practical study offers a quiet retreat for work or reading. The kitchen/breakfast room is a true highlight, featuring a range of contemporary cabinets, sleek Corian countertops, and high-end integrated appliances, all thoughtfully designed by Gainsborough Interiors. A door from the kitchen opens directly to the garden, enhancing indoor-outdoor living. Concluding the ground floor is a shower room offering a fully tiled shower cubicle, WC, and wash hand basin. Upstairs, the first-floor landing is bright and spacious, offering access to a linen cupboard and loft storage. The principal bedroom enjoys garden and views, with air conditioning and extensive fitted wardrobes, and is complemented by a luxurious en suite featuring a shower cubicle, WC, vanity unit and under floor heating. The additional bedrooms are generously sized, with two overlooking the garden and benefiting from built-in wardrobes and storage. A family bathroom serves these rooms, complete with a bath, shower, WC, and wash hand basin. Outside, the property features off-road parking, leading to a double garage equipped with electric doors, lighting, power, and loft access. The garden is a standout feature, designed with both relaxation and entertaining in mind. It includes a terraced area and decking, creating ideal spaces for outdoor gatherings.