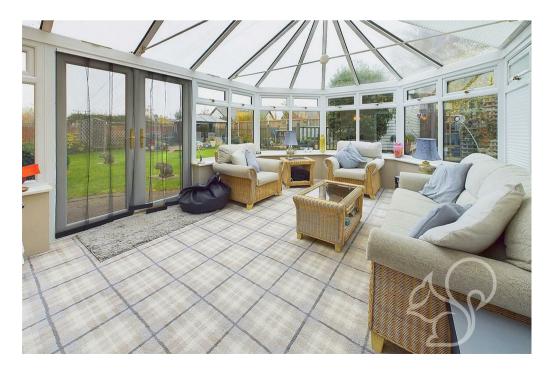

Upon entering, the welcoming entrance hall leads into a generous living room that flows seamlessly into a bright garden room. This light-filled space enjoys views over the garden. A separate dining room provides ample space for formal gatherings, while a practical study offers a quiet retreat for work or reading. The kitchen/breakfast room is a true highlight, featuring a range of contemporary cabinets, sleek Corian countertops, and high-end integrated appliances, all thoughtfully designed by Gainsborough Interiors. A door from the kitchen opens directly to the garden, enhancing indoor-outdoor living. Concluding the ground floor is a shower room offering a fully tiled shower cubicle, WC, and wash hand basin. Upstairs, the first-floor landing is bright and spacious, offering access to a linen cupboard and loft storage. The principal bedroom enjoys garden and views, with air conditioning and extensive fitted wardrobes, and is complemented by a luxurious en suite featuring a shower cubicle, WC, vanity unit and under floor heating. The additional bedrooms are generously sized, with two overlooking the garden and benefiting from built-in wardrobes and storage. A family bathroom serves these rooms, complete with a bath, shower, WC, and wash hand basin. Outside, the property features off-road parking, leading to a double garage equipped with electric doors, lighting, power, and loft access. The garden is a standout feature, designed with both relaxation and entertaining in mind. It includes a terraced area and decking, creating ideal spaces for outdoor gatherings.