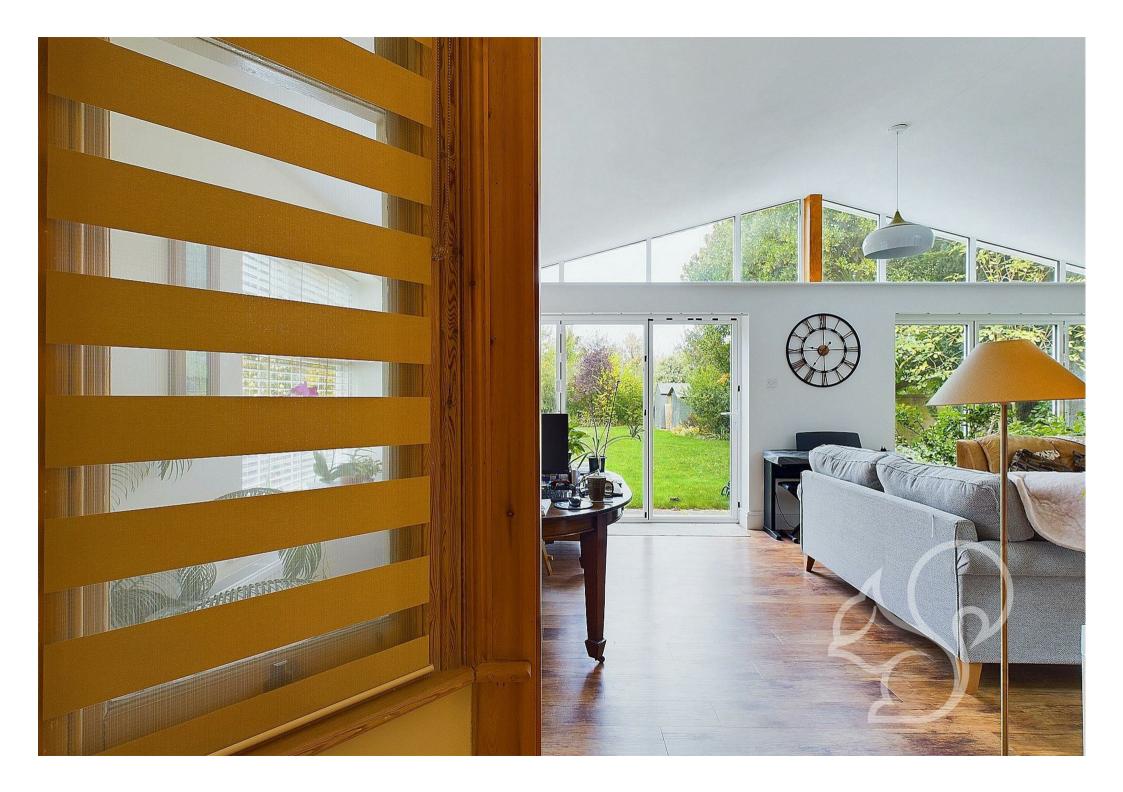

topped with white stone work surfaces, integral double oven with four ring induction hob and stainless steel extractor fan. Further to the kitchen is a separate utility area for added convenience. The ground floor features four versatile reception areas, of which the living room features an open fireplace, and the drawing room features a wood burning stove. To the rear of the property is the garden room featuring an impressive vaulted ceiling with two sets of bi-folding doors opening to the rear garden. Concluding the ground floor is the cloakroom allowing access to the cellar. To the first floor are three impressive double bedrooms, of which the principal and second bedrooms enjoy views over the garden and Folley. The