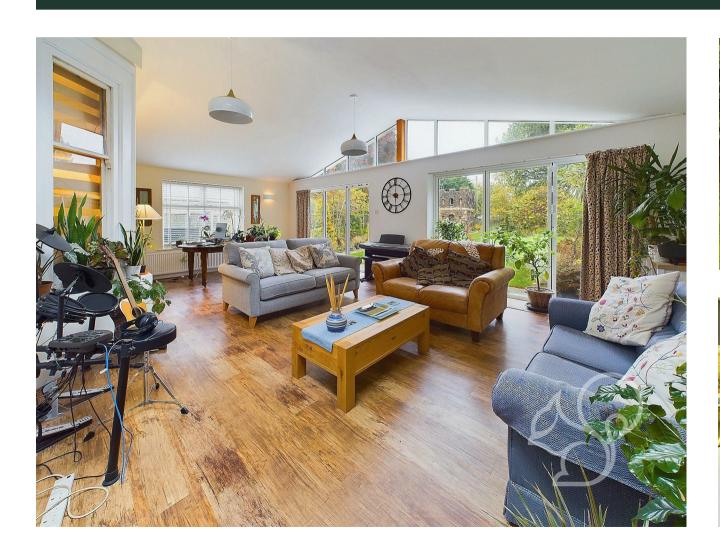

topped with white stone work surfaces, integral double oven with four ring induction hob and stainless steel extractor fan. Further to the kitchen is a separate utility area for added convenience. The ground floor features four versatile reception areas, of which the living room features an open fireplace, and the drawing room features a wood burning stove. To the rear of the property is the garden room featuring an impressive vaulted ceiling with two sets of bi-folding doors opening to the rear garden. Concluding the ground floor is the cloakroom allowing access to the cellar. To the first floor are three impressive double bedrooms, of which the principal and second bedrooms enjoy views over the garden and Folley. The