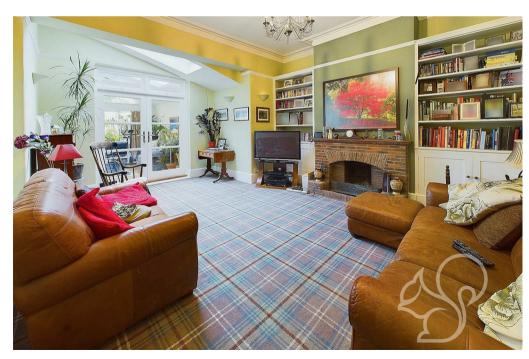

topped with white stone work surfaces, integral double oven with four ring induction hob and stainless steel extractor fan. Further to the kitchen is a separate utility area for added convenience. The ground floor features four versatile reception areas, of which the living room features an open fireplace, and the drawing room features a wood burning stove. To the rear of the property is the garden room featuring an impressive vaulted ceiling with two sets of bi-folding doors opening to the rear garden. Concluding the ground floor is the cloakroom allowing access to the cellar. To the first floor are three impressive double bedrooms, of which the principal and second bedrooms enjoy views over the garden and Folley. The