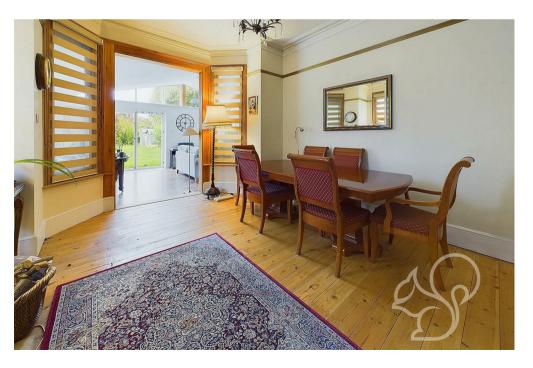

topped with white stone work surfaces, integral double oven with four ring induction hob and stainless steel extractor fan. Further to the kitchen is a separate utility area for added convenience. The ground floor features four versatile reception areas, of which the living room features an open fireplace, and the drawing room features a wood burning stove. To the rear of the property is the garden room featuring an impressive vaulted ceiling with two sets of bi-folding doors opening to the rear garden. Concluding the ground floor is the cloakroom allowing access to the cellar. To the first floor are three impressive double bedrooms, of which the principal and second bedrooms enjoy views over the garden and Folley. The