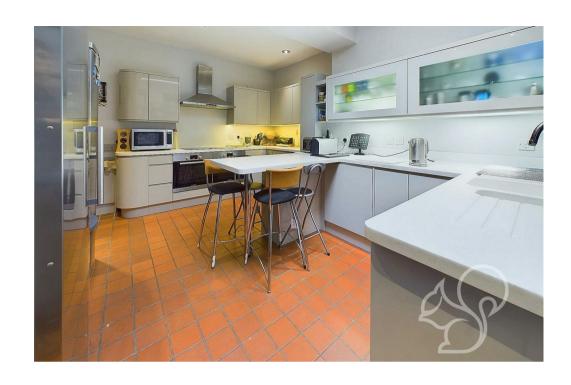

Upon approach this home sits behind a neatly block paved driveway allowing off street parking for several vehicles with the addition of a timber cart lodge complete with EV charger. Entry is gained to a spacious and welcoming entrance hall with stairs rising to the first floor. The kitchen features a range of sleek gloss grey cabinetry

topped with white stone work surfaces, integral double oven with four ring induction hob and stainless steel extractor fan. Further to the kitchen is a separate utility area for added convenience. The ground floor features four versatile reception areas, of which the living room features an open fireplace, and the drawing room features a wood burning stove. To the rear of the property is the garden room featuring an impressive vaulted ceiling with two sets of bi-folding doors opening to the rear garden. Concluding the ground floor is the cloakroom allowing access to the cellar. To the first floor are three impressive double bedrooms, of which the principal and second bedrooms enjoy views over the garden and Folley. The