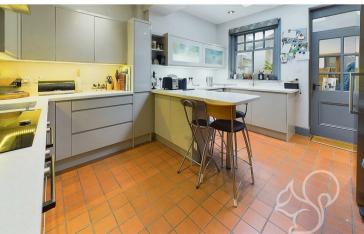

Upon approach this home sits behind a neatly block paved driveway allowing off street parking for several vehicles with the addition of a timber cart lodge complete with EV charger. Entry is gained to a spacious and welcoming entrance hall with stairs rising to the first floor. The kitchen features a range of sleek gloss grey cabinetry

topped with white stone work surfaces, integral double oven with four ring induction hob and stainless steel extractor fan. Further to the kitchen is a separate utility area for added convenience. The ground floor features four versatile reception areas, of which the living room features an open fireplace, and the drawing room features a wood burning stove. To the rear of the property is the garden room featuring an impressive vaulted ceiling with two sets of bi-folding doors opening to the rear garden. Concluding the ground floor is the cloakroom allowing access to the cellar. To the first floor are three impressive double bedrooms, of which the principal and second bedrooms enjoy views over the garden and Folley. The