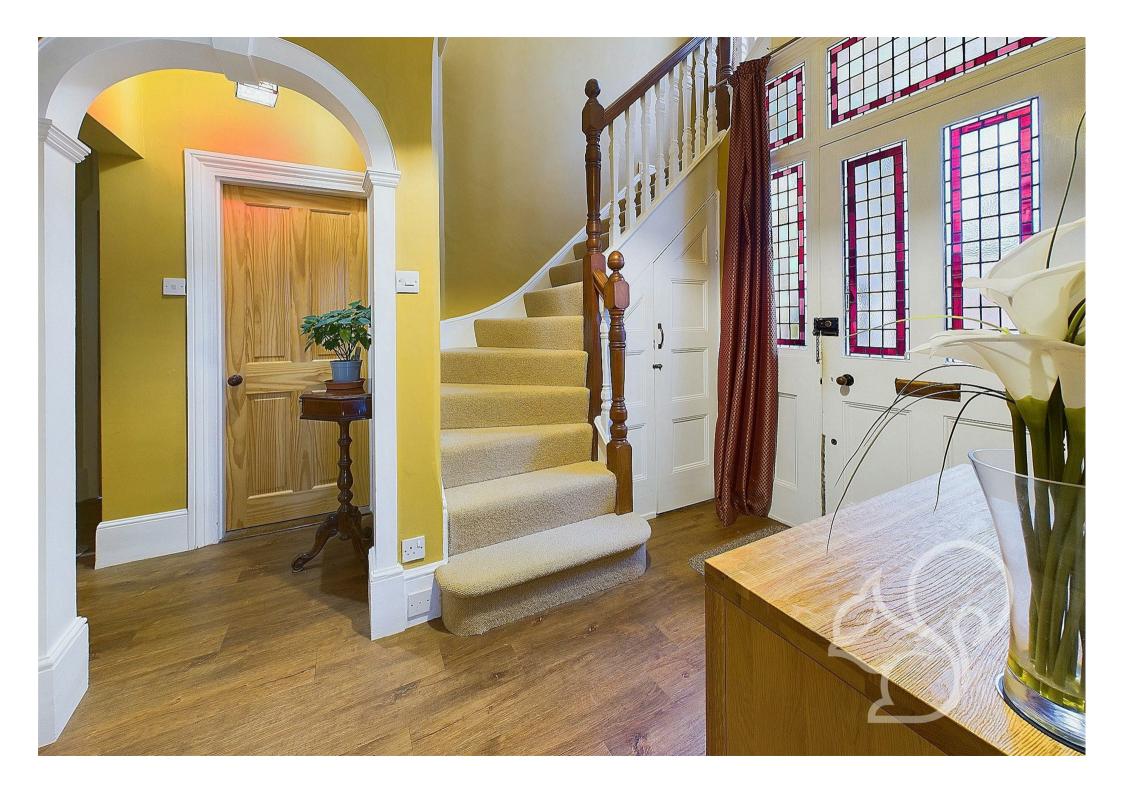

Upon approach this home sits behind a neatly block paved driveway allowing off street parking for several vehicles with the addition of a timber cart lodge complete with EV charger. Entry is gained to a spacious and welcoming entrance hall with stairs rising to the first floor. The kitchen features a range of sleek gloss grey cabinetry