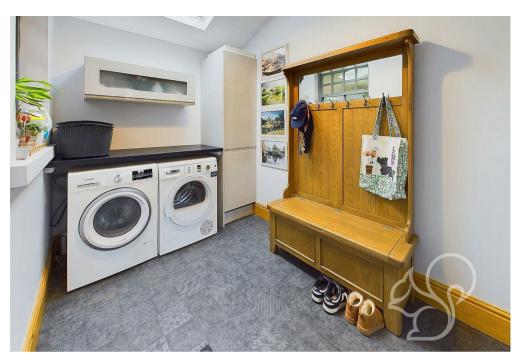

topped with white stone work surfaces, integral double oven with four ring induction hob and stainless steel extractor fan. Further to the kitchen is a separate utility area for added convenience. The ground floor features four versatile reception areas, of which the living room features an open fireplace, and the drawing room features a wood burning stove. To the rear of the property is the garden room featuring an impressive vaulted ceiling with two sets of bi-folding doors opening to the rear garden. Concluding the ground floor is the cloakroom allowing access to the cellar. To the first floor are three impressive double bedrooms, of which the principal and second bedrooms enjoy views over the garden and Folley. The