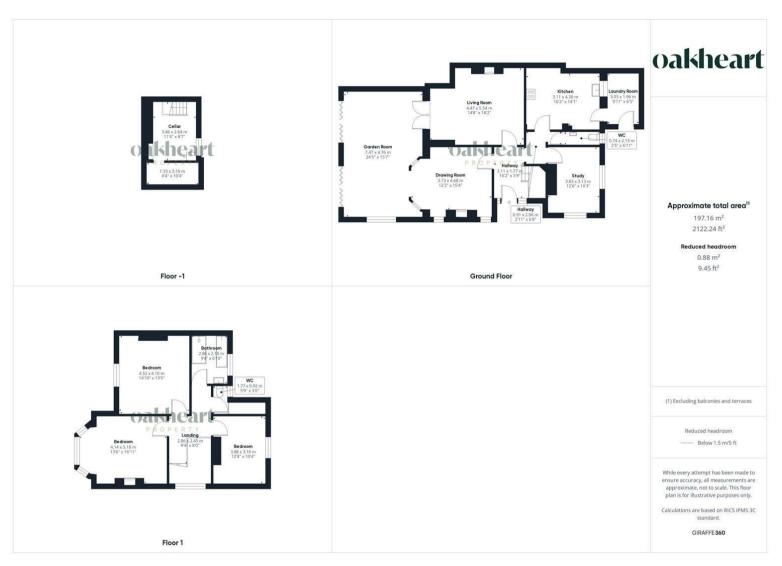

topped with white stone work surfaces, integral double oven with four ring induction hob and stainless steel extractor fan. Further to the kitchen is a separate utility area for added convenience. The ground floor features four versatile reception areas, of which the living room features an open fireplace, and the drawing room features a wood burning stove. To the rear of the property is the garden room featuring an impressive vaulted ceiling with two sets of bi-folding doors opening to the rear garden. Concluding the ground floor is the cloakroom allowing access to the cellar. To the first floor are three impressive double bedrooms, of which the principal and second bedrooms enjoy views over the garden and Folley. The

principal suite further offers bespoke integral wardrobe space. The family bathroom comprises of a panel bath, shower cubicle and wash hand basin.

The rear garden is generous in size commencing with a private hot tub area/seating terrace to the side of the property that furthers to an expanse of lawn enclosed by a variety of beautifully maintained and well established plants and shrubs. To the rear to the garden is a second seating terrace and a two storey Folley.