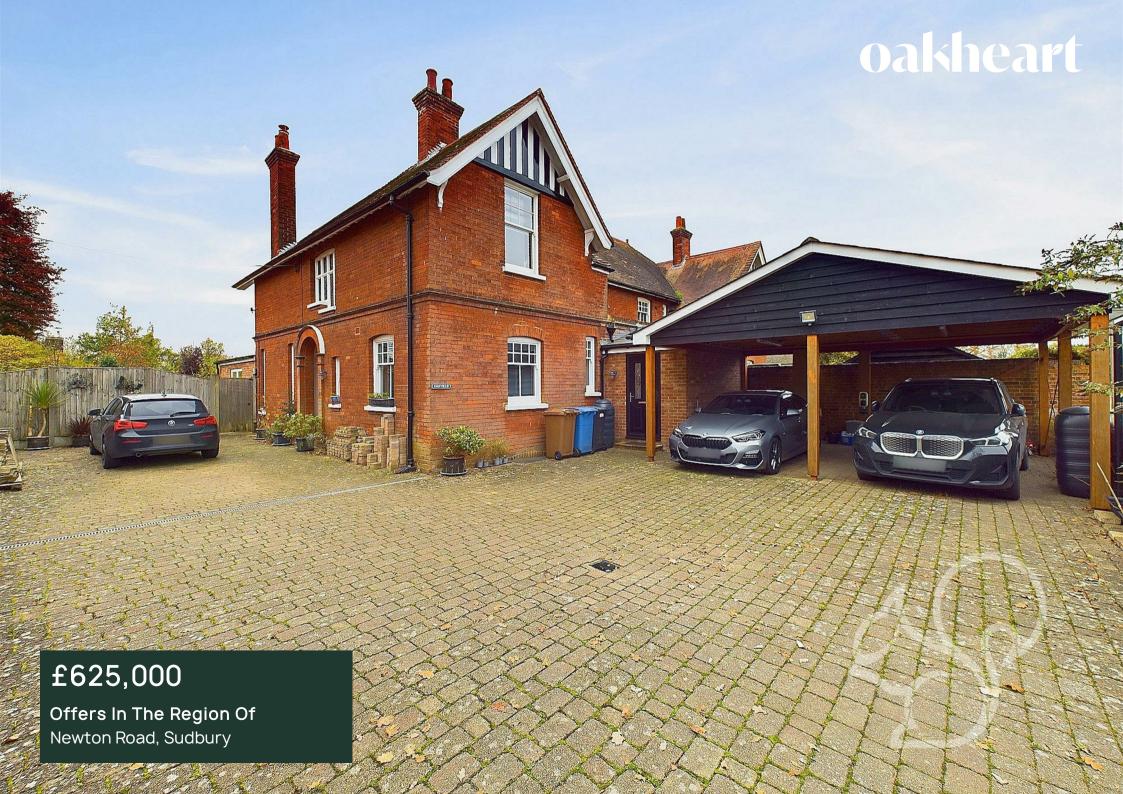

Situated just a short distance from Sudbury Town Centre and the train station, this charming and spacious Victorian home offers a blend of character and impressive proportions. The property features three double bedrooms, a substantial rear garden, offstreet parking, and a double-width carport,

Upon approach this home sits behind a neatly block paved driveway allowing off street parking for several vehicles with the addition of a timber cart lodge complete with EV charger. Entry is gained to a spacious and welcoming entrance hall with stairs rising to the first floor. The kitchen features a range of sleek gloss grey cabinetry