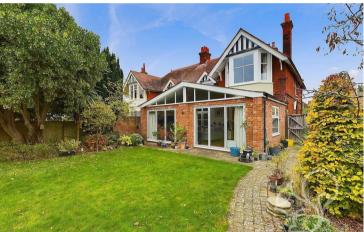

principal suite further offers bespoke integral wardrobe space. The family bathroom comprises of a panel bath, shower cubicle and wash hand basin.

The rear garden is generous in size commencing with a private hot tub area/seating terrace to the side of the property that furthers to an expanse of lawn enclosed by a variety of beautifully maintained and well established plants and shrubs. To the rear to the garden is a second seating terrace and a two storey Folley.