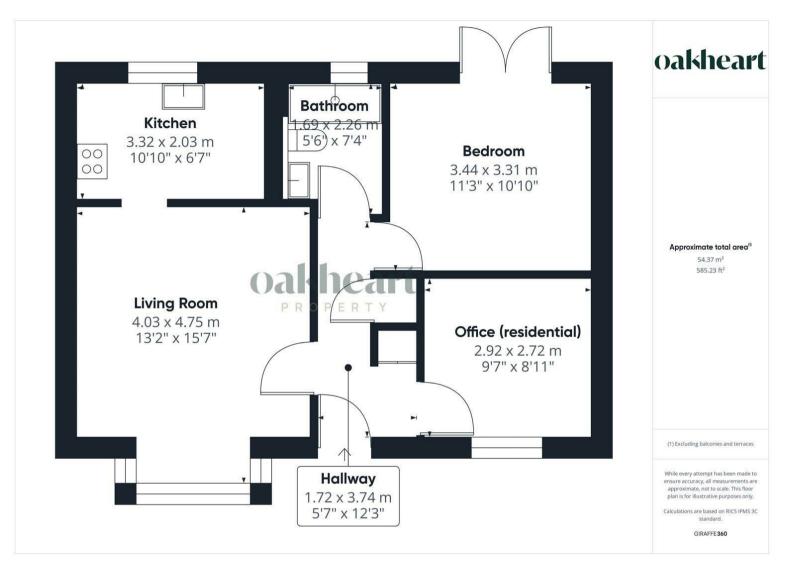

Nestled near Sudbury town centre, this inviting bungalow offers the ideal setting for over 55s seeking a comfortable and convenient lifestyle. The property welcomes you with a spacious entrance hall, setting the tone for its warm and accessible layout. At the front of the home, you'll find a bright and airy living room, perfect for relaxation or entertaining, with an open flow leading seamlessly into the well-appointed kitchen.

The bungalow features two generously sized double bedrooms, offering plenty of space for guests, hobbies, or additional storage. The shower room is designed for ease of use and accessibility, ensuring comfort and practicality. Outside, there's an allocated parking space, providing convenience right on your doorstep.

Positioned within easy reach of Sudbury's shops, amenities, and public transport links, this home is

ideally located for those looking to enjoy the best of town life while appreciating the tranquility of bungalow living. The property is part of an exclusive over-55s development, offering a sense of community and peace of mind. This charming bungalow is a wonderful opportunity to secure a low-maintenance, thoughtfully designed home in a desirable and well-connected area.