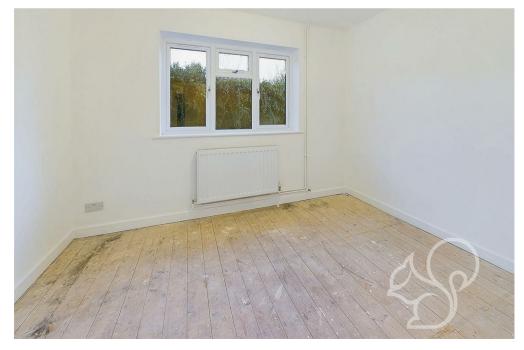

Entry is gained to an internal porch with door opening into the kitchen. The kitchen features a range of contemporary floor and wall mounted units topped with stone effect work surfaces and

splash backs, integral eye level oven, five ring gas hob with integrated extractor fan and an inset sink and drainer unit with chrome mixer tap. Neighbouring the kitchen is the living room enjoying generous natural light flow and far reaching field views from dual aspect windows, and french style doors opening to the front garden. All three bedrooms allow space to fit double beds, which the principal suite benefits from bespoke integrated wardrobes. Concluding the internal accommodation is the family bathroom comprising of a panel bath with shower over the tub,