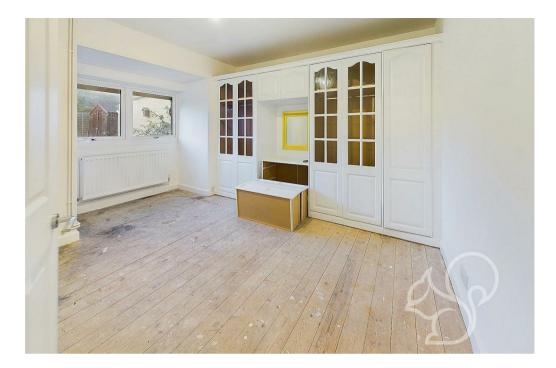

Entry is gained to an internal porch with door opening into the kitchen. The kitchen features a range of contemporary floor and wall mounted units topped with stone effect work surfaces and

splash backs, integral eye level oven, five ring gas hob with integrated extractor fan and an inset sink and drainer unit with chrome mixer tap. Neighbouring the kitchen is the living room enjoying generous natural light flow and far reaching field views from dual aspect windows, and french style doors opening to the front garden. All three bedrooms allow space to fit double beds, which the principal suite benefits from bespoke integrated wardrobes. Concluding the internal accommodation is the family bathroom comprising of a panel bath with shower over the tub,