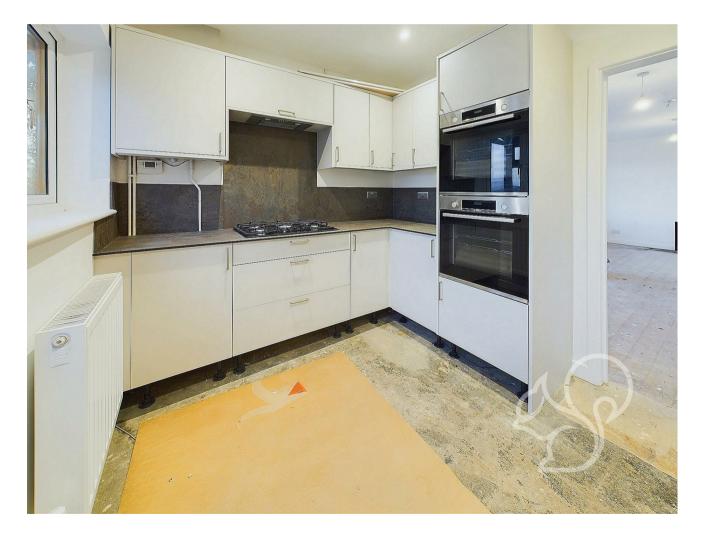

Entry is gained to an internal porch with door opening into the kitchen. The kitchen features a range of contemporary floor and wall mounted units topped with stone effect work surfaces and

splash backs, integral eye level oven, five ring gas hob with integrated extractor fan and an inset sink and drainer unit with chrome mixer tap. Neighbouring the kitchen is the living room enjoying generous natural light flow and far reaching field views from dual aspect windows, and french style doors opening to the front garden. All three bedrooms allow space to fit double beds, which the principal suite benefits from bespoke integrated wardrobes. Concluding the internal accommodation is the family bathroom comprising of a panel bath with shower over the tub,