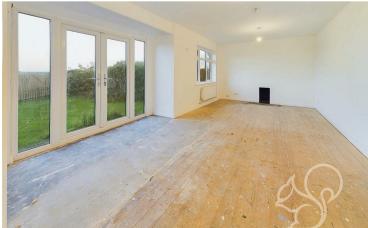

Entry is gained to an internal porch with door opening into the kitchen. The kitchen features a range of contemporary floor and wall mounted units topped with stone effect work surfaces and

splash backs, integral eye level oven, five ring gas hob with integrated extractor fan and an inset sink and drainer unit with chrome mixer tap. Neighbouring the kitchen is the living room enjoying generous natural light flow and far reaching field views from dual aspect windows, and french style doors opening to the front garden. All three bedrooms allow space to fit double beds, which the principal suite benefits from bespoke integrated wardrobes. Concluding the internal accommodation is the family bathroom comprising of a panel bath with shower over the tub,