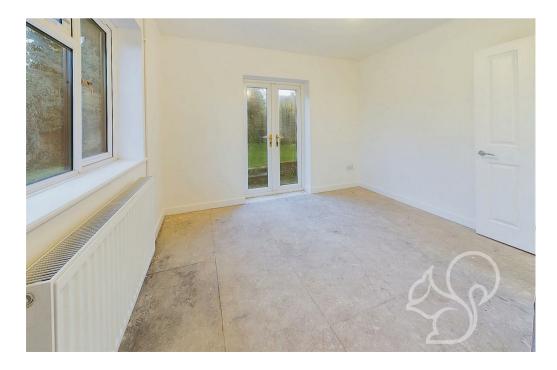

Entry is gained to an internal porch with door opening into the kitchen. The kitchen features a range of contemporary floor and wall mounted units topped with stone effect work surfaces and

splash backs, integral eye level oven, five ring gas hob with integrated extractor fan and an inset sink and drainer unit with chrome mixer tap. Neighbouring the kitchen is the living room enjoying generous natural light flow and far reaching field views from dual aspect windows, and french style doors opening to the front garden. All three bedrooms allow space to fit double beds, which the principal suite benefits from bespoke integrated wardrobes. Concluding the internal accommodation is the family bathroom comprising of a panel bath with shower over the tub,