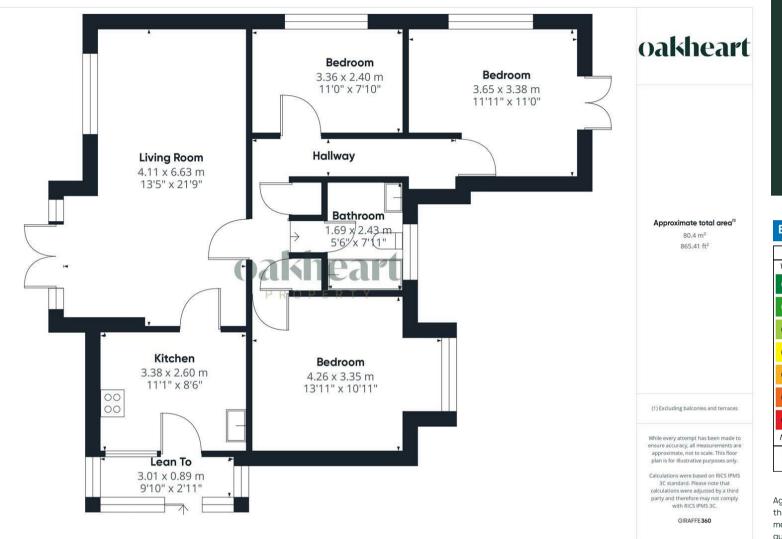

## £325,000

**Price Guide** Lodge Farm Road, Glemsford Occupying a private position fronting onto open farmland in the well serviced and widely regarded Suffolk village of Glemsford is this well sized three bedroom detached bungalow. Featuring three double bedrooms, a wrap around garden, off street parking and a garage, viewing on this bungalow is advised.

Entry is gained to an internal porch with door opening into the kitchen. The kitchen features a range of contemporary floor and wall mounted units topped with stone effect work surfaces and

splash backs, integral eye level oven, five ring gas hob with integrated extractor fan and an inset sink and drainer unit with chrome mixer tap. Neighbouring the kitchen is the living room enjoying generous natural light flow and far reaching field views from dual aspect windows, and french style doors opening to the front garden. All three bedrooms allow space to fit double beds, which the principal suite benefits from bespoke integrated wardrobes. Concluding the internal accommodation is the family bathroom comprising of a panel bath with shower over the tub,

## low level WC and wash hand basin.

Externally this home features generous gardens to the front and rear, mostly laid to lawn and enclosed by mature shrubs and plants. The rear garden further benefits from a seating terrace, idea for Summer BBQs and a timber shed allowing for dry external storage.