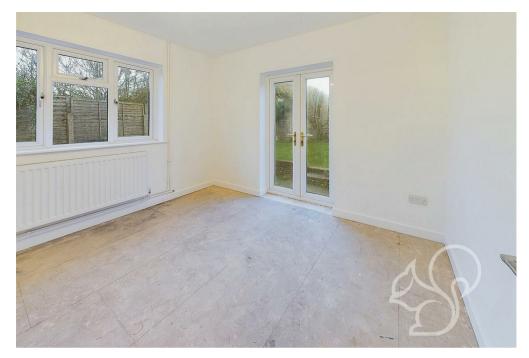

Entry is gained to an internal porch with door opening into the kitchen. The kitchen features a range of contemporary floor and wall mounted units topped with stone effect work surfaces and

splash backs, integral eye level oven, five ring gas hob with integrated extractor fan and an inset sink and drainer unit with chrome mixer tap. Neighbouring the kitchen is the living room enjoying generous natural light flow and far reaching field views from dual aspect windows, and french style doors opening to the front garden. All three bedrooms allow space to fit double beds, which the principal suite benefits from bespoke integrated wardrobes. Concluding the internal accommodation is the family bathroom comprising of a panel bath with shower over the tub,