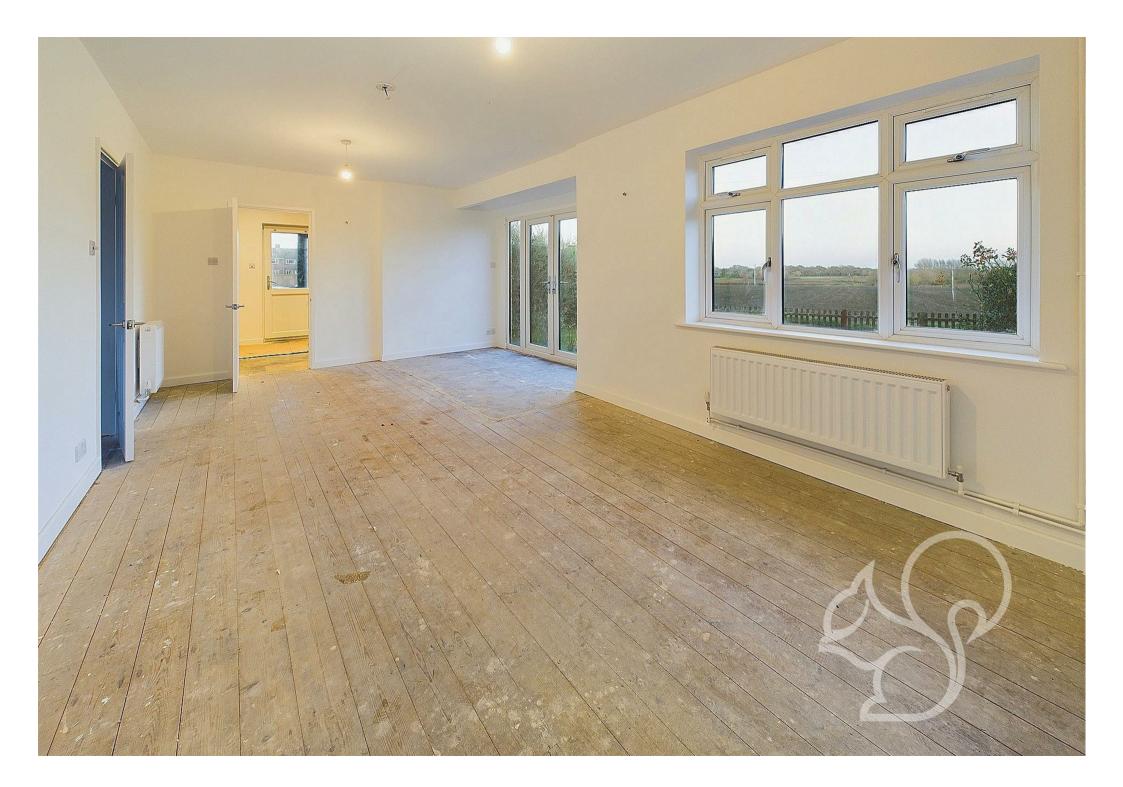

Entry is gained to an internal porch with door opening into the kitchen. The kitchen features a range of contemporary floor and wall mounted units topped with stone effect work surfaces and

splash backs, integral eye level oven, five ring gas hob with integrated extractor fan and an inset sink and drainer unit with chrome mixer tap. Neighbouring the kitchen is the living room enjoying generous natural light flow and far reaching field views from dual aspect windows, and french style doors opening to the front garden. All three bedrooms allow space to fit double beds, which the principal suite benefits from bespoke integrated wardrobes. Concluding the internal accommodation is the family bathroom comprising of a panel bath with shower over the tub,