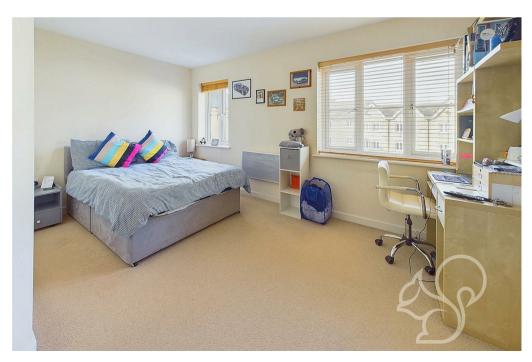

spot lighting. Creating a wonderful space to entertain the lounge is seamlessly integrated with the kitchen offering the versatility of a four seater dining table and three sofas!

Both bedrooms are nicely presented and generous in size with carpeted flooring, double glazed windows and electric radiator heating. The second bedroom enjoys sole use of the bathroom whilst the master bedroom boasts its own en-suite shower room. This is the ideal first time home and one that definitely has to be seen to be appreciated! Call Oakheart Sudbury to book your viewing today.