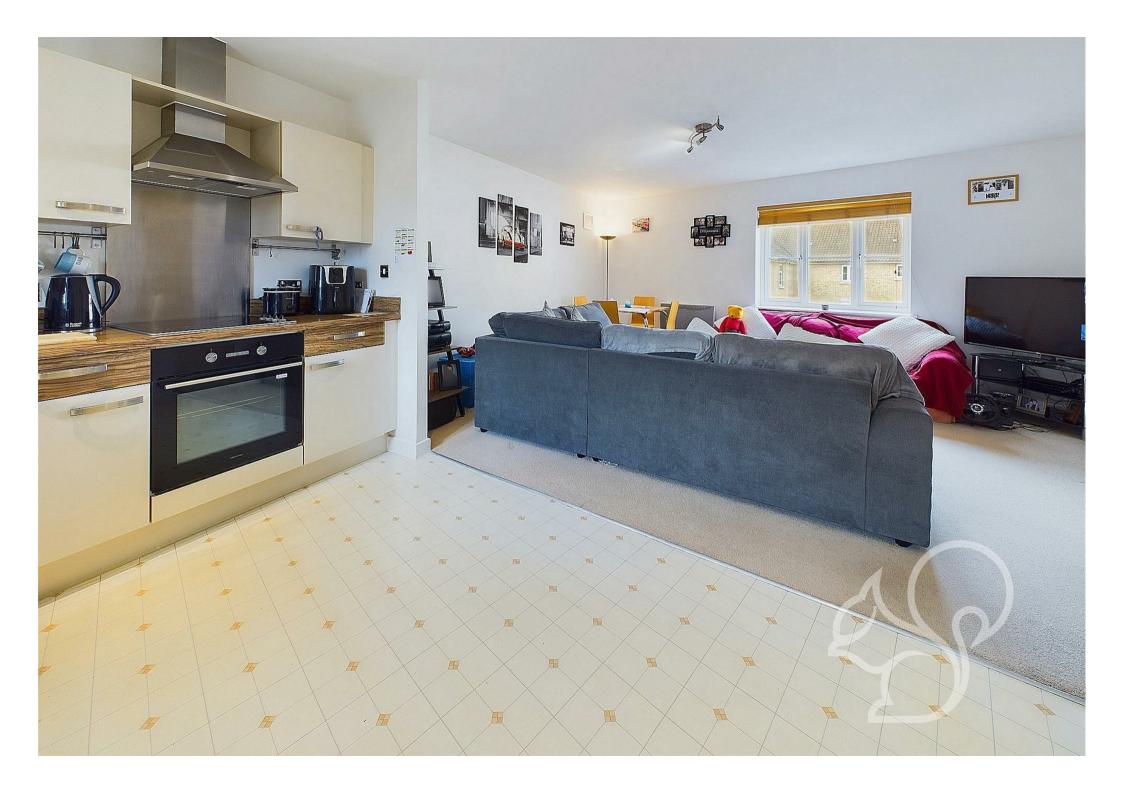

This well presented residence offers a wealth of bright living accommodation on the top floor of this attractive block of apartments finished in buff yellow brick. The entrance hall is pleasantly sized with the bonus of two fitted storage cupboards, it leads to two bedrooms, the bathroom and open plan living area. The kitchen is open plan and well integrated with the main living space. It is an efficient space with plentiful work surface in addition to storage and low and eye levels. To maximise storage there are pan rails under the eye level units and wall racking aside the fridge freezer. Further features include, a stainless steel sink and drainer unit, stainless steel hob splash back, four ring hob, inset low level oven and bright

spot lighting. Creating a wonderful space to entertain the lounge is seamlessly integrated with the kitchen offering the versatility of a four seater dining table and three sofas!

Both bedrooms are nicely presented and generous in size with carpeted flooring, double glazed windows and electric radiator heating. The second bedroom enjoys sole use of the bathroom whilst the master bedroom boasts its own en-suite shower room. This is the ideal first time home and one that definitely has to be seen to be appreciated! Call Oakheart Sudbury to book your viewing today.