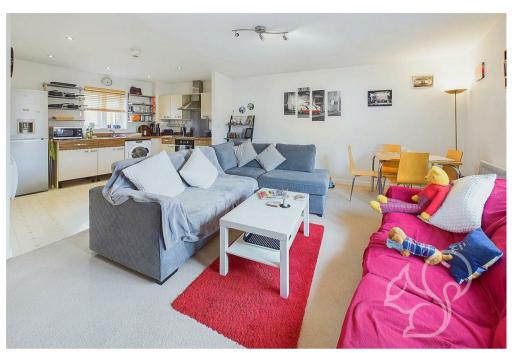

This well presented residence offers a wealth of bright living accommodation on the top floor of this attractive block of apartments finished in buff yellow brick. The entrance hall is pleasantly sized with the bonus of two fitted storage cupboards, it leads to two bedrooms, the bathroom and open plan living area. The kitchen is open plan and well integrated with the main living space. It is an efficient space with plentiful work surface in addition to storage and low and eye levels. To maximise storage there are pan rails under the eye level units and wall racking aside the fridge freezer. Further features include, a stainless steel sink and drainer unit, stainless steel hob splash back, four ring hob, inset low level oven and bright

spot lighting. Creating a wonderful space to entertain the lounge is seamlessly integrated with the kitchen offering the versatility of a four seater dining table and three sofas!

Both bedrooms are nicely presented and generous in size with carpeted flooring, double glazed windows and electric radiator heating. The second bedroom enjoys sole use of the bathroom whilst the master bedroom boasts its own en-suite shower room. This is the ideal first time home and one that definitely has to be seen to be appreciated! Call Oakheart Sudbury to book your viewing today.