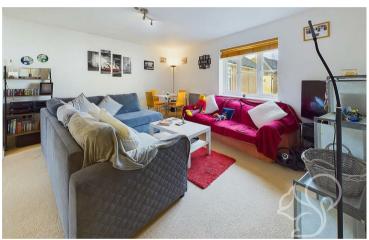

spot lighting. Creating a wonderful space to entertain the lounge is seamlessly integrated with the kitchen offering the versatility of a four seater dining table and three sofas!

Both bedrooms are nicely presented and generous in size with carpeted flooring, double glazed windows and electric radiator heating. The second bedroom enjoys sole use of the bathroom whilst the master bedroom boasts its own en-suite shower room. This is the ideal first time home and one that definitely has to be seen to be appreciated! Call Oakheart Sudbury to book your viewing today.