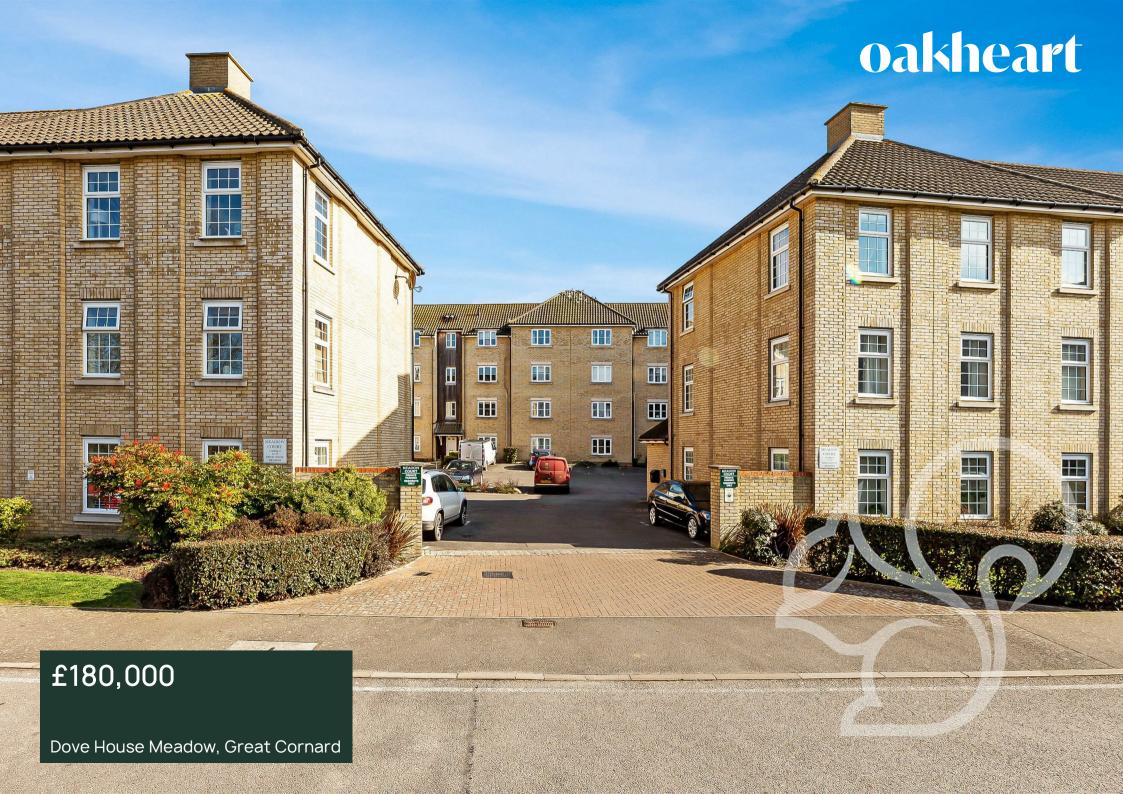

A deceptively spacious top floor apartment forming part of the highly regarded Dove House Meadow situated on the fringe of Suffolk countryside and the River Stour. This sizeable two bedroom property boasts an en-suite and bathroom, ample built in storage space and a wonderful open plan kitchen / living room!

The Dove House Meadow development occupies a beautiful situation on the edge of the River Stour with views towards Henny over the fields beyond. It is well known for its River Stour path that offers strolls along the river to the Train Station, Leisure Centre and Waitrose in the Town Centre of Sudbury.