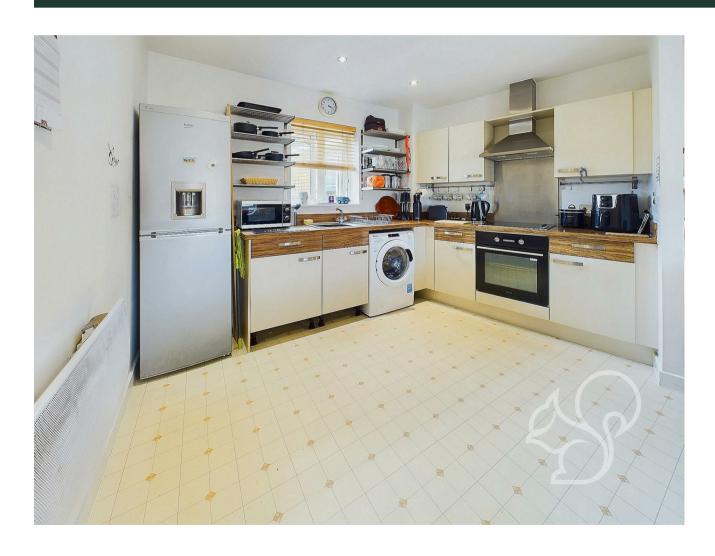

This well presented residence offers a wealth of bright living accommodation on the top floor of this attractive block of apartments finished in buff yellow brick. The entrance hall is pleasantly sized with the bonus of two fitted storage cupboards, it leads to two bedrooms, the bathroom and open plan living area. The kitchen is open plan and well integrated with the main living space. It is an efficient space with plentiful work surface in addition to storage and low and eye levels. To maximise storage there are pan rails under the eye level units and wall racking aside the fridge freezer. Further features include, a stainless steel sink and drainer unit, stainless steel hob splash back, four ring hob, inset low level oven and bright