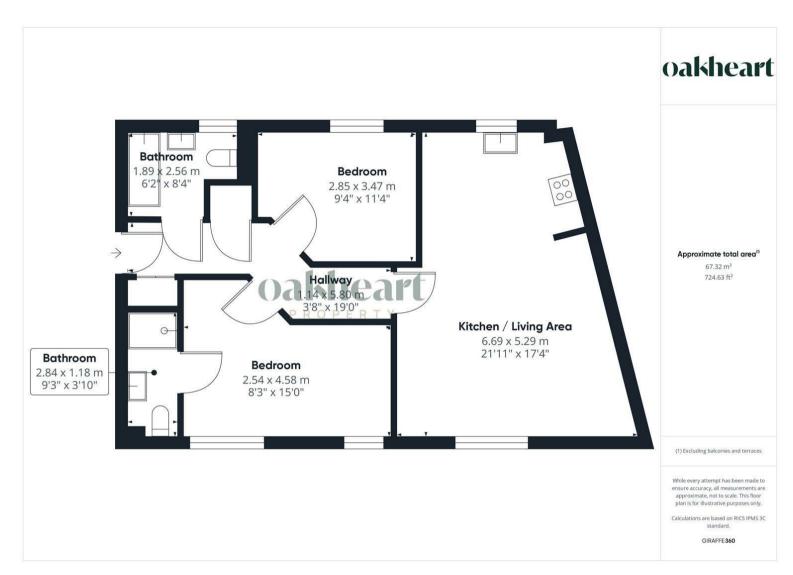

This well presented residence offers a wealth of bright living accommodation on the top floor of this attractive block of apartments finished in buff yellow brick. The entrance hall is pleasantly sized with the bonus of two fitted storage cupboards, it leads to two bedrooms, the bathroom and open plan living area. The kitchen is open plan and well integrated with the main living space. It is an efficient space with plentiful work surface in addition to storage and low and eye levels. To maximise storage there are pan rails under the eye level units and wall racking aside the fridge freezer. Further features include, a stainless steel sink and drainer unit, stainless steel hob splash back, four ring hob, inset low level oven and bright

spot lighting. Creating a wonderful space to entertain the lounge is seamlessly integrated with the kitchen offering the versatility of a four seater dining table and three sofas!

Both bedrooms are nicely presented and generous in size with carpeted flooring, double glazed windows and electric radiator heating. The second bedroom enjoys sole use of the bathroom whilst the master bedroom boasts its own en-suite shower room. This is the ideal first time home and one that definitely has to be seen to be appreciated! Call Oakheart Sudbury to book your viewing today.