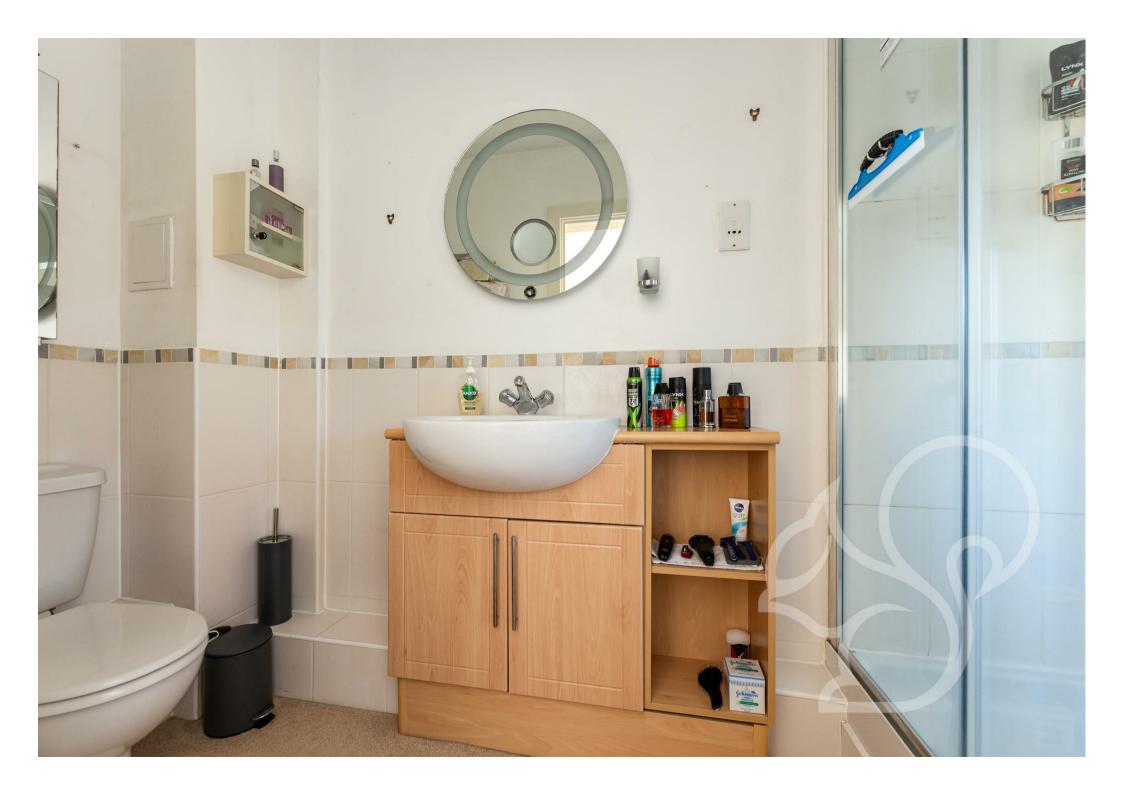

spot lighting. Creating a wonderful space to entertain the lounge is seamlessly integrated with the kitchen offering the versatility of a four seater dining table and three sofas!

Both bedrooms are nicely presented and generous in size with carpeted flooring, double glazed windows and electric radiator heating. The second bedroom enjoys sole use of the bathroom whilst the master bedroom boasts its own en-suite shower room. This is the ideal first time home and one that definitely has to be seen to be appreciated! Call Oakheart Sudbury to book your viewing today.