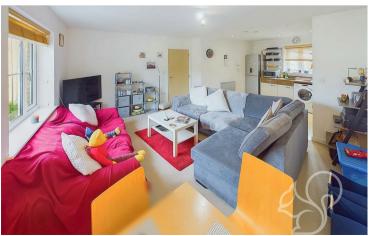

spot lighting. Creating a wonderful space to entertain the lounge is seamlessly integrated with the kitchen offering the versatility of a four seater dining table and three sofas!

Both bedrooms are nicely presented and generous in size with carpeted flooring, double glazed windows and electric radiator heating. The second bedroom enjoys sole use of the bathroom whilst the master bedroom boasts its own en-suite shower room. This is the ideal first time home and one that definitely has to be seen to be appreciated! Call Oakheart Sudbury to book your viewing today.