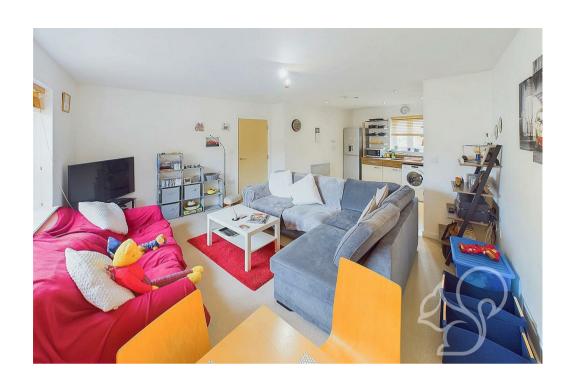

This well presented residence offers a wealth of bright living accommodation on the top floor of this attractive block of apartments finished in buff yellow brick. The entrance hall is pleasantly sized with the bonus of two fitted storage cupboards, it leads to two bedrooms, the bathroom and open plan living area. The kitchen is open plan and well integrated with the main living space. It is an efficient space with plentiful work surface in addition to storage and low and eye levels. To maximise storage there are pan rails under the eye level units and wall racking aside the fridge freezer. Further features include, a stainless steel sink and drainer unit, stainless steel hob splash back, four ring hob, inset low level oven and bright

spot lighting. Creating a wonderful space to entertain the lounge is seamlessly integrated with the kitchen offering the versatility of a four seater dining table and three sofas!

Both bedrooms are nicely presented and generous in size with carpeted flooring, double glazed windows and electric radiator heating. The second bedroom enjoys sole use of the bathroom whilst the master bedroom boasts its own en-suite shower room. This is the ideal first time home and one that definitely has to be seen to be appreciated! Call Oakheart Sudbury to book your viewing today.