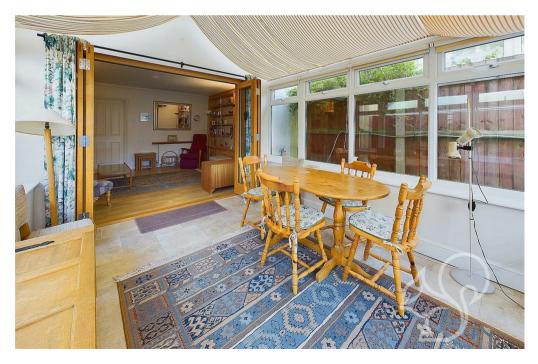

Upon approach this home sits behind a neatly maintained frontage enclosed by attractive white fencing. Entry is gained to a welcoming

entrance hall with stair rising to the first floor. The kitchen is positioned at the front of the property offering a range of sleek white floor and wall mounted units topped with stone effect work surfaces, integral oven, four ring ceramic hob, tiled splash backs, stainless steel extractor fan and an inset sink and drainer unit with chrome mixer tap. The living room enjoys generous proportions with bi-folding doors opening to the sun room. The sun room is located to the rear of the property providing versatile accommodation space with french-style doors opening to the rear garden. To the first floor are three well appointed bedrooms, of which the principal suite benefits from ensuite facilities comprising of a shower cubicle, low