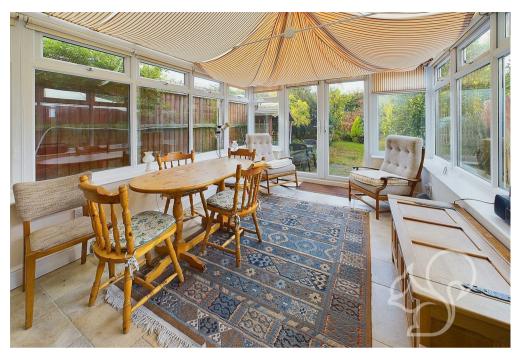

Upon approach this home sits behind a neatly maintained frontage enclosed by attractive white fencing. Entry is gained to a welcoming

entrance hall with stair rising to the first floor. The kitchen is positioned at the front of the property offering a range of sleek white floor and wall mounted units topped with stone effect work surfaces, integral oven, four ring ceramic hob, tiled splash backs, stainless steel extractor fan and an inset sink and drainer unit with chrome mixer tap. The living room enjoys generous proportions with bi-folding doors opening to the sun room. The sun room is located to the rear of the property providing versatile accommodation space with french-style doors opening to the rear garden. To the first floor are three well appointed bedrooms, of which the principal suite benefits from ensuite facilities comprising of a shower cubicle, low