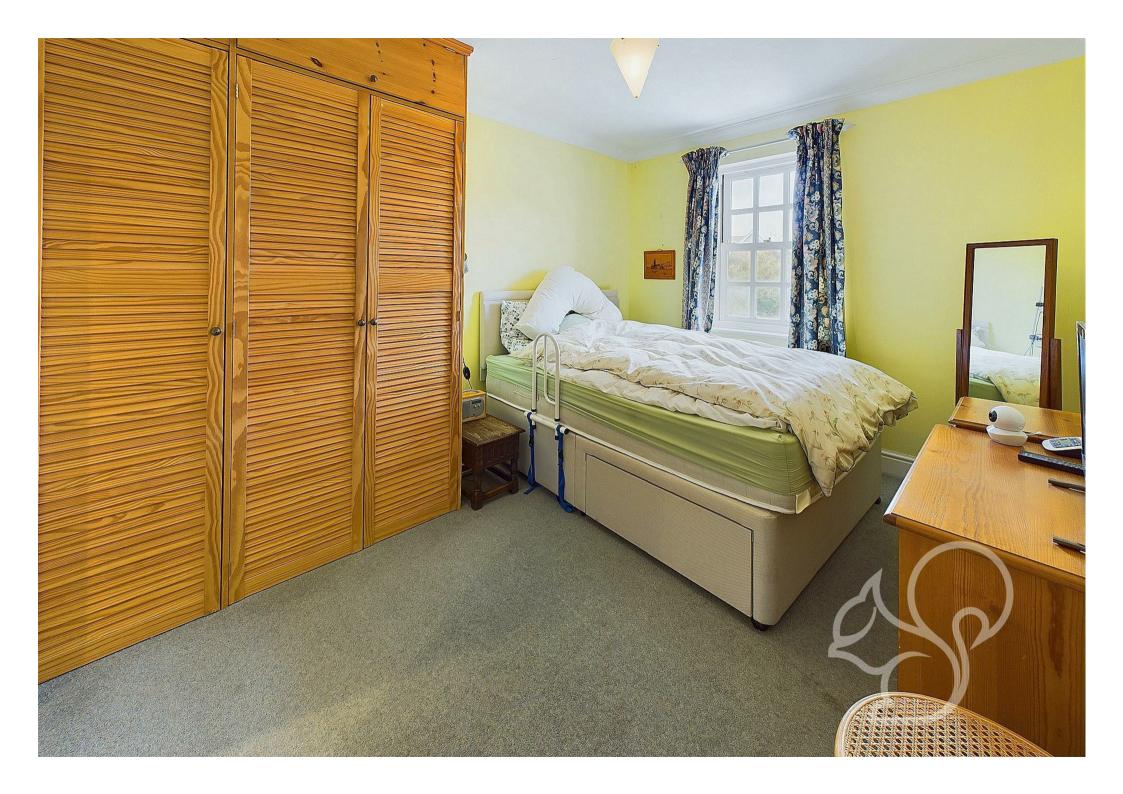

Upon approach this home sits behind a neatly maintained frontage enclosed by attractive white fencing. Entry is gained to a welcoming

entrance hall with stair rising to the first floor. The kitchen is positioned at the front of the property offering a range of sleek white floor and wall mounted units topped with stone effect work surfaces, integral oven, four ring ceramic hob, tiled splash backs, stainless steel extractor fan and an inset sink and drainer unit with chrome mixer tap. The living room enjoys generous proportions with bi-folding doors opening to the sun room. The sun room is located to the rear of the property providing versatile accommodation space with french-style doors opening to the rear garden. To the first floor are three well appointed bedrooms, of which the principal suite benefits from ensuite facilities comprising of a shower cubicle, low