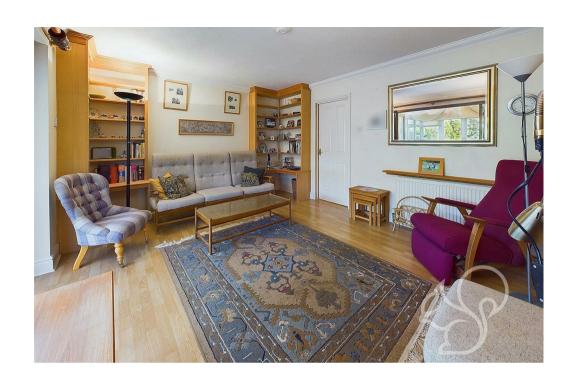

Upon approach this home sits behind a neatly maintained frontage enclosed by attractive white fencing. Entry is gained to a welcoming

entrance hall with stair rising to the first floor. The kitchen is positioned at the front of the property offering a range of sleek white floor and wall mounted units topped with stone effect work surfaces, integral oven, four ring ceramic hob, tiled splash backs, stainless steel extractor fan and an inset sink and drainer unit with chrome mixer tap. The living room enjoys generous proportions with bi-folding doors opening to the sun room. The sun room is located to the rear of the property providing versatile accommodation space with french-style doors opening to the rear garden. To the first floor are three well appointed bedrooms, of which the principal suite benefits from ensuite facilities comprising of a shower cubicle, low