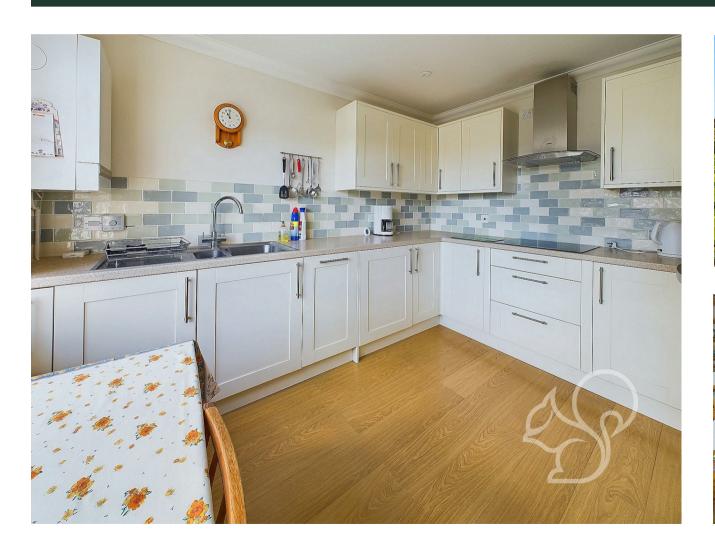

Upon approach this home sits behind a neatly maintained frontage enclosed by attractive white fencing. Entry is gained to a welcoming

entrance hall with stair rising to the first floor. The kitchen is positioned at the front of the property offering a range of sleek white floor and wall mounted units topped with stone effect work surfaces, integral oven, four ring ceramic hob, tiled splash backs, stainless steel extractor fan and an inset sink and drainer unit with chrome mixer tap. The living room enjoys generous proportions with bi-folding doors opening to the sun room. The sun room is located to the rear of the property providing versatile accommodation space with french-style doors opening to the rear garden. To the first floor are three well appointed bedrooms, of which the principal suite benefits from ensuite facilities comprising of a shower cubicle, low