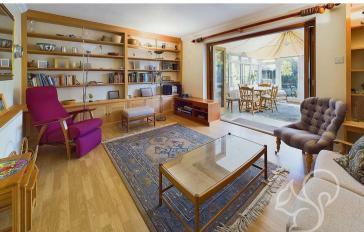

Upon approach this home sits behind a neatly maintained frontage enclosed by attractive white fencing. Entry is gained to a welcoming

entrance hall with stair rising to the first floor. The kitchen is positioned at the front of the property offering a range of sleek white floor and wall mounted units topped with stone effect work surfaces, integral oven, four ring ceramic hob, tiled splash backs, stainless steel extractor fan and an inset sink and drainer unit with chrome mixer tap. The living room enjoys generous proportions with bi-folding doors opening to the sun room. The sun room is located to the rear of the property providing versatile accommodation space with french-style doors opening to the rear garden. To the first floor are three well appointed bedrooms, of which the principal suite benefits from ensuite facilities comprising of a shower cubicle, low