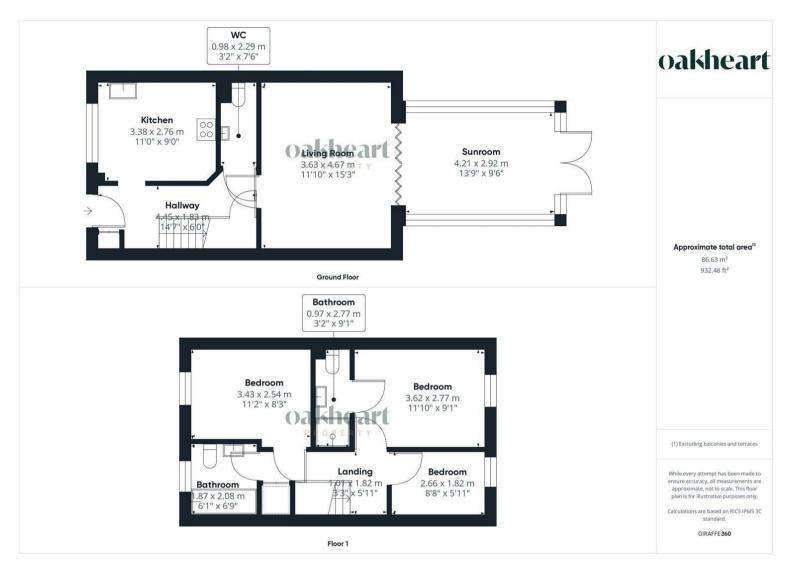

GUIDE PRICE \*£325,000 - £350,000\* A three-bedroom terraced house located at the rear of a sought-after private cul-de-sac in one of East Anglia's most prestigious and well-served villages. Spanning two storeys, the property features a sitting room, kitchen, dining room, and a ground floor cloakroom. Upstairs, there are three bedrooms, including a principal with an en-suite, along with a family bathroom. Additional benefits include off-road parking, a single garage, and a private enclosed rear garden.

Upon approach this home sits behind a neatly maintained frontage enclosed by attractive white fencing. Entry is gained to a welcoming

entrance hall with stair rising to the first floor. The kitchen is positioned at the front of the property offering a range of sleek white floor and wall mounted units topped with stone effect work surfaces, integral oven, four ring ceramic hob, tiled splash backs, stainless steel extractor fan and an inset sink and drainer unit with chrome mixer tap. The living room enjoys generous proportions with bi-folding doors opening to the sun room. The sun room is located to the rear of the property providing versatile accommodation space with french-style doors opening to the rear garden. To the first floor are three well appointed bedrooms, of which the principal suite benefits from ensuite facilities comprising of a shower cubicle, low

level WC and wash hand basin. Concluding the internal accommodation is the family bathroom comprising of a panel bath, low level WC and wash hand basin.

Externally this home enjoys a mature and established rear garden commencing with a paved seating terrace that furthers to an expanse of lawn enclosed by established shrubs and plants. The property further benefits from a garage and off street parking.