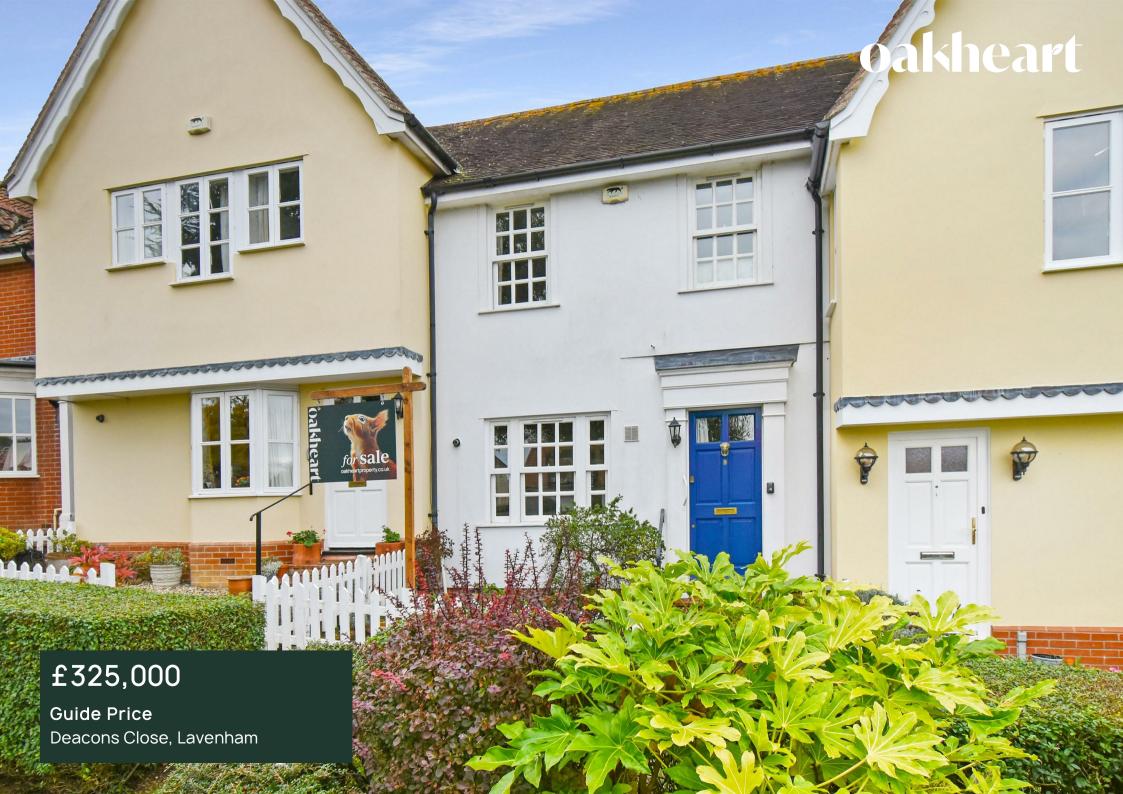

GUIDE PRICE \*£325,000 - £350,000\* A three-bedroom terraced house located at the rear of a sought-after private cul-de-sac in one of East Anglia's most prestigious and well-served villages. Spanning two storeys, the property features a sitting room, kitchen, dining room, and a ground floor cloakroom. Upstairs, there are three bedrooms, including a principal with an en-suite, along with a family bathroom. Additional benefits include off-road parking, a single garage, and a private enclosed rear garden.

Upon approach this home sits behind a neatly maintained frontage enclosed by attractive white fencing. Entry is gained to a welcoming

entrance hall with stair rising to the first floor. The kitchen is positioned at the front of the property offering a range of sleek white floor and wall mounted units topped with stone effect work surfaces, integral oven, four ring ceramic hob, tiled splash backs, stainless steel extractor fan and an inset sink and drainer unit with chrome mixer tap. The living room enjoys generous proportions with bi-folding doors opening to the sun room. The sun room is located to the rear of the property providing versatile accommodation space with french-style doors opening to the rear garden. To the first floor are three well appointed bedrooms, of which the principal suite benefits from ensuite facilities comprising of a shower cubicle, low