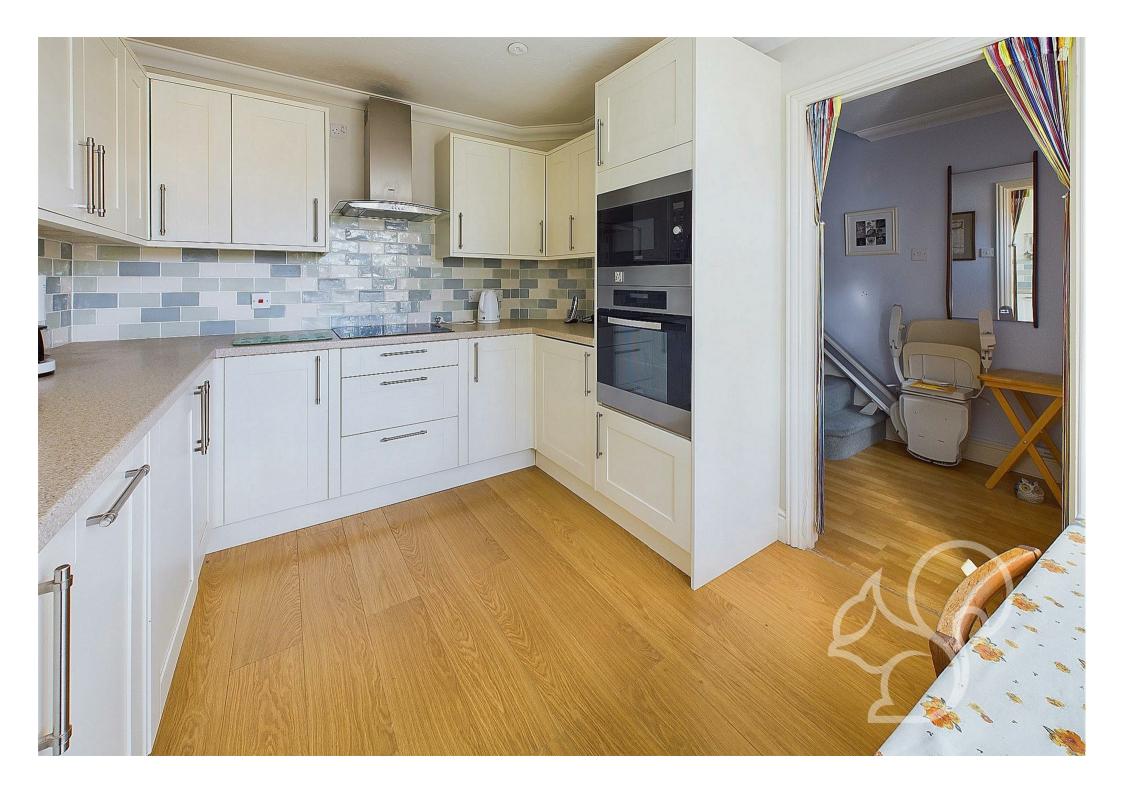

Upon approach this home sits behind a neatly maintained frontage enclosed by attractive white fencing. Entry is gained to a welcoming

entrance hall with stair rising to the first floor. The kitchen is positioned at the front of the property offering a range of sleek white floor and wall mounted units topped with stone effect work surfaces, integral oven, four ring ceramic hob, tiled splash backs, stainless steel extractor fan and an inset sink and drainer unit with chrome mixer tap. The living room enjoys generous proportions with bi-folding doors opening to the sun room. The sun room is located to the rear of the property providing versatile accommodation space with french-style doors opening to the rear garden. To the first floor are three well appointed bedrooms, of which the principal suite benefits from ensuite facilities comprising of a shower cubicle, low