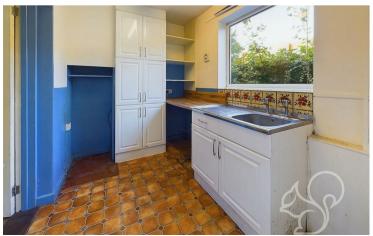

Upon entering, you are greeted by an internal hallway that leads to the living room, a bright and inviting space ideal for relaxation.

The living room flows through to the dining room, offering a great setting for family meals or entertaining guests. Towards the rear of the property, you'll find the kitchen, which provides access to both a WC and a lean-to with a door leading out to the rear garden. Upstairs, the property features two generously sized double bedrooms, both offering ample space for furniture and storage. A large family bathroom completes the upper level, providing potential for a spacious and modern bathroom layout with the right updates.