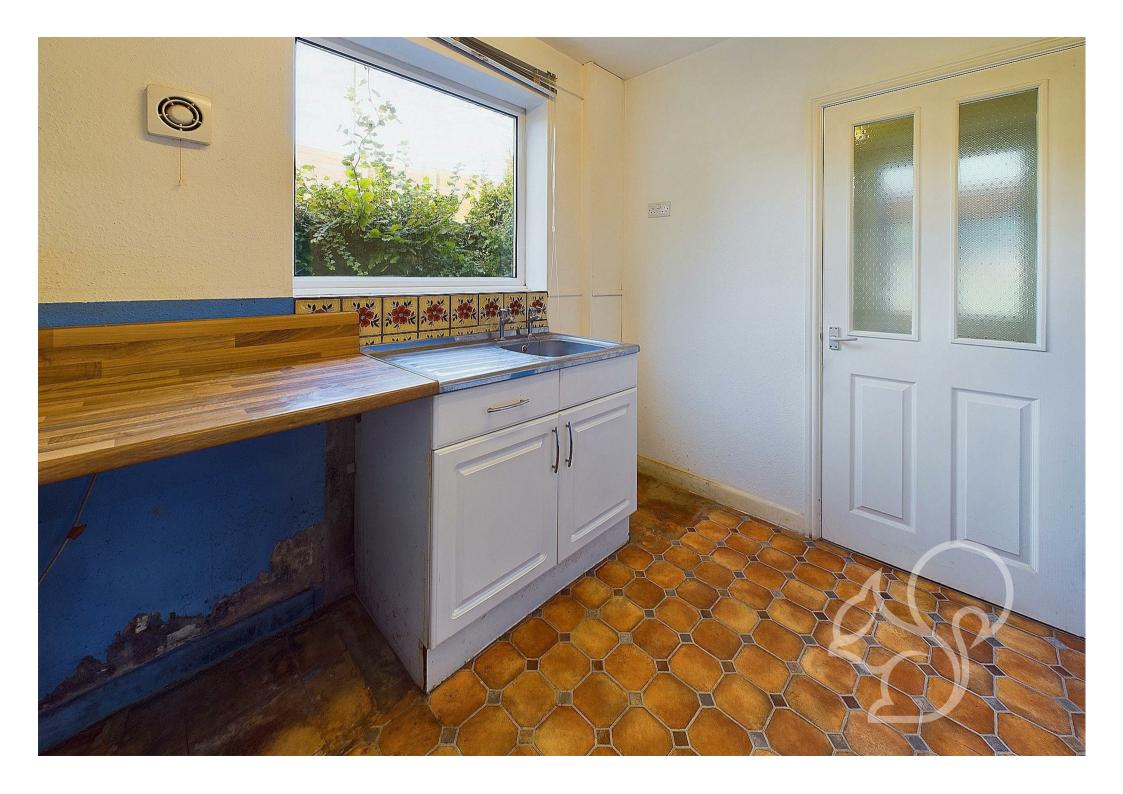

Upon entering, you are greeted by an internal hallway that leads to the living room, a bright and inviting space ideal for relaxation.

The living room flows through to the dining room, offering a great setting for family meals or entertaining guests. Towards the rear of the property, you'll find the kitchen, which provides access to both a WC and a lean-to with a door leading out to the rear garden. Upstairs, the property features two generously sized double bedrooms, both offering ample space for furniture and storage. A large family bathroom completes the upper level, providing potential for a spacious and modern bathroom layout with the right updates.