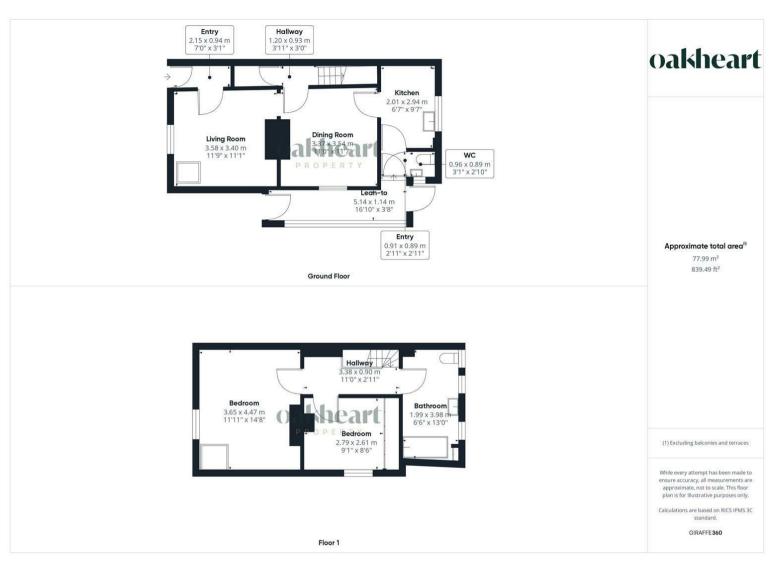

Upon entering, you are greeted by an internal hallway that leads to the living room, a bright and inviting space ideal for relaxation.

The living room flows through to the dining room, offering a great setting for family meals or entertaining guests. Towards the rear of the property, you'll find the kitchen, which provides access to both a WC and a lean-to with a door leading out to the rear garden. Upstairs, the property features two generously sized double bedrooms, both offering ample space for furniture and storage. A large family bathroom completes the upper level, providing potential for a spacious and modern bathroom layout with the right updates.

Agents Note: Whilst every care has been taken to prepare these particulars, they are for guidance purposes only. All measurements are approximate and are for general guidance purposes only and whilst every care has been taken to ensure their accuracy, they should not be relied upon.