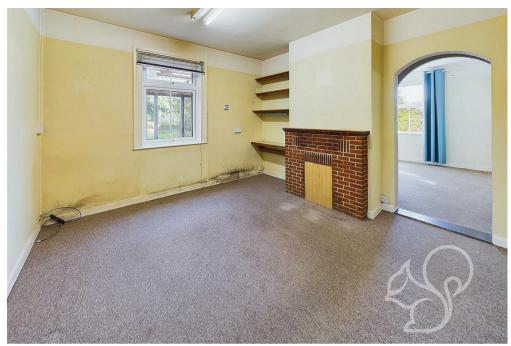

Upon entering, you are greeted by an internal hallway that leads to the living room, a bright and inviting space ideal for relaxation.

The living room flows through to the dining room, offering a great setting for family meals or entertaining guests. Towards the rear of the property, you'll find the kitchen, which provides access to both a WC and a lean-to with a door leading out to the rear garden. Upstairs, the property features two generously sized double bedrooms, both offering ample space for furniture and storage. A large family bathroom completes the upper level, providing potential for a spacious and modern bathroom layout with the right updates.