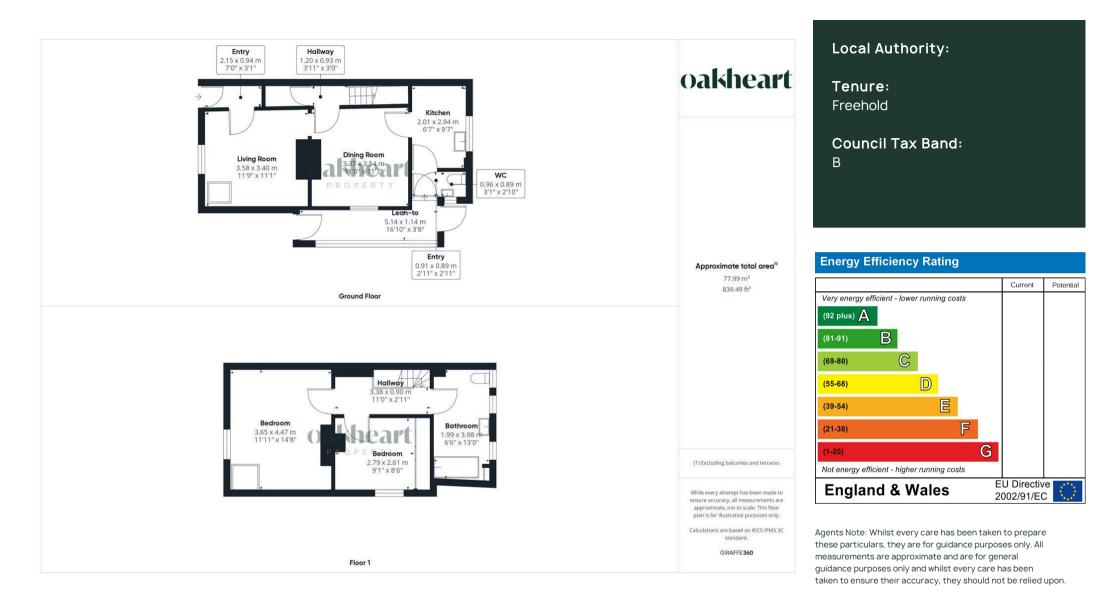

Upon entering, you are greeted by an internal hallway that leads to the living room, a bright and inviting space ideal for relaxation. The living room flows through to the dining room, offering a great setting for family meals or entertaining guests. Towards the rear of the property, you'll find the kitchen, which provides access to both a WC and a lean-to with a door leading out to the rear garden. Upstairs, the property features two generously sized double bedrooms, both offering ample space for furniture and storage. A large family bathroom completes the upper level, providing potential for a spacious and modern bathroom layout with the right updates. Externally, the rear garden provides a private outdoor space with plenty of potential for landscaping or creating a lovely garden retreat.