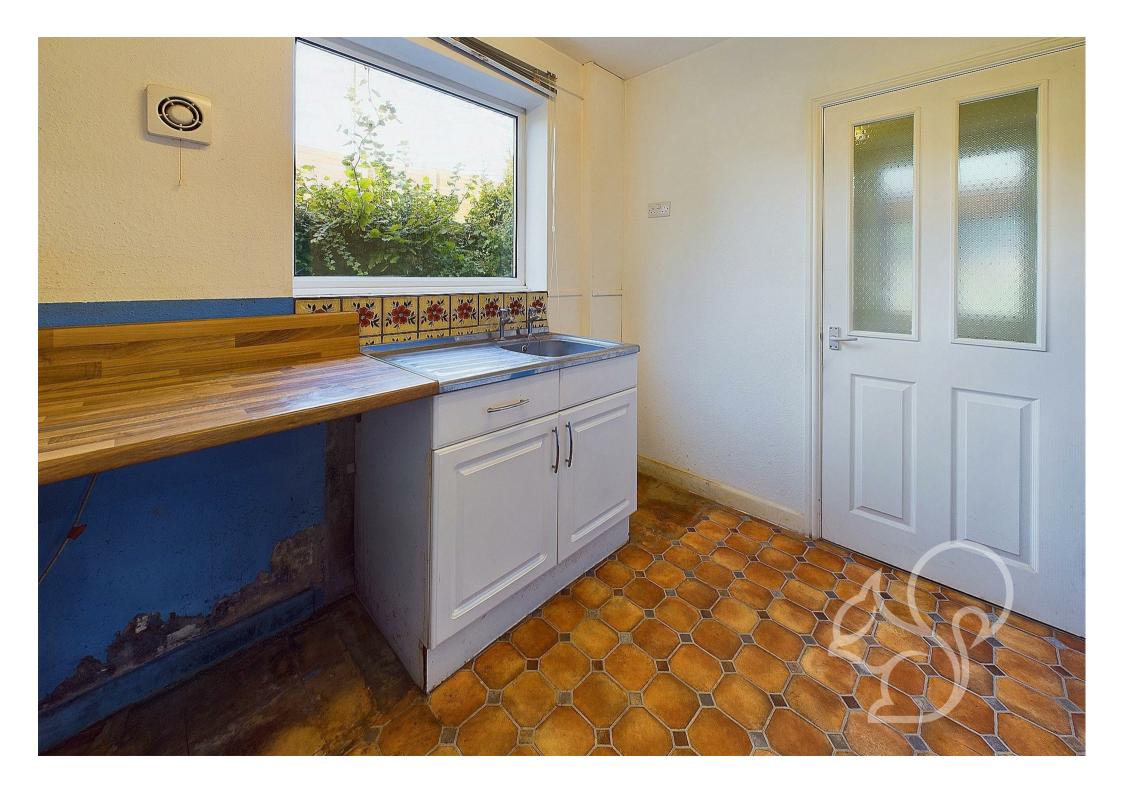

Upon entering, you are greeted by an internal hallway that leads to the living room, a bright and inviting space ideal for relaxation. The living room flows through to the dining room, offering a great setting for family meals or entertaining guests. Towards the rear of the property, you'll find the kitchen, which provides access to both a WC and a lean-to with a door leading out to the rear garden. Upstairs, the property features two generously sized double bedrooms, both offering ample space for furniture and storage. A large family bathroom completes the upper level, providing potential for a spacious and modern bathroom layout with the right updates. Externally, the rear garden provides a private outdoor space with plenty of potential for landscaping or creating a lovely garden retreat.