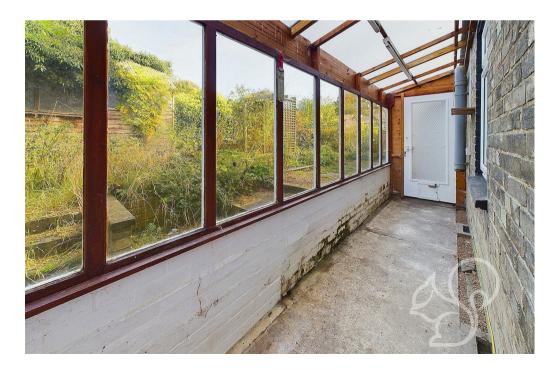

Upon entering, you are greeted by an internal hallway that leads to the living room, a bright and inviting space ideal for relaxation. The living room flows through to the dining room, offering a great setting for family meals or entertaining guests. Towards the rear of the property, you'll find the kitchen, which provides access to both a WC and a lean-to with a door leading out to the rear garden. Upstairs, the property features two generously sized double bedrooms, both offering ample space for furniture and storage. A large family bathroom completes the upper level, providing potential for a spacious and modern bathroom layout with the right updates. Externally, the rear garden provides a private outdoor space with plenty of potential for landscaping or creating a lovely garden retreat.