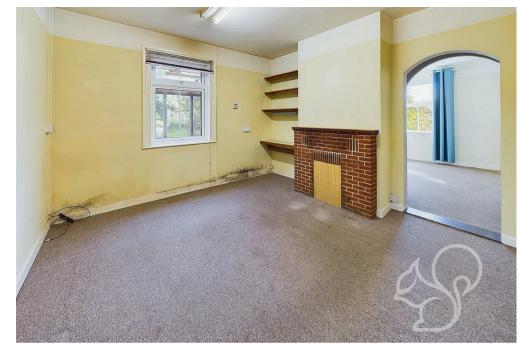

Upon entering, you are greeted by an internal hallway that leads to the living room, a bright and inviting space ideal for relaxation. The living room flows through to the dining room, offering a great setting for family meals or entertaining guests. Towards the rear of the property, you'll find the kitchen, which provides access to both a WC and a lean-to with a door leading out to the rear garden. Upstairs, the property features two generously sized double bedrooms, both offering ample space for furniture and storage. A large family bathroom completes the upper level, providing potential for a spacious and modern bathroom layout with the right updates. Externally, the rear garden provides a private outdoor space with plenty of potential for landscaping or creating a lovely garden retreat.