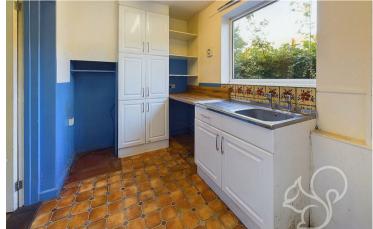

Upon entering, you are greeted by an internal hallway that leads to the living room, a bright and inviting space ideal for relaxation. The living room flows through to the dining room, offering a great setting for family meals or entertaining guests. Towards the rear of the property, you'll find the kitchen, which provides access to both a WC and a lean-to with a door leading out to the rear garden. Upstairs, the property features two generously sized double bedrooms, both offering ample space for furniture and storage. A large family bathroom completes the upper level, providing potential for a spacious and modern bathroom layout with the right updates. Externally, the rear garden provides a private outdoor space with plenty of potential for landscaping or creating a lovely garden retreat.