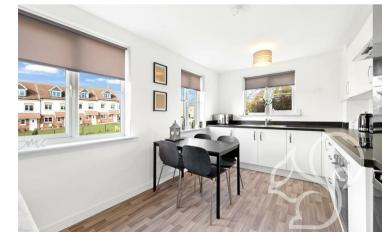

Creating the hub of this lovely home is a modern and immaculately presented L shaped reception room and kitchen/diner. It is perfect for those who enjoy entertaining and is noticeably light with dual aspect windows and a Juliet balcony. Further features include; Carpeted lounge area, vinyl kitchen/dining area, dark laminate work surfaces, sleek gloss effect eye and low level storage units, four ring black glass hob, stainless steel sink and drainer unit, waste cupboard, extractor fan, Juliet balcony to the front and a low level inset oven. Complimenting such an impressive living space are two double bedrooms, a contemporary bathroom and two storage units in the main hallway.