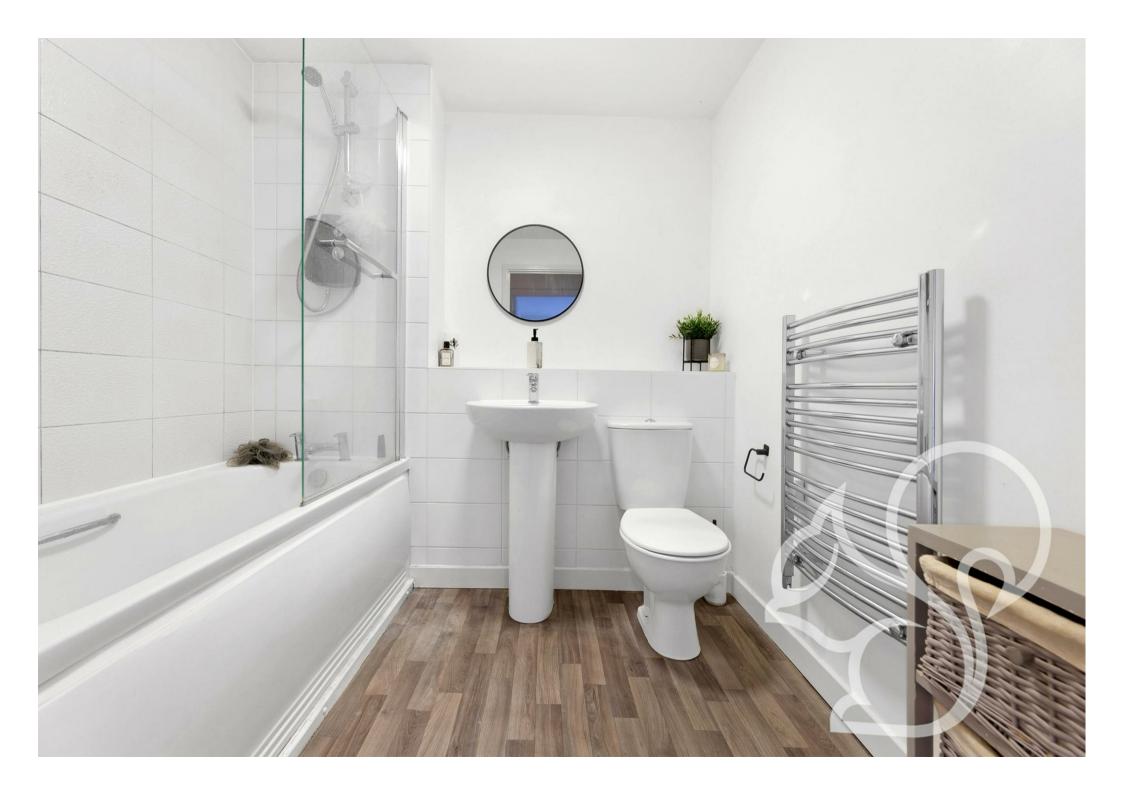

Creating the hub of this lovely home is a modern and immaculately presented L shaped reception room and kitchen/diner. It is perfect for those who enjoy entertaining and is noticeably light with dual aspect windows and a Juliet balcony. Further features include; Carpeted lounge area, vinyl kitchen/dining area, dark laminate work surfaces, sleek gloss effect eye and low level storage units, four ring black glass hob, stainless steel sink and drainer unit, waste cupboard, extractor fan, Juliet balcony to the front and a low level inset oven. Complimenting such an impressive living space are two double bedrooms, a contemporary bathroom and two storage units in the main hallway.

The master bedroom benefits a second Juliet balcony offering a further luxury to the home. Both bedrooms are serviced by a modern fitted bathroom and have use of a coat/shoes cupboard and a utility cupboard where the washer/dryer is situated.