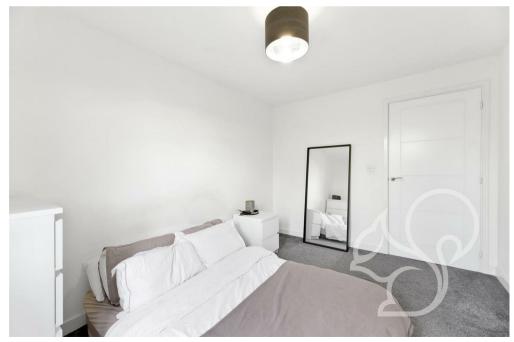

Creating the hub of this lovely home is a modern and immaculately presented L shaped reception room and kitchen/diner. It is perfect for those who enjoy entertaining and is noticeably light with dual aspect windows and a Juliet balcony. Further features include; Carpeted lounge area, vinyl kitchen/dining area, dark laminate work surfaces, sleek gloss effect eye and low level storage units, four ring black glass hob, stainless steel sink and drainer unit, waste cupboard, extractor fan, Juliet balcony to the front and a low level inset oven. Complimenting such an impressive living space are two double bedrooms, a contemporary bathroom and two storage units in the main hallway.

The master bedroom benefits a second Juliet balcony offering a further luxury to the home. Both bedrooms are serviced by a modern fitted bathroom and have use of a coat/shoes cupboard and a utility cupboard where the washer/dryer is situated.