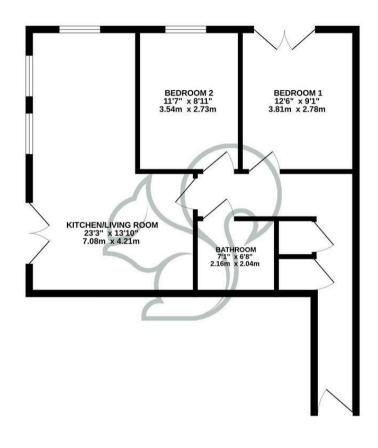

#### GROUND FLOOR 595 sq.ft. (55.3 sq.m.) approx.

TOTALE.FOOR AREA: 595 54,1 (55.3 sg m), approx. While every strengt has been index in exact the becausty of the fragments increases there, resumments of doors, windows, norms and any other terms are approximate and no responsibility is taken for any encouments on or most abancher. This fails in the full interstere pagases and windows the used as only any prospective purchase. This service, syntamic and additional and hand the low level as to the any prospective purchase. This service, syntamic and additional and the data and no guarantee interstered and the service the service and the serv Local Authority: