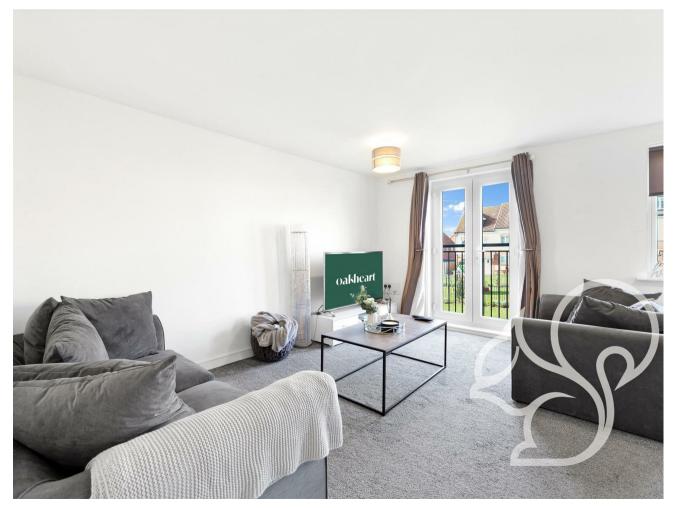

Creating the hub of this lovely home is a modern and immaculately presented L shaped reception room and kitchen/diner. It is perfect for those who enjoy entertaining and is noticeably light with dual aspect windows and a Juliet balcony. Further features include; Carpeted lounge area, vinyl kitchen/dining area, dark laminate work surfaces, sleek gloss effect eye and low level storage units, four ring black glass hob, stainless steel sink and drainer unit, waste cupboard, extractor fan, Juliet balcony to the front and a low level inset oven. Complimenting such an impressive living space are two double bedrooms, a contemporary bathroom and two storage units in the main hallway.

The master bedroom benefits a second Juliet balcony offering a further luxury to the home. Both bedrooms are serviced by a modern fitted bathroom and have use of a coat/shoes cupboard and a utility cupboard where the washer/dryer is situated.