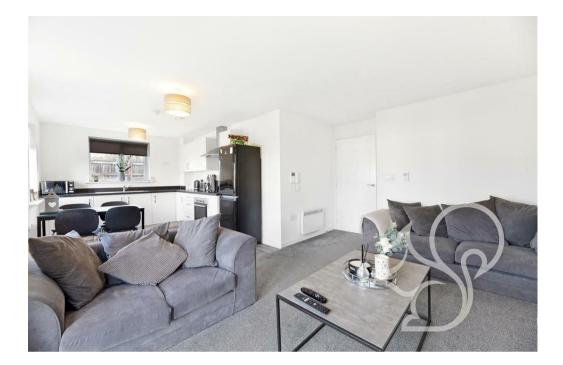

Creating the hub of this lovely home is a modern and immaculately presented L shaped reception room and kitchen/diner. It is perfect for those who enjoy entertaining and is noticeably light with dual aspect windows and a Juliet balcony. Further features include; Carpeted lounge area, vinyl kitchen/dining area, dark laminate work surfaces, sleek gloss effect eye and low level storage units, four ring black glass hob, stainless steel sink and drainer unit, waste cupboard, extractor fan, Juliet balcony to the front and a low level inset oven. Complimenting such an impressive living space are two double bedrooms, a contemporary bathroom and two storage units in the main hallway.