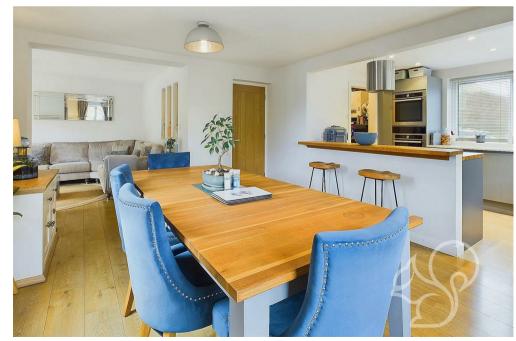

Upon entering the home, you are greeted by a bright and sweeping entrance hall. The kitchen features high-quality fixtures and fittings, complemented by sleek timber work surfaces and ample storage. A convenient larder offers additional space for pantry items, ensuring the kitchen remains uncluttered. Flowing seamlessly from the kitchen is the expansive open-plan dining and living area. This bright and airy space is perfect for entertaining or family gatherings, with plenty of room for a large dining table and comfortable seating. A separate utility room, located just off the kitchen, provides additional storage and space for laundry appliances complete with a WC. For those who work from home or require a dedicated space for studying, the property includes a versatile study, offering a quiet retreat away from the main living areas. The study also provides internal access to the garage and workshop. Upstairs are three generously sized bedrooms, all of which allow ample space to accommodate double beds. The principal suite enjoys stylish wood panelling and dual aspect windows allowing for generous natural light flow. The luxurious family bathroom, finished to a high standard, includes both a bath and a separate shower, catering to all preferences and needs. Externally this home features a wrap around garden commencing with a paved seating terrace that furthers to areas laid to lawn enclosed by various established shrubs and trees. To the front of the property is a block paved driveway allowing of street parking for several vehicles.