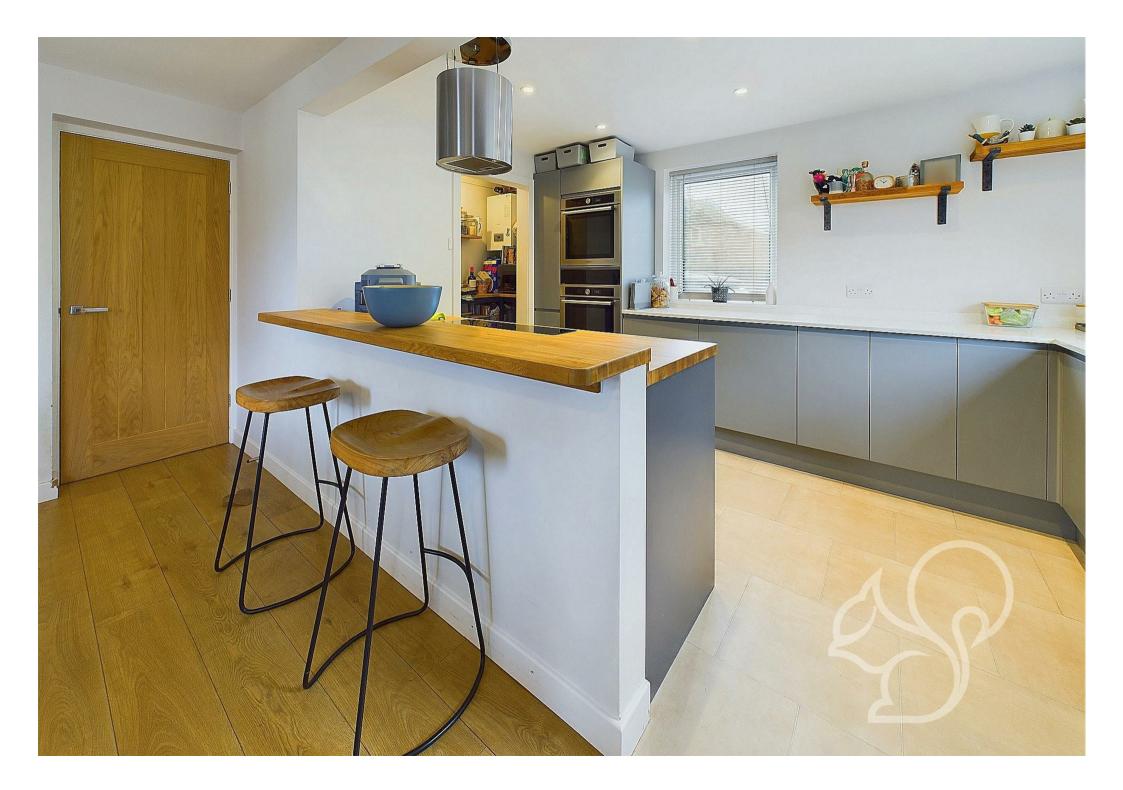

Upon entering the home, you are greeted by a bright and sweeping entrance hall. The kitchen features high-quality fixtures and fittings, complemented by sleek timber work surfaces and ample storage. A convenient larder offers additional space for pantry items, ensuring the kitchen remains uncluttered. Flowing seamlessly from the kitchen is the expansive open-plan dining and living area. This bright and airy space is perfect for entertaining or family gatherings, with plenty of room for a large dining table and comfortable seating. A separate utility room, located just off the kitchen, provides additional storage and space for laundry appliances complete with a WC. For those who work from home or require a dedicated space for studying, the property includes a versatile study, offering a quiet retreat away from the main living areas. The study also provides internal access to the garage and workshop. Upstairs are three generously sized bedrooms, all of which allow ample space to accommodate double beds. The principal suite enjoys stylish wood panelling and dual aspect windows allowing for generous natural light flow. The luxurious family bathroom, finished to a high standard, includes both a bath and a separate shower, catering to all preferences and needs. Externally this home features a wrap around garden commencing with a paved seating terrace that furthers to areas laid to lawn enclosed by various established shrubs and trees. To the front of the property is a block paved driveway allowing of street parking for several vehicles.