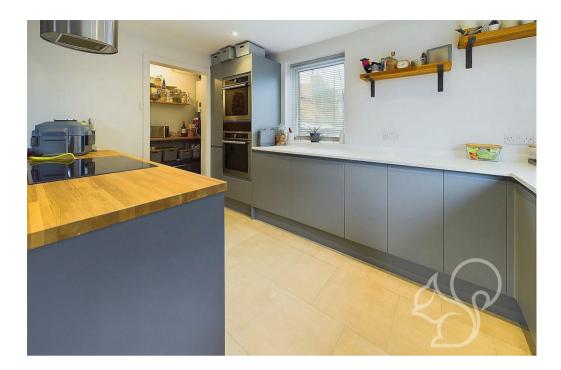

Upon entering the home, you are greeted by a bright and sweeping entrance hall. The kitchen features high-quality fixtures and fittings, complemented by sleek timber work surfaces and ample storage. A convenient larder offers additional space for pantry items, ensuring the kitchen remains uncluttered. Flowing seamlessly from the kitchen is the expansive open-plan dining and living area. This bright and airy space is perfect for entertaining or family gatherings, with plenty of room for a large dining table and comfortable seating. A separate utility room, located just off the kitchen, provides additional storage and space for laundry appliances complete with a WC. For those who work from home or require a dedicated space for studying, the property includes a versatile study, offering a quiet retreat away from the main living areas. The study also provides internal access to the garage and workshop. Upstairs are three generously sized bedrooms, all of which allow ample space to accommodate double beds. The principal suite enjoys stylish wood panelling and dual aspect windows allowing for generous natural light flow. The luxurious family bathroom, finished to a high standard, includes both a bath and a separate shower, catering to all preferences and needs. Externally this home features a wrap around garden commencing with a paved seating terrace that furthers to areas laid to lawn enclosed by various established shrubs and trees. To the front of the property is a block paved driveway allowing of street parking for several vehicles.