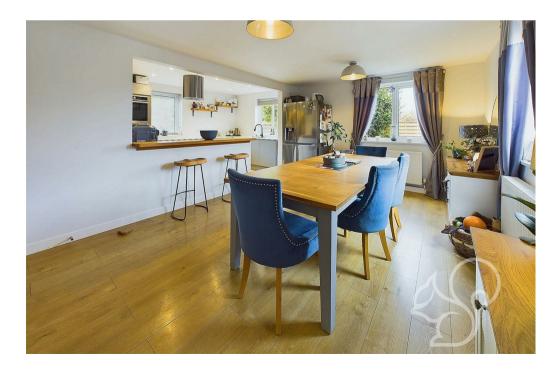

Upon entering the home, you are greeted by a bright and sweeping entrance hall. The kitchen features high-quality fixtures and fittings, complemented by sleek timber work surfaces and ample storage. A convenient larder offers additional space for pantry items, ensuring the kitchen remains uncluttered. Flowing seamlessly from the kitchen is the expansive open-plan dining and living area. This bright and airy space is perfect for entertaining or family gatherings, with plenty of room for a large dining table and comfortable seating. A separate utility room, located just off the kitchen, provides additional storage and space for laundry appliances complete with a WC. For those who work from home or require a dedicated space for studying, the property includes a versatile study, offering a quiet retreat away from the main living areas. The study also provides internal access to the garage and workshop. Upstairs are three generously sized bedrooms, all of which allow ample space to accommodate double beds. The principal suite enjoys stylish wood panelling and dual aspect windows allowing for generous natural light flow. The luxurious family bathroom, finished to a high standard, includes both a bath and a separate shower, catering to all preferences and needs. Externally this home features a wrap around garden commencing with a paved seating terrace that furthers to areas laid to lawn enclosed by various established shrubs and trees. To the front of the property is a block paved driveway allowing of street parking for several vehicles.