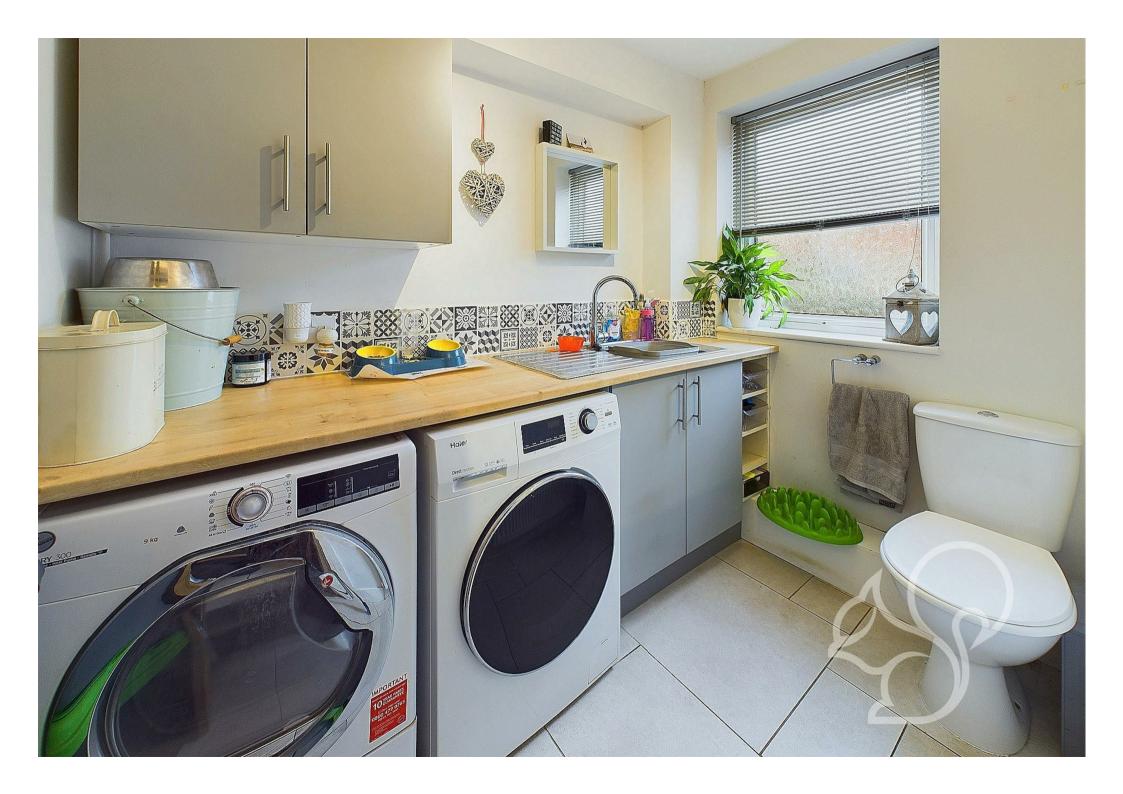

Upon entering the home, you are greeted by a bright and sweeping entrance hall. The kitchen features high-quality fixtures and fittings, complemented by sleek timber work surfaces and ample storage. A convenient larder offers additional space for pantry items, ensuring the kitchen remains uncluttered. Flowing seamlessly from the kitchen is the expansive open-plan dining and living area. This bright and airy space is perfect for entertaining or family gatherings, with plenty of room for a large dining table and comfortable seating. A separate utility room, located just off the kitchen, provides additional storage and space for laundry appliances complete with a WC. For those who work from home or require a dedicated space for studying, the property includes a versatile study, offering a quiet retreat away from the main living areas. The study also provides internal access to the garage and workshop. Upstairs are three generously sized bedrooms, all of which allow ample space to accommodate double beds. The principal suite enjoys stylish wood panelling and dual aspect windows allowing for generous natural light flow. The luxurious family bathroom, finished to a high standard, includes both a bath and a separate shower, catering to all preferences and needs. Externally this home features a wrap around garden commencing with a paved seating terrace that furthers to areas laid to lawn enclosed by various established shrubs and trees. To the front of the property is a block paved driveway allowing of street parking for several vehicles.