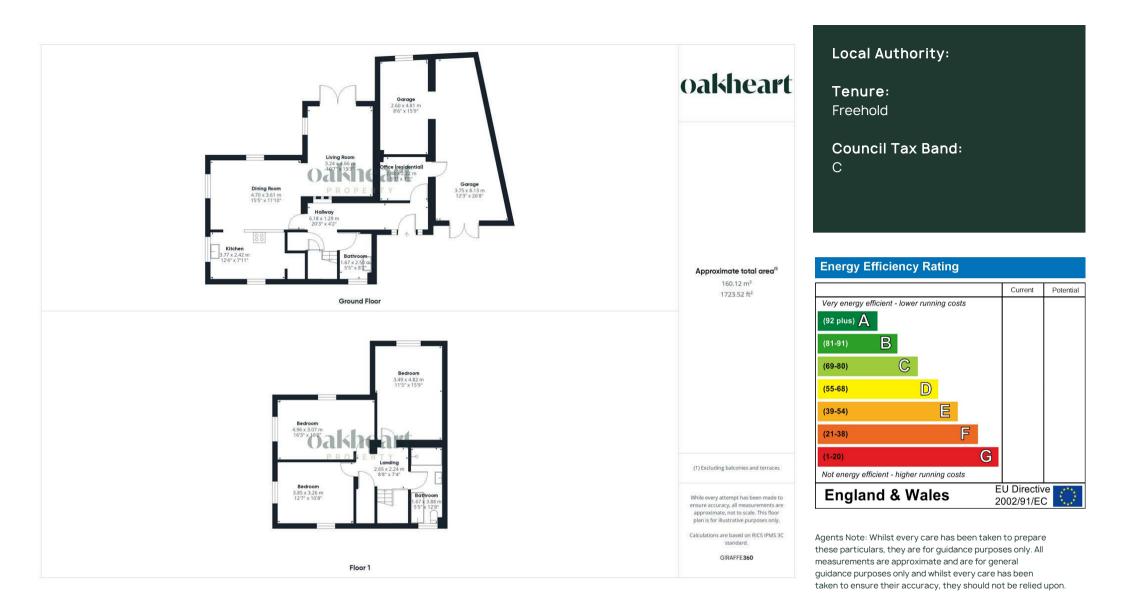

Upon entering the home, you are greeted by a bright and sweeping entrance hall. The kitchen features high-quality fixtures and fittings, complemented by sleek timber work surfaces and ample storage. A convenient larder offers additional space for pantry items, ensuring the kitchen remains uncluttered. Flowing seamlessly from the kitchen is the expansive open-plan dining and living area. This bright and airy space is perfect for entertaining or family gatherings, with plenty of room for a large dining table and comfortable seating. A separate utility room, located just off the kitchen, provides additional storage and space for laundry appliances complete with a WC. For those who work from home or require a dedicated space for studying, the property includes a versatile study, offering a quiet retreat away from the main living areas. The study also provides internal access to the garage and workshop. Upstairs are three generously sized bedrooms, all of which allow ample space to accommodate double beds. The principal suite enjoys stylish wood panelling and dual aspect windows allowing for generous natural light flow. The luxurious family bathroom, finished to a high standard, includes both a bath and a separate shower, catering to all preferences and needs. Externally this home features a wrap around garden commencing with a paved seating terrace that furthers to areas laid to lawn enclosed by various established shrubs and trees. To the front of the property is a block paved driveway allowing of street parking for several vehicles.