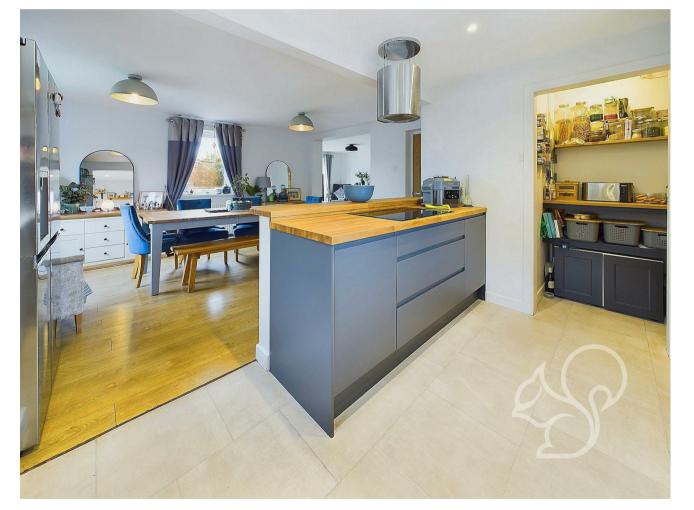

Upon entering the home, you are greeted by a bright and sweeping entrance hall. The kitchen features high-quality fixtures and fittings, complemented by sleek timber work surfaces and ample storage. A convenient larder offers additional space for pantry items, ensuring the kitchen remains uncluttered. Flowing seamlessly from the kitchen is the expansive open-plan dining and living area. This bright and airy space is perfect for entertaining or family gatherings, with plenty of room for a large dining table and comfortable seating. A separate utility room, located just off the kitchen, provides additional storage and space for laundry appliances complete with a WC. For those who work from home or require a dedicated space for studying, the property includes a versatile study, offering a quiet retreat away from the main living areas. The study also provides internal access to the garage and workshop. Upstairs are three generously sized bedrooms, all of which allow ample space to accommodate double beds. The principal suite enjoys stylish wood panelling and dual aspect windows allowing for generous natural light flow. The luxurious family bathroom, finished to a high standard, includes both a bath and a separate shower, catering to all preferences and needs. Externally this home features a wrap around garden commencing with a paved seating terrace that furthers to areas laid to lawn enclosed by various established shrubs and trees. To the front of the property is a block paved driveway allowing of street parking for several vehicles.