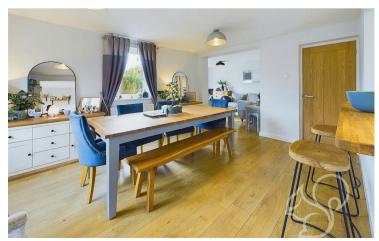

Upon entering the home, you are greeted by a bright and sweeping entrance hall. The kitchen features high-quality fixtures and fittings, complemented by sleek timber work surfaces and ample storage. A convenient larder offers additional space for pantry items, ensuring the kitchen remains uncluttered. Flowing seamlessly from the kitchen is the expansive open-plan dining and living area. This bright and airy space is perfect for entertaining or family gatherings, with plenty of room for a large dining table and comfortable seating. A separate utility room, located just off the kitchen, provides additional storage and space for laundry appliances complete with a WC. For those who work from home or require a dedicated space for studying, the property includes a versatile study, offering a quiet retreat away from the main living areas. The study also provides internal access to the garage and workshop. Upstairs are three generously sized bedrooms, all of which allow ample space to accommodate double beds. The principal suite enjoys stylish wood panelling and dual aspect windows allowing for generous natural light flow. The luxurious family bathroom, finished to a high standard, includes both a bath and a separate shower, catering to all preferences and needs. Externally this home features a wrap around garden commencing with a paved seating terrace that furthers to areas laid to lawn enclosed by various established shrubs and trees. To the front of the property is a block paved driveway allowing of street parking for several vehicles.