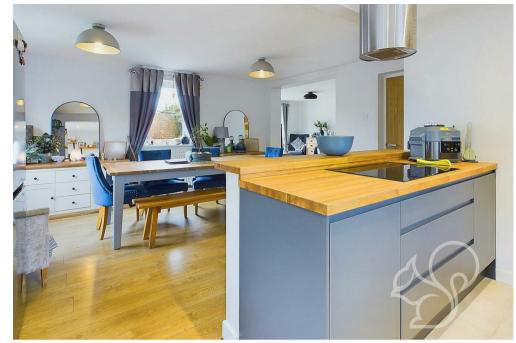

Upon entering the home, you are greeted by a bright and sweeping entrance hall. The kitchen features high-quality fixtures and fittings, complemented by sleek timber work surfaces and ample storage. A convenient larder offers additional space for pantry items, ensuring the kitchen remains uncluttered. Flowing seamlessly from the kitchen is the expansive open-plan dining and living area. This bright and airy space is perfect for entertaining or family gatherings, with plenty of room for a large dining table and comfortable seating. A separate utility room, located just off the kitchen, provides additional storage and space for laundry appliances complete with a WC. For those who work from home or require a dedicated space for studying, the property includes a versatile study, offering a quiet retreat away from the main living areas. The study also provides internal access to the garage and workshop. Upstairs are three generously sized bedrooms, all of which allow ample space to accommodate double beds. The principal suite enjoys stylish wood panelling and dual aspect windows allowing for generous natural light flow. The luxurious family bathroom, finished to a high standard, includes both a bath and a separate shower, catering to all preferences and needs. Externally this home features a wrap around garden commencing with a paved seating terrace that furthers to areas laid to lawn enclosed by various established shrubs and trees. To the front of the property is a block paved driveway allowing of street parking for several vehicles.