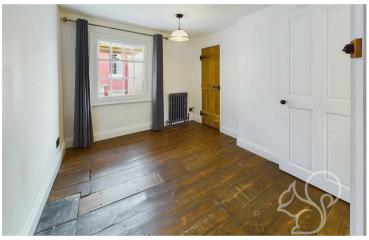

Entry is gained to in internal entrance hall with stairs rising to the first floor. The living room is located at the front of the property laid with attractive and durable timber parquet flooring the runs seamlessly through to the kitchen. The kitchen enjoys a characterful finish fit with a generous range of floor mounted units topped with solid timber work surfaces, white tiled splash backs, an inset sink and drainer unit with chrome mixer tap and door opening to the rear courtyard. To the first floor are the two bedrooms. The principal suite offers generous proportions allowing ample space to accommodate a double bed, further benefitting from a well sized storage cupboard. The second bedroom provides space for a single bed or offers the perfect space for a home study. The family bathroom offers a sleek partially tiled finish comprising of a panel bath with shower attachment over the tub, a low level WC and vanity unit.