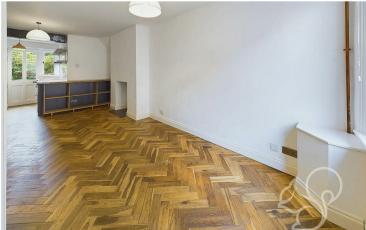

Entry is gained to in internal entrance hall with stairs rising to the first floor. The living room is located at the front of the property laid with attractive and durable timber parquet flooring the runs seamlessly through to the kitchen. The kitchen enjoys a characterful finish fit with a generous range of floor mounted units topped with solid timber work surfaces, white tiled splash backs, an inset sink and drainer unit with chrome mixer tap and door opening to the rear courtyard. To the first floor are the two bedrooms. The principal suite offers generous proportions allowing ample space to accommodate a double bed, further benefitting from a well sized storage cupboard. The second bedroom provides space for a single bed or offers the perfect space for a home study. The family bathroom offers a sleek partially tiled finish comprising of a panel bath with shower attachment over the tub, a low level WC and vanity unit.