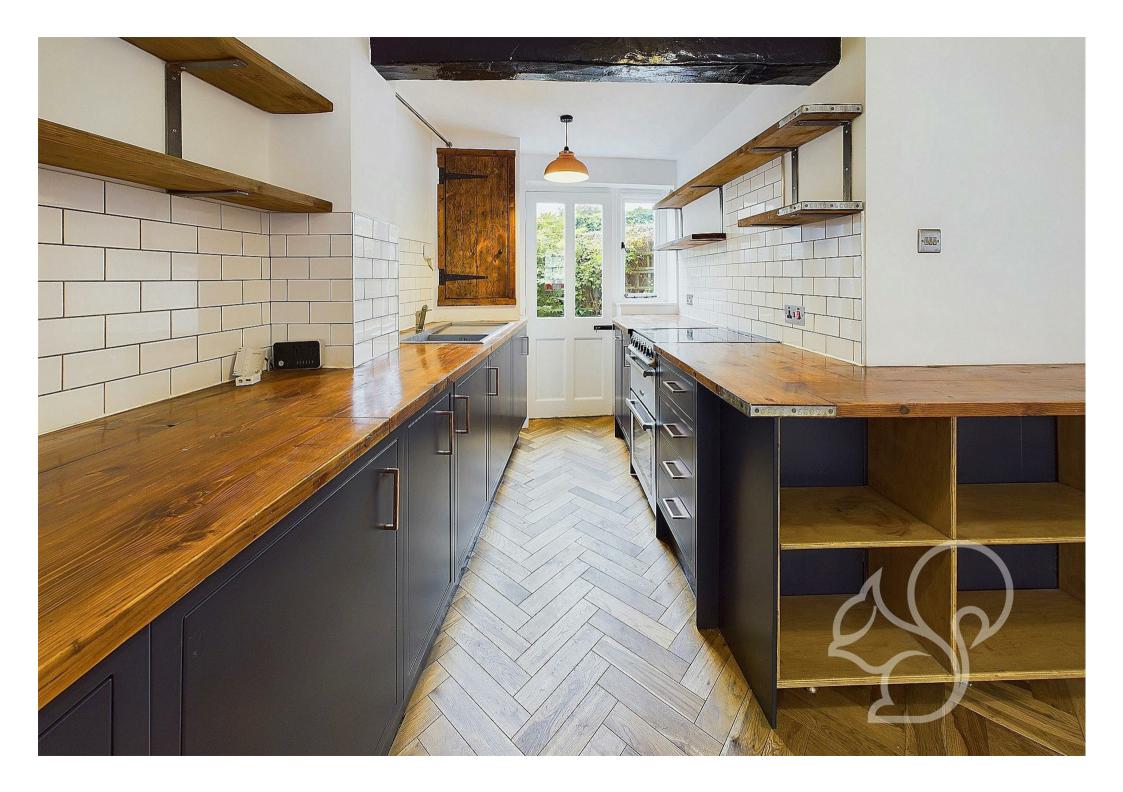

Entry is gained to in internal entrance hall with stairs rising to the first floor. The living room is located at the front of the property laid with attractive and durable timber parquet flooring the runs seamlessly through to the kitchen. The kitchen enjoys a characterful finish fit with a generous range of floor mounted units topped with solid timber work surfaces, white tiled splash backs, an inset sink and drainer unit with chrome mixer tap and door opening to the rear courtyard. To the first floor are the two bedrooms. The principal suite offers generous proportions allowing ample space to accommodate a double bed, further benefitting from a well sized storage cupboard. The second bedroom provides space for a single bed or offers the perfect space for a home study. The family bathroom offers a sleek partially tiled finish comprising of a panel bath with shower attachment over the tub, a low level WC and vanity unit.