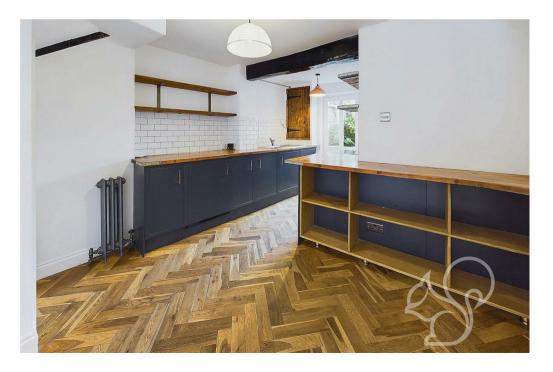

Entry is gained to in internal entrance hall with stairs rising to the first floor. The living room is located at the front of the property laid with attractive and durable timber parquet flooring the runs seamlessly through to the kitchen. The kitchen enjoys a characterful finish fit with a generous range of floor mounted units topped with solid timber work surfaces, white tiled splash backs, an inset sink and drainer unit with chrome mixer tap and door opening to the rear courtyard. To the first floor are the two bedrooms. The principal suite offers generous proportions allowing ample space to accommodate a double bed, further benefitting from a well sized storage cupboard. The second bedroom provides space for a single bed or offers the perfect space for a home study. The family bathroom offers a sleek partially tiled finish comprising of a panel bath with shower attachment over the tub, a low level WC and vanity unit.