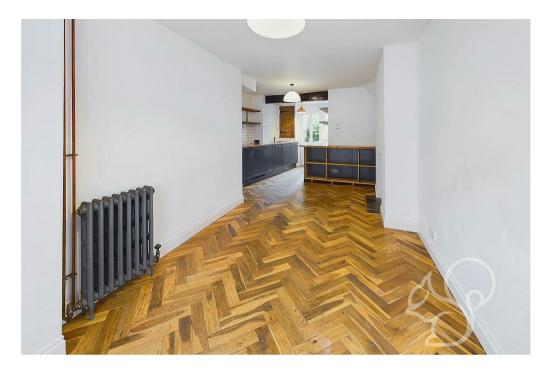

Entry is gained to in internal entrance hall with stairs rising to the first floor. The living room is located at the front of the property laid with attractive and durable timber parquet flooring the runs seamlessly through to the kitchen. The kitchen enjoys a characterful finish fit with a generous range of floor mounted units topped with solid timber work surfaces, white tiled splash backs, an inset sink and drainer unit with chrome mixer tap and door opening to the rear courtyard. To the first floor are the two bedrooms. The principal suite offers generous proportions allowing ample space to accommodate a double bed, further benefitting from a well sized storage cupboard. The second bedroom provides space for a single bed or offers the perfect space for a home study. The family bathroom offers a sleek partially tiled finish comprising of a panel bath with shower attachment over the tub, a low level WC and vanity unit.