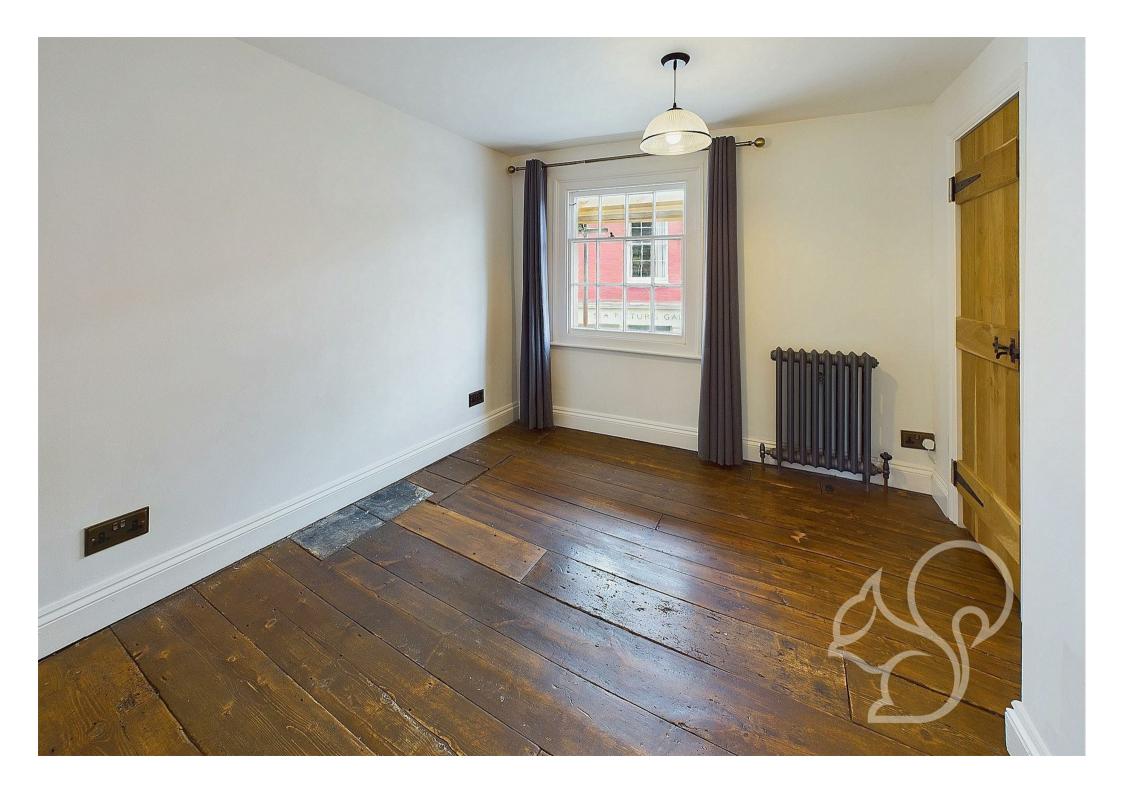

Entry is gained to in internal entrance hall with stairs rising to the first floor. The living room is located at the front of the property laid with attractive and durable timber parquet flooring the runs seamlessly through to the kitchen. The kitchen enjoys a characterful finish fit with a generous range of floor mounted units topped with solid timber work surfaces, white tiled splash backs, an inset sink and drainer unit with chrome mixer tap and door opening to the rear courtyard. To the first floor are the two bedrooms. The principal suite offers generous proportions allowing ample space to accommodate a double bed, further benefitting from a well sized storage cupboard. The second bedroom provides space for a single bed or offers the perfect space for a home study. The family bathroom offers a sleek partially tiled finish comprising of a panel bath with shower attachment over the tub, a low level WC and vanity unit.