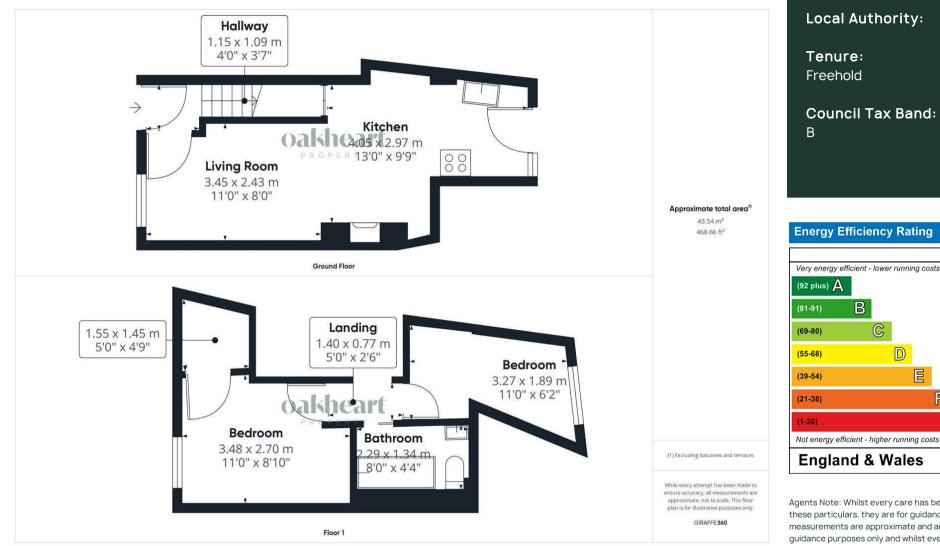

Entry is gained to in internal entrance hall with stairs rising to the first floor. The living room is located at the front of the property laid with attractive and durable timber parquet flooring the runs seamlessly through to the kitchen. The kitchen enjoys a characterful finish fit with a generous range of floor mounted units topped with solid timber work surfaces, white tiled splash backs, an inset sink and drainer unit with chrome mixer tap and door opening to the rear courtyard. To the first floor are the two bedrooms. The principal suite offers generous proportions allowing ample space to accommodate a double bed, further benefitting from a well sized storage cupboard. The second bedroom provides space for a single bed or offers the perfect space for a home study. The family bathroom offers a sleek partially tiled finish comprising of a panel bath with shower attachment over the tub, a low level WC and vanity unit.

To the rear of the property is a low maintenance courtyard style garden laid with slate chippings and a raised sleeper bed, ideal for plants and shrubs.

Call Oakheart today to arrange your viewing!

Tenure: Freehold Council Tax Band: **Energy Efficiency Rating** Current Potential Very energy efficient - lower running costs (92 plus) A 90 B С 69 (69-80) D (55-68)