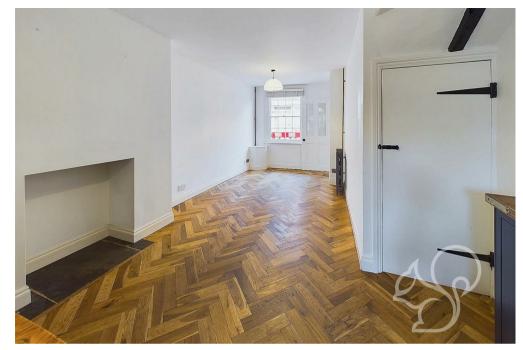

Entry is gained to in internal entrance hall with stairs rising to the first floor. The living room is located at the front of the property laid with attractive and durable timber parquet flooring the runs seamlessly through to the kitchen. The kitchen enjoys a characterful finish fit with a generous range of floor mounted units topped with solid timber work surfaces, white tiled splash backs, an inset sink and drainer unit with chrome mixer tap and door opening to the rear courtyard. To the first floor are the two bedrooms. The principal suite offers generous proportions allowing ample space to accommodate a double bed, further benefitting from a well sized storage cupboard. The second bedroom provides space for a single bed or offers the perfect space for a home study. The family bathroom offers a sleek partially tiled finish comprising of a panel bath with shower attachment over the tub, a low level WC and vanity unit.