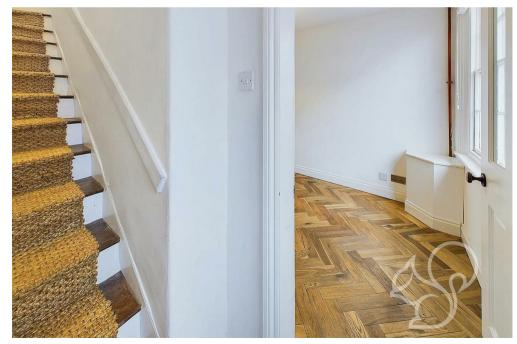

Entry is gained to in internal entrance hall with stairs rising to the first floor. The living room is located at the front of the property laid with attractive and durable timber parquet flooring the runs seamlessly through to the kitchen. The kitchen enjoys a characterful finish fit with a generous range of floor mounted units topped with solid timber work surfaces, white tiled splash backs, an inset sink and drainer unit with chrome mixer tap and door opening to the rear courtyard. To the first floor are the two bedrooms. The principal suite offers generous proportions allowing ample space to accommodate a double bed, further benefitting from a well sized storage cupboard. The second bedroom provides space for a single bed or offers the perfect space for a home study. The family bathroom offers a sleek partially tiled finish comprising of a panel bath with shower attachment over the tub, a low level WC and vanity unit.