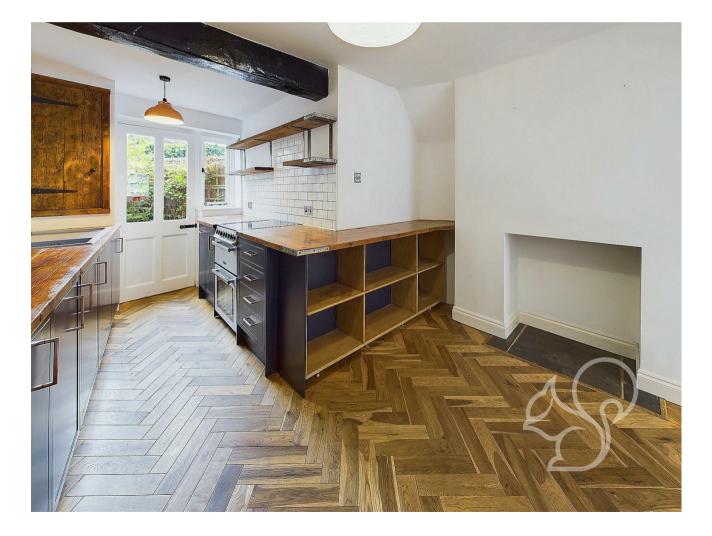

Entry is gained to in internal entrance hall with stairs rising to the first floor. The living room is located at the front of the property laid with attractive and durable timber parquet flooring the runs seamlessly through to the kitchen. The kitchen enjoys a characterful finish fit with a generous range of floor mounted units topped with solid timber work surfaces, white tiled splash backs, an inset sink and drainer unit with chrome mixer tap and door opening to the rear courtyard. To the first floor are the two bedrooms. The principal suite offers generous proportions allowing ample space to accommodate a double bed, further benefitting from a well sized storage cupboard. The second bedroom provides space for a single bed or offers the perfect space for a home study. The family bathroom offers a sleek partially tiled finish comprising of a panel bath with shower attachment over the tub, a low level WC and vanity unit.