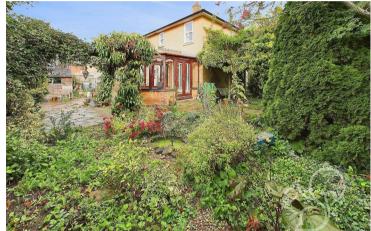

The wrap around rear garden is generous in size commencing with a large paved area that furthers to an area of established plants and shrubs. To the front of the property is off street parking and access to the garage.