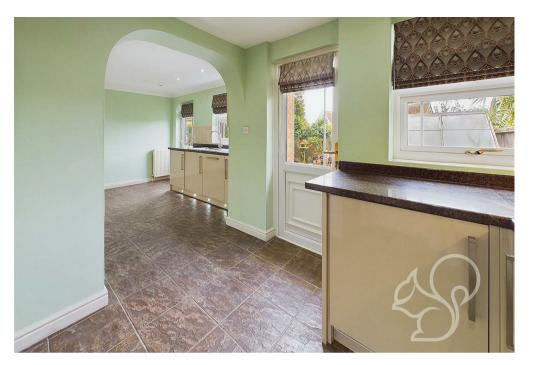

Upon entering the home, you are welcomed into a bright and airy vestibule that furthers to an internal hallway, providing access to the various living spaces on the ground floor. The large living room is a standout feature of the property, boasting French doors that lead into a delightful sun room, flooding the space with natural light. The kitchen provides a contemporary finish fit with a range of stylish gloss floor and wall mounted units fit with down lighting topped with stone effect work surfaces, an integral eye level oven, integral dishwasher, four ring induction hob, tiled splash backs and in inset sink and drainer unit with chrome mixer tap. The kitchen flows into the formal dining room, providing a perfect setting for family meals or hosting dinner parties. For those who work from home, the separate study offers a quiet and private space for productivity, while the ground-floor WC adds convenience for guests. Upstairs, the property features four well-proportioned bedrooms. The principal bedroom benefits from ensuite facilities and fitted wardrobe space. Two additional double bedrooms provide plenty of space for family members or guests, and the fourth bedroom, a generous single, could also serve as a nursery, or hobby room. Concluding the upstairs accommodation is the family bathroom, which offers a traditional design, complete with a bath and overhead shower.