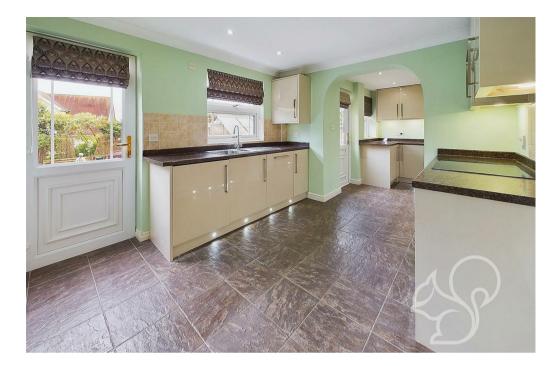

Upon entering the home, you are welcomed into a bright and airy vestibule that furthers to an internal hallway, providing access to the various living spaces on the ground floor. The large living room is a standout feature of the property, boasting French doors that lead into a delightful sun room, flooding the space with natural light. The kitchen provides a contemporary finish fit with a range of stylish gloss floor and wall mounted units fit with down lighting topped with stone effect work surfaces, an integral eye level oven, integral dishwasher, four ring induction hob, tiled splash backs and in inset sink and drainer unit with chrome mixer tap. The kitchen flows into the formal dining room, providing a perfect setting for family meals or hosting dinner parties. For those who work from home, the separate study offers a quiet and private space for productivity, while the ground-floor WC adds convenience for guests. Upstairs, the property features four well-proportioned bedrooms. The principal bedroom benefits from ensuite facilities and fitted wardrobe space. Two additional double bedrooms provide plenty of space for family members or guests, and the fourth bedroom, a generous single, could also serve as a nursery, or hobby room. Concluding the upstairs accommodation is the family bathroom, which offers a traditional design, complete with a bath and overhead shower.