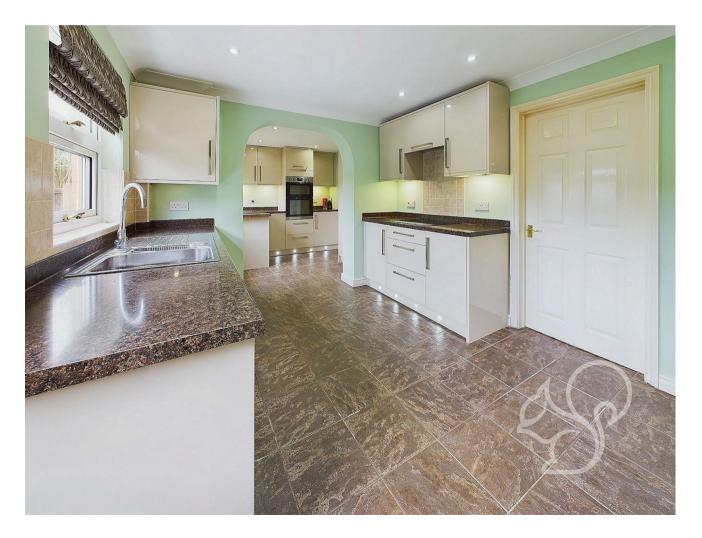

Upon entering the home, you are welcomed into a bright and airy vestibule that furthers to an internal hallway, providing access to the various living spaces on the ground floor. The large living room is a standout feature of the property, boasting French doors that lead into a delightful sun room, flooding the space with natural light. The kitchen provides a contemporary finish fit with a range of stylish gloss floor and wall mounted units fit with down lighting topped with stone effect work surfaces, an integral eye level oven, integral dishwasher, four ring induction hob, tiled splash backs and in inset sink and drainer unit with chrome mixer tap. The kitchen flows into the formal dining room, providing a perfect setting for family meals or hosting dinner parties. For those who work from home, the separate study offers a quiet and private space for productivity, while the ground-floor WC adds convenience for guests. Upstairs, the property features four well-proportioned bedrooms. The principal bedroom benefits from ensuite facilities and fitted wardrobe space. Two additional double bedrooms provide plenty of space for family members or guests, and the fourth bedroom, a generous single, could also serve as a nursery, or hobby room. Concluding the upstairs accommodation is the family bathroom, which offers a traditional design, complete with a bath and overhead shower.