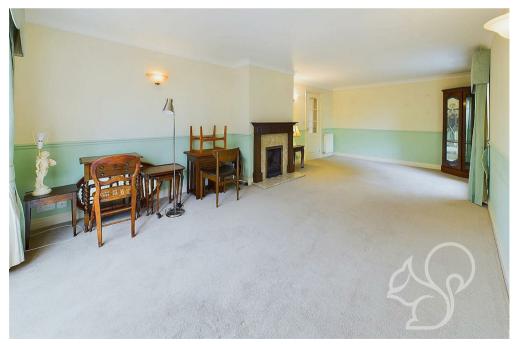

Upon entering the home, you are welcomed into a bright and airy vestibule that furthers to an internal hallway, providing access to the various living spaces on the ground floor. The large living room is a standout feature of the property, boasting French doors that lead into a delightful sun room, flooding the space with natural light. The kitchen provides a contemporary finish fit with a range of stylish gloss floor and wall mounted units fit with down lighting topped with stone effect work surfaces, an integral eye level oven, integral dishwasher, four ring induction hob, tiled splash backs and in inset sink and drainer unit with chrome mixer tap. The kitchen flows into the formal dining room, providing a perfect setting for family meals or hosting dinner parties. For those who work from home, the separate study offers a quiet and private space for productivity, while the ground-floor WC adds convenience for guests. Upstairs, the property features four well-proportioned bedrooms. The principal bedroom benefits from ensuite facilities and fitted wardrobe space. Two additional double bedrooms provide plenty of space for family members or guests, and the fourth bedroom, a generous single, could also serve as a nursery, or hobby room. Concluding the upstairs accommodation is the family bathroom, which offers a traditional design, complete with a bath and overhead shower.