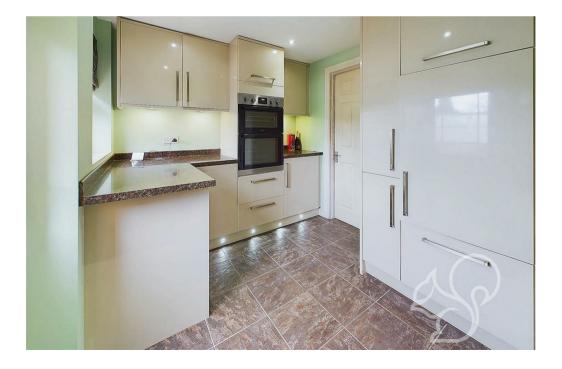

Upon entering the home, you are welcomed into a bright and airy vestibule that furthers to an internal hallway, providing access to the various living spaces on the ground floor. The large living room is a standout feature of the property, boasting French doors that lead into a delightful sun room, flooding the space with natural light. The kitchen provides a contemporary finish fit with a range of stylish gloss floor and wall mounted units fit with down lighting topped with stone effect work surfaces, an integral eye level oven, integral dishwasher, four ring induction hob, tiled splash backs and in inset sink and drainer unit with chrome mixer tap. The kitchen flows into the formal dining room, providing a perfect setting for family meals or hosting dinner parties. For those who work from home, the separate study offers a quiet and private space for productivity, while the ground-floor WC adds convenience for guests. Upstairs, the property features four well-proportioned bedrooms. The principal bedroom benefits from ensuite facilities and fitted wardrobe space. Two additional double bedrooms provide plenty of space for family members or guests, and the fourth bedroom, a generous single, could also serve as a nursery, or hobby room. Concluding the upstairs accommodation is the family bathroom, which offers a traditional design, complete with a bath and overhead shower.