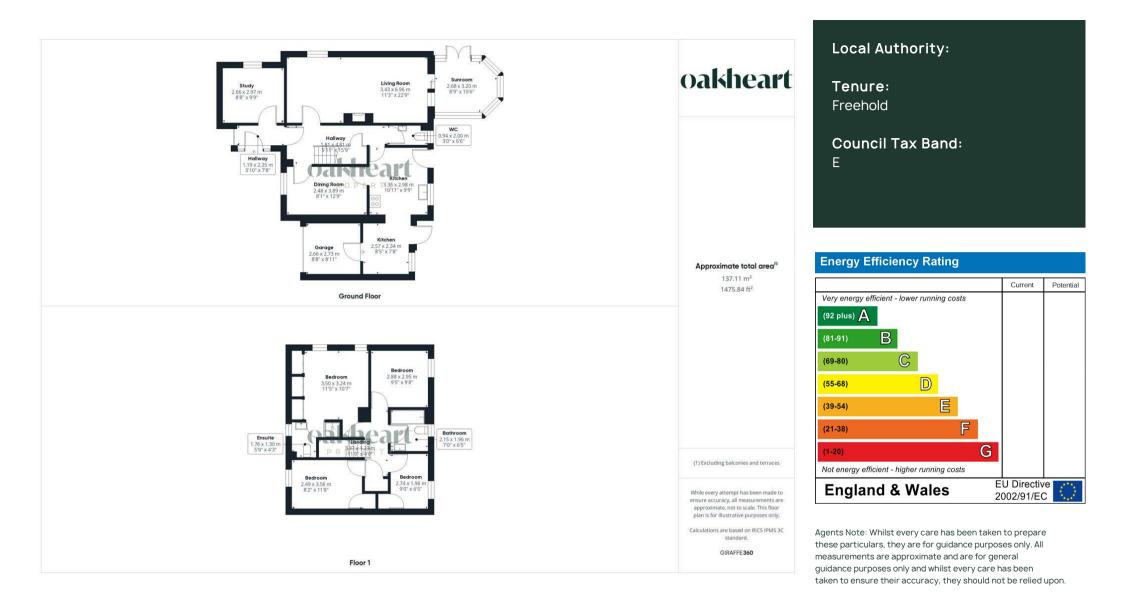

Upon entering the home, you are welcomed into a bright and airy vestibule that furthers to an internal hallway, providing access to the various living spaces on the ground floor. The large living room is a standout feature of the property, boasting French doors that lead into a delightful sun room, flooding the space with natural light. The kitchen provides a contemporary finish fit with a range of stylish gloss floor and wall mounted units fit with down lighting topped with stone effect work surfaces, an integral eye level oven, integral dishwasher, four ring induction hob, tiled splash backs and in inset sink and drainer unit with chrome mixer tap. The kitchen flows into the formal dining room, providing a perfect setting for family meals or hosting dinner parties. For those who work from home, the separate study offers a quiet and private space for productivity, while the ground-floor WC adds convenience for guests. Upstairs, the property features four well-proportioned bedrooms. The principal bedroom benefits from ensuite facilities and fitted wardrobe space. Two additional double bedrooms provide plenty of space for family members or guests, and the fourth bedroom, a generous single, could also serve as a nursery, or hobby room. Concluding the upstairs accommodation is the family bathroom, which offers a traditional design, complete with a bath and overhead shower.

The wrap around rear garden is generous in size commencing with a large paved area that furthers to an area of established plants and shrubs. To the front of the property is off street parking and access to the garage.