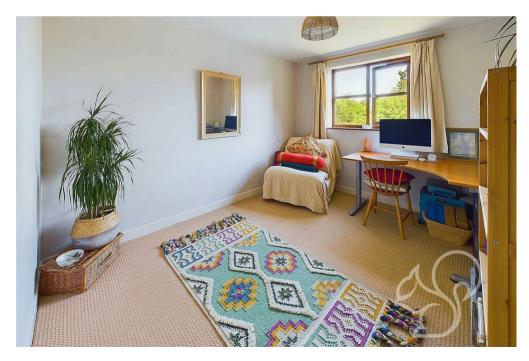

The entrance hall, featuring parquet flooring, exposed beams, and a study nook, welcomes you into this spacious property. The kitchen is well-appointed with a range of wall and base units, integrated

appliances, and a butler sink, leading down to a charming breakfast room with French doors opening to the sitting room. The expansive sitting room, with French doors to the external seating terrace, is a cozy retreat featuring a log-burning stove set in a red brick chimney. Adjoining this is a versatile music/dining room, with parquet flooring, exposed beams, and a bay window overlooking the front. Concluding the ground floor is a useful cloakroom comprising of a low level WC and wash hand basin. Upstairs, the principal suite is a serene space with dual aspect windows offering sweeping views of the gardens and valley. It includes an en-suite shower room and a utility closet with laundry facilities. Three additional double bedrooms, of which

the second and third enjoying charming exposed beams and generous proportions, share a family bathroom equipped with a bath and overhead shower.

Outside, the property boasts a gravel driveway with ample parking, a double garage, and beautifully landscaped gardens. The front garden features a lawn and mature shrubbery, while the rear garden provides a tranquil space with a paved terrace, perfect for outdoor dining, and a variety of mature trees and plants. This is an ideal family home offering both indoor and outdoor charm.