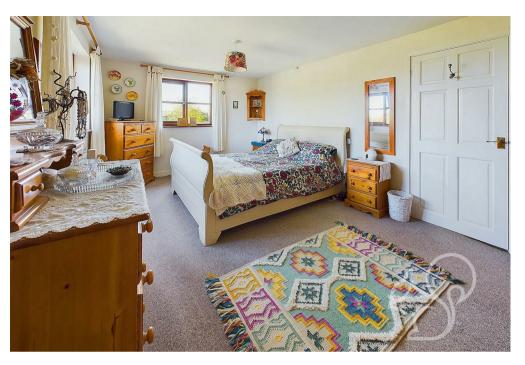

The entrance hall, featuring parquet flooring, exposed beams, and a study nook, welcomes you into this spacious property. The kitchen is well-appointed with a range of wall and base units, integrated

appliances, and a butler sink, leading down to a charming breakfast room with French doors opening to the sitting room. The expansive sitting room, with French doors to the external seating terrace, is a cozy retreat featuring a log-burning stove set in a red brick chimney. Adjoining this is a versatile music/dining room, with parquet flooring, exposed beams, and a bay window overlooking the front. Concluding the ground floor is a useful cloakroom comprising of a low level WC and wash hand basin. Upstairs, the principal suite is a serene space with dual aspect windows offering sweeping views of the gardens and valley. It includes an en-suite shower room and a utility closet with laundry facilities. Three additional double bedrooms, of which

the second and third enjoying charming exposed beams and generous proportions, share a family bathroom equipped with a bath and overhead shower.

Outside, the property boasts a gravel driveway with ample parking, a double garage, and beautifully landscaped gardens. The front garden features a lawn and mature shrubbery, while the rear garden provides a tranquil space with a paved terrace, perfect for outdoor dining, and a variety of mature trees and plants. This is an ideal family home offering both indoor and outdoor charm.