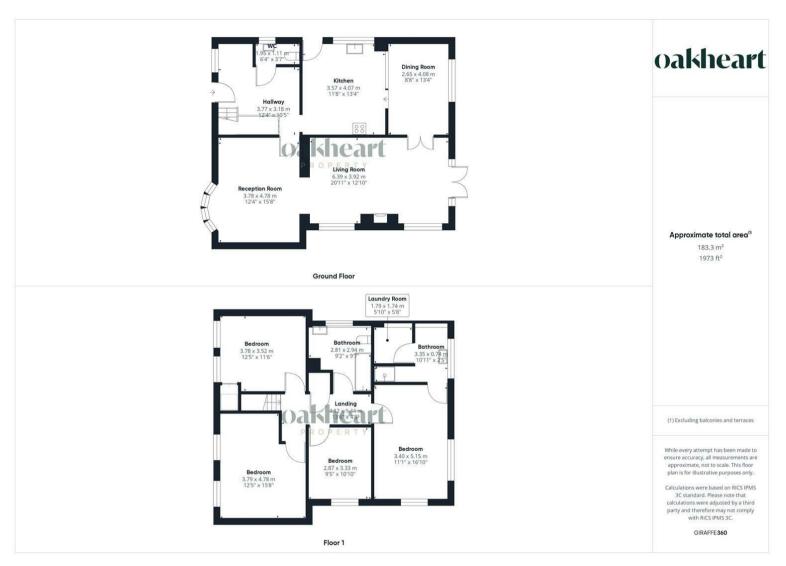

A charming and well proportioned four bedroom detached home located within the picturesque Suffolk village of Ashen. This unlisted residence enjoys far reaching views over the valley and sits upon an impressive 0.25 acre plot. Boasting four double bedrooms with versatile ground floor living space, off street parking for multiple vehicles and a detached double garage, this home is not one to be missed!

The entrance hall, featuring parquet flooring, exposed beams, and a study nook, welcomes you into this spacious property. The kitchen is well-appointed with a range of wall and base units, integrated

appliances, and a butler sink, leading down to a charming breakfast room with French doors opening to the sitting room. The expansive sitting room, with French doors to the external seating terrace, is a cozy retreat featuring a log-burning stove set in a red brick chimney. Adjoining this is a versatile music/dining room, with parquet flooring, exposed beams, and a bay window overlooking the front. Concluding the ground floor is a useful cloakroom comprising of a low level WC and wash hand basin. Upstairs, the principal suite is a serene space with dual aspect windows offering sweeping views of the gardens and valley. It includes an en-suite shower room and a utility closet with laundry facilities. Three additional double bedrooms, of which

the second and third enjoying charming exposed beams and generous proportions, share a family bathroom equipped with a bath and overhead shower.

Outside, the property boasts a gravel driveway with ample parking, a double garage, and beautifully landscaped gardens. The front garden features a lawn and mature shrubbery, while the rear garden provides a tranquil space with a paved terrace, perfect for outdoor dining, and a variety of mature trees and plants. This is an ideal family home offering both indoor and outdoor charm.