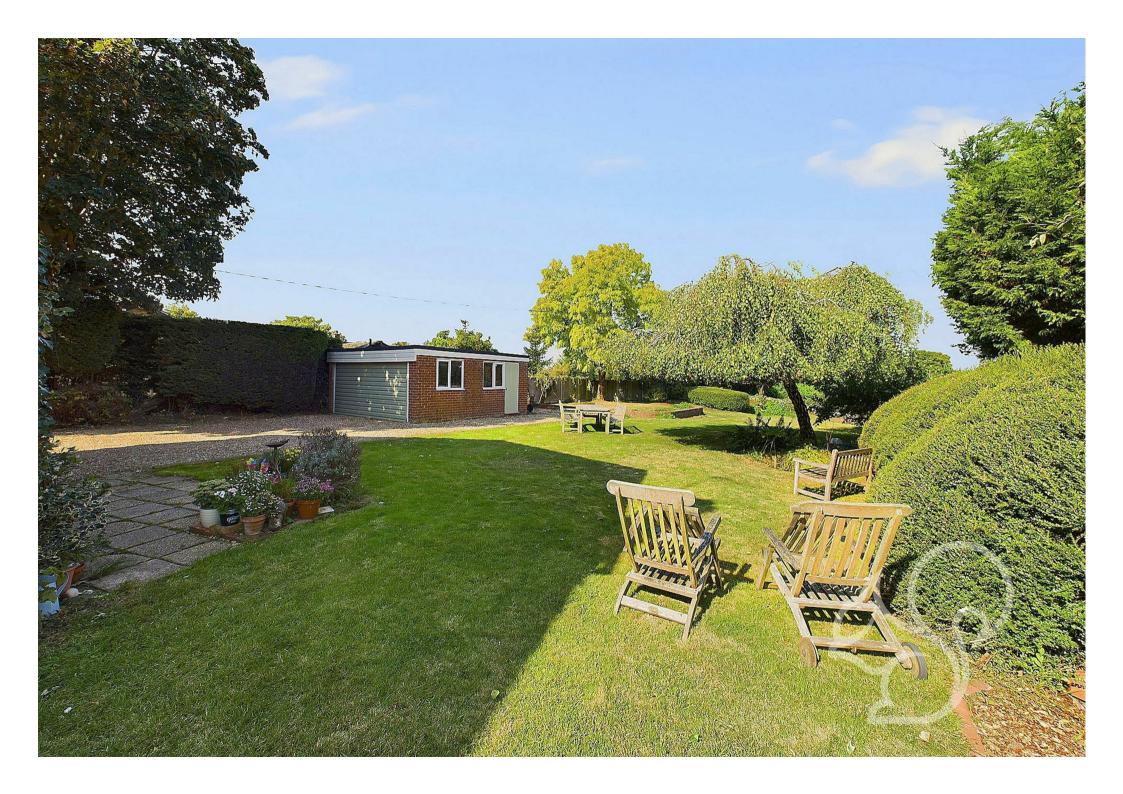

the second and third enjoying charming exposed beams and generous proportions, share a family bathroom equipped with a bath and overhead shower.

Outside, the property boasts a gravel driveway with ample parking, a double garage, and beautifully landscaped gardens. The front garden features a lawn and mature shrubbery, while the rear garden provides a tranquil space with a paved terrace, perfect for outdoor dining, and a variety of mature trees and plants. This is an ideal family home offering both indoor and outdoor charm.