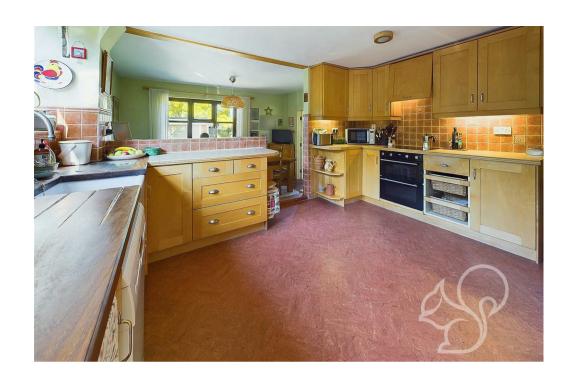

The entrance hall, featuring parquet flooring, exposed beams, and a study nook, welcomes you into this spacious property. The kitchen is well-appointed with a range of wall and base units, integrated

appliances, and a butler sink, leading down to a charming breakfast room with French doors opening to the sitting room. The expansive sitting room, with French doors to the external seating terrace, is a cozy retreat featuring a log-burning stove set in a red brick chimney. Adjoining this is a versatile music/dining room, with parquet flooring, exposed beams, and a bay window overlooking the front. Concluding the ground floor is a useful cloakroom comprising of a low level WC and wash hand basin. Upstairs, the principal suite is a serene space with dual aspect windows offering sweeping views of the gardens and valley. It includes an en-suite shower room and a utility closet with laundry facilities. Three additional double bedrooms, of which