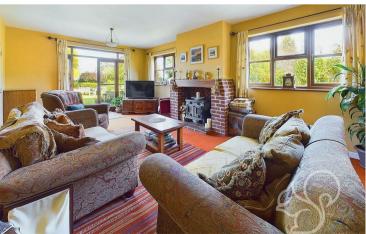

The entrance hall, featuring parquet flooring, exposed beams, and a study nook, welcomes you into this spacious property. The kitchen is well-appointed with a range of wall and base units, integrated

appliances, and a butler sink, leading down to a charming breakfast room with French doors opening to the sitting room. The expansive sitting room, with French doors to the external seating terrace, is a cozy retreat featuring a log-burning stove set in a red brick chimney. Adjoining this is a versatile music/dining room, with parquet flooring, exposed beams, and a bay window overlooking the front. Concluding the ground floor is a useful cloakroom comprising of a low level WC and wash hand basin. Upstairs, the principal suite is a serene space with dual aspect windows offering sweeping views of the gardens and valley. It includes an en-suite shower room and a utility closet with laundry facilities. Three additional double bedrooms, of which