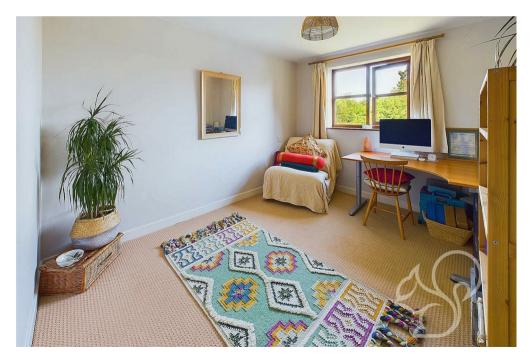

The entrance hall, featuring parquet flooring, exposed beams, and a study nook, welcomes you into this spacious property. The kitchen is well-appointed with a range of wall and base units, integrated

appliances, and a butler sink, leading down to a charming breakfast room with French doors opening to the sitting room. The expansive sitting room, with French doors to the external seating terrace, is a cozy retreat featuring a log-burning stove set in a red brick chimney. Adjoining this is a versatile music/dining room, with parquet flooring, exposed beams, and a bay window overlooking the front. Concluding the ground floor is a useful cloakroom comprising of a low level WC and wash hand basin. Upstairs, the principal suite is a serene space with dual aspect windows offering sweeping views of the gardens and valley. It includes an en-suite shower room and a utility closet with laundry facilities. Three additional double bedrooms, of which