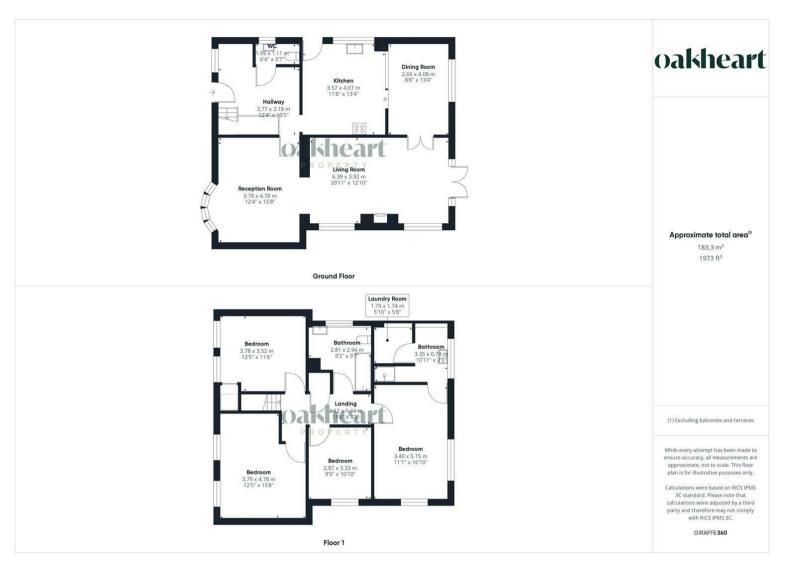

The entrance hall, featuring parquet flooring, exposed beams, and a study nook, welcomes you into this spacious property. The kitchen is well-appointed with a range of wall and base units, integrated

appliances, and a butler sink, leading down to a charming breakfast room with French doors opening to the sitting room. The expansive sitting room, with French doors to the external seating terrace, is a cozy retreat featuring a log-burning stove set in a red brick chimney. Adjoining this is a versatile music/dining room, with parquet flooring, exposed beams, and a bay window overlooking the front. Concluding the ground floor is a useful cloakroom comprising of a low level WC and wash hand basin. Upstairs, the principal suite is a serene space with dual aspect windows offering sweeping views of the gardens and valley. It includes an en-suite shower room and a utility closet with laundry facilities. Three additional double bedrooms, of which

the second and third enjoying charming exposed beams and generous proportions, share a family bathroom equipped with a bath and overhead shower.

Outside, the property boasts a gravel driveway with ample parking, a double garage, and beautifully landscaped gardens. The front garden features a lawn and mature shrubbery, while the rear garden provides a tranquil space with a paved terrace, perfect for outdoor dining, and a variety of mature trees and plants. This is an ideal family home offering both indoor and outdoor charm.