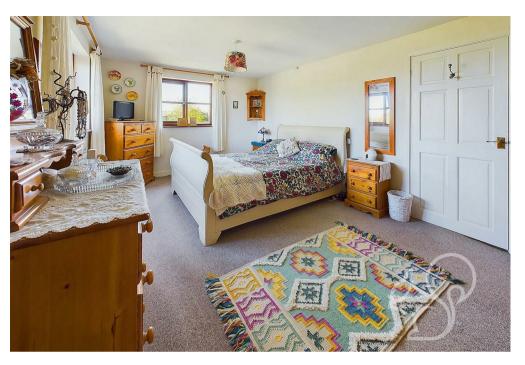

The entrance hall, featuring parquet flooring, exposed beams, and a study nook, welcomes you into this spacious property. The kitchen is well-appointed with a range of wall and base units, integrated

appliances, and a butler sink, leading down to a charming breakfast room with French doors opening to the sitting room. The expansive sitting room, with French doors to the external seating terrace, is a cozy retreat featuring a log-burning stove set in a red brick chimney. Adjoining this is a versatile music/dining room, with parquet flooring, exposed beams, and a bay window overlooking the front. Concluding the ground floor is a useful cloakroom comprising of a low level WC and wash hand basin. Upstairs, the principal suite is a serene space with dual aspect windows offering sweeping views of the gardens and valley. It includes an en-suite shower room and a utility closet with laundry facilities. Three additional double bedrooms, of which