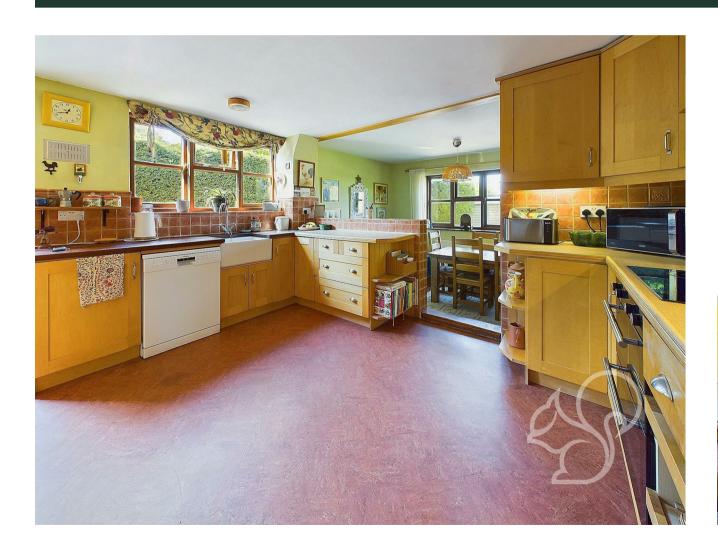

The entrance hall, featuring parquet flooring, exposed beams, and a study nook, welcomes you into this spacious property. The kitchen is well-appointed with a range of wall and base units, integrated

appliances, and a butler sink, leading down to a charming breakfast room with French doors opening to the sitting room. The expansive sitting room, with French doors to the external seating terrace, is a cozy retreat featuring a log-burning stove set in a red brick chimney. Adjoining this is a versatile music/dining room, with parquet flooring, exposed beams, and a bay window overlooking the front. Concluding the ground floor is a useful cloakroom comprising of a low level WC and wash hand basin. Upstairs, the principal suite is a serene space with dual aspect windows offering sweeping views of the gardens and valley. It includes an en-suite shower room and a utility closet with laundry facilities. Three additional double bedrooms, of which