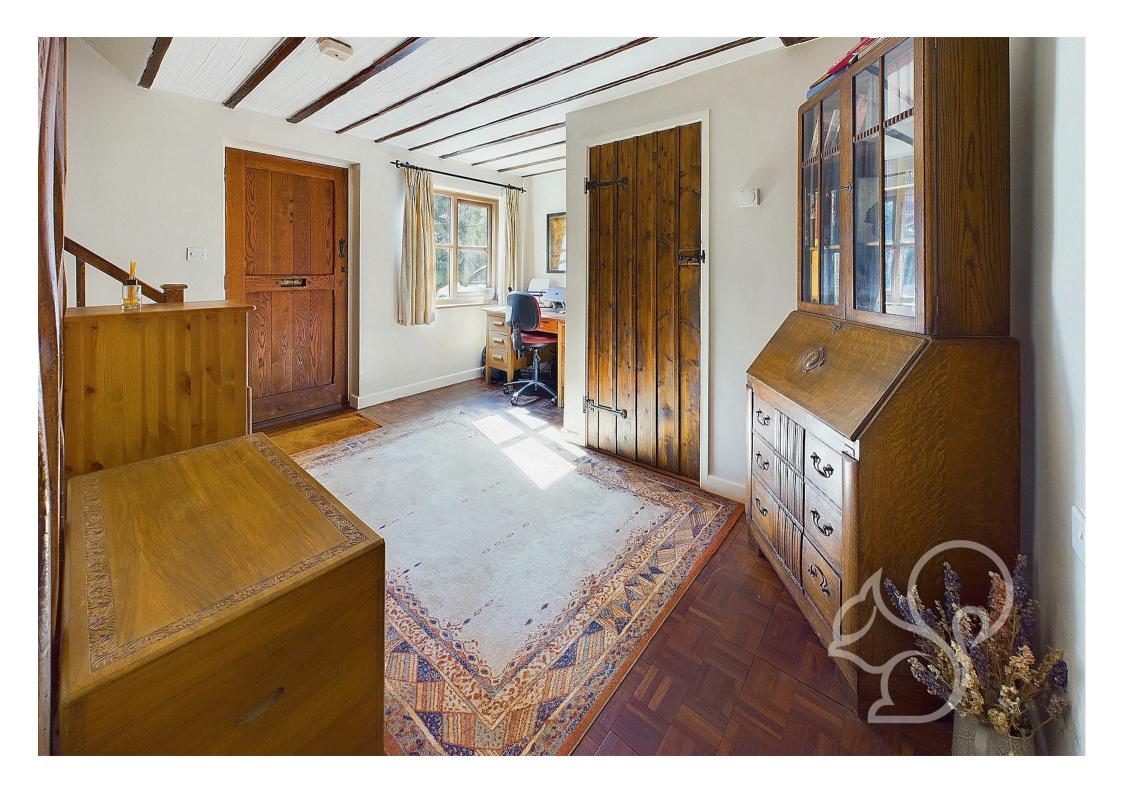

The entrance hall, featuring parquet flooring, exposed beams, and a study nook, welcomes you into this spacious property. The kitchen is well-appointed with a range of wall and base units, integrated

appliances, and a butler sink, leading down to a charming breakfast room with French doors opening to the sitting room. The expansive sitting room, with French doors to the external seating terrace, is a cozy retreat featuring a log-burning stove set in a red brick chimney. Adjoining this is a versatile music/dining room, with parquet flooring, exposed beams, and a bay window overlooking the front. Concluding the ground floor is a useful cloakroom comprising of a low level WC and wash hand basin. Upstairs, the principal suite is a serene space with dual aspect windows offering sweeping views of the gardens and valley. It includes an en-suite shower room and a utility closet with laundry facilities. Three additional double bedrooms, of which