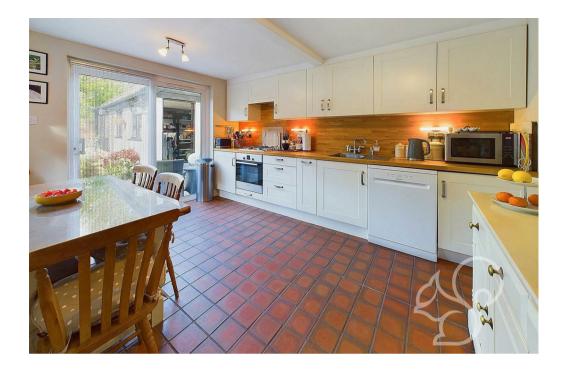

Entry to this home is gained to an internal entrance hall providing access to a storage area and stairs rising to the first floor. A generously sized dual-aspect reception room with views of the charming street scene and cottage garden. The high-quality solid oak flooring continues throughout, complementing the central fireplace, which features a brick hearth, wooden surround, and an inset electric stove. Recessed storage shelving is neatly positioned on one side of the chimney breast, adding both functionality and character to the space. Neighbouring the living room is the kitchen finished with quarry tiled flooring featuring a range of shaker style floor and wall mounted units topped with timber work surfaces and splashbacks, integrated oven with four ring gas hob, an inset stainless steel sink and drainer unit with chrome mixer tap and sliding doors opening to the rear garden. Concluding the ground floor is the family bathroom featuring a bath with shower over the tub, low level WC and wash hand basin. To the first floor are three well sized double bedrooms. The principal suite benefits from extensive fitted wardrobe space and an en-suite cloakroom featuring a low level WC and wash hand baisn.