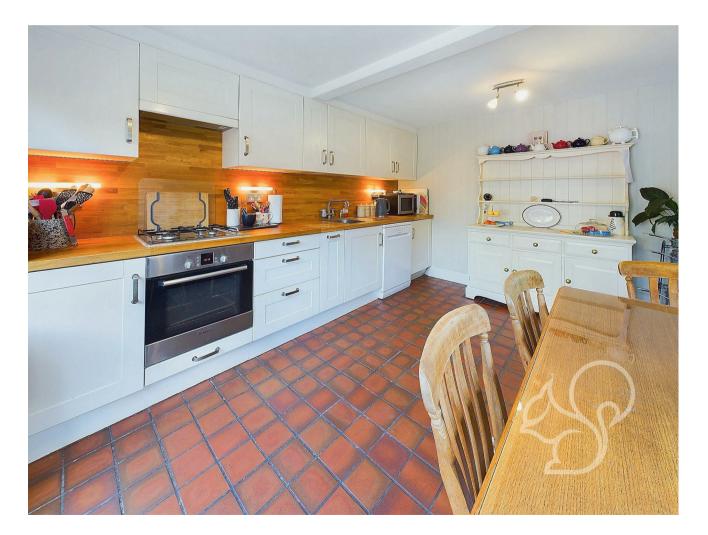

Entry to this home is gained to an internal entrance hall providing access to a storage area and stairs rising to the first floor. A generously sized dual-aspect reception room with views of the charming street scene and cottage garden. The high-quality solid oak flooring continues throughout, complementing the central fireplace, which features a brick hearth, wooden surround, and an inset electric stove. Recessed storage shelving is neatly positioned on one side of the chimney breast, adding both functionality and character to the space. Neighbouring the living room is the kitchen finished with quarry tiled flooring featuring a range of shaker style floor and wall mounted units topped with timber work surfaces and splashbacks, integrated oven with four ring gas hob, an inset stainless steel sink and drainer unit with chrome mixer tap and sliding doors opening to the rear garden. Concluding the ground floor is the family bathroom featuring a bath with shower over the tub, low level WC and wash hand basin. To the first floor are three well sized double bedrooms. The principal suite benefits from extensive fitted wardrobe space and an en-suite cloakroom featuring a low level WC and wash hand baisn.