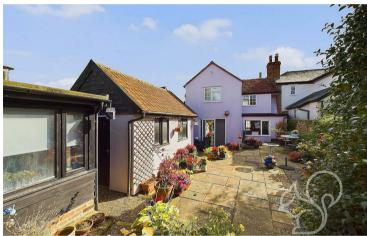

Wooden double gates provide pedestrian access to the rear garden, where a spacious paved terrace offers room for outdoor dining. The property includes several outbuildings: a utility/store with plumbing, shelving, and power; a workshop with fitted benches, power, and light; and a versatile studio with large windows, a wood-burning stove, and power. The low-maintenance garden features an elevated terrace, flowerbeds, and a mature apple tree.