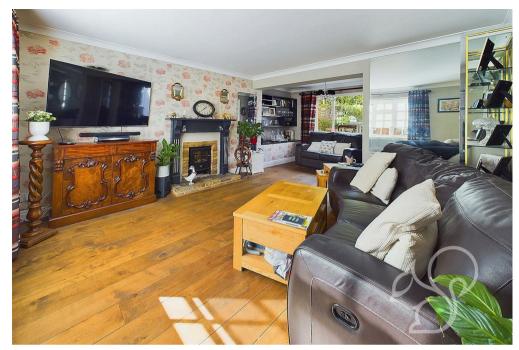

Entry to this home is gained to an internal entrance hall providing access to a storage area and stairs rising to the first floor. A generously sized dual-aspect reception room with views of the charming street scene and cottage garden. The high-quality solid oak flooring continues throughout, complementing the central fireplace, which features a brick hearth, wooden surround, and an inset electric stove. Recessed storage shelving is neatly positioned on one side of the chimney breast, adding both functionality and character to the space. Neighbouring the living room is the kitchen finished with quarry tiled flooring featuring a range of shaker style floor and wall mounted units topped with timber work surfaces and splashbacks, integrated oven with four ring gas hob, an inset stainless steel sink and drainer unit with chrome mixer tap and sliding doors opening to the rear garden. Concluding the ground floor is the family bathroom featuring a bath with shower over the tub, low level WC and wash hand basin. To the first floor are three well sized double bedrooms. The principal suite benefits from extensive fitted wardrobe space and an en-suite cloakroom featuring a low level WC and wash hand baisn.