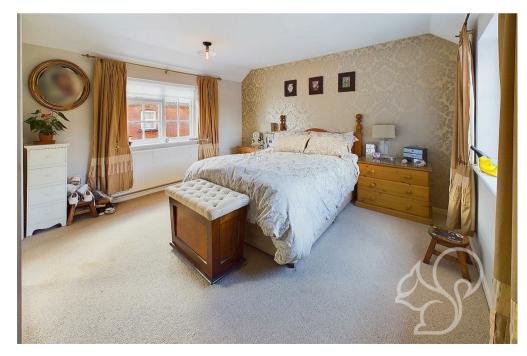

Entry to this home is gained to an internal entrance hall providing access to a storage area and stairs rising to the first floor. A generously sized dual-aspect reception room with views of the charming street scene and cottage garden. The high-quality solid oak flooring continues throughout, complementing the central fireplace, which features a brick hearth, wooden surround, and an inset electric stove. Recessed storage shelving is neatly positioned on one side of the chimney breast, adding both functionality and character to the space. Neighbouring the living room is the kitchen finished with quarry tiled flooring featuring a range of shaker style floor and wall mounted units topped with timber work surfaces and splashbacks, integrated oven with four ring gas hob, an inset stainless steel sink and drainer unit with chrome mixer tap and sliding doors opening to the rear garden. Concluding the ground floor is the family bathroom featuring a bath with shower over the tub, low level WC and wash hand basin. To the first floor are three well sized double bedrooms. The principal suite benefits from extensive fitted wardrobe space and an en-suite cloakroom featuring a low level WC and wash hand baisn.