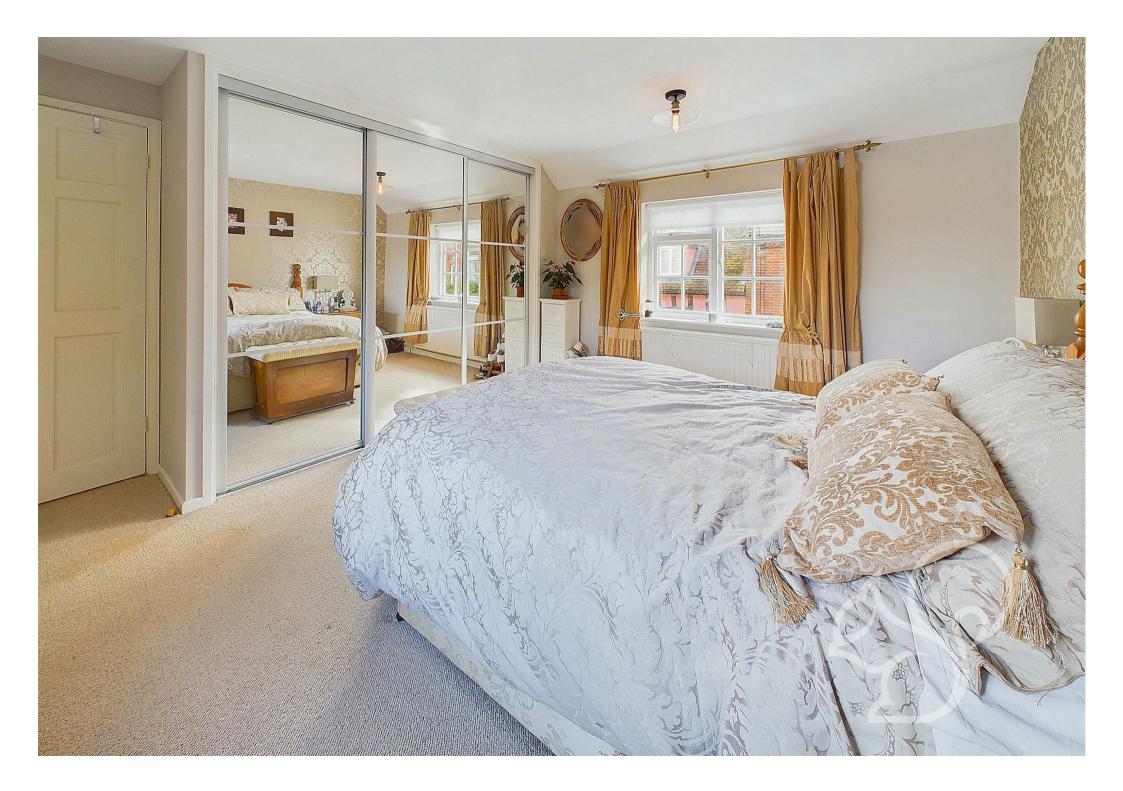

Entry to this home is gained to an internal entrance hall providing access to a storage area and stairs rising to the first floor. A generously sized dual-aspect reception room with views of the charming street scene and cottage garden. The high-quality solid oak flooring continues throughout, complementing the central fireplace, which features a brick hearth, wooden surround, and an inset electric stove. Recessed storage shelving is neatly positioned on one side of the chimney breast, adding both functionality and character to the space. Neighbouring the living room is the kitchen finished with quarry tiled flooring featuring a range of shaker style floor and wall mounted units topped with timber work surfaces and splashbacks, integrated oven with four ring gas hob, an inset stainless steel sink and drainer unit with chrome mixer tap and sliding doors opening to the rear garden. Concluding the ground floor is the family bathroom featuring a bath with shower over the tub, low level WC and wash hand basin. To the first floor are three well sized double bedrooms. The principal suite benefits from extensive fitted wardrobe space and an en-suite cloakroom featuring a low level WC and wash hand baisn.