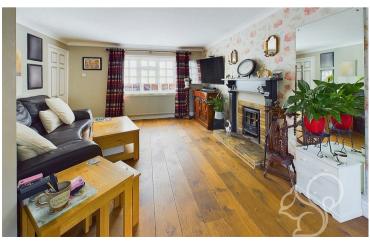

Entry to this home is gained to an internal entrance hall providing access to a storage area and stairs rising to the first floor. A generously sized dual-aspect reception room with views of the charming street scene and cottage garden. The high-quality solid oak flooring continues throughout, complementing the central fireplace, which features a brick hearth, wooden surround, and an inset electric stove. Recessed storage shelving is neatly positioned on one side of the chimney breast, adding both functionality and character to the space. Neighbouring the living room is the kitchen finished with quarry tiled flooring featuring a range of shaker style floor and wall mounted units topped with timber work surfaces and splashbacks, integrated oven with four ring gas hob, an inset stainless steel sink and drainer unit with chrome mixer tap and sliding doors opening to the rear garden. Concluding the ground floor is the family bathroom featuring a bath with shower over the tub, low level WC and wash hand basin. To the first floor are three well sized double bedrooms. The principal suite benefits from extensive fitted wardrobe space and an en-suite cloakroom featuring a low level WC and wash hand baisn.