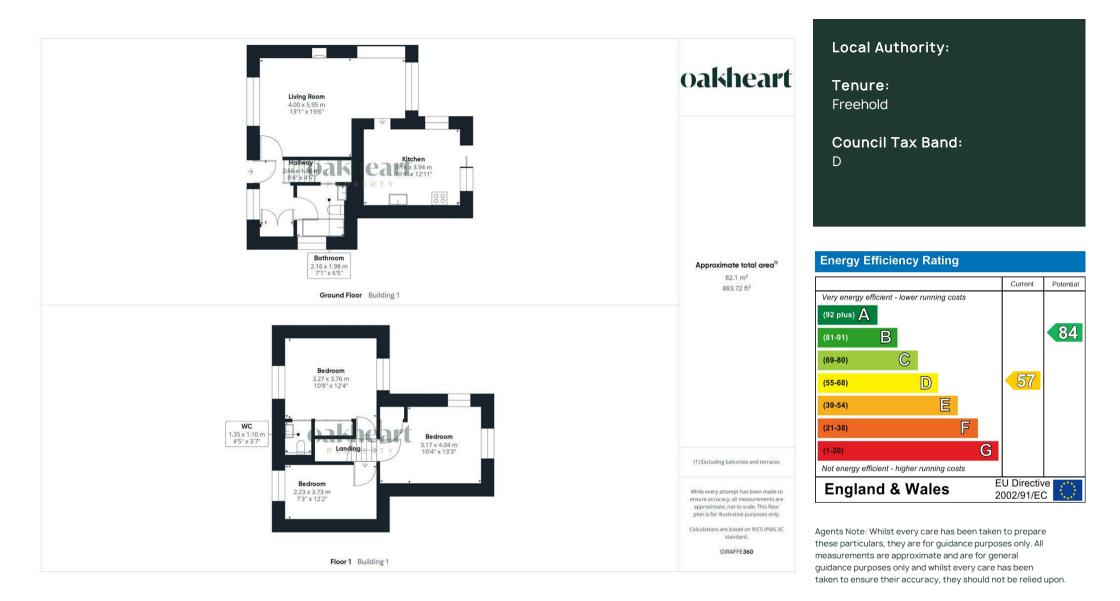

Entry to this home is gained to an internal entrance hall providing access to a storage area and stairs rising to the first floor. A generously sized dual-aspect reception room with views of the charming street scene and cottage garden. The high-quality solid oak flooring continues throughout, complementing the central fireplace, which features a brick hearth, wooden surround, and an inset electric stove. Recessed storage shelving is neatly positioned on one side of the chimney breast, adding both functionality and character to the space. Neighbouring the living room is the kitchen finished with quarry tiled flooring featuring a range of shaker style floor and wall mounted units topped with timber work surfaces and splashbacks, integrated oven with four ring gas hob, an inset stainless steel sink and drainer unit with chrome mixer tap and sliding doors opening to the rear garden. Concluding the ground floor is the family bathroom featuring a bath with shower over the tub, low level WC and wash hand basin. To the first floor are three well sized double bedrooms. The principal suite benefits from extensive fitted wardrobe space and an en-suite cloakroom featuring a low level WC and wash hand baisn.

Wooden double gates provide pedestrian access to the rear garden, where a spacious paved terrace offers room for outdoor dining. The property includes several outbuildings: a utility/store with plumbing, shelving, and power; a workshop with fitted benches, power, and light; and a versatile studio with large windows, a wood-burning stove, and power. The low-maintenance garden features an elevated terrace, flowerbeds, and a mature apple tree.