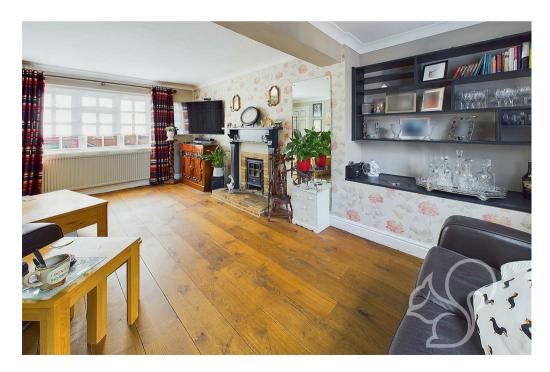

Entry to this home is gained to an internal entrance hall providing access to a storage area and stairs rising to the first floor. A generously sized dual-aspect reception room with views of the charming street scene and cottage garden. The high-quality solid oak flooring continues throughout, complementing the central fireplace, which features a brick hearth, wooden surround, and an inset electric stove. Recessed storage shelving is neatly positioned on one side of the chimney breast, adding both functionality and character to the space. Neighbouring the living room is the kitchen finished with quarry tiled flooring featuring a range of shaker style floor and wall mounted units topped with timber work surfaces and splashbacks, integrated oven with four ring gas hob, an inset stainless steel sink and drainer unit with chrome mixer tap and sliding doors opening to the rear garden. Concluding the ground floor is the family bathroom featuring a bath with shower over the tub, low level WC and wash hand basin. To the first floor are three well sized double bedrooms. The principal suite benefits from extensive fitted wardrobe space and an en-suite cloakroom featuring a low level WC and wash hand baisn.