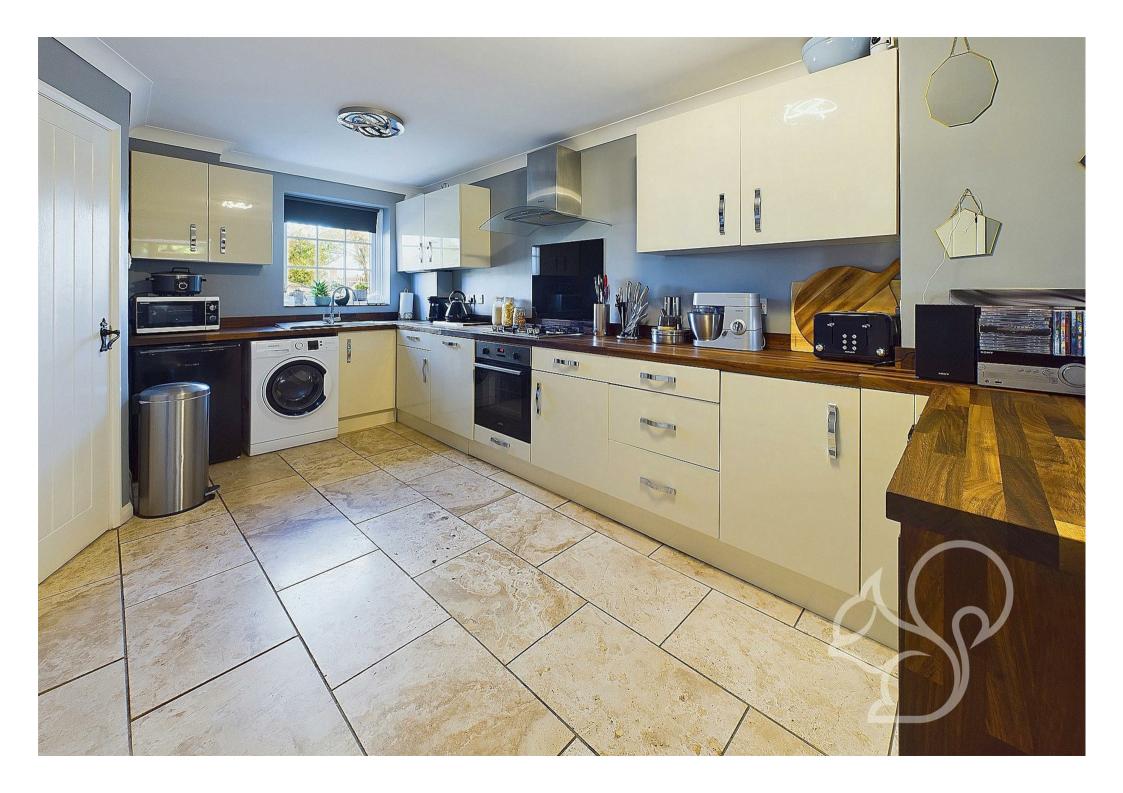

Upon approach this home sits behind a shingled driveway allowing for convenient off street parking space. Entry is gained to a welcoming internal entrance hall with stairs rising to the first floor. The kitchen is positioned to the front of the property providing a traditional finish fit with a range of sleek gloss cream floor and wall mounted units

topped with wood effect work surface, integral oven with four ring gas hob and stainless steel extractor fan, integrated dish washer and an inset sink and drainer unit with chrome mixer tap. The kitchen flows seamlessly into the living area featuring a gas fireplace sat with a exposed red brick surround and tiled hearth. To the rear of the ground floor is a dining area with french-style doors opening to the rear garden. To the first floor are two well sized bedrooms, both of which allow space for double beds. Both bedrooms are serviced by the bathroom comprising of a panel bath, low level WC and wash hand basin. To the second floor are two further double bedrooms and a secondary bathroom featuring a panelled finish comprising of a