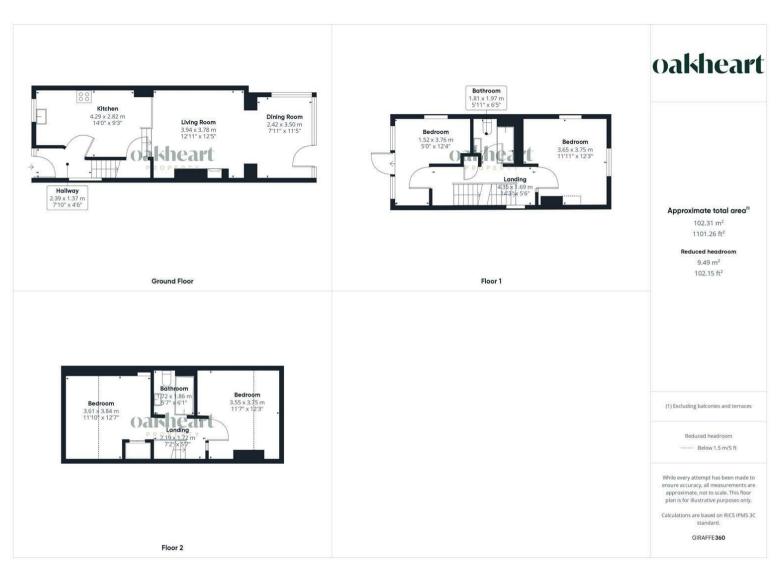

Upon approach this home sits behind a shingled driveway allowing for convenient off street parking space. Entry is gained to a welcoming internal entrance hall with stairs rising to the first floor. The kitchen is positioned to the front of the property providing a traditional finish fit with a range of sleek gloss cream floor and wall mounted units

topped with wood effect work surface, integral oven with four ring gas hob and stainless steel extractor fan, integrated dish washer and an inset sink and drainer unit with chrome mixer tap. The kitchen flows seamlessly into the living area featuring a gas fireplace sat with a exposed red brick surround and tiled hearth. To the rear of the ground floor is a dining area with french-style doors opening to the rear garden. To the first floor are two well sized bedrooms, both of which allow space for double beds. Both bedrooms are serviced by the bathroom comprising of a panel bath, low level WC and wash hand basin. To the second floor are two further double bedrooms and a secondary bathroom featuring a panelled finish comprising of a

free standing bath with shower attachment over the tub, low level WC and wash hand basin.

Externally, the rear garden commences with a paved/shingled seating terrace that furthers to an area of lawn. To the rear of the garden is a timber shed and secure gated rear access.