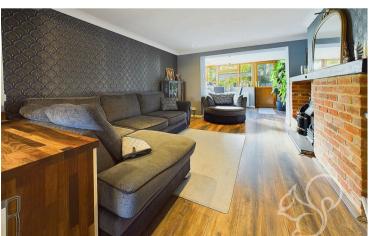

topped with wood effect work surface, integral oven with four ring gas hob and stainless steel extractor fan, integrated dish washer and an inset sink and drainer unit with chrome mixer tap. The kitchen flows seamlessly into the living area featuring a gas fireplace sat with a exposed red brick surround and tiled hearth. To the rear of the ground floor is a dining area with french-style doors opening to the rear garden. To the first floor are two well sized bedrooms, both of which allow space for double beds. Both bedrooms are serviced by the bathroom comprising of a panel bath, low level WC and wash hand basin. To the second floor are two further double bedrooms and a secondary bathroom featuring a panelled finish comprising of a