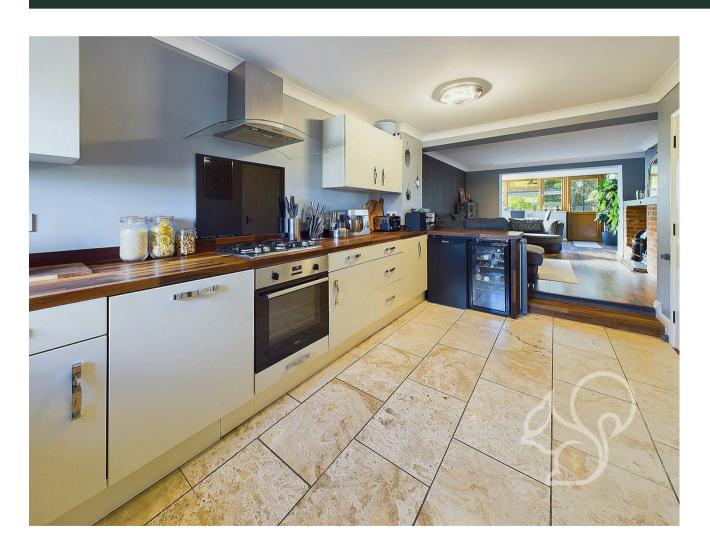

Upon approach this home sits behind a shingled driveway allowing for convenient off street parking space. Entry is gained to a welcoming internal entrance hall with stairs rising to the first floor. The kitchen is positioned to the front of the property providing a traditional finish fit with a range of sleek gloss cream floor and wall mounted units

topped with wood effect work surface, integral oven with four ring gas hob and stainless steel extractor fan, integrated dish washer and an inset sink and drainer unit with chrome mixer tap. The kitchen flows seamlessly into the living area featuring a gas fireplace sat with a exposed red brick surround and tiled hearth. To the rear of the ground floor is a dining area with french-style doors opening to the rear garden. To the first floor are two well sized bedrooms, both of which allow space for double beds. Both bedrooms are serviced by the bathroom comprising of a panel bath, low level WC and wash hand basin. To the second floor are two further double bedrooms and a secondary bathroom featuring a panelled finish comprising of a