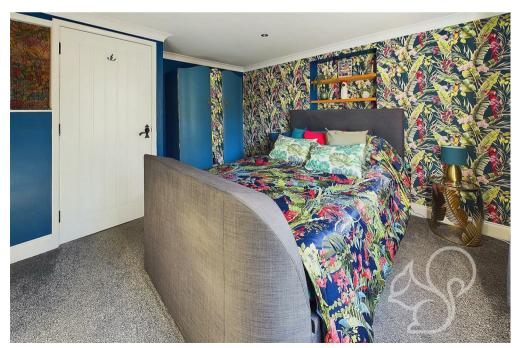

topped with wood effect work surface, integral oven with four ring gas hob and stainless steel extractor fan, integrated dish washer and an inset sink and drainer unit with chrome mixer tap. The kitchen flows seamlessly into the living area featuring a gas fireplace sat with a exposed red brick surround and tiled hearth. To the rear of the ground floor is a dining area with french-style doors opening to the rear garden. To the first floor are two well sized bedrooms, both of which allow space for double beds. Both bedrooms are serviced by the bathroom comprising of a panel bath, low level WC and wash hand basin. To the second floor are two further double bedrooms and a secondary bathroom featuring a panelled finish comprising of a