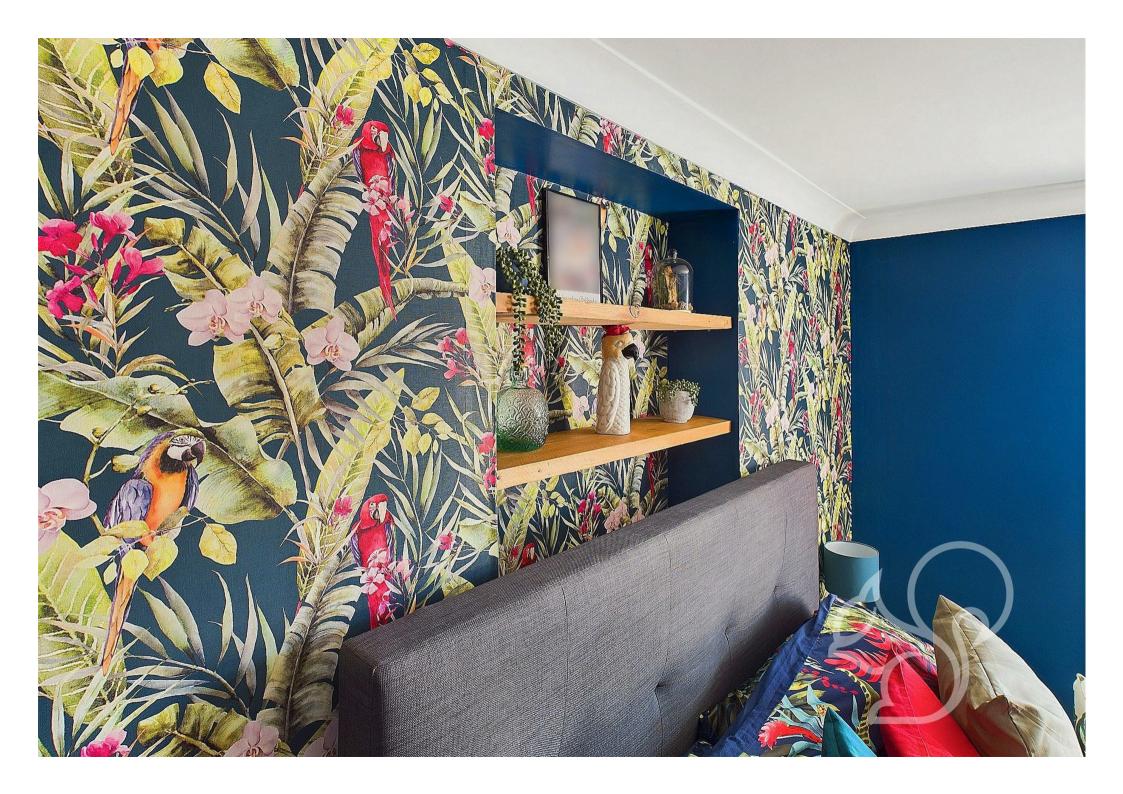

topped with wood effect work surface, integral oven with four ring gas hob and stainless steel extractor fan, integrated dish washer and an inset sink and drainer unit with chrome mixer tap. The kitchen flows seamlessly into the living area featuring a gas fireplace sat with a exposed red brick surround and tiled hearth. To the rear of the ground floor is a dining area with french-style doors opening to the rear garden. To the first floor are two well sized bedrooms, both of which allow space for double beds. Both bedrooms are serviced by the bathroom comprising of a panel bath, low level WC and wash hand basin. To the second floor are two further double bedrooms and a secondary bathroom featuring a panelled finish comprising of a