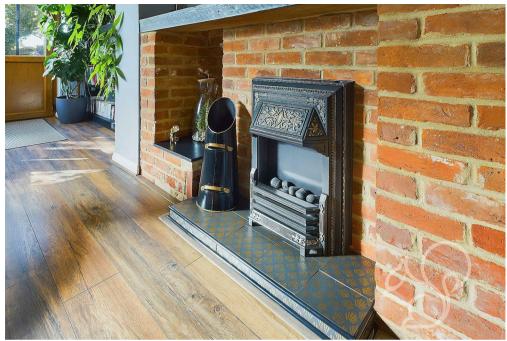

topped with wood effect work surface, integral oven with four ring gas hob and stainless steel extractor fan, integrated dish washer and an inset sink and drainer unit with chrome mixer tap. The kitchen flows seamlessly into the living area featuring a gas fireplace sat with a exposed red brick surround and tiled hearth. To the rear of the ground floor is a dining area with french-style doors opening to the rear garden. To the first floor are two well sized bedrooms, both of which allow space for double beds. Both bedrooms are serviced by the bathroom comprising of a panel bath, low level WC and wash hand basin. To the second floor are two further double bedrooms and a secondary bathroom featuring a panelled finish comprising of a