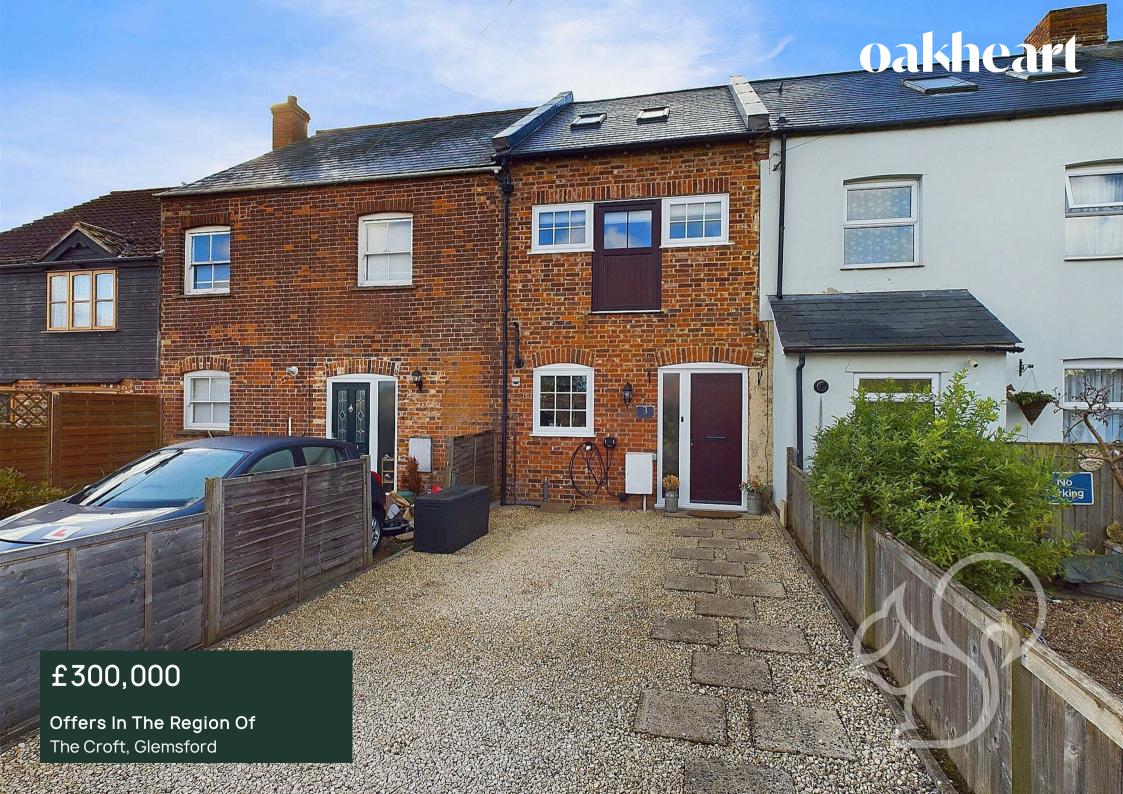

Occupying a pleasant position within a quiet residential street in the quaint Suffolk village of Glemsford is this deceptively spacious and immaculately presented four bedroom home. Boasting four double bedrooms, off street parking and an open planned living space, this home is not one to be missed!

Upon approach this home sits behind a shingled driveway allowing for convenient off street parking space. Entry is gained to a welcoming internal entrance hall with stairs rising to the first floor. The kitchen is positioned to the front of the property providing a traditional finish fit with a range of sleek gloss cream floor and wall mounted units