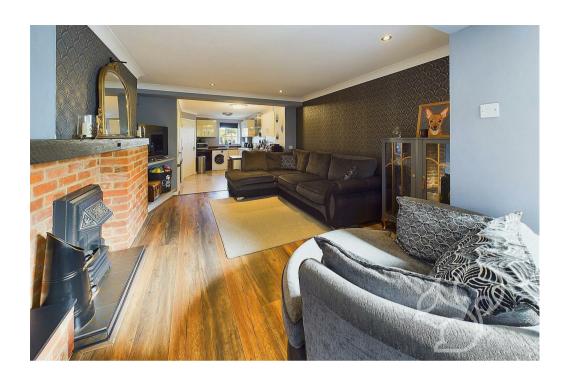

topped with wood effect work surface, integral oven with four ring gas hob and stainless steel extractor fan, integrated dish washer and an inset sink and drainer unit with chrome mixer tap. The kitchen flows seamlessly into the living area featuring a gas fireplace sat with a exposed red brick surround and tiled hearth. To the rear of the ground floor is a dining area with french-style doors opening to the rear garden. To the first floor are two well sized bedrooms, both of which allow space for double beds. Both bedrooms are serviced by the bathroom comprising of a panel bath, low level WC and wash hand basin. To the second floor are two further double bedrooms and a secondary bathroom featuring a panelled finish comprising of a