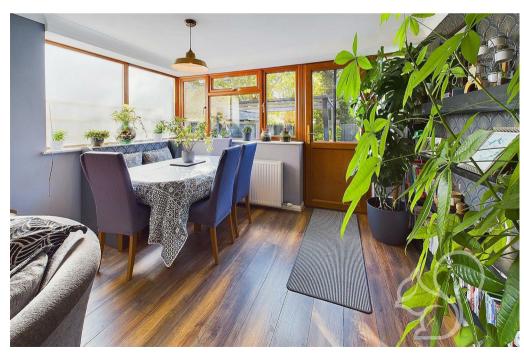

topped with wood effect work surface, integral oven with four ring gas hob and stainless steel extractor fan, integrated dish washer and an inset sink and drainer unit with chrome mixer tap. The kitchen flows seamlessly into the living area featuring a gas fireplace sat with a exposed red brick surround and tiled hearth. To the rear of the ground floor is a dining area with french-style doors opening to the rear garden. To the first floor are two well sized bedrooms, both of which allow space for double beds. Both bedrooms are serviced by the bathroom comprising of a panel bath, low level WC and wash hand basin. To the second floor are two further double bedrooms and a secondary bathroom featuring a panelled finish comprising of a