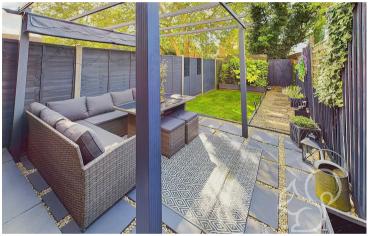

free standing bath with shower attachment over the tub, low level WC and wash hand basin.

Externally, the rear garden commences with a paved/shingled seating terrace that furthers to an area of lawn. To the rear of the garden is a timber shed and secure gated rear access.