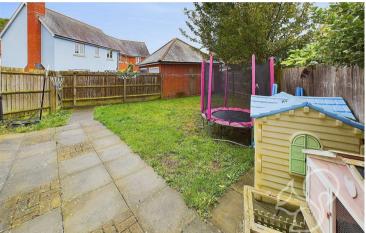

The rear garden is mainly laid to lawn, offering a great space for outdoor activities, with a patio area perfect for alfresco dining and relaxation. Additionally, the property includes a single garage and driveway parking to the side, providing ample off-road parking