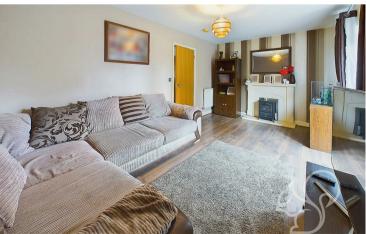

fridge/freezer, an inset stainless steel sink and drainer unit with chrome mixer tap and french-style doors allowing easy access to the rear garden. The living room features an electric burner with french style doors opening to the rear garden. Concluding the ground floor is the cloakroom comprising of a low level WC and wash hand basin. To the first floor are three well sized bedrooms, of which the principal suite provides ensuite facilities fit with a low level WC, wash hand basin and shower cubicle. The family bathroom offers a traditional finish comprising of a panel bath, low level WC and floating wash hand basin.