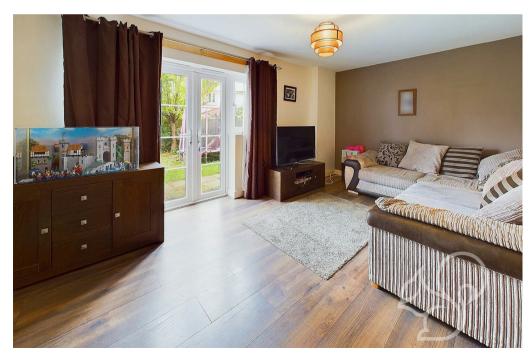

fridge/freezer, an inset stainless steel sink and drainer unit with chrome mixer tap and french-style doors allowing easy access to the rear garden. The living room features an electric burner with french style doors opening to the rear garden. Concluding the ground floor is the cloakroom comprising of a low level WC and wash hand basin. To the first floor are three well sized bedrooms, of which the principal suite provides ensuite facilities fit with a low level WC, wash hand basin and shower cubicle. The family bathroom offers a traditional finish comprising of a panel bath, low level WC and floating wash hand basin.