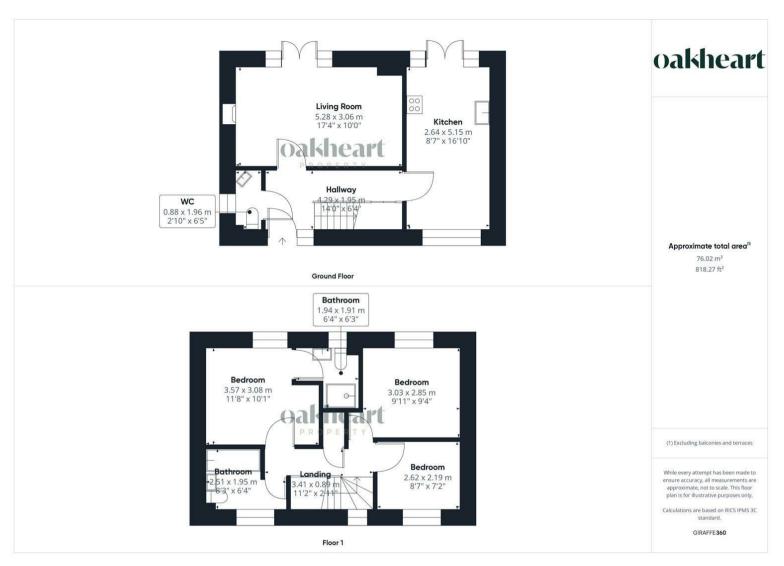

Entry is gained to a generous and welcoming entrance hall with stairs rising the the first floor. The kitchen/dining area spans the depth of the property featuring a range of wood-effect floor and wall mounted units topped with white granite effect work surfaces, integral eye level oven, four ring electric hob, integrated

fridge/freezer, an inset stainless steel sink and drainer unit with chrome mixer tap and french-style doors allowing easy access to the rear garden. The living room features an electric burner with french style doors opening to the rear garden. Concluding the ground floor is the cloakroom comprising of a low level WC and wash hand basin. To the first floor are three well sized bedrooms, of which the principal suite provides ensuite facilities fit with a low level WC, wash hand basin and shower cubicle. The family bathroom offers a traditional finish comprising of a panel bath, low level WC and floating wash hand basin.

The rear garden is mainly laid to lawn, offering a great space for outdoor activities, with a patio area perfect for alfresco dining and relaxation. Additionally, the property includes a single garage and driveway parking to the side, providing ample off-road parking