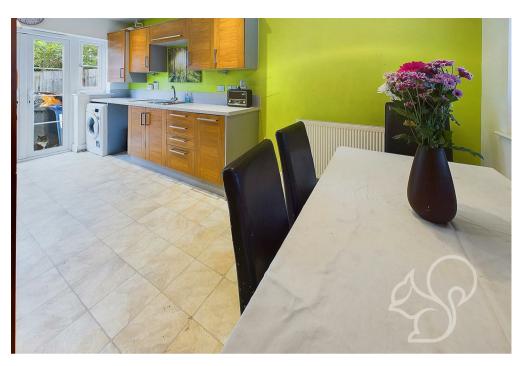

Entry is gained to a generous and welcoming entrance hall with stairs rising the the first floor. The kitchen/dining area spans the depth of the property featuring a range of wood-effect floor and wall mounted units topped with white granite effect work surfaces, integral eye level oven, four ring electric hob, integrated

fridge/freezer, an inset stainless steel sink and drainer unit with chrome mixer tap and french-style doors allowing easy access to the rear garden. The living room features an electric burner with french style doors opening to the rear garden. Concluding the ground floor is the cloakroom comprising of a low level WC and wash hand basin. To the first floor are three well sized bedrooms, of which the principal suite provides ensuite facilities fit with a low level WC, wash hand basin and shower cubicle. The family bathroom offers a traditional finish comprising of a panel bath, low level WC and floating wash hand basin.