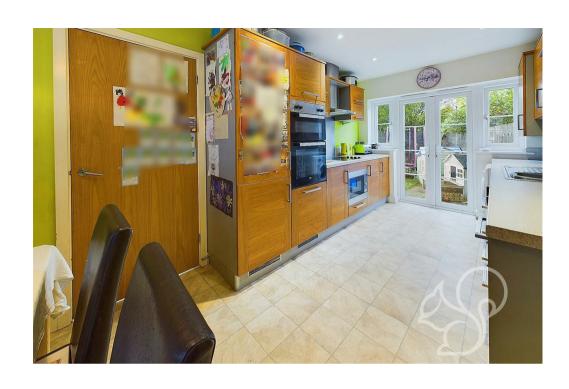

Entry is gained to a generous and welcoming entrance hall with stairs rising the the first floor. The kitchen/dining area spans the depth of the property featuring a range of wood-effect floor and wall mounted units topped with white granite effect work surfaces, integral eye level oven, four ring electric hob, integrated

fridge/freezer, an inset stainless steel sink and drainer unit with chrome mixer tap and french-style doors allowing easy access to the rear garden. The living room features an electric burner with french style doors opening to the rear garden. Concluding the ground floor is the cloakroom comprising of a low level WC and wash hand basin. To the first floor are three well sized bedrooms, of which the principal suite provides ensuite facilities fit with a low level WC, wash hand basin and shower cubicle. The family bathroom offers a traditional finish comprising of a panel bath, low level WC and floating wash hand basin.