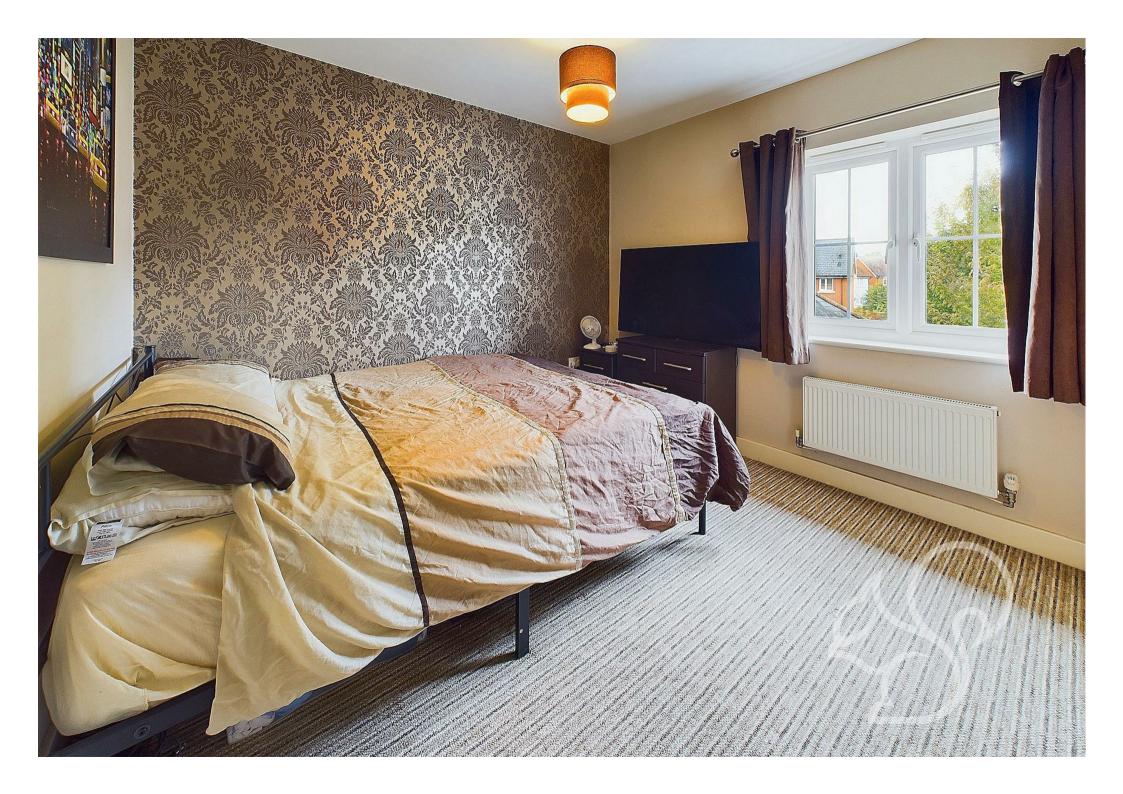

fridge/freezer, an inset stainless steel sink and drainer unit with chrome mixer tap and french-style doors allowing easy access to the rear garden. The living room features an electric burner with french style doors opening to the rear garden. Concluding the ground floor is the cloakroom comprising of a low level WC and wash hand basin. To the first floor are three well sized bedrooms, of which the principal suite provides ensuite facilities fit with a low level WC, wash hand basin and shower cubicle. The family bathroom offers a traditional finish comprising of a panel bath, low level WC and floating wash hand basin.