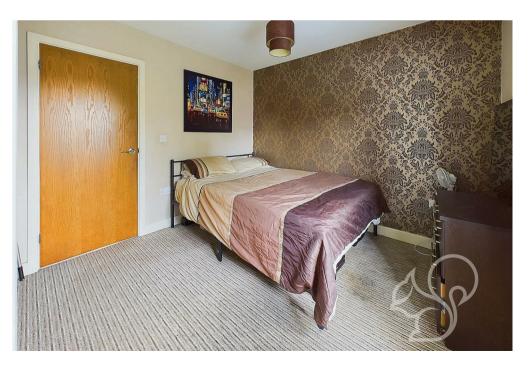

fridge/freezer, an inset stainless steel sink and drainer unit with chrome mixer tap and french-style doors allowing easy access to the rear garden. The living room features an electric burner with french style doors opening to the rear garden. Concluding the ground floor is the cloakroom comprising of a low level WC and wash hand basin. To the first floor are three well sized bedrooms, of which the principal suite provides ensuite facilities fit with a low level WC, wash hand basin and shower cubicle. The family bathroom offers a traditional finish comprising of a panel bath, low level WC and floating wash hand basin.