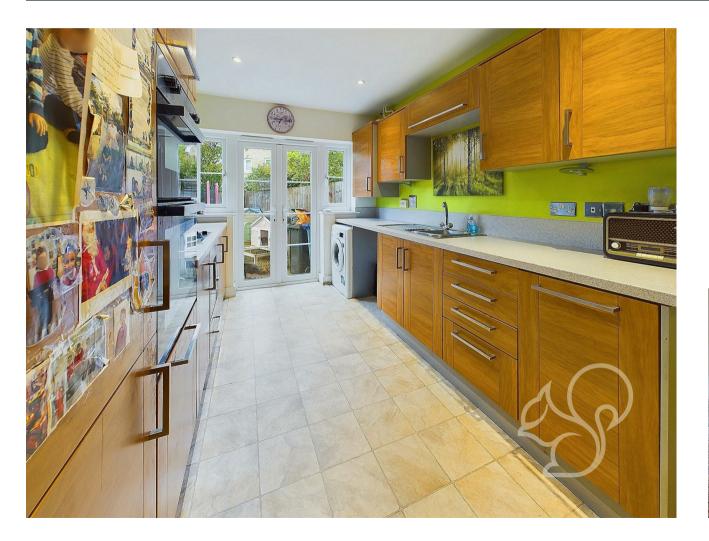

Entry is gained to a generous and welcoming entrance hall with stairs rising the the first floor. The kitchen/dining area spans the depth of the property featuring a range of wood-effect floor and wall mounted units topped with white granite effect work surfaces, integral eye level oven, four ring electric hob, integrated

fridge/freezer, an inset stainless steel sink and drainer unit with chrome mixer tap and french-style doors allowing easy access to the rear garden. The living room features an electric burner with french style doors opening to the rear garden. Concluding the ground floor is the cloakroom comprising of a low level WC and wash hand basin. To the first floor are three well sized bedrooms, of which the principal suite provides ensuite facilities fit with a low level WC, wash hand basin and shower cubicle. The family bathroom offers a traditional finish comprising of a panel bath, low level WC and floating wash hand basin.