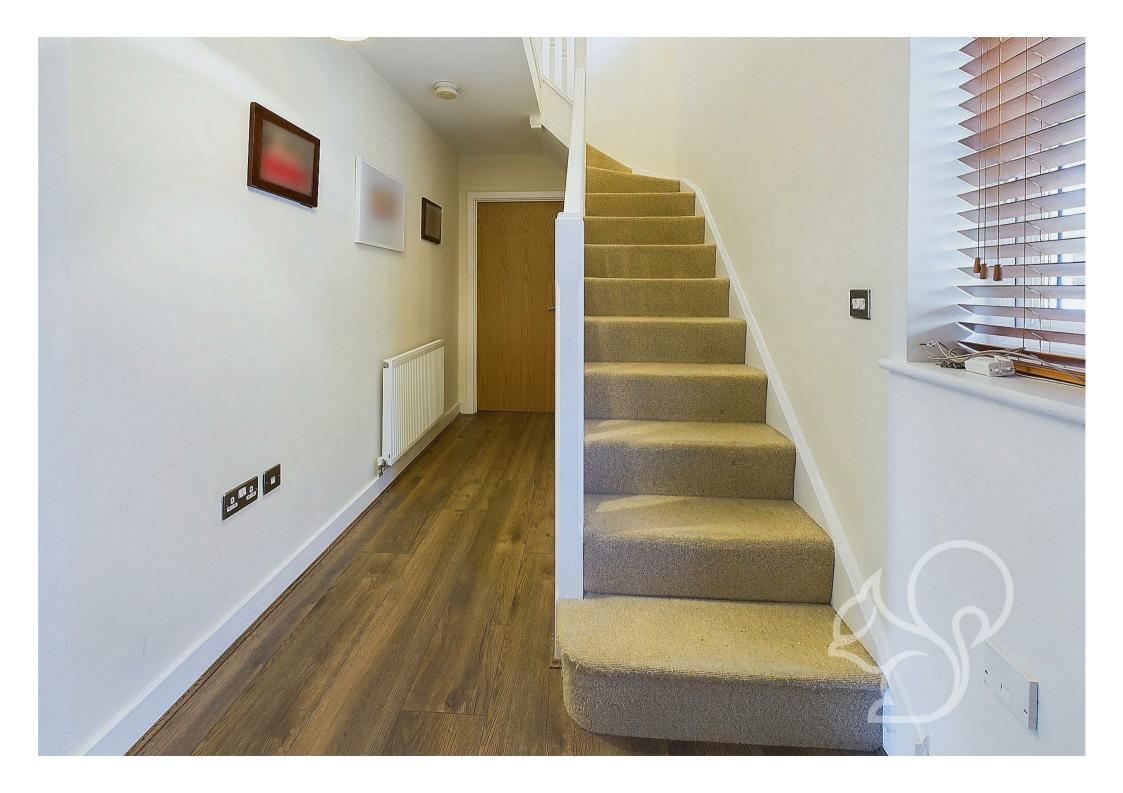

Entry is gained to a generous and welcoming entrance hall with stairs rising the the first floor. The kitchen/dining area spans the depth of the property featuring a range of wood-effect floor and wall mounted units topped with white granite effect work surfaces, integral eye level oven, four ring electric hob, integrated