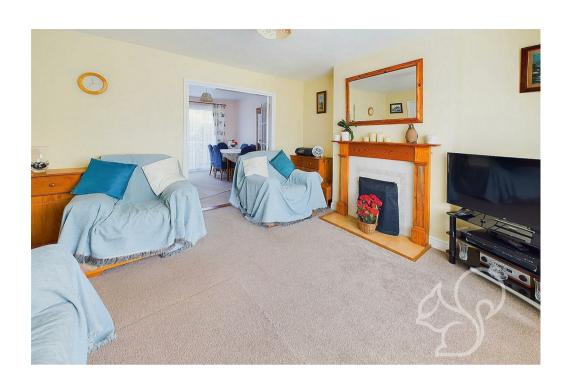

As you approach the property, you are welcomed by a neatly maintained frontage and driveway providing off-street parking for three cars. Step inside to a spacious and inviting entrance hall, ideal

for storing coats and shoes, with stairs rising to the first floor. The spacious living room at the front of the house provides a cozy setting for relaxation, flowing seamlessly into the dining area, which features French doors that open out to the rear garden. This creates an ideal space for both indoor dining and outdoor entertaining. Adjacent to the dining room is a well-appointed kitchen, offering ample storage and worktop space. The kitchen leads to a practical boot room and a convenient ground-floor WC, adding extra functionality to the home. Upstairs, the property comprises two generous double bedrooms and a single bedroom, ideal for children, quests, or use as a home office. Completing the first floor is a