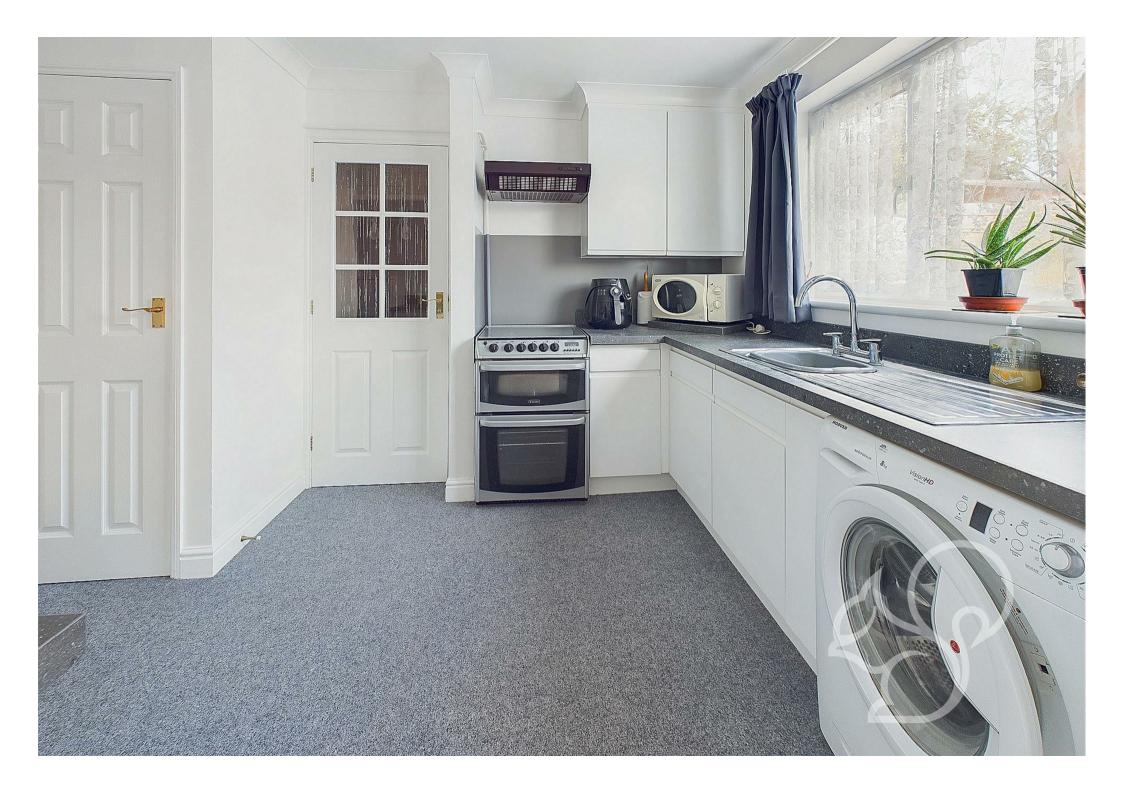

As you approach the property, you are welcomed by a neatly maintained frontage and driveway providing off-street parking for three cars. Step inside to a spacious and inviting entrance hall, ideal

for storing coats and shoes, with stairs rising to the first floor. The spacious living room at the front of the house provides a cozy setting for relaxation, flowing seamlessly into the dining area, which features French doors that open out to the rear garden. This creates an ideal space for both indoor dining and outdoor entertaining. Adjacent to the dining room is a well-appointed kitchen, offering ample storage and worktop space. The kitchen leads to a practical boot room and a convenient ground-floor WC, adding extra functionality to the home. Upstairs, the property comprises two generous double bedrooms and a single bedroom, ideal for children, quests, or use as a home office. Completing the first floor is a