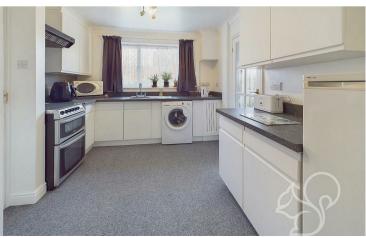

As you approach the property, you are welcomed by a neatly maintained frontage and driveway providing off-street parking for three cars. Step inside to a spacious and inviting entrance hall, ideal

for storing coats and shoes, with stairs rising to the first floor. The spacious living room at the front of the house provides a cozy setting for relaxation, flowing seamlessly into the dining area, which features French doors that open out to the rear garden. This creates an ideal space for both indoor dining and outdoor entertaining. Adjacent to the dining room is a well-appointed kitchen, offering ample storage and worktop space. The kitchen leads to a practical boot room and a convenient ground-floor WC, adding extra functionality to the home. Upstairs, the property comprises two generous double bedrooms and a single bedroom, ideal for children, quests, or use as a home office. Completing the first floor is a