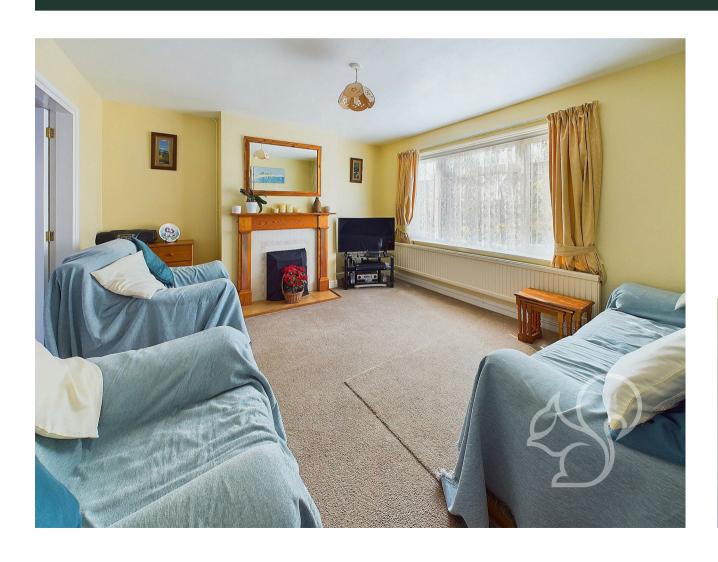

As you approach the property, you are welcomed by a neatly maintained frontage and driveway providing off-street parking for three cars. Step inside to a spacious and inviting entrance hall, ideal

for storing coats and shoes, with stairs rising to the first floor. The spacious living room at the front of the house provides a cozy setting for relaxation, flowing seamlessly into the dining area, which features French doors that open out to the rear garden. This creates an ideal space for both indoor dining and outdoor entertaining. Adjacent to the dining room is a well-appointed kitchen, offering ample storage and worktop space. The kitchen leads to a practical boot room and a convenient ground-floor WC, adding extra functionality to the home. Upstairs, the property comprises two generous double bedrooms and a single bedroom, ideal for children, quests, or use as a home office. Completing the first floor is a