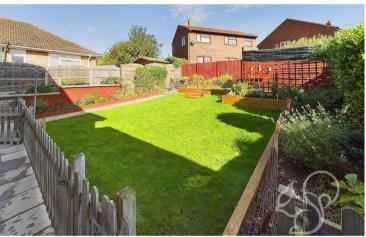

traditional family bathroom, offering a bath, WC, and wash hand

Externally this home enjoys a well landscaped rear garden that commences with a paved area that furthers to an expanse of lawn enclosed by raised beds housing a variety of plants and shrubs. To the rear of the garden is a timber shed allowing for external dry storage space.