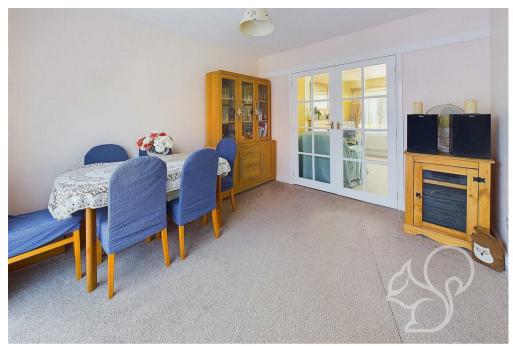

As you approach the property, you are welcomed by a neatly maintained frontage and driveway providing off-street parking for three cars. Step inside to a spacious and inviting entrance hall, ideal

for storing coats and shoes, with stairs rising to the first floor. The spacious living room at the front of the house provides a cozy setting for relaxation, flowing seamlessly into the dining area, which features French doors that open out to the rear garden. This creates an ideal space for both indoor dining and outdoor entertaining. Adjacent to the dining room is a well-appointed kitchen, offering ample storage and worktop space. The kitchen leads to a practical boot room and a convenient ground-floor WC, adding extra functionality to the home. Upstairs, the property comprises two generous double bedrooms and a single bedroom, ideal for children, quests, or use as a home office. Completing the first floor is a