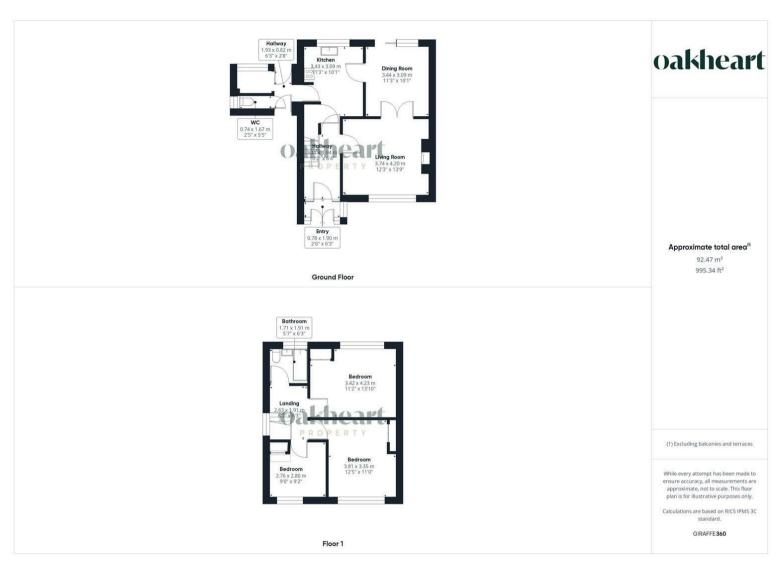

As you approach the property, you are welcomed by a neatly maintained frontage and driveway providing off-street parking for three cars. Step inside to a spacious and inviting entrance hall, ideal

for storing coats and shoes, with stairs rising to the first floor. The spacious living room at the front of the house provides a cozy setting for relaxation, flowing seamlessly into the dining area, which features French doors that open out to the rear garden. This creates an ideal space for both indoor dining and outdoor entertaining. Adjacent to the dining room is a well-appointed kitchen, offering ample storage and worktop space. The kitchen leads to a practical boot room and a convenient ground-floor WC, adding extra functionality to the home. Upstairs, the property comprises two generous double bedrooms and a single bedroom, ideal for children, quests, or use as a home office. Completing the first floor is a

traditional family bathroom, offering a bath, WC, and wash hand

Externally this home enjoys a well landscaped rear garden that commences with a paved area that furthers to an expanse of lawn enclosed by raised beds housing a variety of plants and shrubs. To the rear of the garden is a timber shed allowing for external dry storage space.