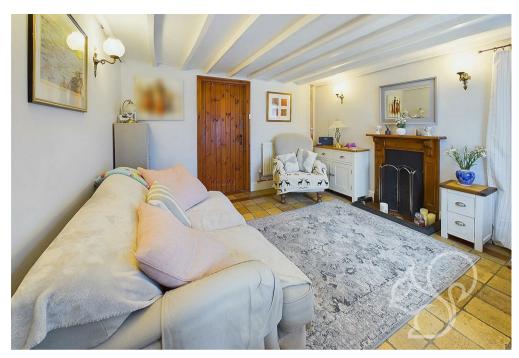

Upon entering, you are welcomed by a cozy living room with exposed beams and a feature fireplace, creating a warm and inviting atmosphere. The cottage retains much of its original character, with unique touches throughout. The well-equipped kitchen provides