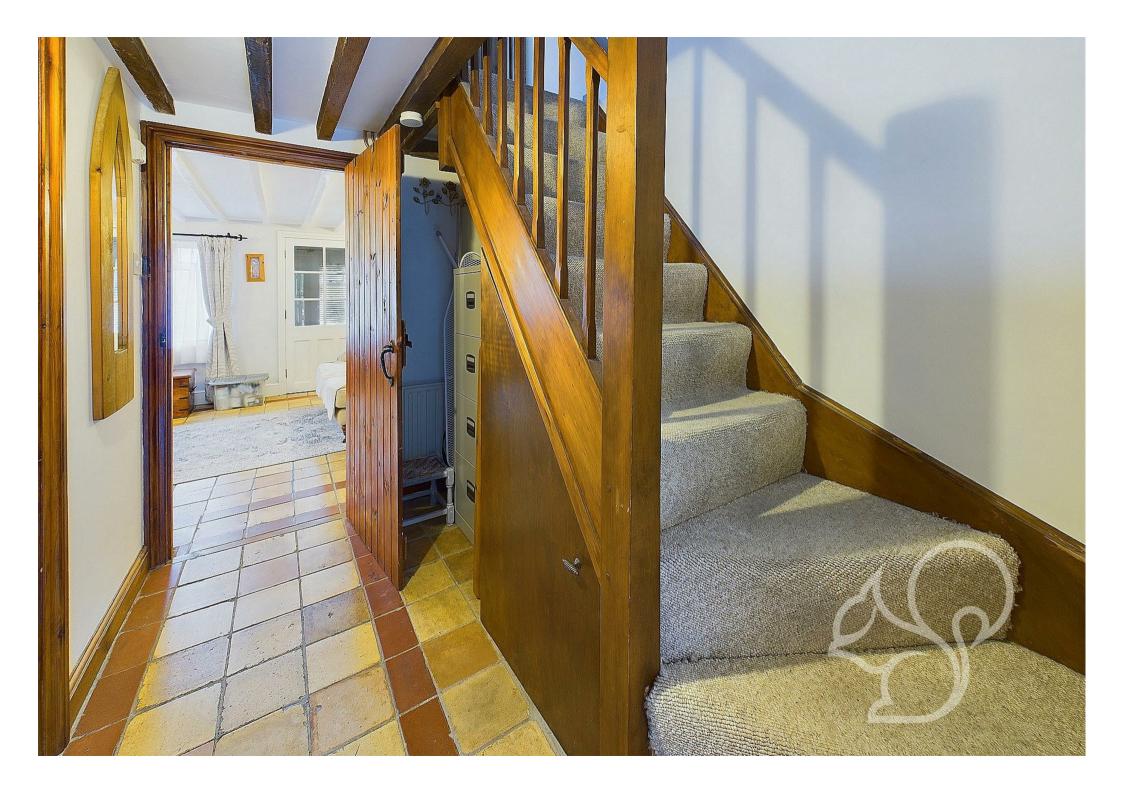

Upon entering, you are welcomed by a cozy living room with exposed beams and a feature fireplace, creating a warm and inviting atmosphere. The cottage retains much of its original character, with unique touches throughout. The well-equipped kitchen provides