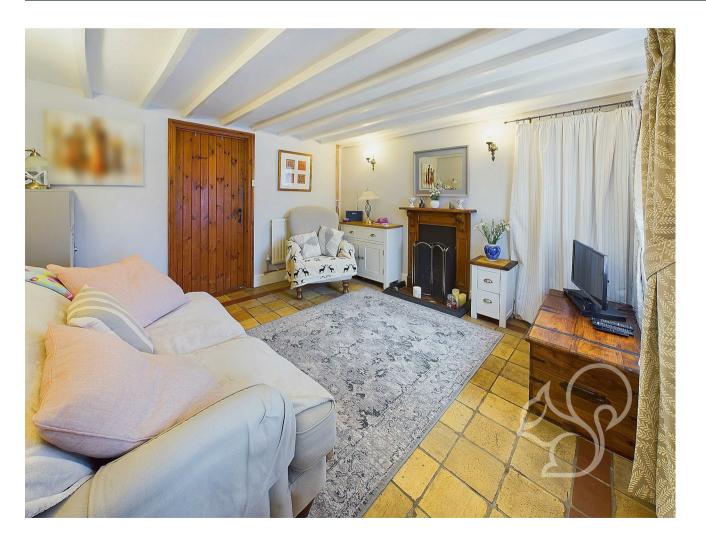

Upon entering, you are welcomed by a cozy living room with exposed beams and a feature fireplace, creating a warm and inviting atmosphere. The cottage retains much of its original character, with unique touches throughout. The well-equipped kitchen provides