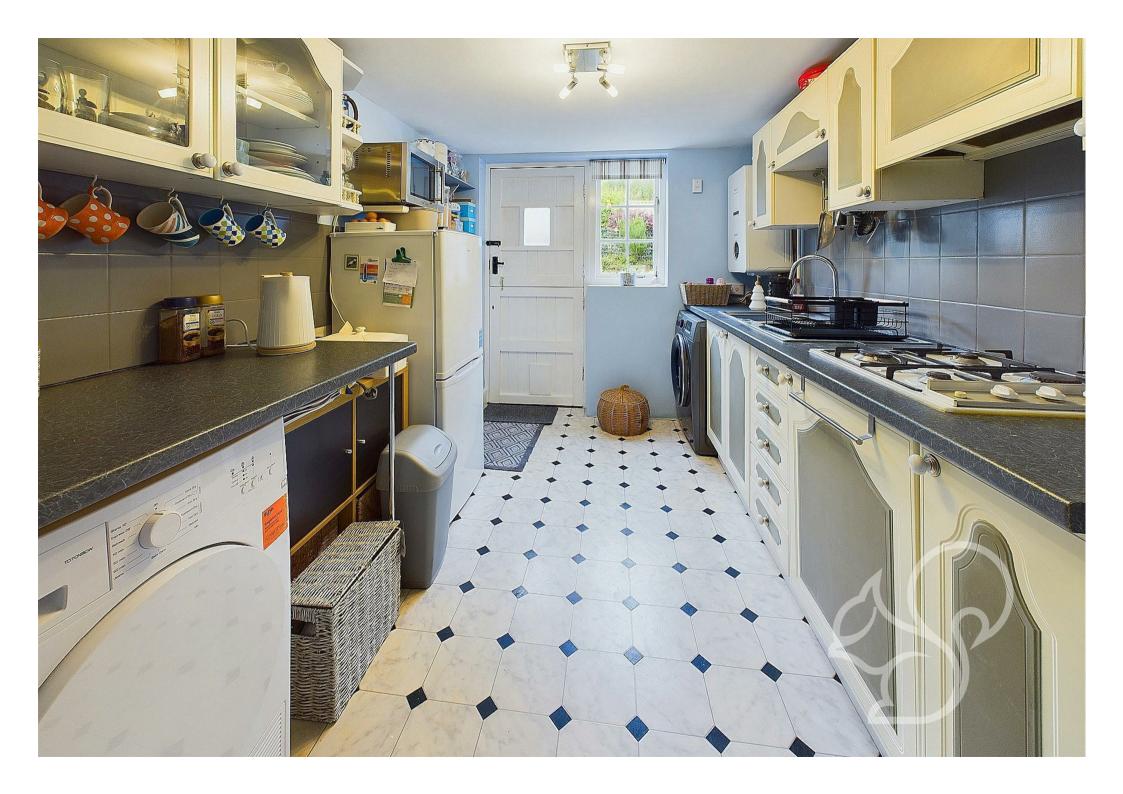

Upon entering, you are welcomed by a cozy living room with exposed beams and a feature fireplace, creating a warm and inviting atmosphere. The cottage retains much of its original character, with unique touches throughout. The well-equipped kitchen provides