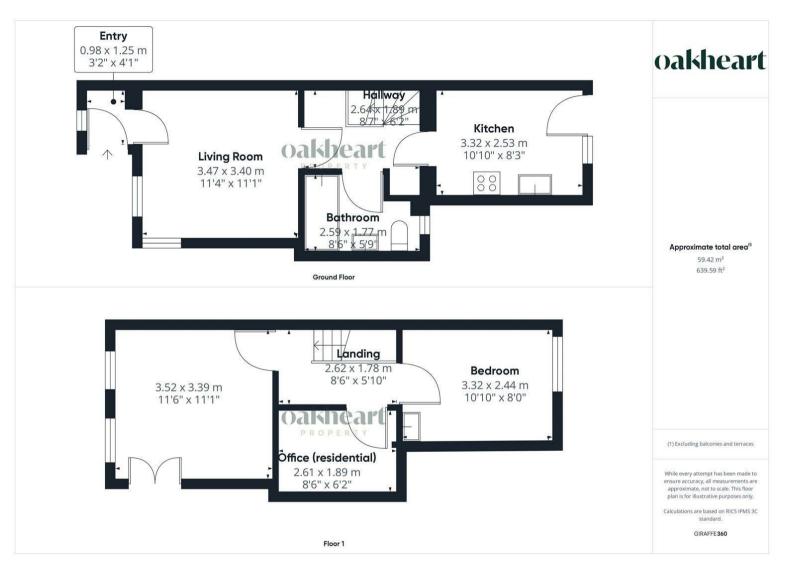

ample storage and workspace, offering the perfect setting for home-cooked meals and family gatherings. The first floor houses three generously sized bedrooms, each with its own distinct character. The principal bedroom, with views overlooking the village green, offers a peaceful retreat, while the remaining bedrooms are ideal for children, guests, or a home office. The family bathroom is well-appointed and finished to a high standard.