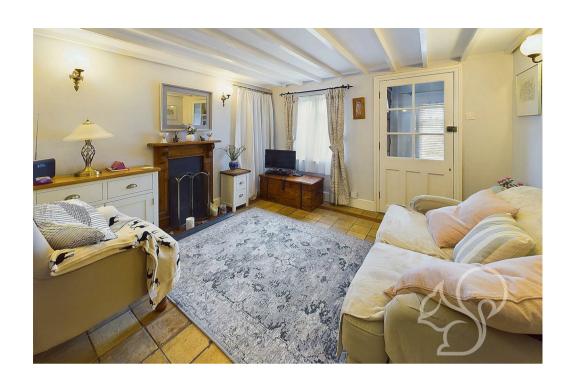

Upon entering, you are welcomed by a cozy living room with exposed beams and a feature fireplace, creating a warm and inviting atmosphere. The cottage retains much of its original character, with unique touches throughout. The well-equipped kitchen provides