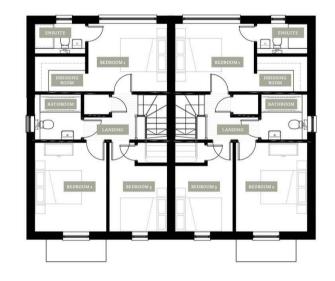

## £385,000

Plot 40 Sudbury Fields

£500 voucher JOHNLEWIS & PARTNERS The Carriage Houses at Sudbury Fields are a collection of stylish 3-bedroom semi-detached homes, offering 1,023 sq ft of modern living space. These homes seamlessly blend traditional Suffolk architecture with contemporary interiors, featuring open-plan living areas bathed in natural light. The high-specification kitchen is equipped with integrated Samsung appliances, including a ceramic

hob, double oven, fridge freezer, and dishwasher. Designed for sustainable living, The Carriage Houses incorporate the latest smart home technology from Samsung SmartThings, allowing you to control heating, lighting, and appliances from your smartphone for ultimate convenience and energy efficiency. With their private gardens, off-street parking, and access to the development's landscaped green spaces, The Carriage Houses offer a perfect balance of modern amenities and rural tranquility in the charming village of Great Cornard.