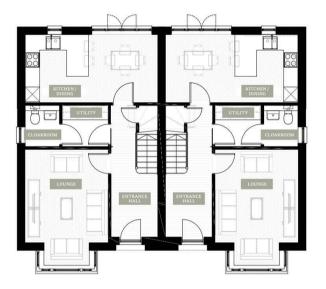

## £385,000

Plot 40 Sudbury Fields

£500 voucher JOHNLEWIS & PARTNERS The Carriage Houses at Sudbury Fields are a collection of stylish 3-bedroom semi-detached homes, offering 1,023 sq ft of modern living space. These homes seamlessly blend traditional Suffolk architecture with contemporary interiors, featuring open-plan living areas bathed in natural light. The high-specification kitchen is equipped with integrated Samsung appliances, including a ceramic

hob, double oven, fridge freezer, and dishwasher. Designed for sustainable living, The Carriage Houses incorporate the latest smart home technology from Samsung SmartThings, allowing you to control heating, lighting, and appliances from your smartphone for ultimate convenience and energy efficiency. With their private gardens, off-street parking, and access to the development's landscaped green spaces, The Carriage Houses offer a perfect balance of modern amenities and rural tranquility in the charming village of Great Cornard.