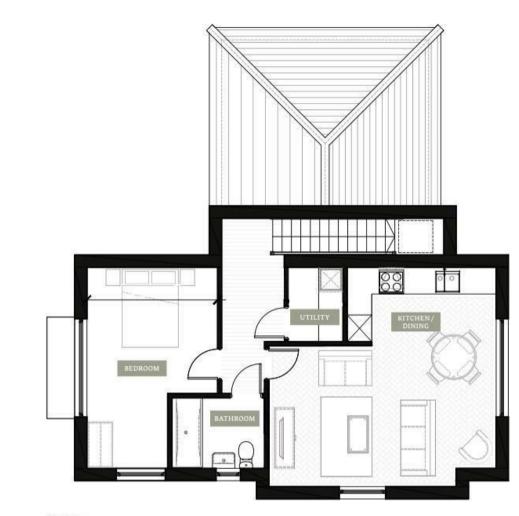

## oakheart

The Coach Houses at Sudbury Fields are charming one and two-bedroom maisonette homes, perfect for first-time buyers or down-sizers. These stylish properties offer a contemporary open-plan living area, complete with a modern kitchen featuring handless cabinets, composite stone worktops, and integrated appliances. The bedrooms are wellproportioned, and the homes benefit from luxury vinyl tile flooring in the living areas and plush carpets in the bedrooms. The Coach Houses boast energyefficient features, such as high-efficiency gas boilers and smart home technology, ensuring a sustainable and comfortable living experience. With their convenient location within the Sudbury Fields community, these homes provide easy access to local amenities, green spaces, and the picturesque

## town of Sudbury.

\*Images depict onsite show unit \*Area images depict locations close to the development

First floor

Oakheart Sudbury 01787 322 322 sudbury@oakheartproperty.co.uk 18 Market Hill, Sudbury, Suffolk, CO10 2EA Local Authority: Suffolk County Council