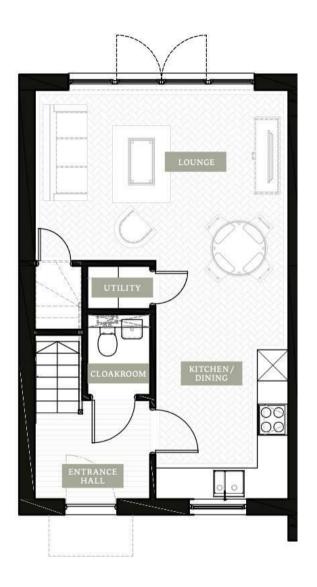

The Bulrushes at Sudbury Fields are charming 2-bedroom semi-detached homes, offering 818 sq ft of modern living space. These homes seamlessly blend the traditional architecture of Suffolk with contemporary interiors, featuring open-plan living areas flooded with natural light. The high-specification kitchens are equipped with integrated appliances, including a ceramic hob, double oven,