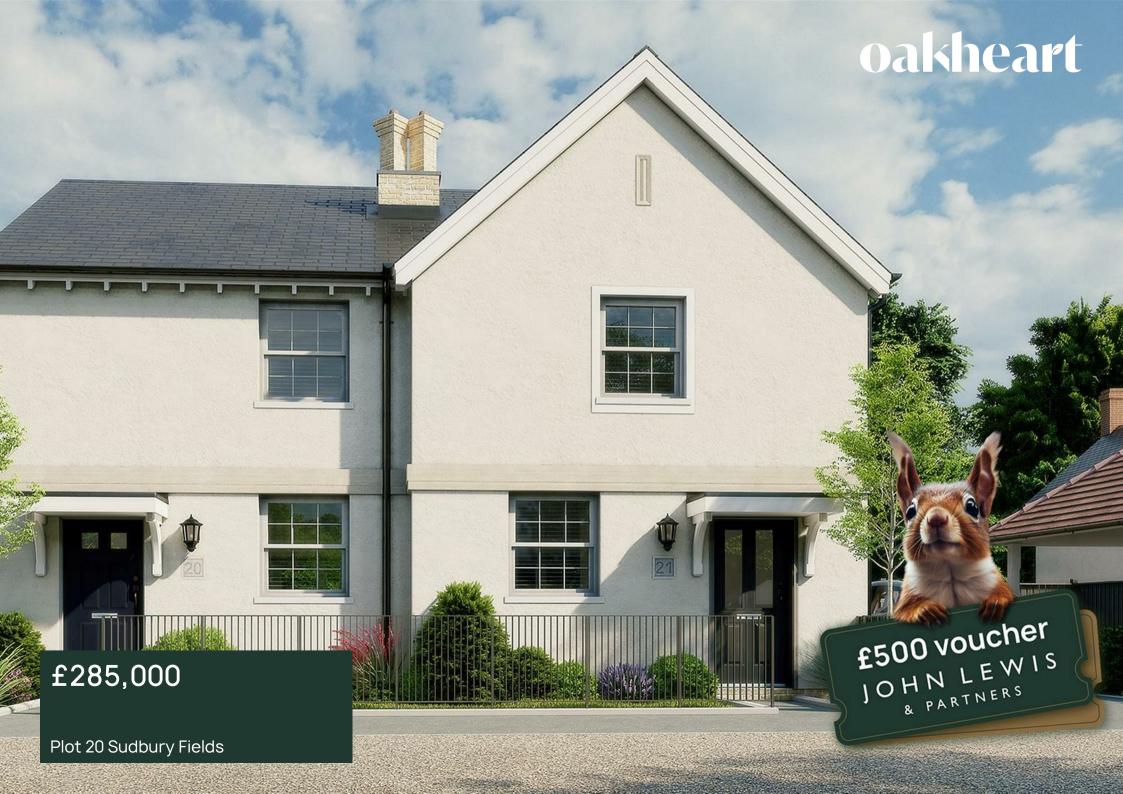

The Bulrushes at Sudbury Fields are charming 2-bedroom semi-detached homes, offering 818 sq ft of modern living space. These homes seamlessly blend the traditional architecture of Suffolk with contemporary interiors, featuring open-plan living areas flooded with natural light. The high-specification kitchens are equipped with integrated appliances, including a ceramic hob, double oven,

fridge freezer, and dishwasher. With their private gardens, off-street parking, and access to the development's landscaped green spaces, The Bulrushes offer a perfect balance of modern amenities and rural tranquility in the charming village of Great Cornard.