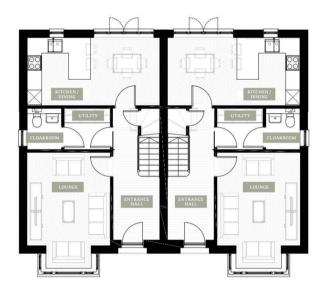

The Carriage Houses at Sudbury Fields are a collection of stylish 3-bedroom semi-detached homes, offering 1,023 sq ft of modern living space. These homes seamlessly blend traditional Suffolk architecture with contemporary interiors, featuring open-plan living areas bathed in natural light. The high-specification kitchen is equipped with integrated named appliances, including a ceramic

\*Images are representation only and may depict another plot on the development.

Agents Note: Whilst every care has been taken to prepare these particulars, they are for guidance purposes only. All measurements are approximate and are for general guidance purposes only and whilst every care has been taken to ensure their accuracy, they should not be relied upon.