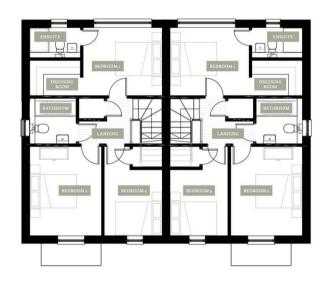

The Carriage Houses at Sudbury Fields are a collection of stylish 3-bedroom semi-detached homes, offering 1,023 sq ft of modern living space. These homes seamlessly blend traditional Suffolk architecture with contemporary interiors, featuring open-plan living areas bathed in natural light. The high-specification kitchen is equipped with integrated named appliances, including a ceramic

\*Images are representation only and may depict another plot on the development.

Agents Note: Whilst every care has been taken to prepare these particulars, they are for guidance purposes only. All measurements are approximate and are for general guidance purposes only and whilst every care has been taken to ensure their accuracy, they should not be relied upon.