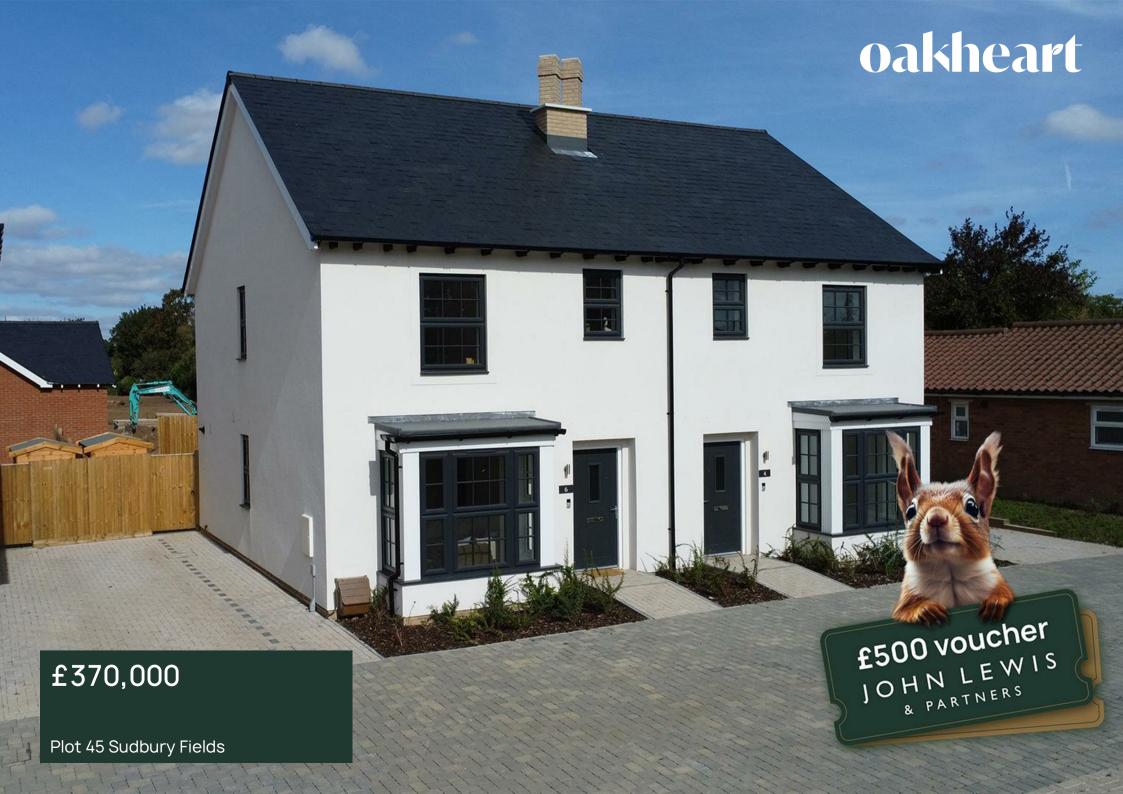

The Carriage Houses at Sudbury Fields are a collection of stylish 3-bedroom semi-detached homes, offering 1,023 sq ft of modern living space. These homes seamlessly blend traditional Suffolk architecture with contemporary interiors, featuring open-plan living areas bathed in natural light. The high-specification kitchen is equipped with integrated named appliances, including a ceramic

hob, double oven, fridge freezer, and dishwasher. Designed for sustainable living, With their private gardens, off-street parking, and access to the development's landscaped green spaces, The Carriage Houses offer a perfect balance of modern amenities and rural tranquility in the charming village of Great Cornard.