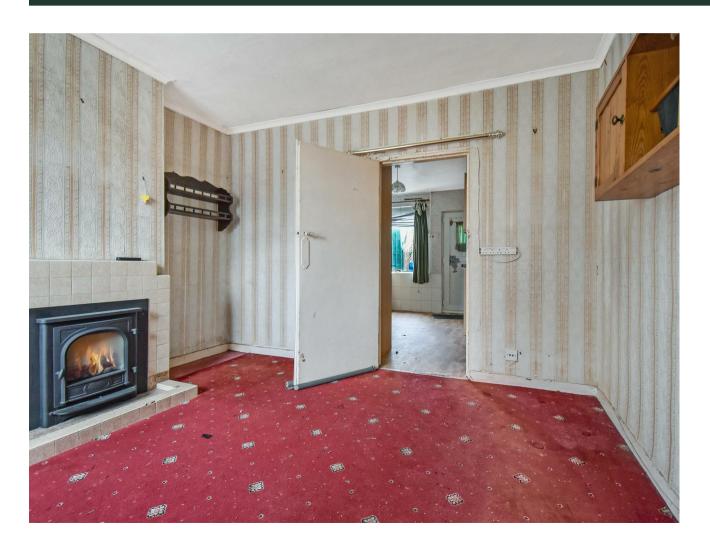

Upon approach this property sits behind a walled low maintenance area laid with paving slabs. Entry is gained to the

living room making a feature of a gas fireplace sat within a tiled surround and hearth. This room benefits from good natural light flow from the window overlooking the front aspect. Neighbouring the living room is the kitchen, a generous space fit with wall and ceiling mounted wood effect counter tops finished with stone effect counter tops, inset stainless steel sink with chrome mixer tap, pantry and door providing access to the rear garden. To the first floor are two well appointed double bedrooms, of which the master offers integral storage space, whilst the second bedroom