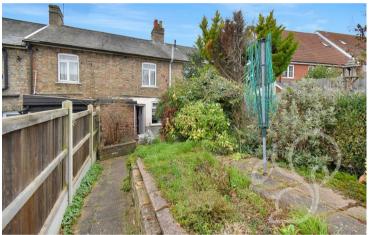

offers shower facilities.

Externally the property boasts a well sized rear garden, this space is mostly paved with a selection of raised bedded areas making home to a variety of established trees and shrubs. At the end of the garden is a small brick based outbulding, perfect for dry storage or offering further potential to convert into a home study space.