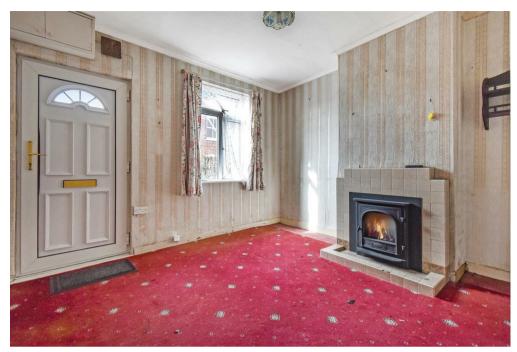

Upon approach this property sits behind a walled low maintenance area laid with paving slabs. Entry is gained to the

living room making a feature of a gas fireplace sat within a tiled surround and hearth. This room benefits from good natural light flow from the window overlooking the front aspect. Neighbouring the living room is the kitchen, a generous space fit with wall and ceiling mounted wood effect counter tops finished with stone effect counter tops, inset stainless steel sink with chrome mixer tap, pantry and door providing access to the rear garden. To the first floor are two well appointed double bedrooms, of which the master offers integral storage space, whilst the second bedroom