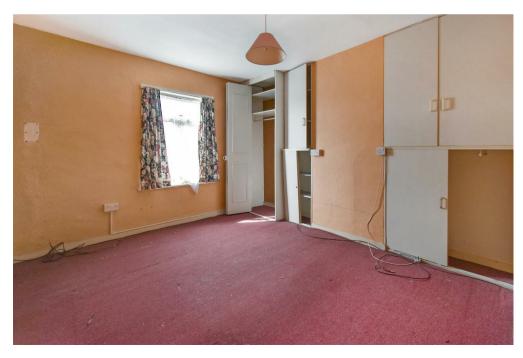

Upon approach this property sits behind a walled low maintenance area laid with paving slabs. Entry is gained to the

living room making a feature of a gas fireplace sat within a tiled surround and hearth. This room benefits from good natural light flow from the window overlooking the front aspect. Neighbouring the living room is the kitchen, a generous space fit with wall and ceiling mounted wood effect counter tops finished with stone effect counter tops, inset stainless steel sink with chrome mixer tap, pantry and door providing access to the rear garden. To the first floor are two well appointed double bedrooms, of which the master offers integral storage space, whilst the second bedroom