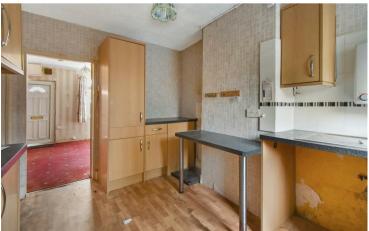

Upon approach this property sits behind a walled low maintenance area laid with paving slabs. Entry is gained to the

living room making a feature of a gas fireplace sat within a tiled surround and hearth. This room benefits from good natural light flow from the window overlooking the front aspect. Neighbouring the living room is the kitchen, a generous space fit with wall and ceiling mounted wood effect counter tops finished with stone effect counter tops, inset stainless steel sink with chrome mixer tap, pantry and door providing access to the rear garden. To the first floor are two well appointed double bedrooms, of which the master offers integral storage space, whilst the second bedroom