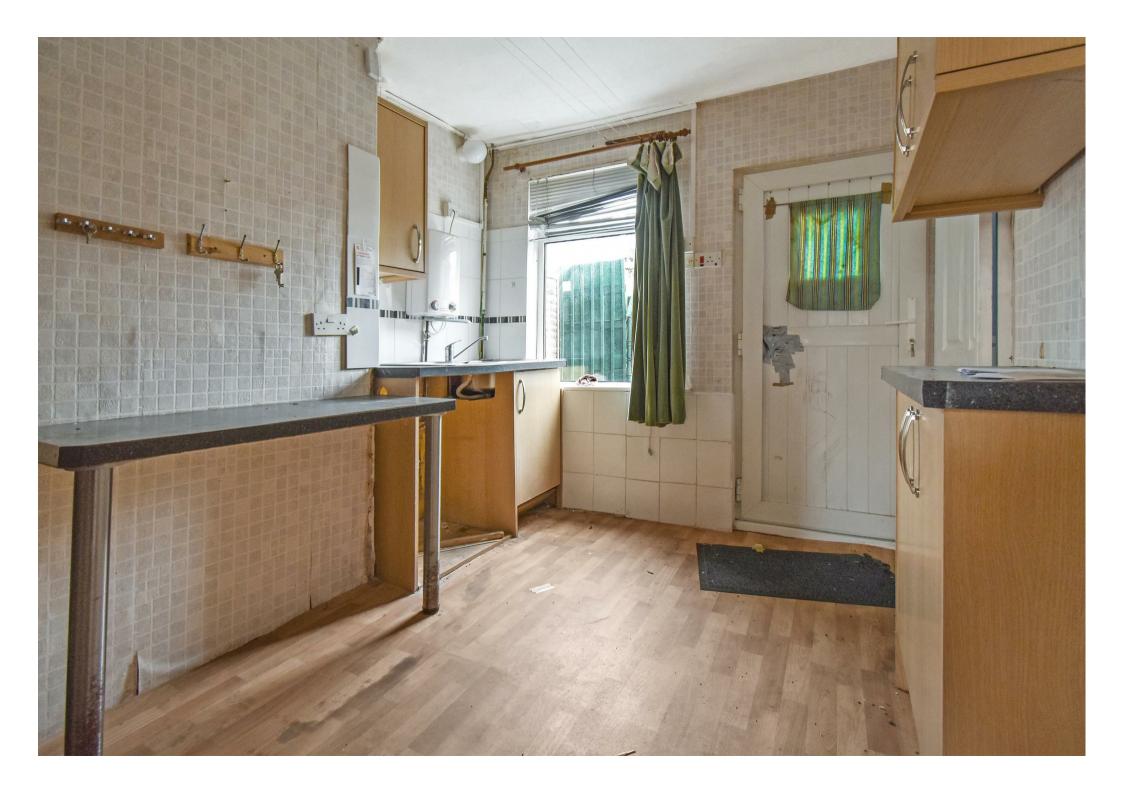

Upon approach this property sits behind a walled low maintenance area laid with paving slabs. Entry is gained to the

living room making a feature of a gas fireplace sat within a tiled surround and hearth. This room benefits from good natural light flow from the window overlooking the front aspect. Neighbouring the living room is the kitchen, a generous space fit with wall and ceiling mounted wood effect counter tops finished with stone effect counter tops, inset stainless steel sink with chrome mixer tap, pantry and door providing access to the rear garden. To the first floor are two well appointed double bedrooms, of which the master offers integral storage space, whilst the second bedroom