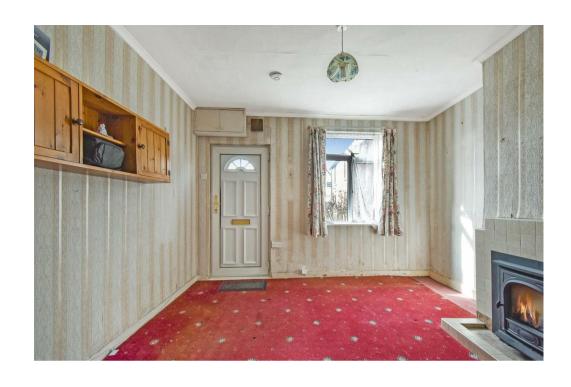

Upon approach this property sits behind a walled low maintenance area laid with paving slabs. Entry is gained to the

living room making a feature of a gas fireplace sat within a tiled surround and hearth. This room benefits from good natural light flow from the window overlooking the front aspect. Neighbouring the living room is the kitchen, a generous space fit with wall and ceiling mounted wood effect counter tops finished with stone effect counter tops, inset stainless steel sink with chrome mixer tap, pantry and door providing access to the rear garden. To the first floor are two well appointed double bedrooms, of which the master offers integral storage space, whilst the second bedroom