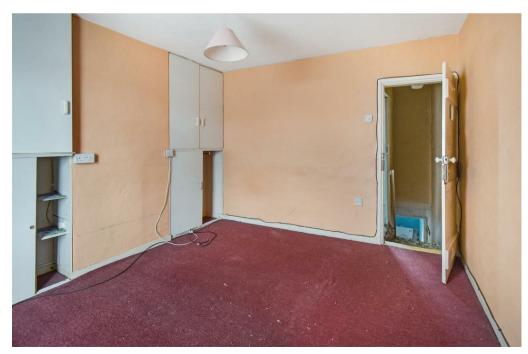

Upon approach this property sits behind a walled low maintenance area laid with paving slabs. Entry is gained to the

living room making a feature of a gas fireplace sat within a tiled surround and hearth. This room benefits from good natural light flow from the window overlooking the front aspect. Neighbouring the living room is the kitchen, a generous space fit with wall and ceiling mounted wood effect counter tops finished with stone effect counter tops, inset stainless steel sink with chrome mixer tap, pantry and door providing access to the rear garden. To the first floor are two well appointed double bedrooms, of which the master offers integral storage space, whilst the second bedroom