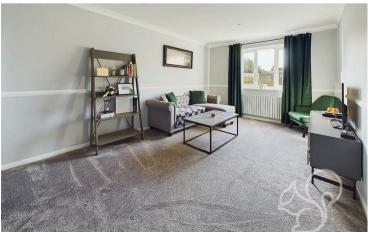

Entry to this home is gained to an internal entrance hall featuring a storage cupboard and stairs rising to the first floor. The lounge provides generous proportions enjoying plentiful natural light flow from dual aspect windows. Adjacent to the lounge is the dining area with french-style doors opening to the rear garden. The kitchen