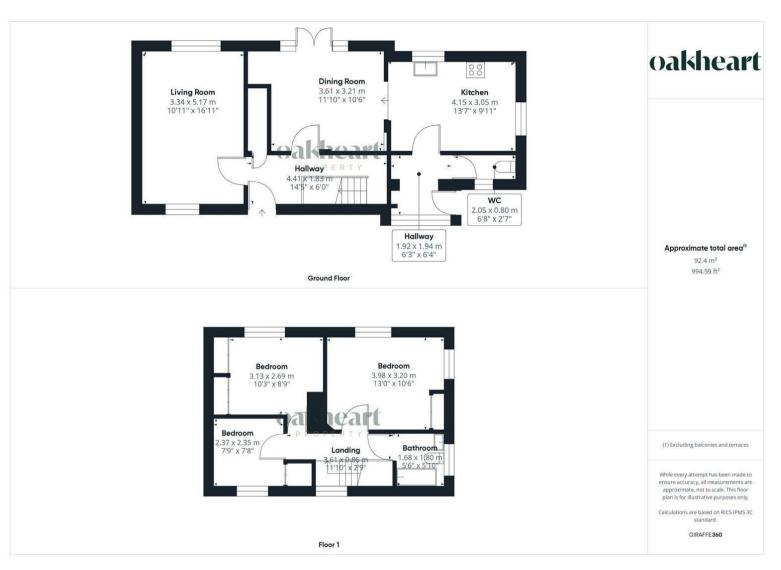

A well presented and nicely proportioned three bedroom semidetached home occupying a favourable position within a popular residential street in the picturesque Suffolk village of Long Melford. This home offers spacious internal accommodation space, off street parking and a well proportioned garden.

Entry to this home is gained to an internal entrance hall featuring a storage cupboard and stairs rising to the first floor. The lounge provides generous proportions enjoying plentiful natural light flow from dual aspect windows. Adjacent to the lounge is the dining area with french-style doors opening to the rear garden. The kitchen

enjoys a contemporary finish fit with a range you sleek grey units topped with stylish white work surfaces, space for a Rangemaster style cooker with black splashbacks and extractor hood and an inset sink and drainer unit fit with a mixer tap. Concluding the ground floor is the cloakroom featuring a low level WC and wash hand basin. To the first floor are three bedroom. The principal and second bedrooms allow ample space to accommodate double beds and offer built in storage space. The principal suite further benefits from dual aspect windows. The family bathroom features a fully tiled finish fit with a panel bath with shower over the tub, a low level WC and wash hand basin.

The rear garden is mostly laid to lawn featuring a raised seating area that can be accessed via the dining room making for the perfect space for al fresco dining. To the rear of the garden is a further shingled area with a paved seating terrace and raised sleeper bed.