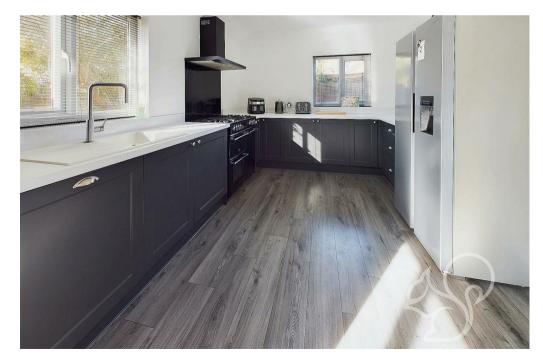

enjoys a contemporary finish fit with a range you sleek grey units topped with stylish white work surfaces, space for a Rangemaster style cooker with black splashbacks and extractor hood and an inset sink and drainer unit fit with a mixer tap. Concluding the ground floor is the cloakroom featuring a low level WC and wash hand basin. To the first floor are three bedroom. The principal and second bedrooms allow ample space to accommodate double beds and offer built in storage space. The principal suite further benefits from dual aspect windows. The family bathroom features a fully tiled finish fit with a panel bath with shower over the tub, a low level WC and wash hand basin.