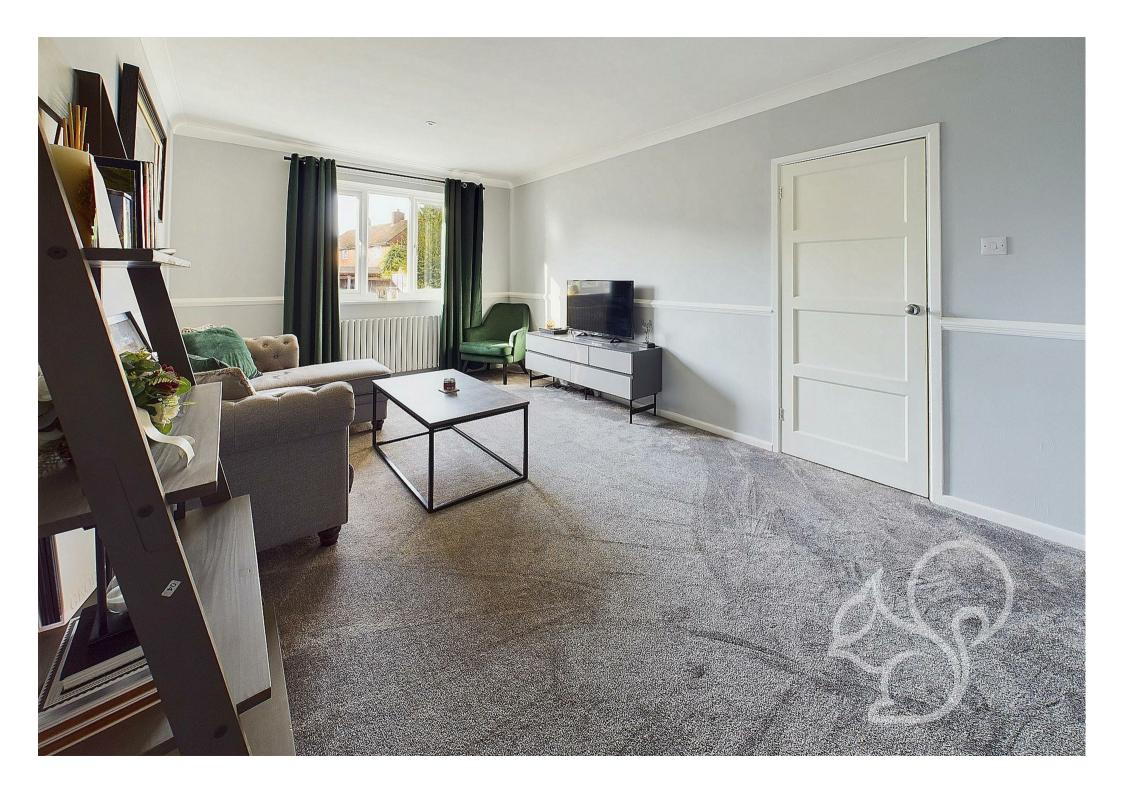

Entry to this home is gained to an internal entrance hall featuring a storage cupboard and stairs rising to the first floor. The lounge provides generous proportions enjoying plentiful natural light flow from dual aspect windows. Adjacent to the lounge is the dining area with french-style doors opening to the rear garden. The kitchen