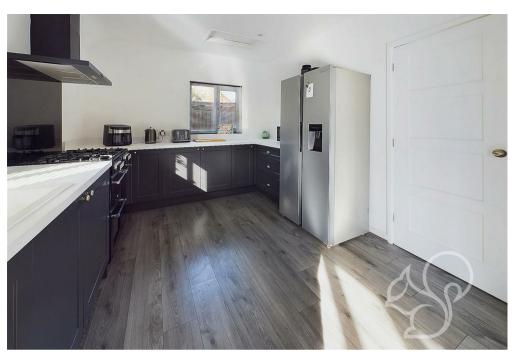

enjoys a contemporary finish fit with a range you sleek grey units topped with stylish white work surfaces, space for a Rangemaster style cooker with black splashbacks and extractor hood and an inset sink and drainer unit fit with a mixer tap. Concluding the ground floor is the cloakroom featuring a low level WC and wash hand basin. To the first floor are three bedroom. The principal and second bedrooms allow ample space to accommodate double beds and offer built in storage space. The principal suite further benefits from dual aspect windows. The family bathroom features a fully tiled finish fit with a panel bath with shower over the tub, a low level WC and wash hand basin.