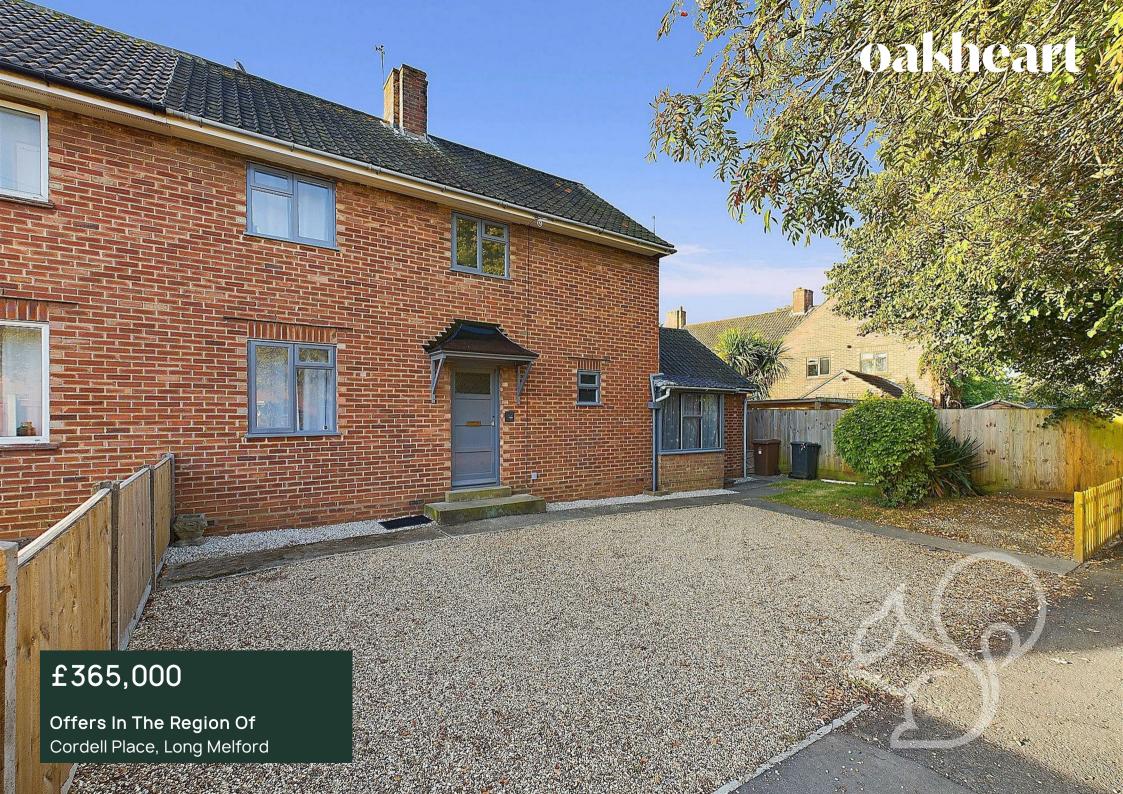

A well presented and nicely proportioned three bedroom semidetached home occupying a favourable position within a popular residential street in the picturesque Suffolk village of Long Melford. This home offers spacious internal accommodation space, off street parking and a well proportioned garden.

Entry to this home is gained to an internal entrance hall featuring a storage cupboard and stairs rising to the first floor. The lounge provides generous proportions enjoying plentiful natural light flow from dual aspect windows. Adjacent to the lounge is the dining area with french-style doors opening to the rear garden. The kitchen