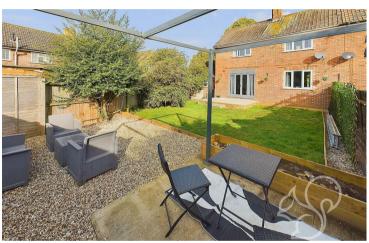

The rear garden is mostly laid to lawn featuring a raised seating area that can be accessed via the dining room making for the perfect space for al fresco dining. To the rear of the garden is a further shingled area with a paved seating terrace and raised sleeper bed.