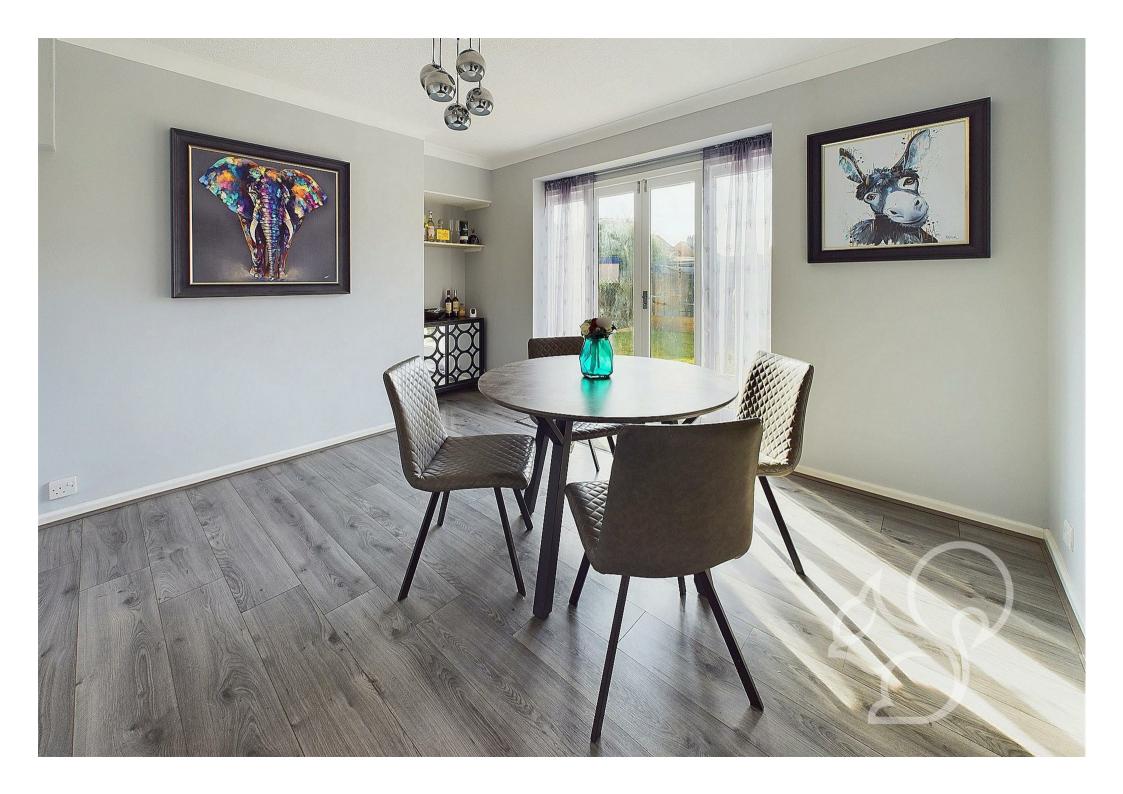

Entry to this home is gained to an internal entrance hall featuring a storage cupboard and stairs rising to the first floor. The lounge provides generous proportions enjoying plentiful natural light flow from dual aspect windows. Adjacent to the lounge is the dining area with french-style doors opening to the rear garden. The kitchen