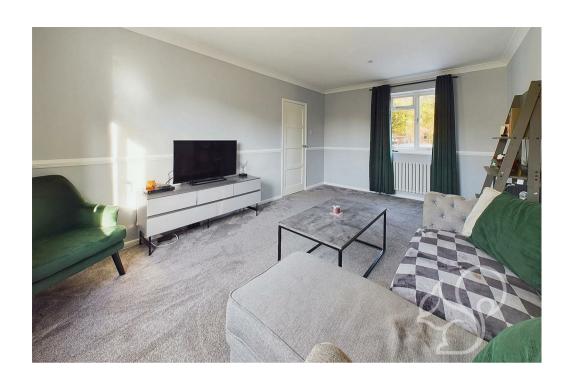

Entry to this home is gained to an internal entrance hall featuring a storage cupboard and stairs rising to the first floor. The lounge provides generous proportions enjoying plentiful natural light flow from dual aspect windows. Adjacent to the lounge is the dining area with french-style doors opening to the rear garden. The kitchen