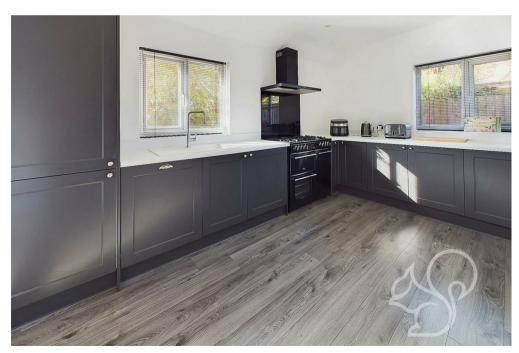

enjoys a contemporary finish fit with a range you sleek grey units topped with stylish white work surfaces, space for a Rangemaster style cooker with black splashbacks and extractor hood and an inset sink and drainer unit fit with a mixer tap. Concluding the ground floor is the cloakroom featuring a low level WC and wash hand basin. To the first floor are three bedroom. The principal and second bedrooms allow ample space to accommodate double beds and offer built in storage space. The principal suite further benefits from dual aspect windows. The family bathroom features a fully tiled finish fit with a panel bath with shower over the tub, a low level WC and wash hand basin.