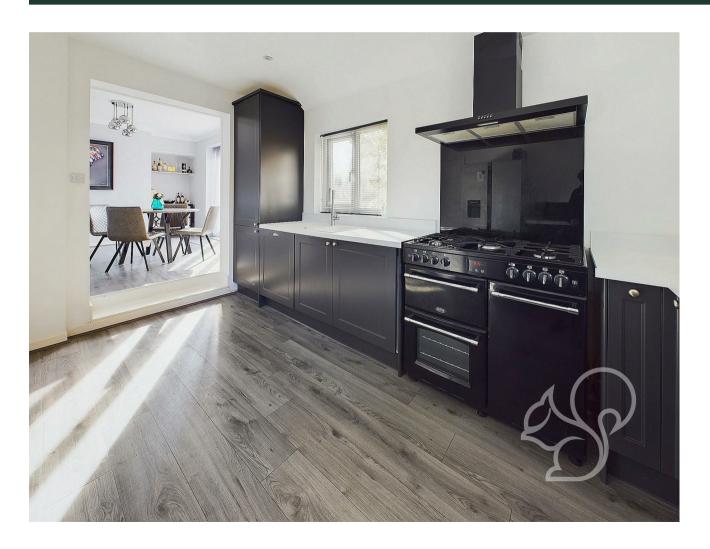

enjoys a contemporary finish fit with a range you sleek grey units topped with stylish white work surfaces, space for a Rangemaster style cooker with black splashbacks and extractor hood and an inset sink and drainer unit fit with a mixer tap. Concluding the ground floor is the cloakroom featuring a low level WC and wash hand basin. To the first floor are three bedroom. The principal and second bedrooms allow ample space to accommodate double beds and offer built in storage space. The principal suite further benefits from dual aspect windows. The family bathroom features a fully tiled finish fit with a panel bath with shower over the tub, a low level WC and wash hand basin.