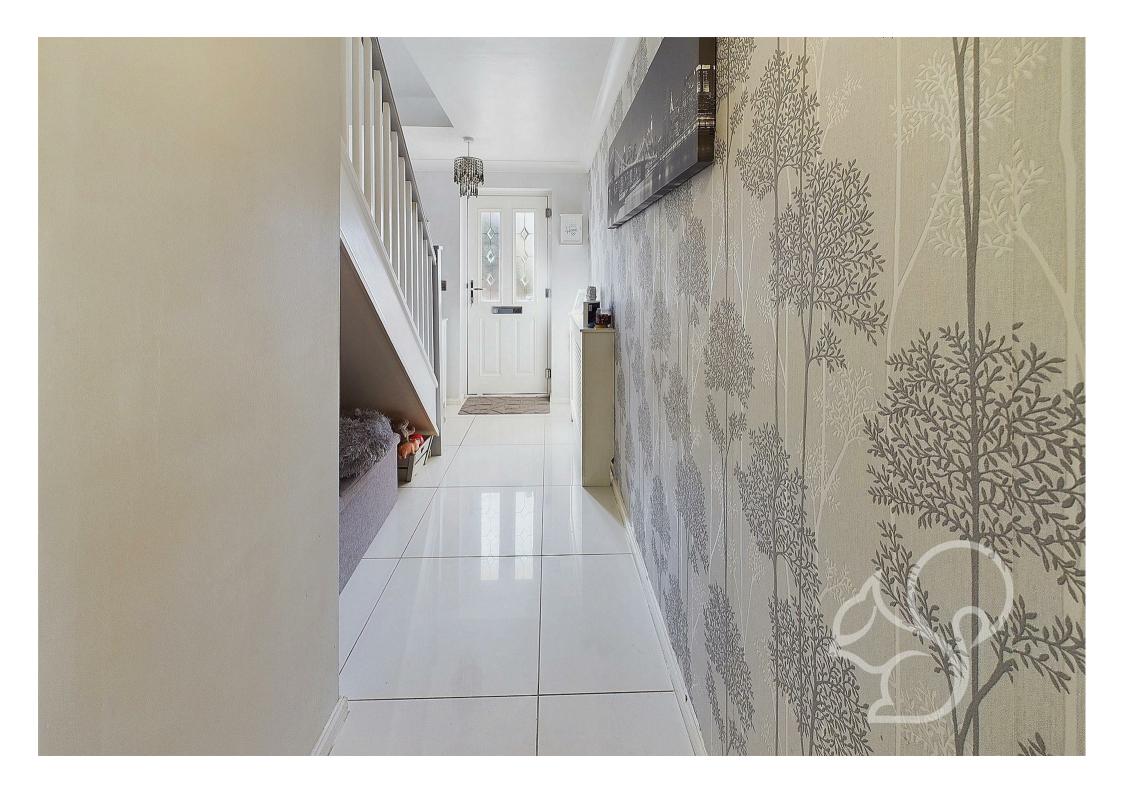

As you approach the property, you are welcomed by a neatly maintained frontage and a block-paved driveway to the side, providing off-street parking for two cars. Step inside to a spacious and inviting entrance hall, ideal for storing coats and shoes, with stairs rising to the first floor. Upon entering, you're welcomed into a hallway that leads to the kitchen/dining room and a convenient cloakroom. The kitchen is finished with tiled flooring and features an eye level oven with electric hob, ample upper and lower storage units, granite-effect work surfaces, and a stylish black sink with drainer. French doors provide direct access to the rear garden, creating a seamless indoor-outdoor flow. The first floor hosts a bright and airy living room with a neutral finish and views of the rear garden, allowing natural light to flood the space. Bedroom three, located at the front of the house, is currently being used as a home office/study but offers flexibility for other uses. On the top floor are the principal and second bedrooms. The principal suite boasts ensuite facilities comprising of a shower cubicle, low level WC and wash hand basin. Concluding the internal accommodation is the family bathroom fit with a panel bath, low level WC and wash hand basin.