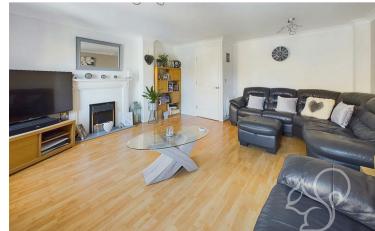

As you approach the property, you are welcomed by a neatly maintained frontage and a block-paved driveway to the side, providing off-street parking for two cars. Step inside to a spacious and inviting entrance hall, ideal for storing coats and shoes, with stairs rising to the first floor. Upon entering, you're welcomed into a hallway that leads to the kitchen/dining room and a convenient cloakroom. The kitchen is finished with tiled flooring and features an eye level oven with electric hob, ample upper and lower storage units, granite-effect work surfaces, and a stylish black sink with drainer. French doors provide direct access to the rear garden, creating a seamless indoor-outdoor flow. The first floor hosts a bright and airy living room with a neutral finish and views of the rear garden, allowing natural light to flood the space. Bedroom three, located at the front of the house, is currently being used as a home office/study but offers flexibility for other uses. On the top floor are the principal and second bedrooms. The principal suite boasts ensuite facilities comprising of a shower cubicle, low level WC and wash hand basin. Concluding the internal accommodation is the family bathroom fit with a panel bath, low level WC and wash hand basin.