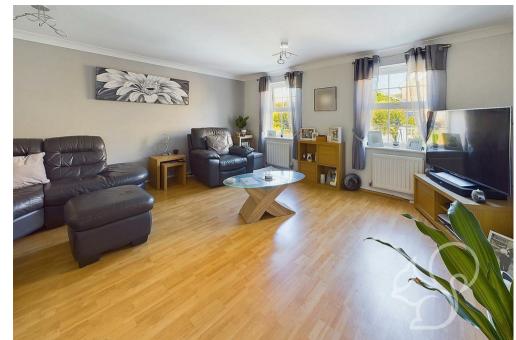

As you approach the property, you are welcomed by a neatly maintained frontage and a block-paved driveway to the side, providing off-street parking for two cars. Step inside to a spacious and inviting entrance hall, ideal for storing coats and shoes, with stairs rising to the first floor. Upon entering, you're welcomed into a hallway that leads to the kitchen/dining room and a convenient cloakroom. The kitchen is finished with tiled flooring and features an eye level oven with electric hob, ample upper and lower storage units, granite-effect work surfaces, and a stylish black sink with drainer. French doors provide direct access to the rear garden, creating a seamless indoor-outdoor flow. The first floor hosts a bright and airy living room with a neutral finish and views of the rear garden, allowing natural light to flood the space. Bedroom three, located at the front of the house, is currently being used as a home office/study but offers flexibility for other uses. On the top floor are the principal and second bedrooms. The principal suite boasts ensuite facilities comprising of a shower cubicle, low level WC and wash hand basin. Concluding the internal accommodation is the family bathroom fit with a panel bath, low level WC and wash hand basin.