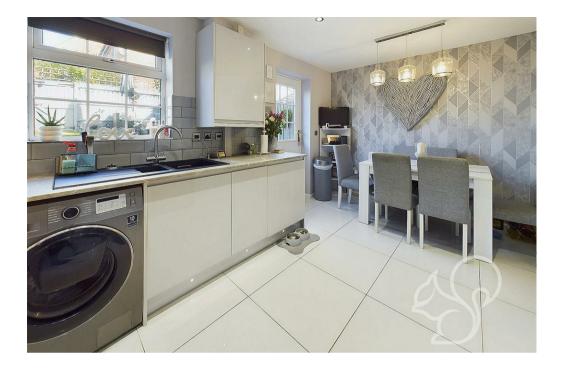

As you approach the property, you are welcomed by a neatly maintained frontage and a block-paved driveway to the side, providing off-street parking for two cars. Step inside to a spacious and inviting entrance hall, ideal for storing coats and shoes, with stairs rising to the first floor. Upon entering, you're welcomed into a hallway that leads to the kitchen/dining room and a convenient cloakroom. The kitchen is finished with tiled flooring and features an eye level oven with electric hob, ample upper and lower storage units, granite-effect work surfaces, and a stylish black sink with drainer. French doors provide direct access to the rear garden, creating a seamless indoor-outdoor flow. The first floor hosts a bright and airy living room with a neutral finish and views of the rear garden, allowing natural light to flood the space. Bedroom three, located at the front of the house, is currently being used as a home office/study but offers flexibility for other uses. On the top floor are the principal and second bedrooms. The principal suite boasts ensuite facilities comprising of a shower cubicle, low level WC and wash hand basin. Concluding the internal accommodation is the family bathroom fit with a panel bath, low level WC and wash hand basin.