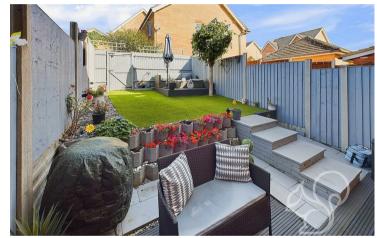

The south facing rear garden commences with a decked seating terrace that furthers to an area of engineered lawn. To the rear of the garden is a raised decking area allowing for further convenient external seating space.