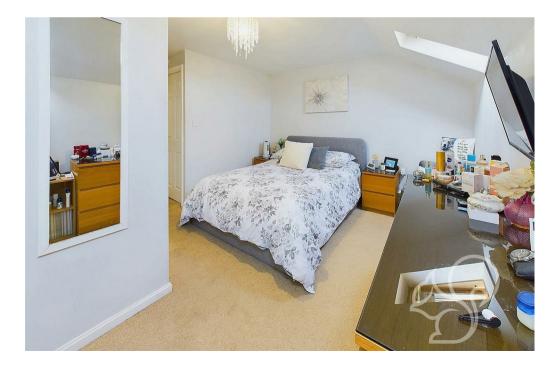

As you approach the property, you are welcomed by a neatly maintained frontage and a block-paved driveway to the side, providing off-street parking for two cars. Step inside to a spacious and inviting entrance hall, ideal for storing coats and shoes, with stairs rising to the first floor. Upon entering, you're welcomed into a hallway that leads to the kitchen/dining room and a convenient cloakroom. The kitchen is finished with tiled flooring and features an eye level oven with electric hob, ample upper and lower storage units, granite-effect work surfaces, and a stylish black sink with drainer. French doors provide direct access to the rear garden, creating a seamless indoor-outdoor flow. The first floor hosts a bright and airy living room with a neutral finish and views of the rear garden, allowing natural light to flood the space. Bedroom three, located at the front of the house, is currently being used as a home office/study but offers flexibility for other uses. On the top floor are the principal and second bedrooms. The principal suite boasts ensuite facilities comprising of a shower cubicle, low level WC and wash hand basin. Concluding the internal accommodation is the family bathroom fit with a panel bath, low level WC and wash hand basin.