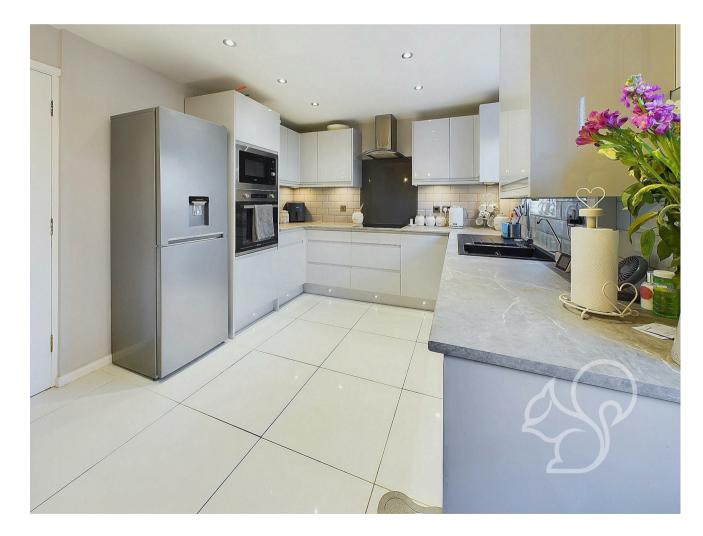

As you approach the property, you are welcomed by a neatly maintained frontage and a block-paved driveway to the side, providing off-street parking for two cars. Step inside to a spacious and inviting entrance hall, ideal for storing coats and shoes, with stairs rising to the first floor. Upon entering, you're welcomed into a hallway that leads to the kitchen/dining room and a convenient cloakroom. The kitchen is finished with tiled flooring and features an eye level oven with electric hob, ample upper and lower storage units, granite-effect work surfaces, and a stylish black sink with drainer. French doors provide direct access to the rear garden, creating a seamless indoor-outdoor flow. The first floor hosts a bright and airy living room with a neutral finish and views of the rear garden, allowing natural light to flood the space. Bedroom three, located at the front of the house, is currently being used as a home office/study but offers flexibility for other uses. On the top floor are the principal and second bedrooms. The principal suite boasts ensuite facilities comprising of a shower cubicle, low level WC and wash hand basin. Concluding the internal accommodation is the family bathroom fit with a panel bath, low level WC and wash hand basin.