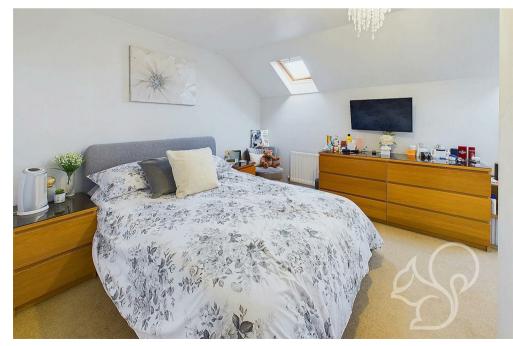

As you approach the property, you are welcomed by a neatly maintained frontage and a block-paved driveway to the side, providing off-street parking for two cars. Step inside to a spacious and inviting entrance hall, ideal for storing coats and shoes, with stairs rising to the first floor. Upon entering, you're welcomed into a hallway that leads to the kitchen/dining room and a convenient cloakroom. The kitchen is finished with tiled flooring and features an eye level oven with electric hob, ample upper and lower storage units, granite-effect work surfaces, and a stylish black sink with drainer. French doors provide direct access to the rear garden, creating a seamless indoor-outdoor flow. The first floor hosts a bright and airy living room with a neutral finish and views of the rear garden, allowing natural light to flood the space. Bedroom three, located at the front of the house, is currently being used as a home office/study but offers flexibility for other uses. On the top floor are the principal and second bedrooms. The principal suite boasts ensuite facilities comprising of a shower cubicle, low level WC and wash hand basin. Concluding the internal accommodation is the family bathroom fit with a panel bath, low level WC and wash hand basin.