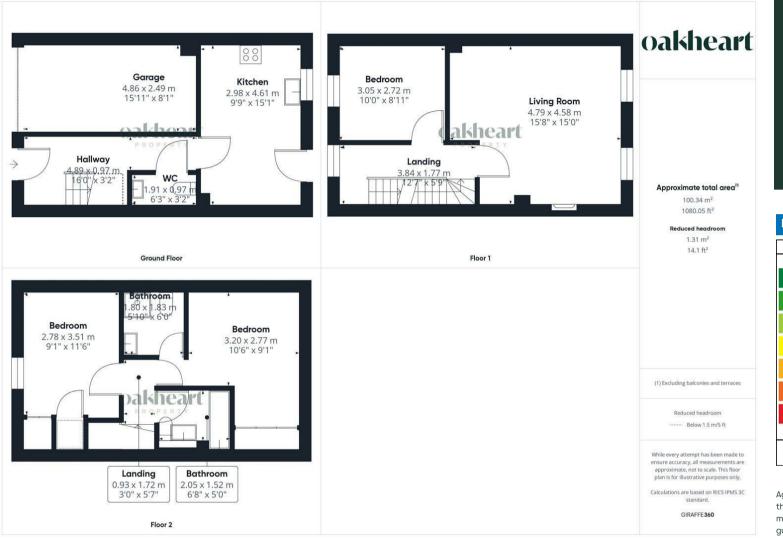

As you approach the property, you are welcomed by a neatly maintained frontage and a block-paved driveway to the side, providing off-street parking for two cars. Step inside to a spacious and inviting entrance hall, ideal for storing coats and shoes, with stairs rising to the first floor. Upon entering, you're welcomed into a hallway that leads to the kitchen/dining room and a convenient cloakroom. The kitchen is finished with tiled flooring and features an eye level oven with electric hob, ample upper and lower storage units, granite-effect work surfaces, and a stylish black sink with drainer. French doors provide direct access to the rear garden, creating a seamless indoor-outdoor flow. The first floor hosts a bright and airy living room with a neutral finish and views of the rear garden, allowing natural light to flood the space. Bedroom three, located at the front of the house, is currently being used as a home office/study but offers flexibility for other uses. On the top floor are the principal and second bedrooms. The principal suite boasts ensuite facilities comprising of a shower cubicle, low level WC and wash hand basin. Concluding the internal accommodation is the family bathroom fit with a panel bath, low level WC and wash hand basin.