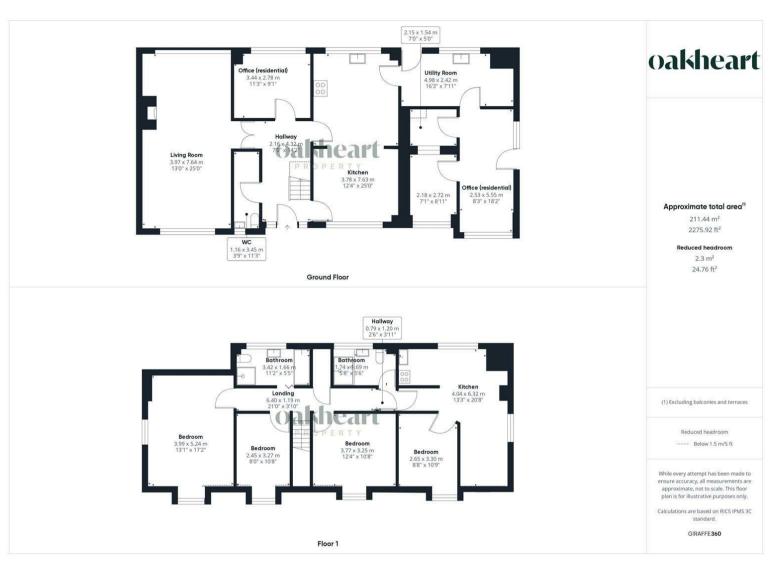

Upon entering the ground floor, you'll find a spacious entrance hall. The kitchen/dining area, perfect for family meals and entertaining is fit with a range of floor and wall mounted units topped with timber effect work surfaces, space for a Rangemaster cooker and in inset sink and drainer unit with chrome mixer tap overlooking to garden. The large living room, bathed in natural light features an exposed red brick fireplace with an inset wood burning stove, while

a separate study offers a quiet space for work or reading. Adjacent to the study is a versatile studio, ideal for creative pursuits or additional workspace. A second reception room/snug creates a cozy atmosphere for more intimate gatherings, and a convenient WC completes this level. The first floor boasts four generous double bedrooms, each offering comfort and space. The fourth bedroom is part of a self-contained internal annexe, featuring its own private shower room, a living area, and a kitchenette—perfect for guests, multigenerational living, or as an independent retreat. Concluding the first floor is the family bathroom, offering a traditional finish this room comprises of a panel bath, low level WC, power shower and wash hand basin.