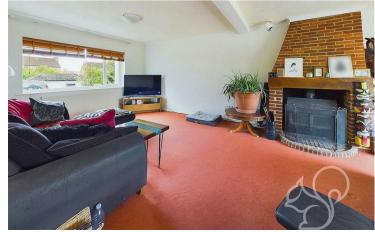

Upon entering the ground floor, you'll find a spacious entrance hall. The kitchen/dining area, perfect for family meals and entertaining is fit with a range of floor and wall mounted units topped with timber effect work surfaces, space for a Rangemaster cooker and in inset sink and drainer unit with chrome mixer tap overlooking to garden. The large living room, bathed in natural light features an exposed red brick fireplace with an inset wood burning stove, while