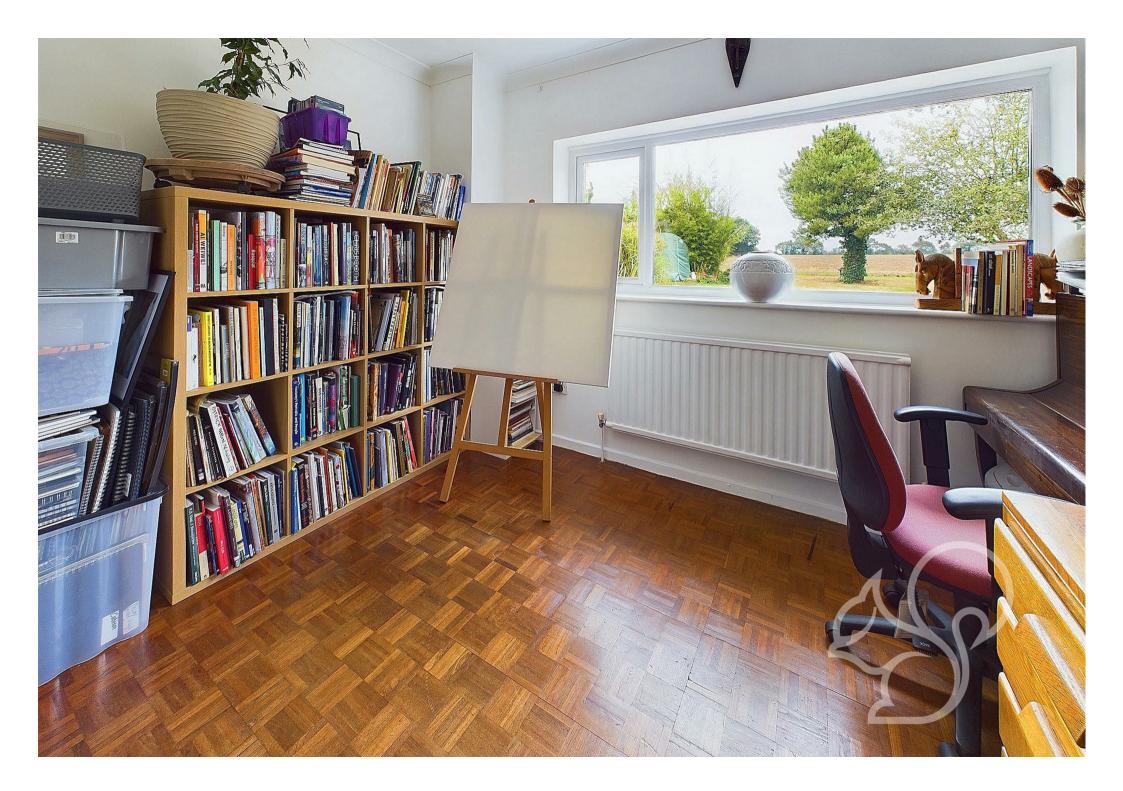

a separate study offers a quiet space for work or reading. Adjacent to the study is a versatile studio, ideal for creative pursuits or additional workspace. A second reception room/snug creates a cozy atmosphere for more intimate gatherings, and a convenient WC completes this level. The first floor boasts four generous double bedrooms, each offering comfort and space. The fourth bedroom is part of a self-contained internal annexe, featuring its own private shower room, a living area, and a kitchenette—perfect for guests, multigenerational living, or as an independent retreat. Concluding the first floor is the family bathroom, offering a traditional finish this room comprises of a panel bath, low level WC, power shower and wash hand basin.