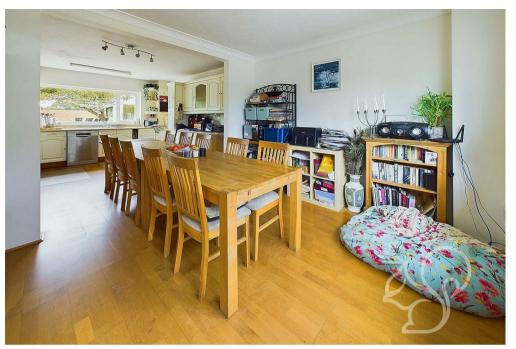

Upon entering the ground floor, you'll find a spacious entrance hall. The kitchen/dining area, perfect for family meals and entertaining is fit with a range of floor and wall mounted units topped with timber effect work surfaces, space for a Rangemaster cooker and in inset sink and drainer unit with chrome mixer tap overlooking to garden. The large living room, bathed in natural light features an exposed red brick fireplace with an inset wood burning stove, while