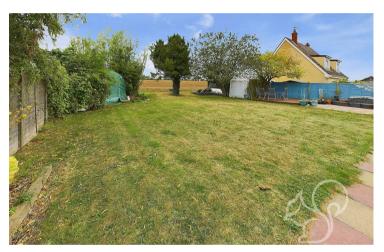

The well landscaped rear garden commences with a generous paved seating

terrace that is accessible from the utility area or living room creating the ideal entertaining space over the warmer months. This space furthers to an expanse of lawn surrounded by various shrubs and trees. The garden backs on to open farmland, enhancing the countryside setting.