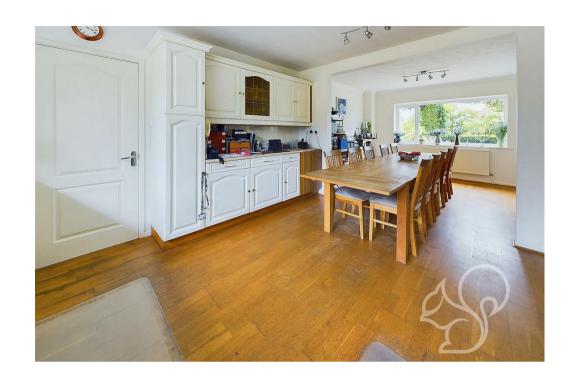

Upon entering the ground floor, you'll find a spacious entrance hall. The kitchen/dining area, perfect for family meals and entertaining is fit with a range of floor and wall mounted units topped with timber effect work surfaces, space for a Rangemaster cooker and in inset sink and drainer unit with chrome mixer tap overlooking to garden. The large living room, bathed in natural light features an exposed red brick fireplace with an inset wood burning stove, while