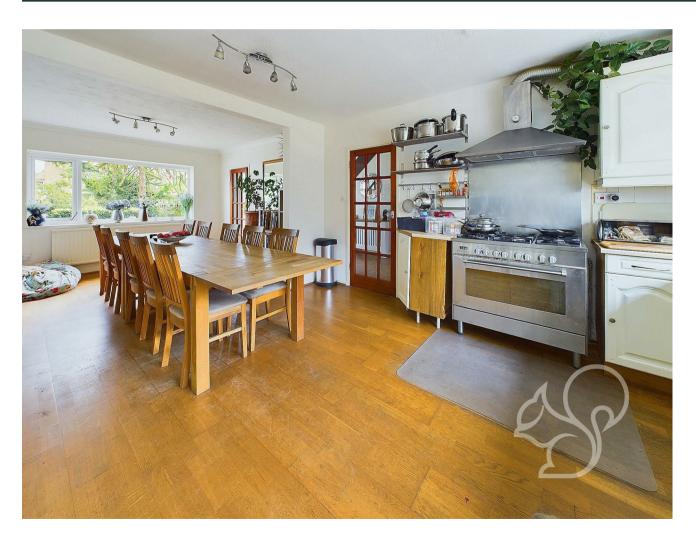

Upon entering the ground floor, you'll find a spacious entrance hall. The kitchen/dining area, perfect for family meals and entertaining is fit with a range of floor and wall mounted units topped with timber effect work surfaces, space for a Rangemaster cooker and in inset sink and drainer unit with chrome mixer tap overlooking to garden. The large living room, bathed in natural light features an exposed red brick fireplace with an inset wood burning stove, while