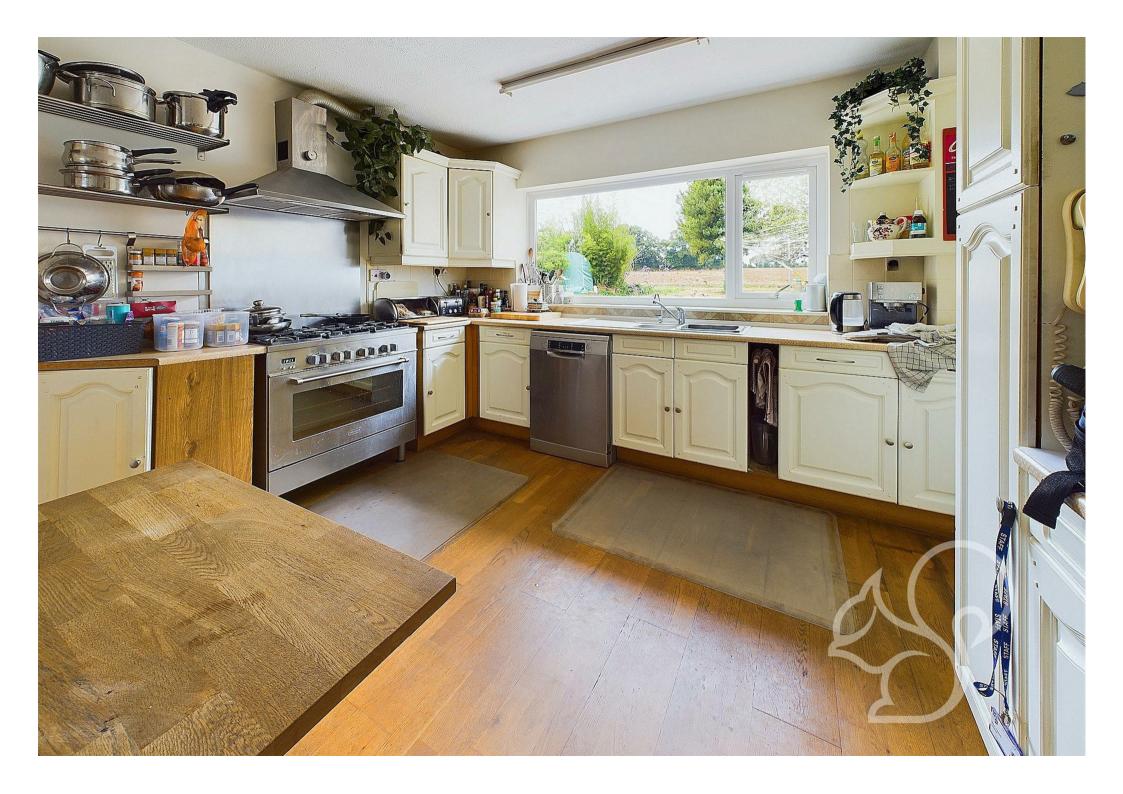

Upon entering the ground floor, you'll find a spacious entrance hall. The kitchen/dining area, perfect for family meals and entertaining is fit with a range of floor and wall mounted units topped with timber effect work surfaces, space for a Rangemaster cooker and in inset sink and drainer unit with chrome mixer tap overlooking to garden. The large living room, bathed in natural light features an exposed red brick fireplace with an inset wood burning stove, while