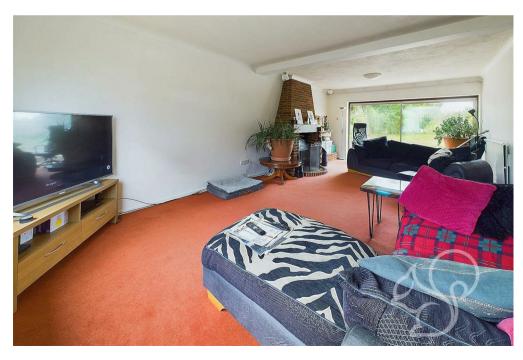

Upon entering the ground floor, you'll find a spacious entrance hall. The kitchen/dining area, perfect for family meals and entertaining is fit with a range of floor and wall mounted units topped with timber effect work surfaces, space for a Rangemaster cooker and in inset sink and drainer unit with chrome mixer tap overlooking to garden. The large living room, bathed in natural light features an exposed red brick fireplace with an inset wood burning stove, while