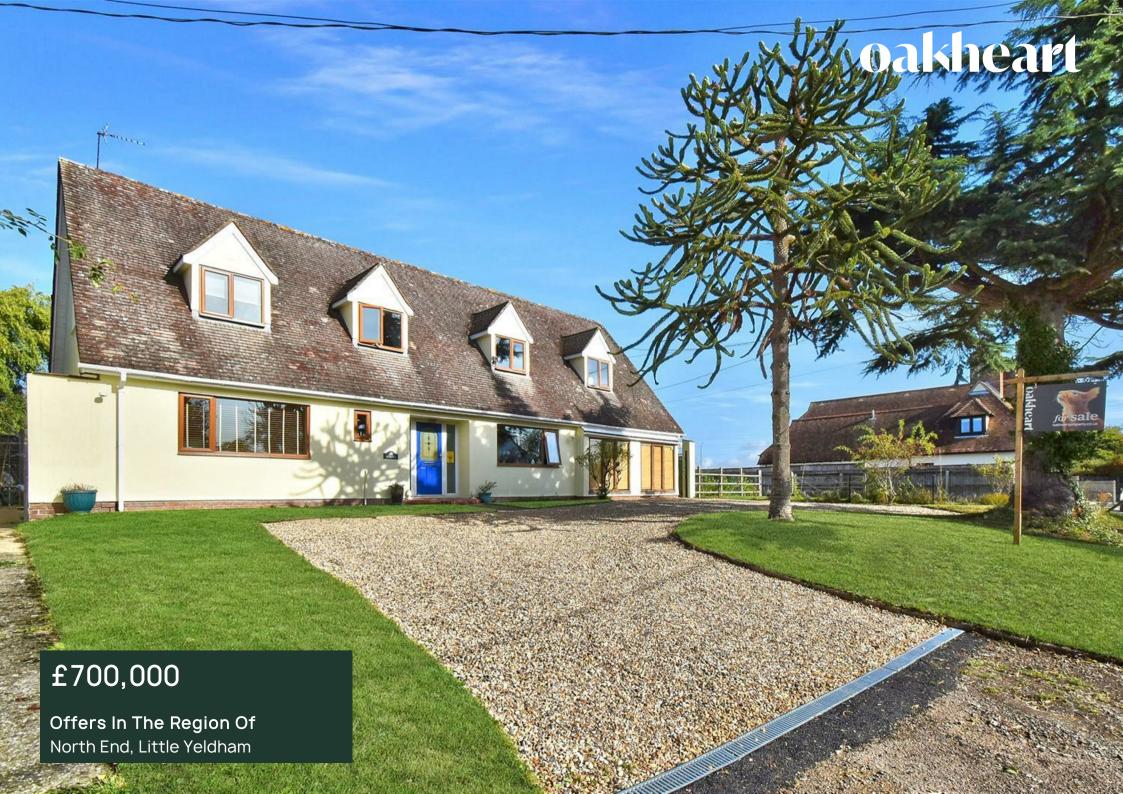

Nestled in the peaceful village of Little Yeldham, this impressive four-bedroom detached home offers a perfect blend of countryside charm and modern living. Set back from the road, the property greets you with a striking in-and-out driveway, elegantly centered around a distinctive monkey puzzle tree, adding character and curb appeal.