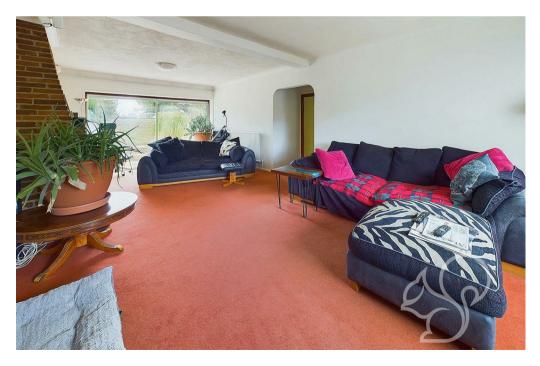

Upon entering the ground floor, you'll find a spacious entrance hall. The kitchen/dining area, perfect for family meals and entertaining is fit with a range of floor and wall mounted units topped with timber effect work surfaces, space for a Rangemaster cooker and in inset sink and drainer unit with chrome mixer tap overlooking to garden. The large living room, bathed in natural light features an exposed red brick fireplace with an inset wood burning stove, while