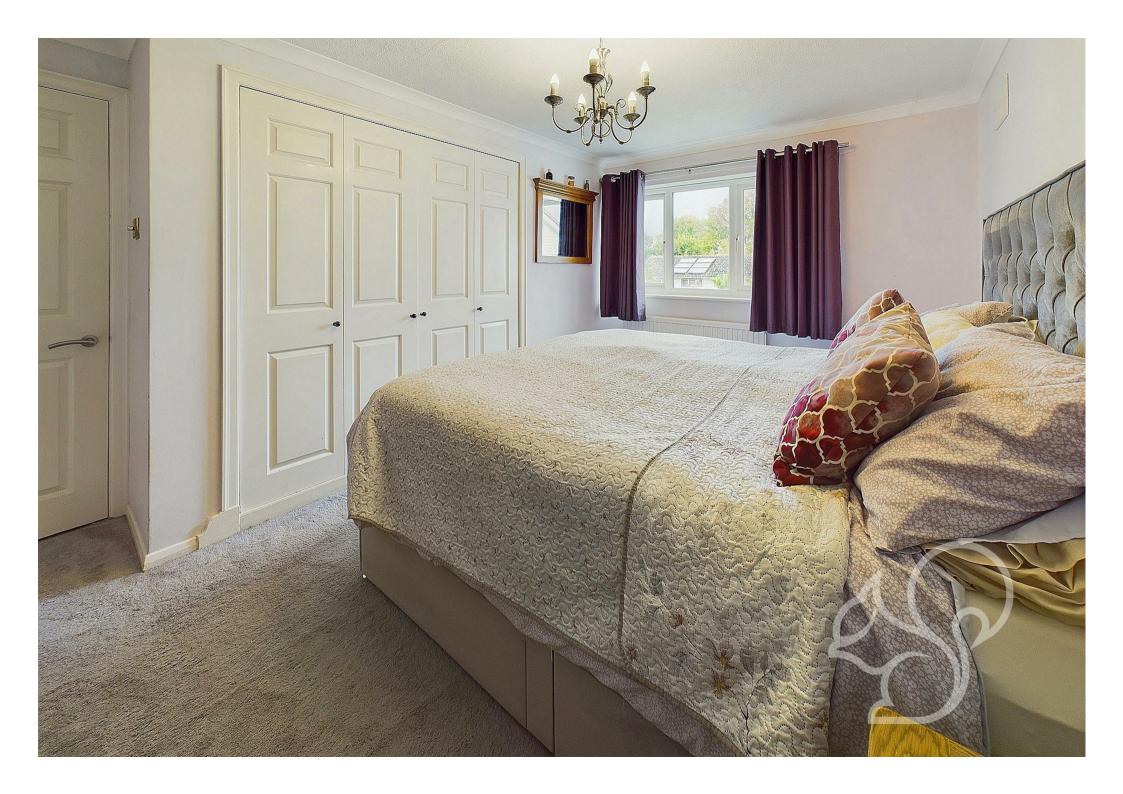

seamlessly into a well-equipped kitchen offering a range of floor and wall mounted units topped with wood effect work surfaces. integrated fridge/freezer, space for a Rangemaster style cooker with green tiled splash backs and an inset sink and drainer unit with chrome mixer tap. Additionally, a practical boot room offers extra storage and space for everyday items, ensuring a clutter-free living environment. To the first floor are four generously sized bedrooms, of which the principal suite and second bedroom enjoy integrated wardrobe/storage space. The family bathroom provides a traditional finish comprising of a panel bath, low level WC, wash hand basin and marble effect tiling.