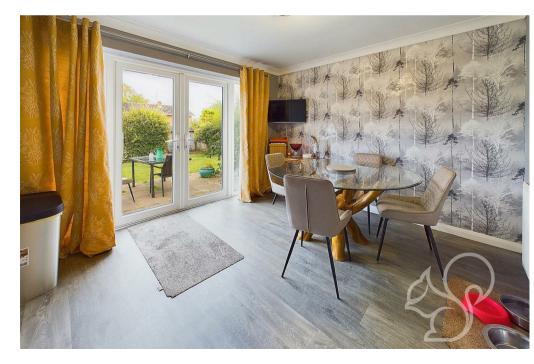

seamlessly into a well-equipped kitchen offering a range of floor and wall mounted units topped with wood effect work surfaces. integrated fridge/freezer, space for a Rangemaster style cooker with green tiled splash backs and an inset sink and drainer unit with chrome mixer tap. Additionally, a practical boot room offers extra storage and space for everyday items, ensuring a clutter-free living environment. To the first floor are four generously sized bedrooms, of which the principal suite and second bedroom enjoy integrated wardrobe/storage space. The family bathroom provides a traditional finish comprising of a panel bath, low level WC, wash hand basin and marble effect tiling.

The generous rear garden is mostly laid to lawn featuring various established shrubs. To the rear of the garden is a useable and well serviced decking area allowing for the perfect as-fresco dining setting. The decking also makes home to a timber summer house. The garden further provides gated access to a shingled parking area allowing for off street parking for two/three cars. To the front of the property is a paved driveway and single garage.