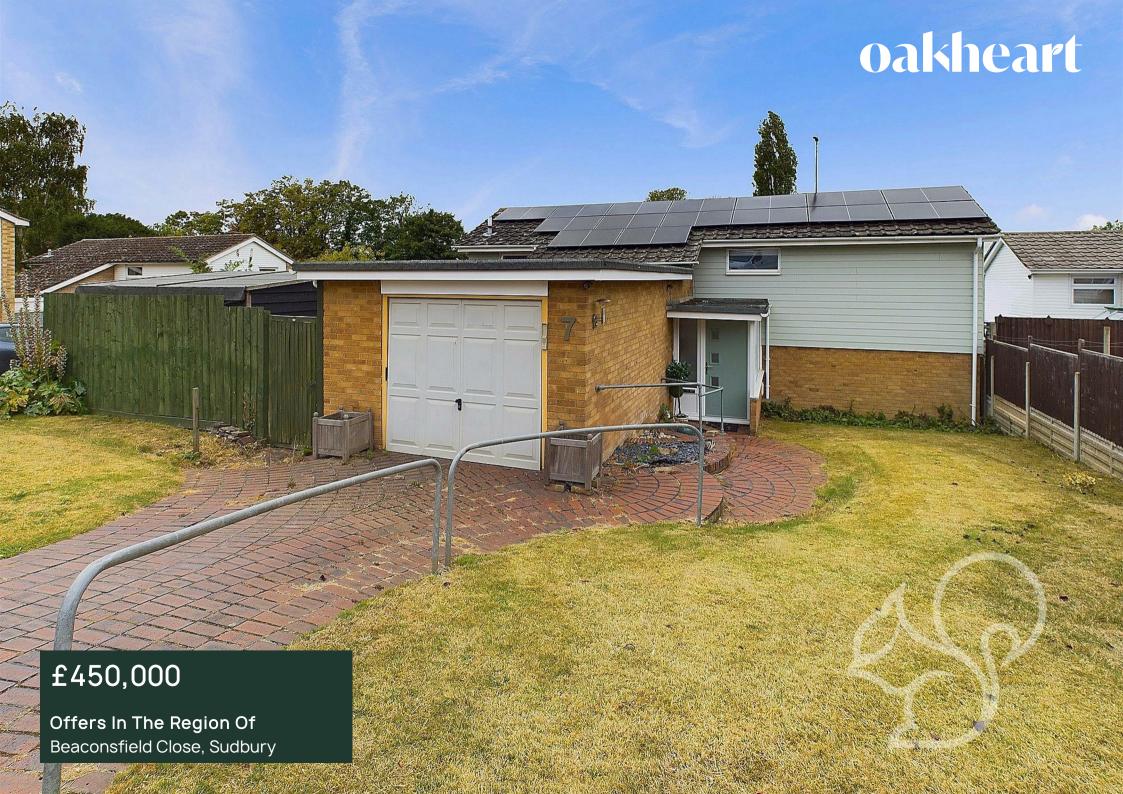

A well presented and impressively proportioned four bedroom detached family home located within a popular residential street within striking distance of Sudbury Town Centre and picturesque water meadows.

The generous rear garden is mostly laid to lawn featuring various established shrubs. To the rear of the garden is a useable and well serviced decking area allowing for the perfect as-fresco dining setting. The decking also makes home to a timber summer house. The garden further provides gated access to a shingled parking area allowing for off street parking for two/three cars. To the front of the property is a paved driveway and single garage.