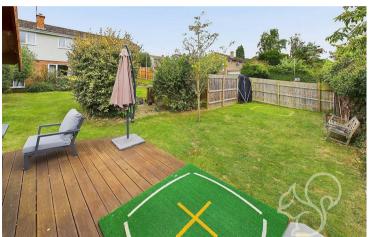

The generous rear garden is mostly laid to lawn featuring various established shrubs. To the rear of the garden is a useable and well serviced decking area allowing for the perfect as-fresco dining setting. The decking also makes home to a timber summer house. The garden further provides gated access to a shingled parking area allowing for off street parking for two/three cars. To the front of the property is a paved driveway and single garage.