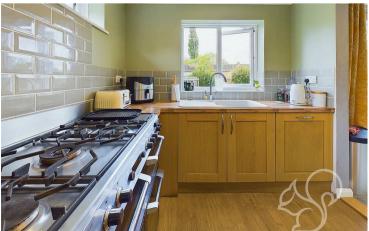

seamlessly into a well-equipped kitchen offering a range of floor and wall mounted units topped with wood effect work surfaces. integrated fridge/freezer, space for a Rangemaster style cooker with green tiled splash backs and an inset sink and drainer unit with chrome mixer tap. Additionally, a practical boot room offers extra storage and space for everyday items, ensuring a clutter-free living environment. To the first floor are four generously sized bedrooms, of which the principal suite and second bedroom enjoy integrated wardrobe/storage space. The family bathroom provides a traditional finish comprising of a panel bath, low level WC, wash hand basin and marble effect tiling.