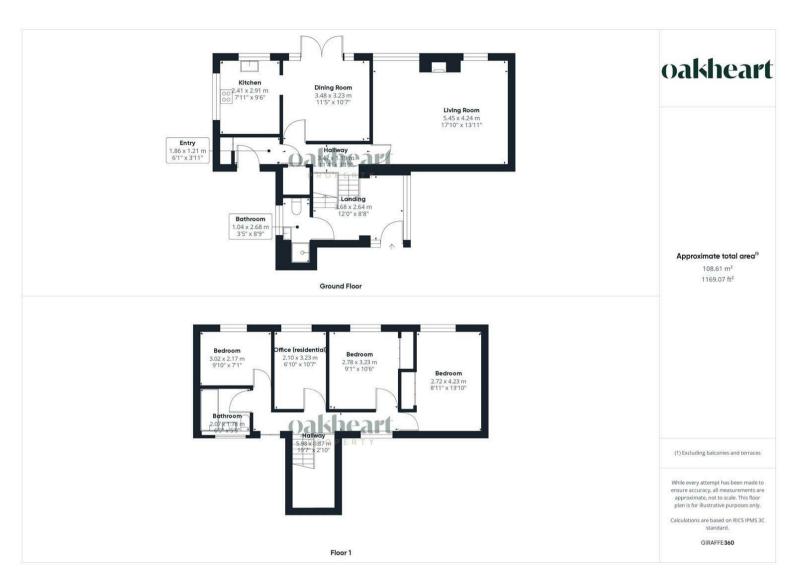

As you enter, you are greeted by an inviting and spacious landing area, perfect for a home office or study nook. This level also includes a modern shower room, providing added convenience. On the lower level, the heart of the home awaits. A large living room provides the perfect setting for family gatherings or quiet evenings in. The neighbouring dining room is ideal for entertaining, flowing

seamlessly into a well-equipped kitchen offering a range of floor and wall mounted units topped with wood effect work surfaces. integrated fridge/freezer, space for a Rangemaster style cooker with green tiled splash backs and an inset sink and drainer unit with chrome mixer tap. Additionally, a practical boot room offers extra storage and space for everyday items, ensuring a clutter-free living environment. To the first floor are four generously sized bedrooms, of which the principal suite and second bedroom enjoy integrated wardrobe/storage space. The family bathroom provides a traditional finish comprising of a panel bath, low level WC, wash hand basin and marble effect tiling.