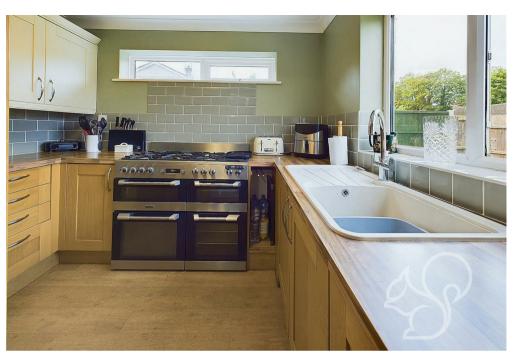

seamlessly into a well-equipped kitchen offering a range of floor and wall mounted units topped with wood effect work surfaces. integrated fridge/freezer, space for a Rangemaster style cooker with green tiled splash backs and an inset sink and drainer unit with chrome mixer tap. Additionally, a practical boot room offers extra storage and space for everyday items, ensuring a clutter-free living environment. To the first floor are four generously sized bedrooms, of which the principal suite and second bedroom enjoy integrated wardrobe/storage space. The family bathroom provides a traditional finish comprising of a panel bath, low level WC, wash hand basin and marble effect tiling.