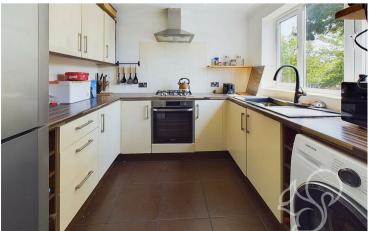

Entry is gained to an internal entrance hallway. The kitchen is located to the front of the property featuring a range of gloss cream floor and wall mounted units topped with wood effect work

surfaces, integrated oven with four ring gas hob and stainless steel extractor fan, tiled splash backs and a stylish black inset sink and drainer unit with black mixer tap. Located to the rear of the property is the living room. This generous space enjoys good amounts of natural light flow making a feature of a gas fireplace with a door opening to the rear garden. Concluding the ground floor is the cloakroom comprising of a low level WC and wash hand basin. To the first floor are three bedrooms, of which the principal suite allows ample space to accommodate a double bed.