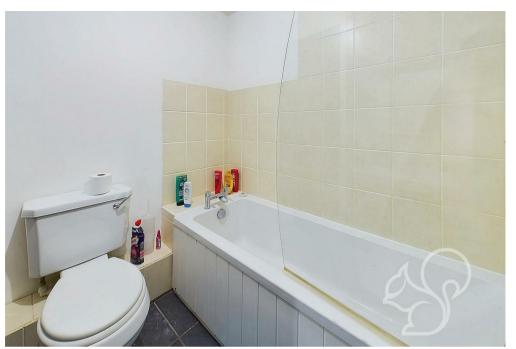

The family bathroom provides a traditional finish comprising of a panel bath with shower over the tub, low level WC and wash hand basin.

The rear garden commences with a paved section that furthers to an expanse of lawn with secure gated rear access. To the front of the property are residential parking spaces.