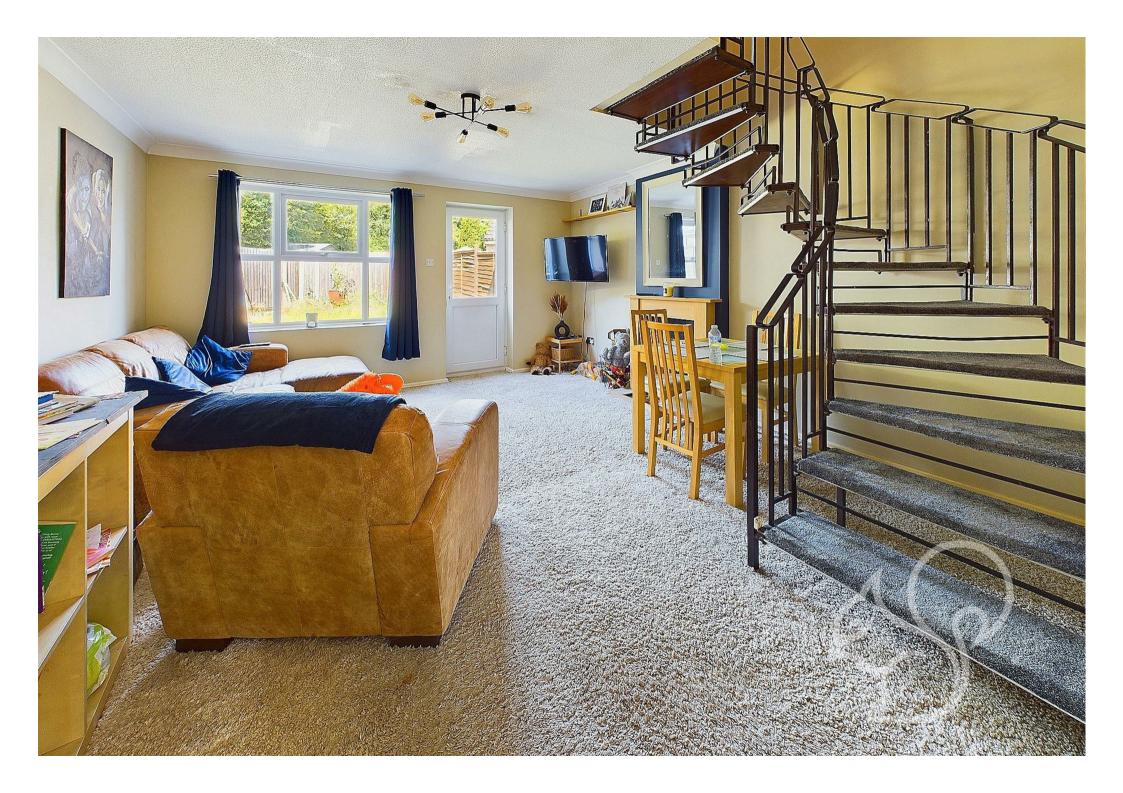

Entry is gained to an internal entrance hallway. The kitchen is located to the front of the property featuring a range of gloss cream floor and wall mounted units topped with wood effect work

surfaces, integrated oven with four ring gas hob and stainless steel extractor fan, tiled splash backs and a stylish black inset sink and drainer unit with black mixer tap. Located to the rear of the property is the living room. This generous space enjoys good amounts of natural light flow making a feature of a gas fireplace with a door opening to the rear garden. Concluding the ground floor is the cloakroom comprising of a low level WC and wash hand basin. To the first floor are three bedrooms, of which the principal suite allows ample space to accommodate a double bed.