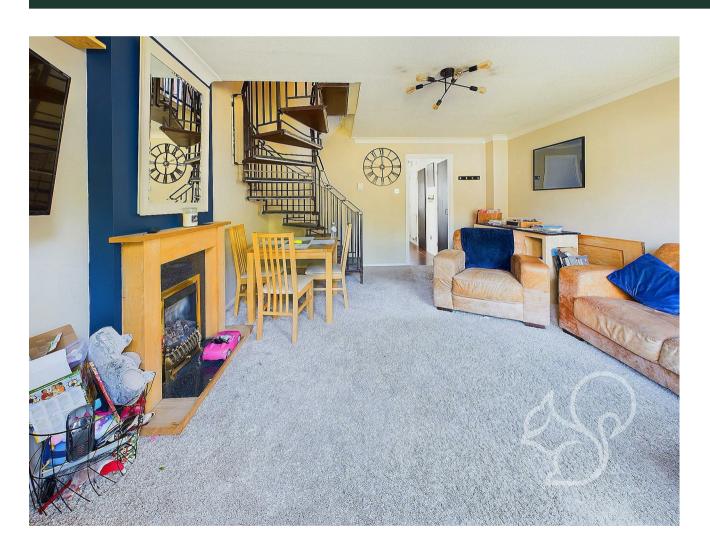

Entry is gained to an internal entrance hallway. The kitchen is located to the front of the property featuring a range of gloss cream floor and wall mounted units topped with wood effect work

surfaces, integrated oven with four ring gas hob and stainless steel extractor fan, tiled splash backs and a stylish black inset sink and drainer unit with black mixer tap. Located to the rear of the property is the living room. This generous space enjoys good amounts of natural light flow making a feature of a gas fireplace with a door opening to the rear garden. Concluding the ground floor is the cloakroom comprising of a low level WC and wash hand basin. To the first floor are three bedrooms, of which the principal suite allows ample space to accommodate a double bed.