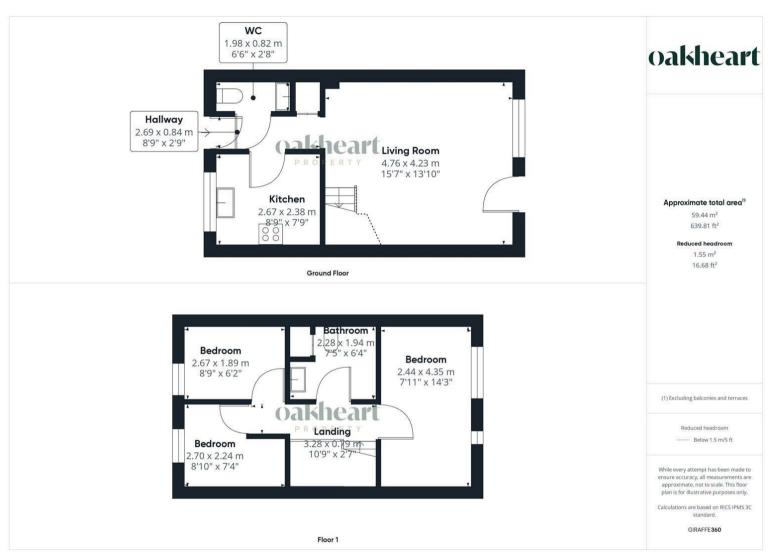

Entry is gained to an internal entrance hallway. The kitchen is located to the front of the property featuring a range of gloss cream floor and wall mounted units topped with wood effect work

surfaces, integrated oven with four ring gas hob and stainless steel extractor fan, tiled splash backs and a stylish black inset sink and drainer unit with black mixer tap. Located to the rear of the property is the living room. This generous space enjoys good amounts of natural light flow making a feature of a gas fireplace with a door opening to the rear garden. Concluding the ground floor is the cloakroom comprising of a low level WC and wash hand basin. To the first floor are three bedrooms, of which the principal suite allows ample space to accommodate a double bed.

The family bathroom provides a traditional finish comprising of a panel bath with shower over the tub, low level WC and wash hand basin.

The rear garden commences with a paved section that furthers to an expanse of lawn with secure gated rear access. To the front of the property are residential parking spaces.