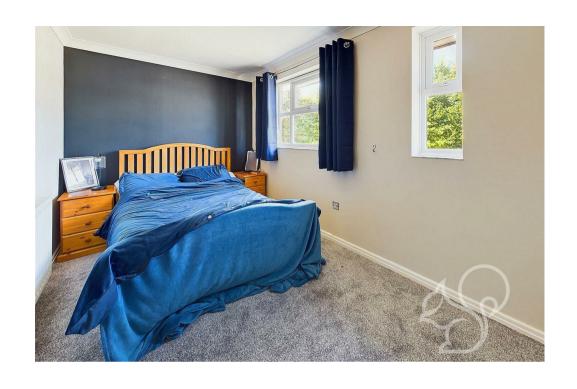

Entry is gained to an internal entrance hallway. The kitchen is located to the front of the property featuring a range of gloss cream floor and wall mounted units topped with wood effect work

surfaces, integrated oven with four ring gas hob and stainless steel extractor fan, tiled splash backs and a stylish black inset sink and drainer unit with black mixer tap. Located to the rear of the property is the living room. This generous space enjoys good amounts of natural light flow making a feature of a gas fireplace with a door opening to the rear garden. Concluding the ground floor is the cloakroom comprising of a low level WC and wash hand basin. To the first floor are three bedrooms, of which the principal suite allows ample space to accommodate a double bed.