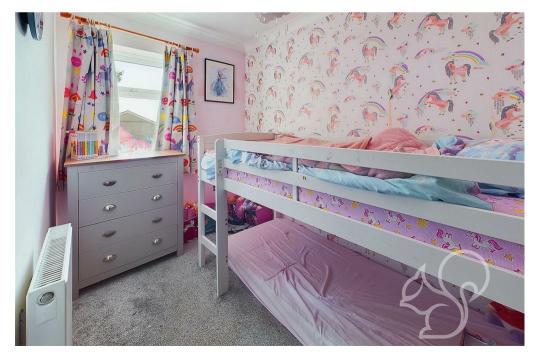

Entry is gained to an internal entrance hallway. The kitchen is located to the front of the property featuring a range of gloss cream floor and wall mounted units topped with wood effect work

surfaces, integrated oven with four ring gas hob and stainless steel extractor fan, tiled splash backs and a stylish black inset sink and drainer unit with black mixer tap. Located to the rear of the property is the living room. This generous space enjoys good amounts of natural light flow making a feature of a gas fireplace with a door opening to the rear garden. Concluding the ground floor is the cloakroom comprising of a low level WC and wash hand basin. To the first floor are three bedrooms, of which the principal suite allows ample space to accommodate a double bed.