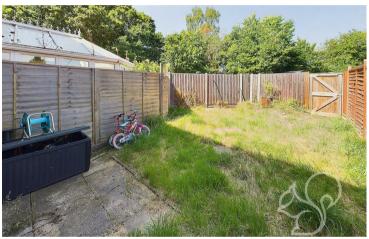

The family bathroom provides a traditional finish comprising of a panel bath with shower over the tub, low level WC and wash hand basin.

The rear garden commences with a paved section that furthers to an expanse of lawn with secure gated rear access. To the front of the property are residential parking spaces.