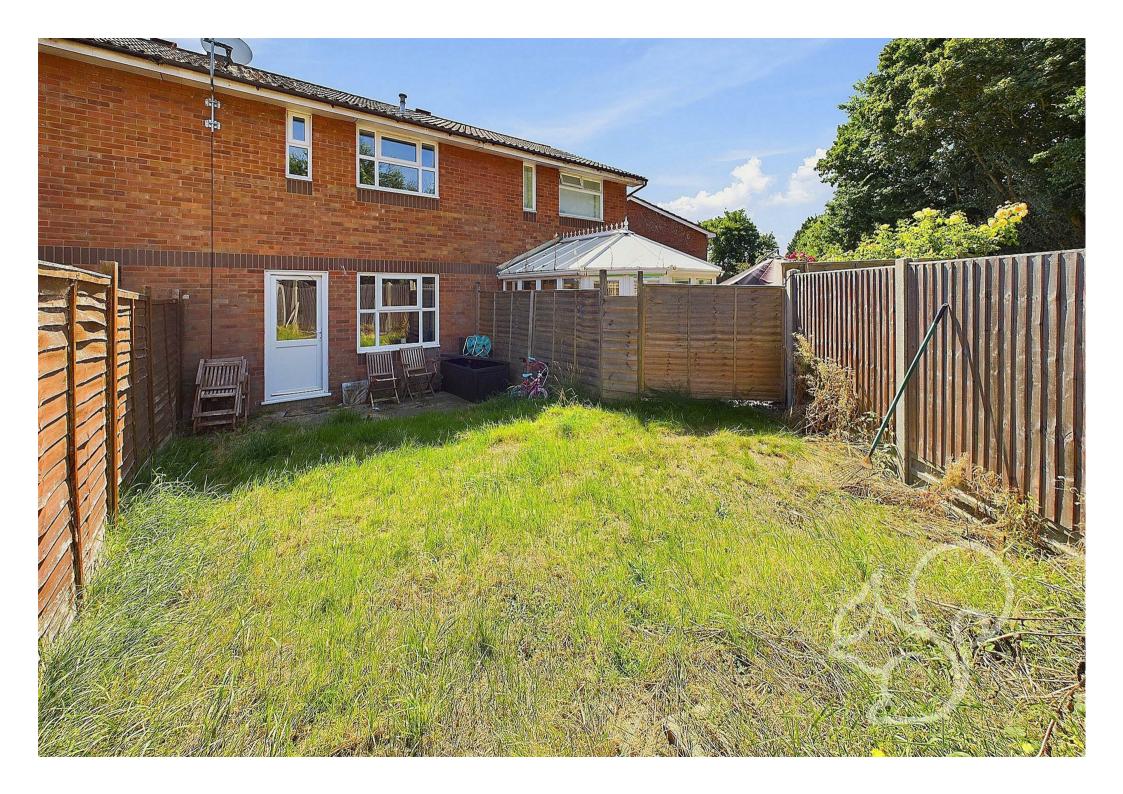

The family bathroom provides a traditional finish comprising of a panel bath with shower over the tub, low level WC and wash hand basin.

The rear garden commences with a paved section that furthers to an expanse of lawn with secure gated rear access. To the front of the property are residential parking spaces.