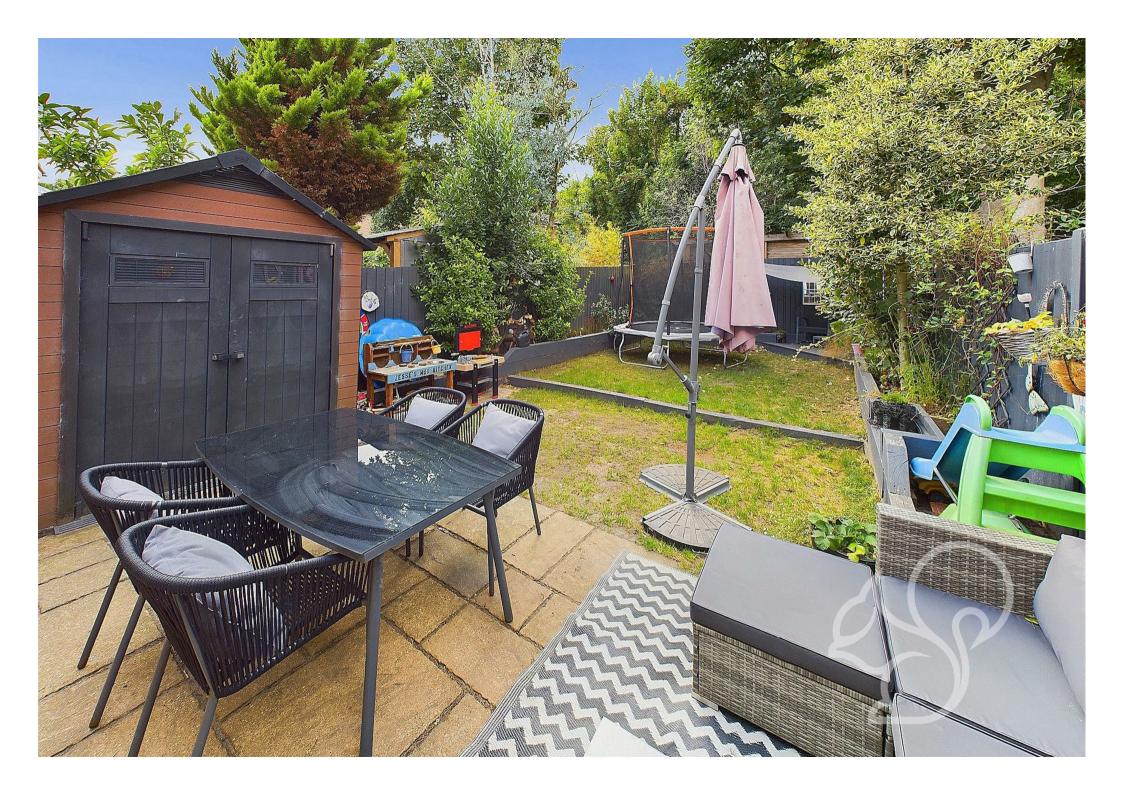

The rear garden commences with a paved seating terrace that furthers to an expanse of lawn bordered by raised sleeper beds. To the rear of the garden is a decked seating area providing the perfect space to unwind.