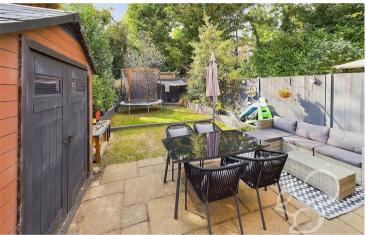

The rear garden commences with a paved seating terrace that furthers to an expanse of lawn bordered by raised sleeper beds. To the rear of the garden is a decked seating area providing the perfect space to unwind.