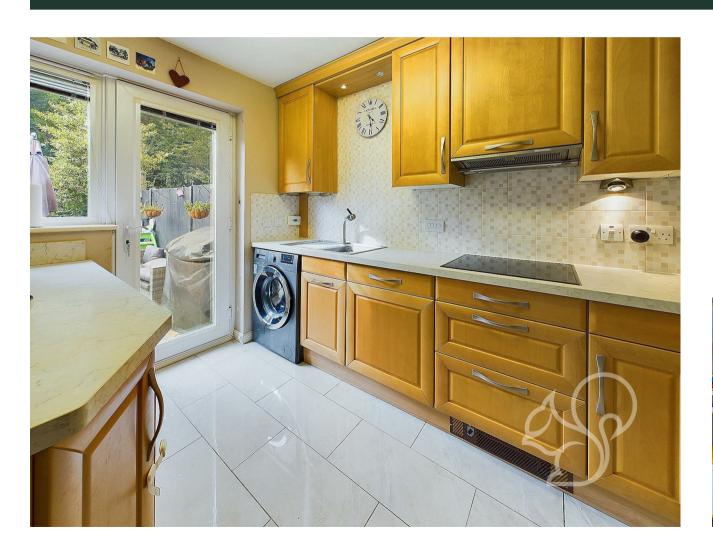

the front of the property, this bright and airy room flows seamlessly into the dining room. The dining room is laid with sleek tiled flooring, allowing access to an under stair storage cupboard and has french-style doors opening to the rear garden. Neighbouring the dining room is the kitchen. Offering a traditional finish, the kitchen features a range of wood-effect floor and wall mounted units topped with white granite-style work surfaces, an integral eye-level oven, four ring ceramic hob, tiled splash backs, space for a fridge freezer, an inset stainless steel sink and drainer unit and door opening to the rear garden. Concluding the ground floor is the cloakroom featuring a low level WC and wash hand basin. To the first floor are three well