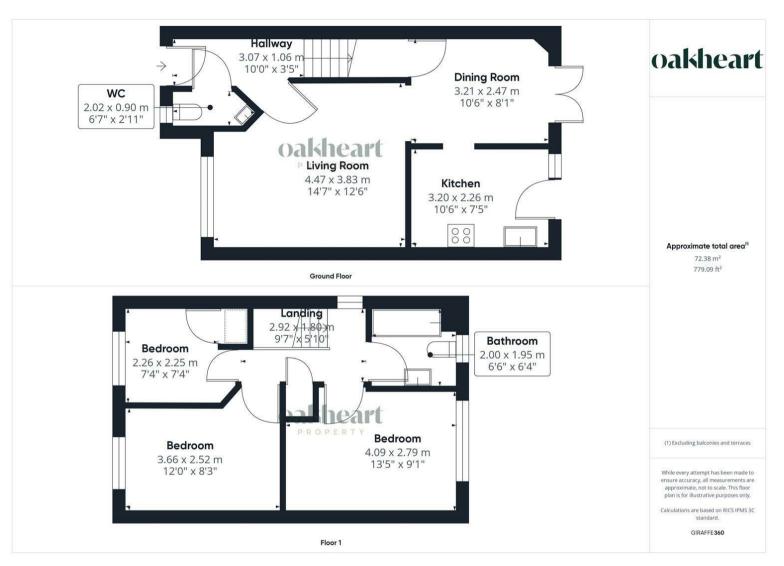

As you approach the property you are welcomed by a neatly maintained frontage with a block paved driveway to the side of the property allowing off street parking for two cars. Entry is gained to a welcoming entrance hall allowing generous space to store coats and shoes with stairs rising to the first floor. The living room is located to

the front of the property, this bright and airy room flows seamlessly into the dining room. The dining room is laid with sleek tiled flooring, allowing access to an under stair storage cupboard and has french-style doors opening to the rear garden. Neighbouring the dining room is the kitchen. Offering a traditional finish, the kitchen features a range of wood-effect floor and wall mounted units topped with white granite-style work surfaces, an integral eye-level oven, four ring ceramic hob, tiled splash backs, space for a fridge freezer, an inset stainless steel sink and drainer unit and door opening to the rear garden. Concluding the ground floor is the cloakroom featuring a low level WC and wash hand basin. To the first floor are three well

appointed bedrooms, of which the principal and second bedrooms allow space to accommodate double beds. The family bathroom offers a partially tiled finish comprising of a panel bath with shower over the tub, low level WC and wash hand basin.