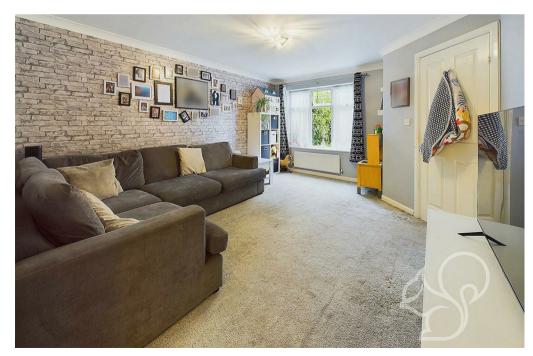

As you approach the property you are welcomed by a neatly maintained frontage with a block paved driveway to the side of the property allowing off street parking for two cars. Entry is gained to a welcoming entrance hall allowing generous space to store coats and shoes with stairs rising to the first floor. The living room is located to

the front of the property, this bright and airy room flows seamlessly into the dining room. The dining room is laid with sleek tiled flooring, allowing access to an under stair storage cupboard and has french-style doors opening to the rear garden. Neighbouring the dining room is the kitchen. Offering a traditional finish, the kitchen features a range of wood-effect floor and wall mounted units topped with white granite-style work surfaces, an integral eye-level oven, four ring ceramic hob, tiled splash backs, space for a fridge freezer, an inset stainless steel sink and drainer unit and door opening to the rear garden. Concluding the ground floor is the cloakroom featuring a low level WC and wash hand basin. To the first floor are three well