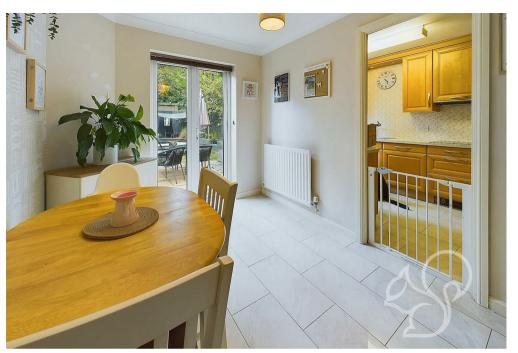

the front of the property, this bright and airy room flows seamlessly into the dining room. The dining room is laid with sleek tiled flooring, allowing access to an under stair storage cupboard and has french-style doors opening to the rear garden. Neighbouring the dining room is the kitchen. Offering a traditional finish, the kitchen features a range of wood-effect floor and wall mounted units topped with white granite-style work surfaces, an integral eye-level oven, four ring ceramic hob, tiled splash backs, space for a fridge freezer, an inset stainless steel sink and drainer unit and door opening to the rear garden. Concluding the ground floor is the cloakroom featuring a low level WC and wash hand basin. To the first floor are three well