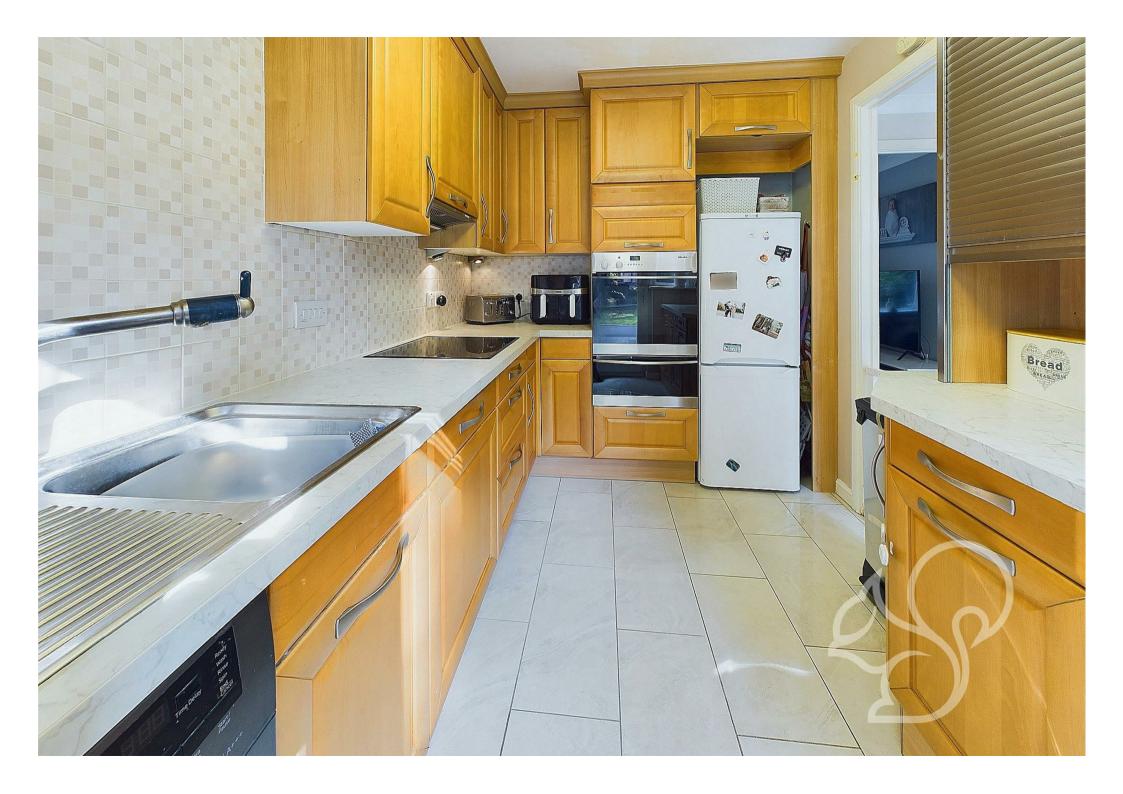

the front of the property, this bright and airy room flows seamlessly into the dining room. The dining room is laid with sleek tiled flooring, allowing access to an under stair storage cupboard and has french-style doors opening to the rear garden. Neighbouring the dining room is the kitchen. Offering a traditional finish, the kitchen features a range of wood-effect floor and wall mounted units topped with white granite-style work surfaces, an integral eye-level oven, four ring ceramic hob, tiled splash backs, space for a fridge freezer, an inset stainless steel sink and drainer unit and door opening to the rear garden. Concluding the ground floor is the cloakroom featuring a low level WC and wash hand basin. To the first floor are three well