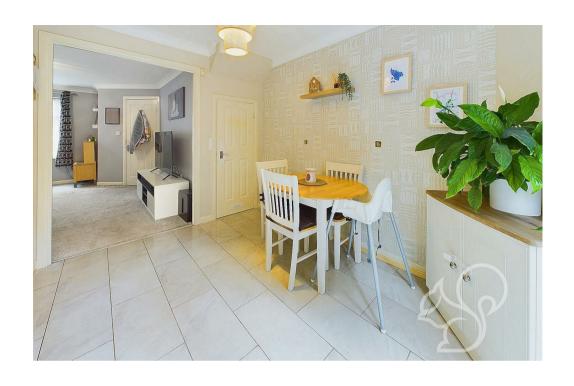

the front of the property, this bright and airy room flows seamlessly into the dining room. The dining room is laid with sleek tiled flooring, allowing access to an under stair storage cupboard and has french-style doors opening to the rear garden. Neighbouring the dining room is the kitchen. Offering a traditional finish, the kitchen features a range of wood-effect floor and wall mounted units topped with white granite-style work surfaces, an integral eye-level oven, four ring ceramic hob, tiled splash backs, space for a fridge freezer, an inset stainless steel sink and drainer unit and door opening to the rear garden. Concluding the ground floor is the cloakroom featuring a low level WC and wash hand basin. To the first floor are three well