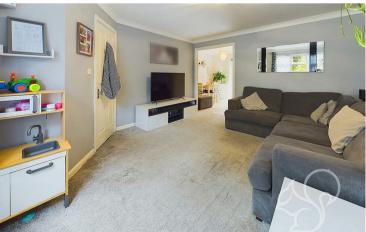

the front of the property, this bright and airy room flows seamlessly into the dining room. The dining room is laid with sleek tiled flooring, allowing access to an under stair storage cupboard and has french-style doors opening to the rear garden. Neighbouring the dining room is the kitchen. Offering a traditional finish, the kitchen features a range of wood-effect floor and wall mounted units topped with white granite-style work surfaces, an integral eye-level oven, four ring ceramic hob, tiled splash backs, space for a fridge freezer, an inset stainless steel sink and drainer unit and door opening to the rear garden. Concluding the ground floor is the cloakroom featuring a low level WC and wash hand basin. To the first floor are three well