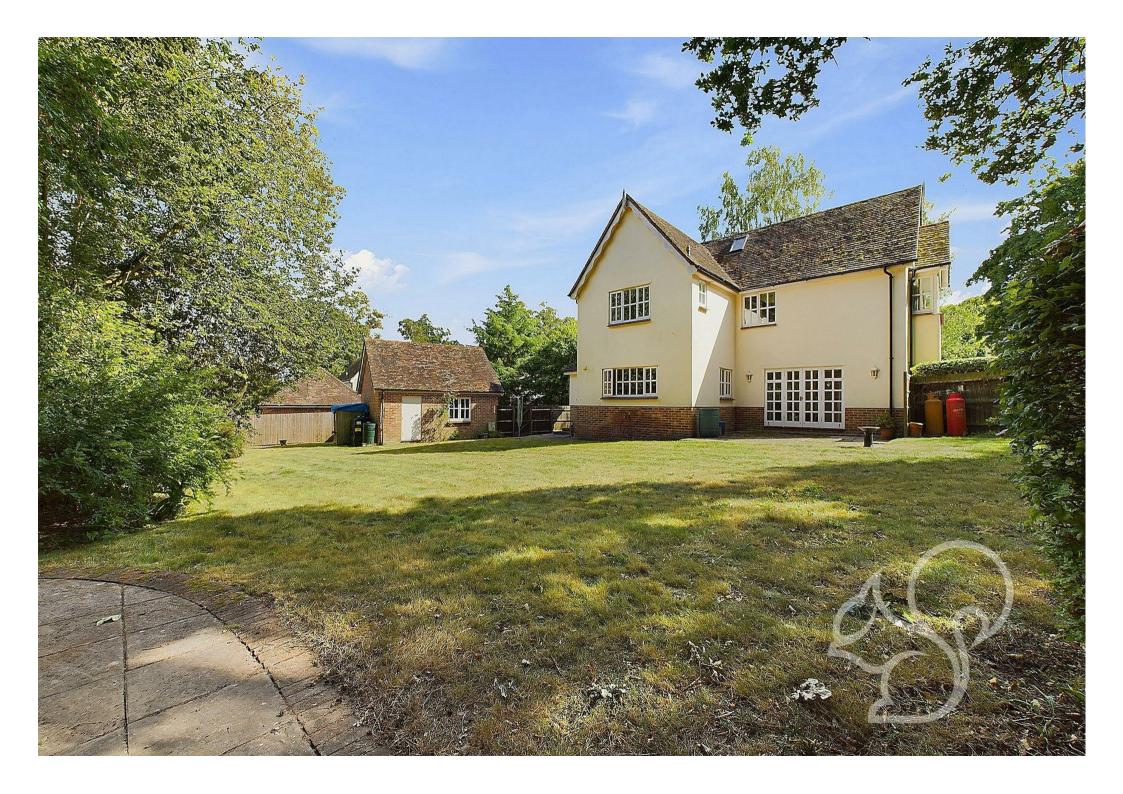

Outside, a gravel driveway leads to a detached double garage, while the rear garden offers a peaceful retreat with a patio area and lush lawn surrounded by established flower and shrub borders. There is also two garden sheds and a large summer house, a handy addition for storage or hobbies. The plot stretches from the property to the road, featuring more laid to lawn and a wooded area.