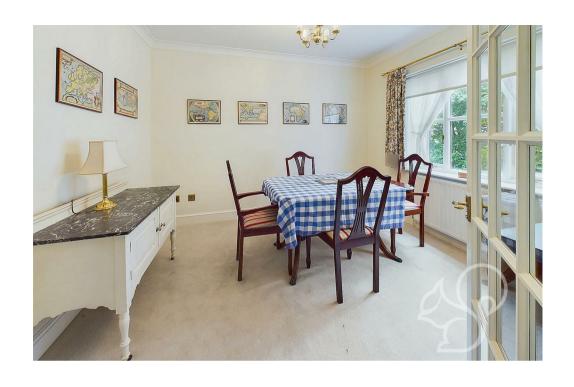

As you step through the front door into the main entrance hall, you are welcomed by a light and airy lounge, study, dining room and cloakroom. To the rear of the property, overlooking the rear garden is the kitchen/diner, leading to a convenient utility room.