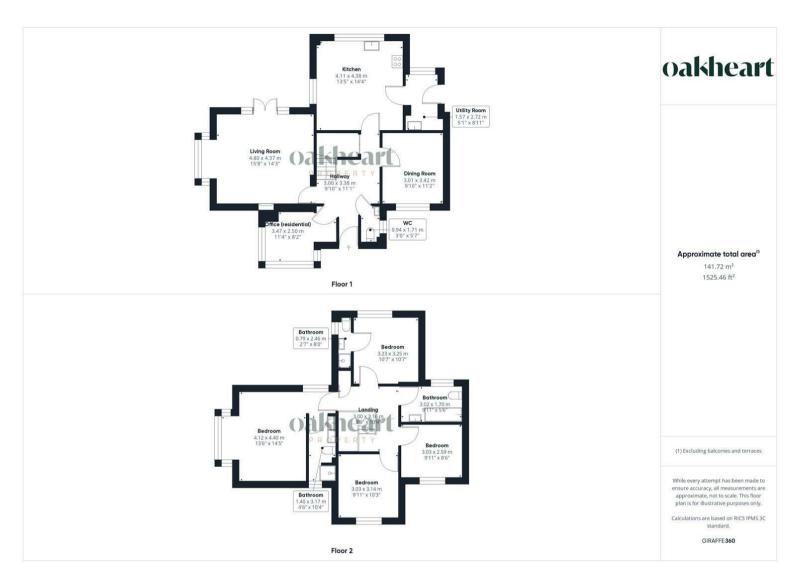

As you step through the front door into the main entrance hall, you are welcomed by a light and airy lounge, study, dining room and cloakroom. To the rear of the property, overlooking the rear garden is the kitchen/diner, leading to a convenient utility room.

Upstairs, you will find four well-appointed bedrooms, two of which boast built-in storage and en suite facilities. The master bedroom is an impressive size in itself, complete with fitted furniture and an en suite, as well as dual aspect views of the surrounding half-acre plot. The first floor is rounded off with a three-piece family bathroom.