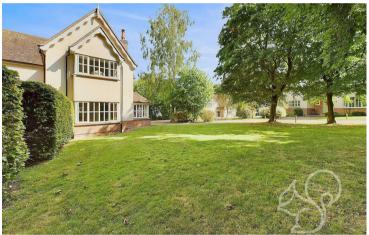

Outside, a gravel driveway leads to a detached double garage, while the rear garden offers a peaceful retreat with a patio area and lush lawn surrounded by established flower and shrub borders. There is also two garden sheds and a large summer house, a handy addition for storage or hobbies. The plot stretches from the property to the road, featuring more laid to lawn and a wooded area.