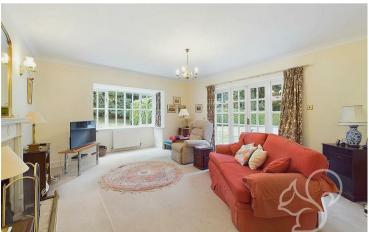

As you step through the front door into the main entrance hall, you are welcomed by a light and airy lounge, study, dining room and cloakroom. To the rear of the property, overlooking the rear garden is the kitchen/diner, leading to a convenient utility room.