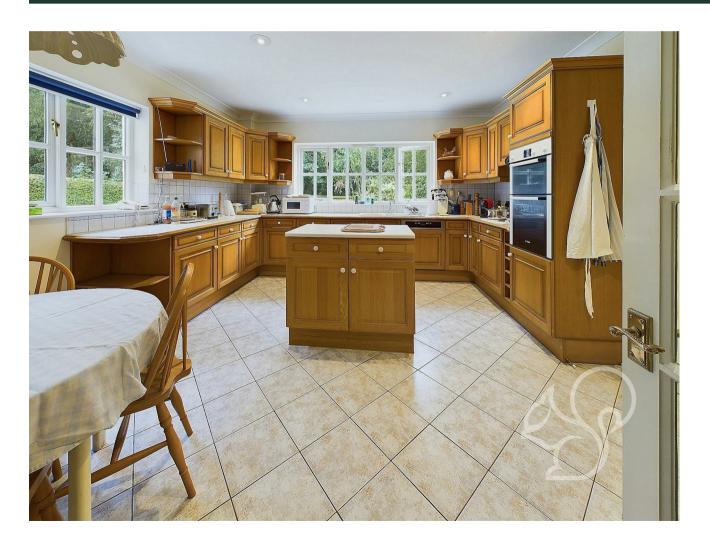

As you step through the front door into the main entrance hall, you are welcomed by a light and airy lounge, study, dining room and cloakroom. To the rear of the property, overlooking the rear garden is the kitchen/diner, leading to a convenient utility room.