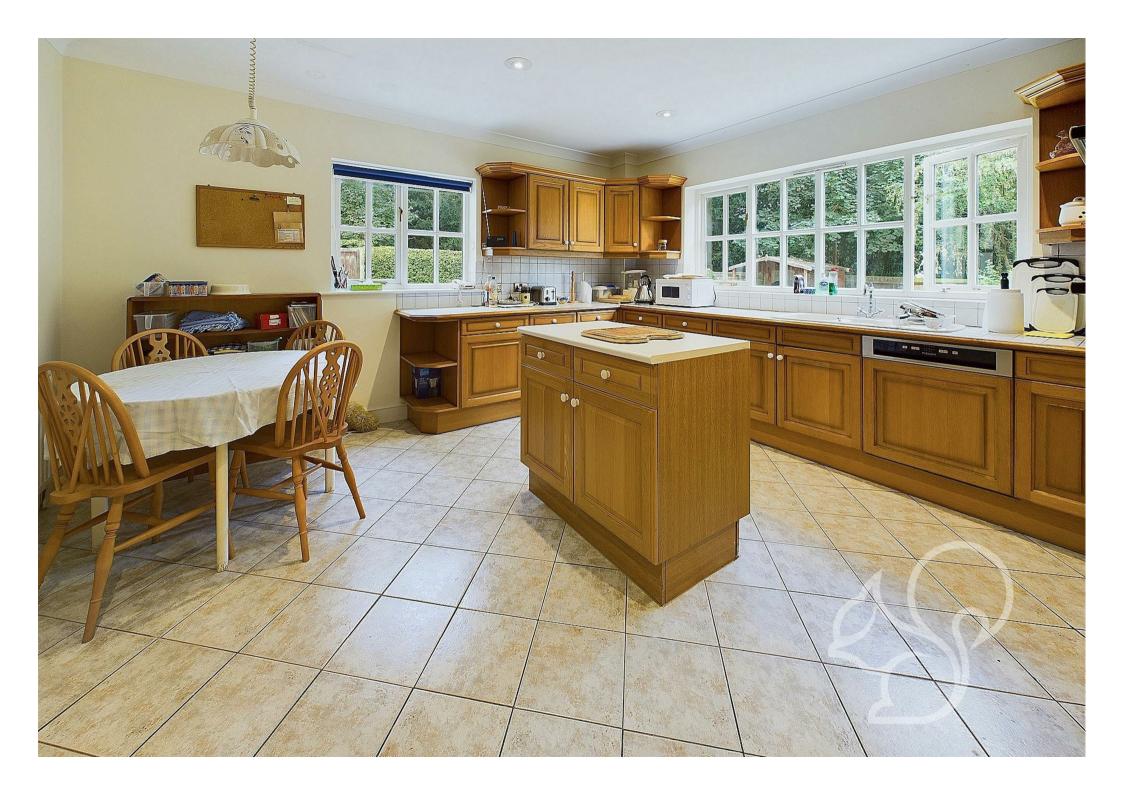

As you step through the front door into the main entrance hall, you are welcomed by a light and airy lounge, study, dining room and cloakroom. To the rear of the property, overlooking the rear garden is the kitchen/diner, leading to a convenient utility room.