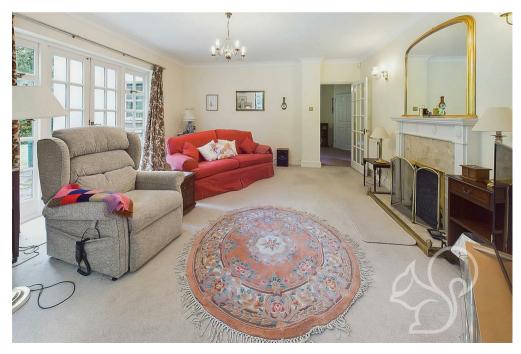

As you step through the front door into the main entrance hall, you are welcomed by a light and airy lounge, study, dining room and cloakroom. To the rear of the property, overlooking the rear garden is the kitchen/diner, leading to a convenient utility room.